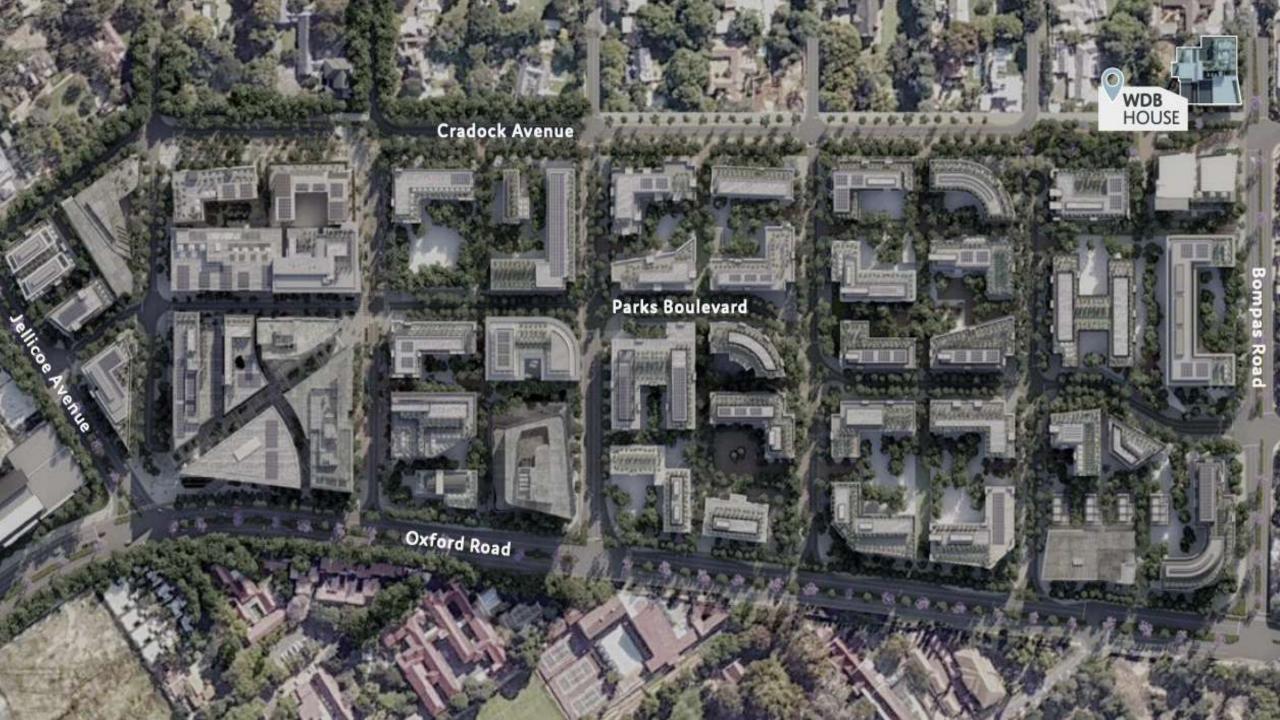

#### WELL CONNECTED

The Oxford Parks precinct is an energetic and responsive urban destination designed to facilitate a seamless connection between life, leisure and business. The primary choice to locate and invest; a place where people succeed and enjoy life.

## PRECINCT CONCEPT

- Mixed-use precinct
- Extension of Rosebank
- Established mature node
- Epicenter of Johannesburg
- Privately managed precinct
- Precinct management of security, cleaning and public services
- Lifestyle focused
- Precinct convenience & bespoke retail
- Retail service-related amenities
- Human scale development
- Dynamic high-street culture
- Tree-lined piazzas and linear parks
- Pedestrian focused public environment
- Cycle lanes
- Connectivity