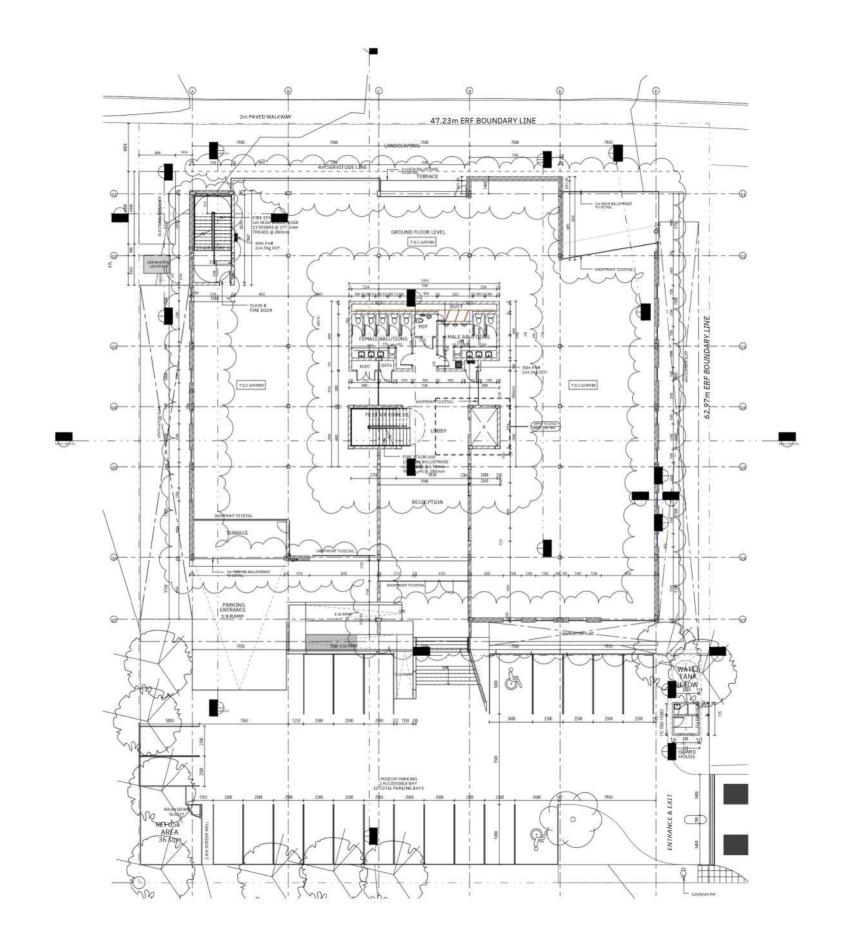

SANDTON CITY One of the largest shopping malls in Africa                                     | 9 Minutes  |
| ×                   | OLIVER TAMBO AIRPORT International airport                                                   | 30 Minutes |



## PRECINCT CONCEPT

- Mixed-use precinct
- Extension of Rosebank
- Established mature node
- Epicenter of Johannesburg
- Privately managed precinct
- Precinct management of security, cleaning and public services
- Lifestyle focused
- Precinct convenience & bespoke retail
- Retail service-related amenities
- Human scale development
- Dynamic high-street culture
- Tree-lined piazzas and linear parks
- Pedestrian focused public environment
- Cycle lanes
- Connectivity







#### ESG PRINCIPLES































# FLOORPLANS GROUND FLOOR



#### **FLOORPLANS**

FIRST FLOOR



#### **FLOORPLANS**

**ROOF PLAN** 





#### COMPLETED & CURRENT DEVELOPMENTS

























#### COMMERCIAL TENANTS

















SpencerStuart









































# OXFORD PARKS IMMEDIATE AMENITIES

- Hotel
- · Conferencing and meeting facilities
- $\cdot \ \mathsf{Restaurants}, \mathsf{coffee} \ \mathsf{shop}, \mathsf{services}$
- · Bespoke event venues
- · Park-like environment
- · Safe pedestrian movement
- · Secure public parking













# OXFORD PARKS AMENITIES WITHIN A 1KM RADIUS

- Public transport includes taxis, buses and airport links
- Rosebank shopping hub
- Medical facilities
- Retail banks
- Schools and other educational institutes
- Conferencing facilities and auditorium
- Sport and health clubs