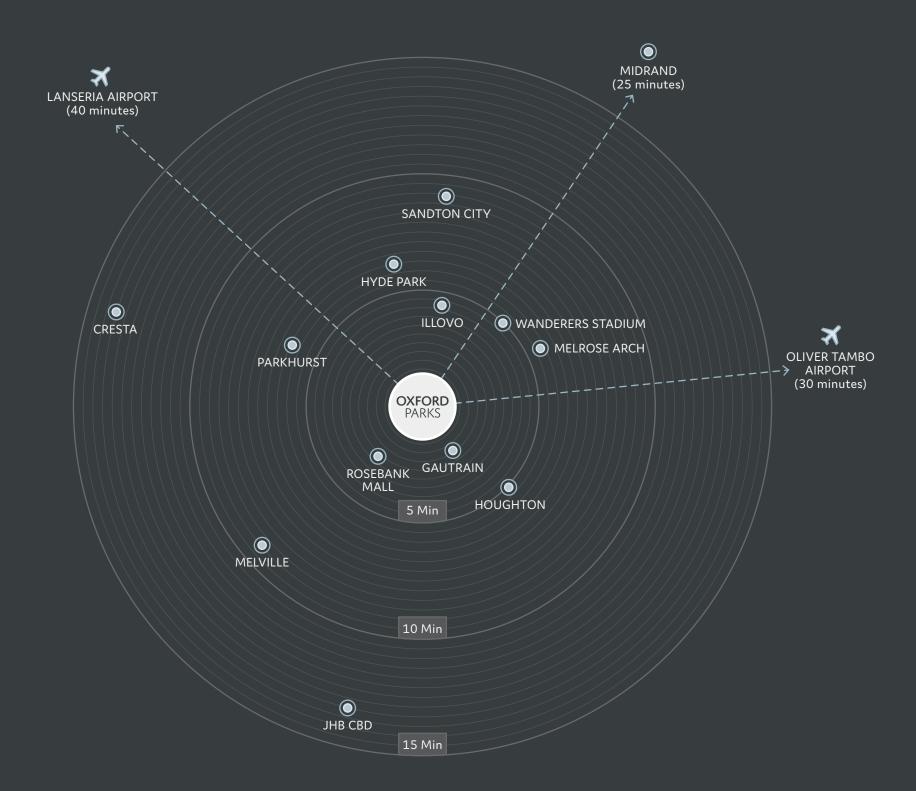

#### WELL CONNECTED

The Oxford Parks precinct is an energetic and responsive urban destination designed to facilitate a seamless connection between life, leisure and business. The primary choice to locate and invest; a place where people succeed and enjoy life.

| •        | GAUTRAIN STATION  This station links Rosebank and surrounds to Soweto, Pretoria and OR Tambo | 5 Minutes  |
|----------|----------------------------------------------------------------------------------------------|------------|
| •        | ROSEBANK RETAIL Houses over 200 shops and restaurants                                        | 5 Minutes  |
| <b>o</b> | ILLOVO<br>A well established residential area and a growing office node                      | 5 Minutes  |
| <u> </u> | SANDTON CITY One of the largest shopping malls in Africa                                     | 9 Minutes  |
| ×        | OLIVER TAMBO AIRPORT<br>International airport                                                | 30 Minutes |