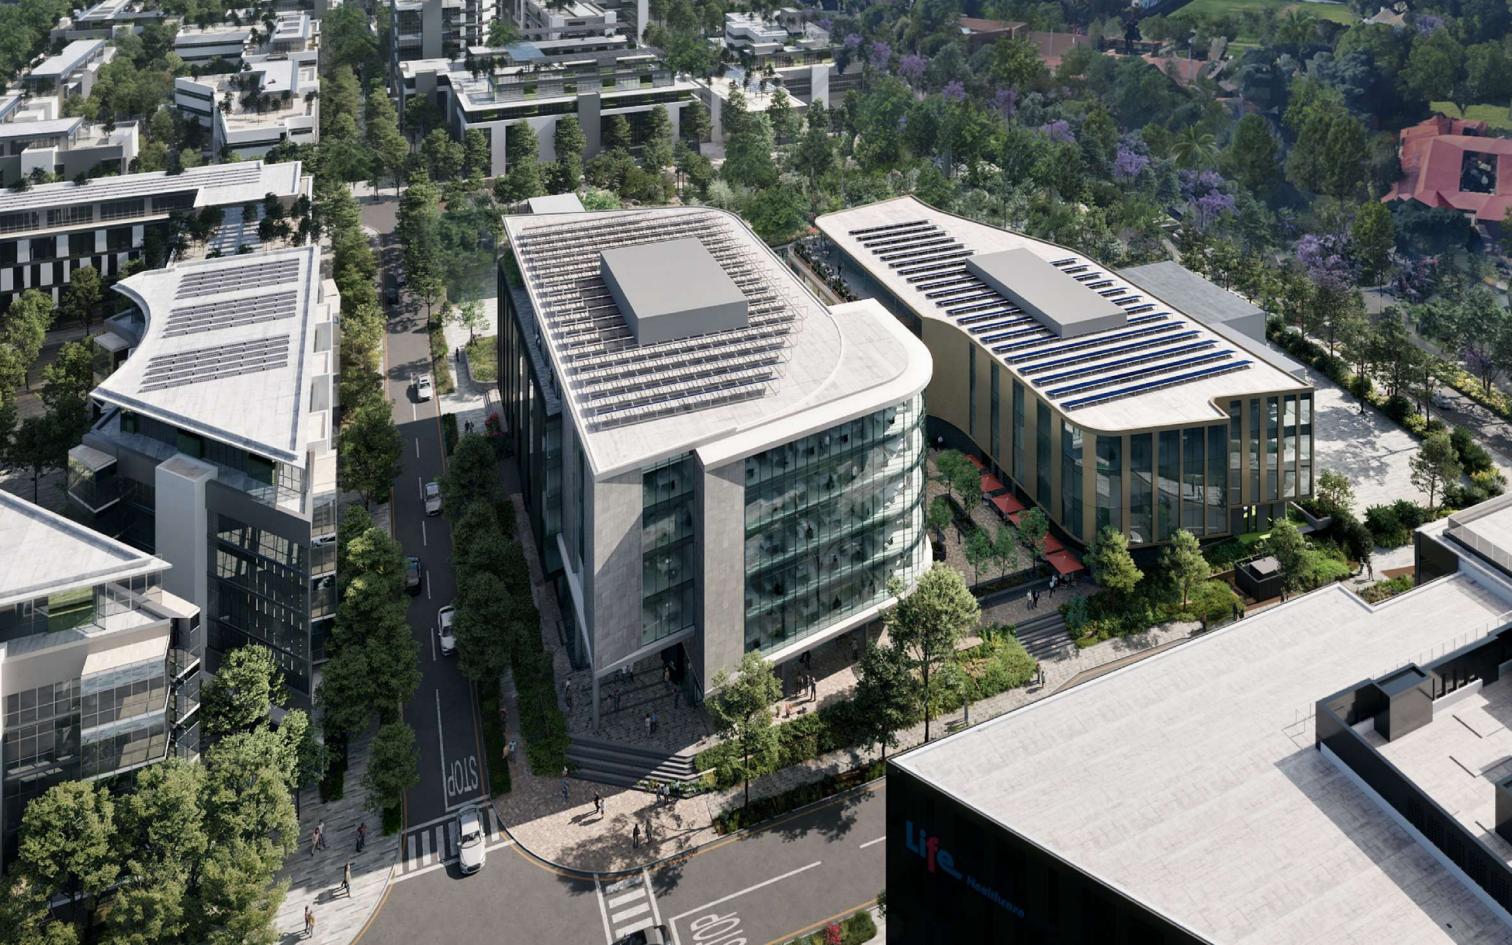

Aerial view of the Oxford Parks precinct with Sandton in the distance.

### Building Highlights

Situated in the Oxford Parks Precinct which forms part of the greater Rosebank area, the iconic premier node in Johannesburg

- Premium Grade
- Highly accessible access and egress
- Multi modal transport in the Precinct
- Part of a privately managed city improvement district
- Unique and compelling urban environment
- 7min walk to the Gautrain and Rosebank Mall offering a high quality lifestyle area and amenities
- Outdoor entertainment areas with vistas across
   Joburg's urban forest
- Targeting 6 Star Green Star Designed Building
- Targeting Carbon Net Zero
- Back-up power including a PV system
- Back-up water
- BMS and other control points measuring all consumables