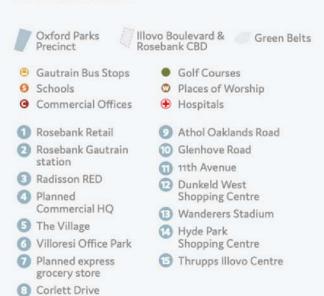

### PERFECTLY LOCATED

#### Points of interest:

- 4 Highway access points
- · High intersection density and smaller more efficient grids
- · Proximity to Rosebank Gautrain station and bus system
- · Variety of excellent public transport
- · Walk-ability
- · Road and infrastructure upgrades
- · Engineering services agreement
- · New Parks Boulevard

#### WELL CONNECTED

The Oxford Parks precinct is an energetic and responsive urban destination designed to facilitate a seamless connection between life, leisure and business. The primary choice to locate and invest; a place where people succeed and enjoy life.

| •        | GAUTRAIN STATION  This station links Rosebank and surrounds to Soweto, Pretoria and OR Tambo | 5 Minutes  |
|----------|----------------------------------------------------------------------------------------------|------------|
| •        | ROSEBANK RETAIL Houses over 200 shops and restaurants                                        | 5 Minutes  |
| <b>o</b> | ILLOVO<br>A well established residential area and a growing office node                      | 5 Minutes  |
| <u> </u> | SANDTON CITY One of the largest shopping malls in Africa                                     | 9 Minutes  |
| ×        | OLIVER TAMBO AIRPORT<br>International airport                                                | 30 Minutes |