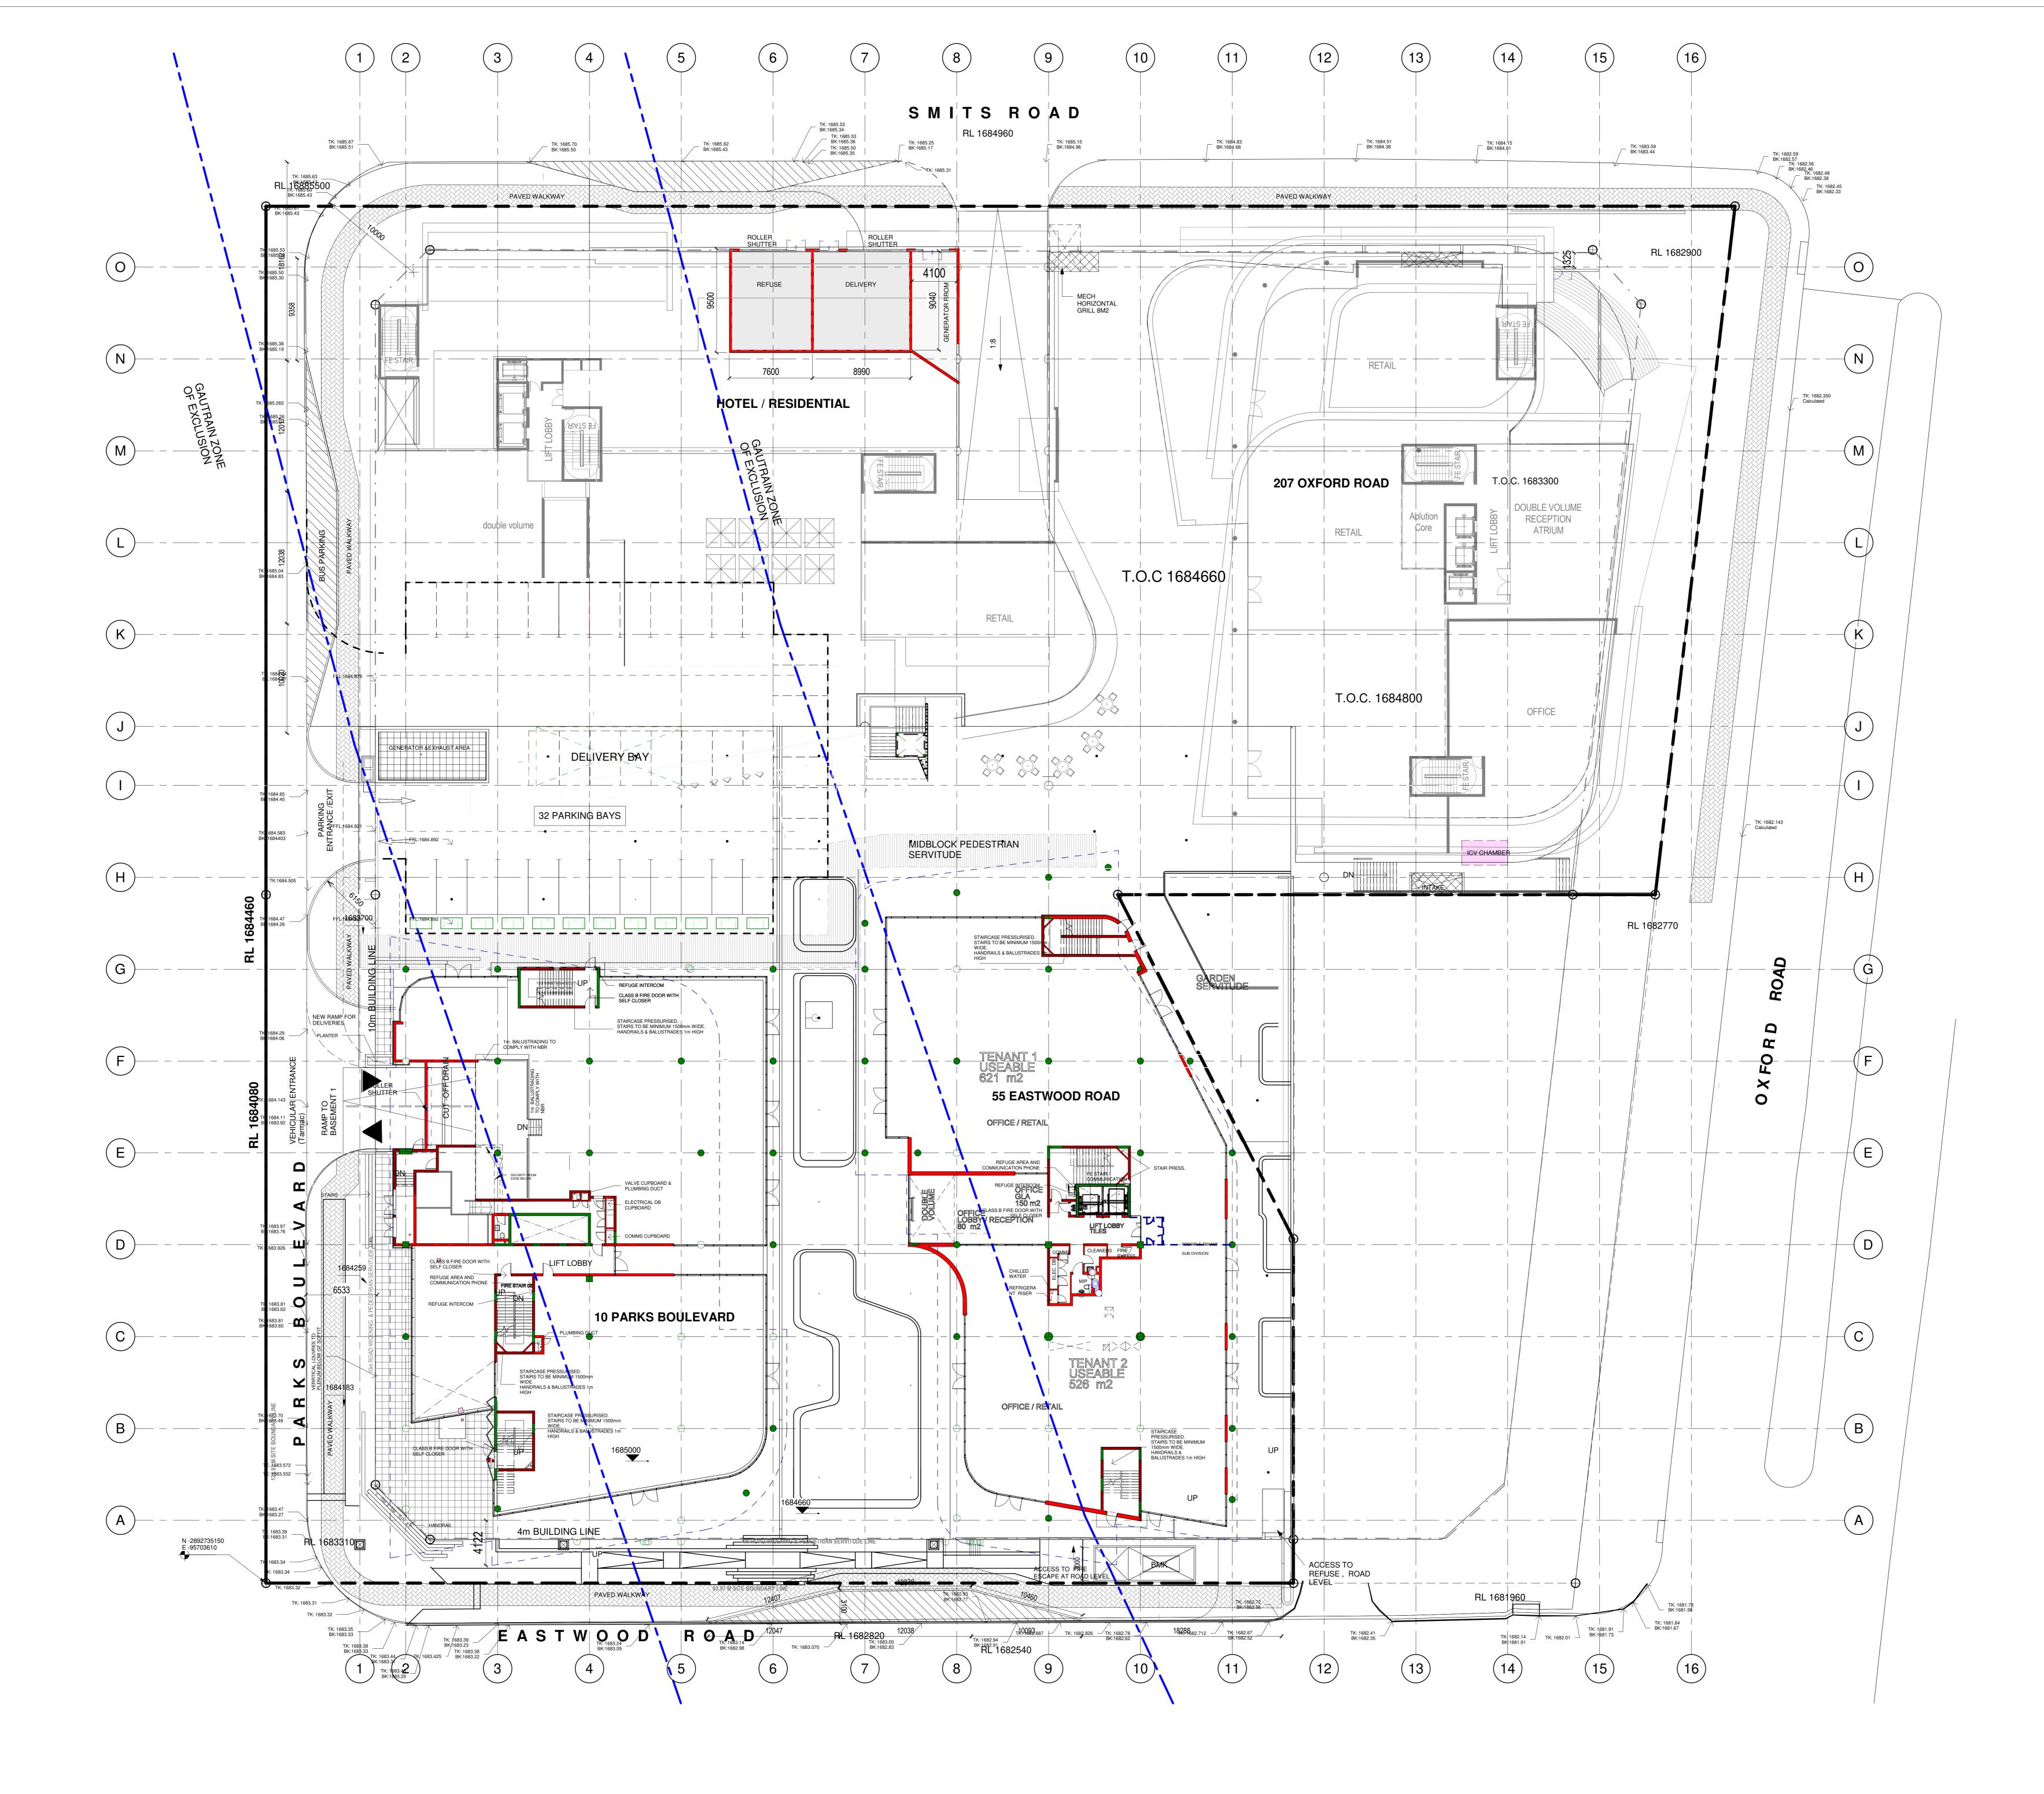

- Levingers
- Doubleshot

- Restaurants and Facilities
  - · Livy's Restaurant
  - · Africa Padel
- Joy Jozi
- Commercial Offices

## OXFORD PARKS IMMEDIATE AMENITIES

- · Hotel
- Conferencing and meeting facilities
- · Restaurants, coffee shop, services
- · Bespoke event venues
- · Park-like environment
- · Safe pedestrian movement
- · Secure public parking





### OXFORD PARKS AMENITIES WITHIN A 1KM RADIUS

- Public transport includes taxis, buses and airport links
- Rosebank shopping hub
- Medical facilities
- Retail banks
- Schools and other educational institutes
- Conferencing facilities and auditorium
- Sport and health clubs
- Golf courses
- Places of worship
- Art galleries
- Parks and recreational public spaces
- An array of restaurants and speciality eateries

























### CROSS SECTION THROUGH RETAIL