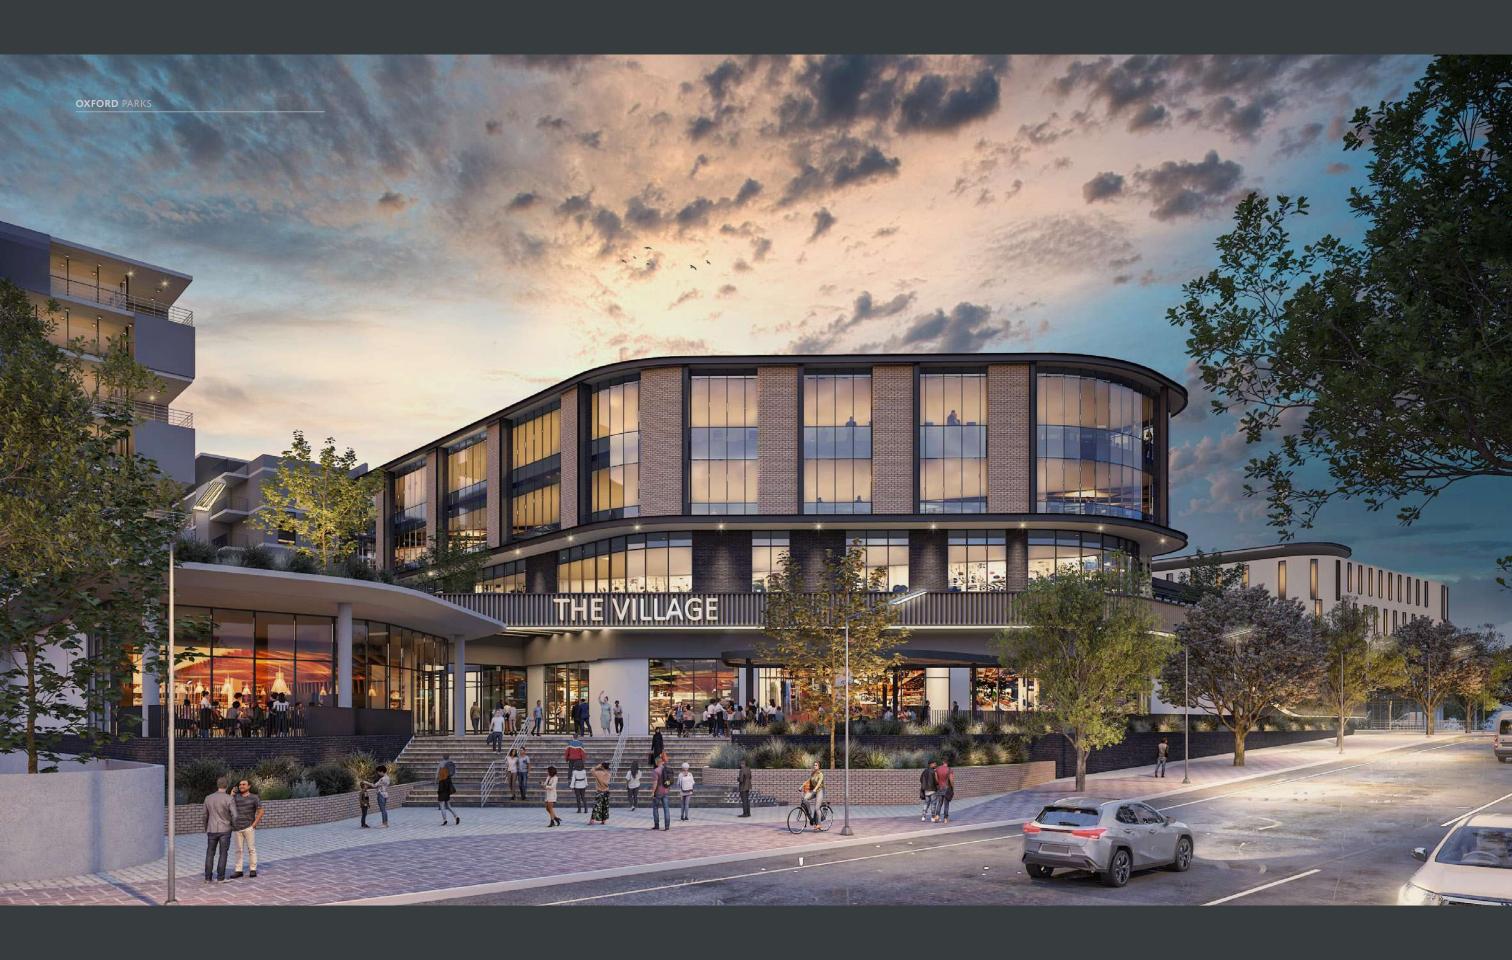

### THE OXFORD PARKS PRECINCT

Oxford Parks is emerging as the gem of Rosebank's lifestyle experience. It's economy is moving from commerce to a walkable street culture. This precinct is the new home of Rosebank's cosmopolitan café and city aficionado. From the remarkable Joburg skyline staircase to the central pedestrian walkways and street piazzas, the Oxford Road entrance makes Oxford Parks a unique destination for the area's residents and occupiers of the Green Star, state of the art buildings within the precinct. Oxford Parks focuses on the exceptional quality of the public environment and the precinct activity promotes the use of the public realm by its tenants and users and provides spaces for art and entertainment-led installations and activities. Oxford Parks, complimented by established and cosmopolitan Rosebank is fast securing its identity in the heart of the city.

### Building Highlights

Situated in the Oxford Parks Precinct which forms part of the greater Rosebank area, the iconic premier node in Johannesburg

- Premium Grade
- Highly accessible access and egress
- Multi modal transport in the Precinct
- Part of a privately managed city improvement district
- Unique and compelling urban environment
- 7min walk to the Gautrain and Rosebank Mall offering a high quality lifestyle area and amenities
- Outdoor entertainment areas with vistas across
   Joburg's urban forest
- Targeting 6 Star Green Star Designed Building
- Targeting Carbon Net Zero
- Back-up power including a PV system
- Back-up water
- BMS and other control points measuring all consumables