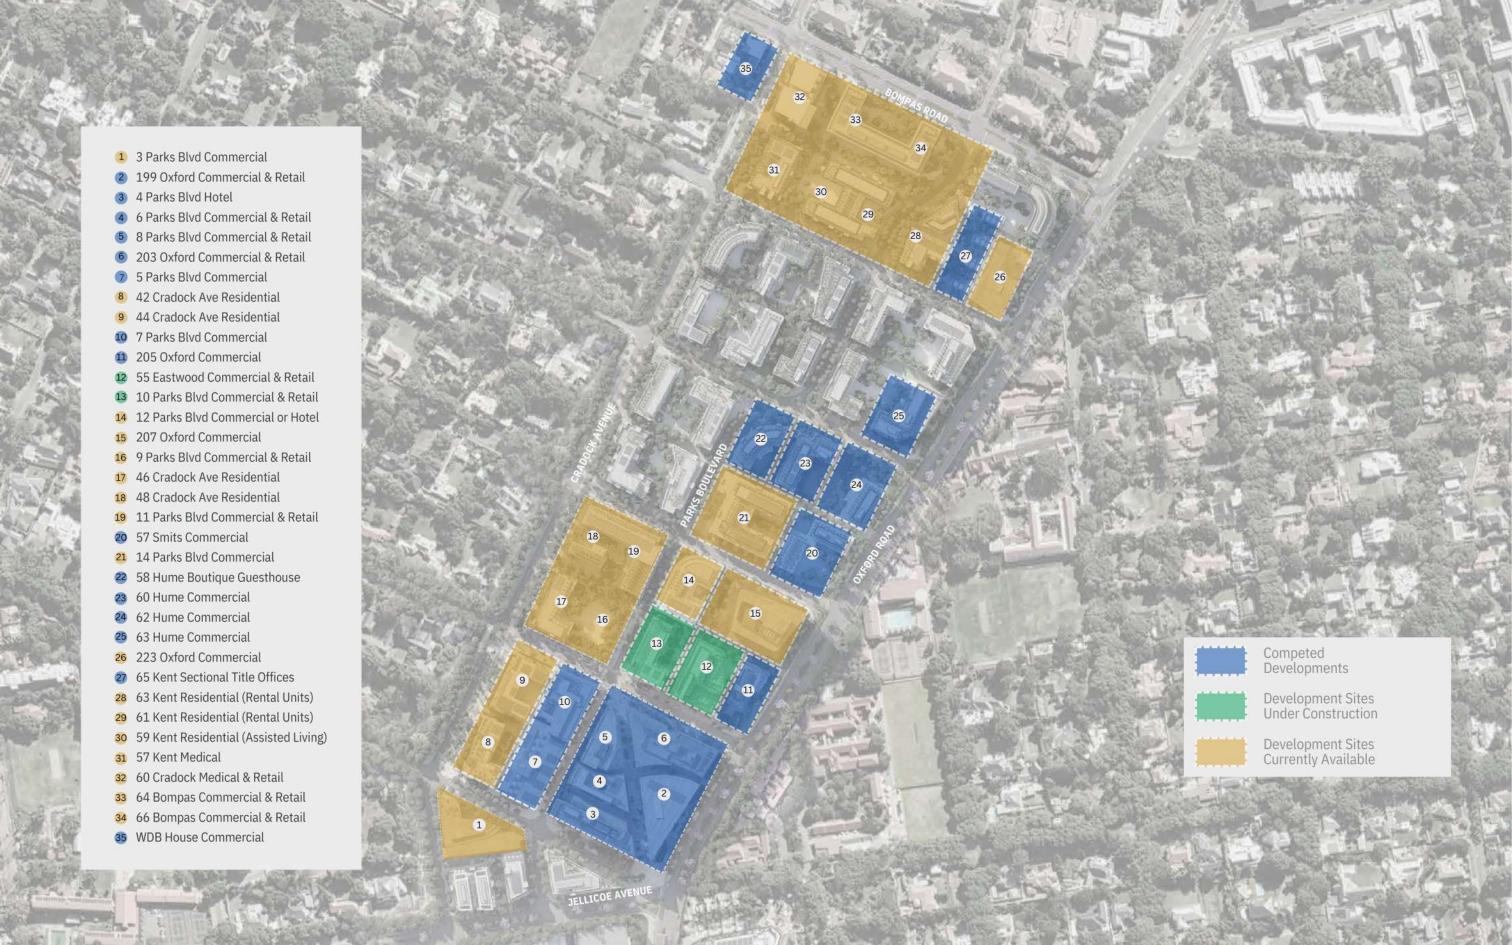

#### COMPLETED & CURRENT DEVELOPMENTS

6 Parks Blvd | Feb 2020 IHS Towers, Sony Music, Sony Publishir and II I

Parks Blvd | Aug 2021

203 Oxford | Jan 202

8 Parks Blvd | Oct 2020 Metier Private Equity, G+D Currency Technology, Instinctif Partners, Anglo American

7 Parks Blvd | Mar 2022 Anglo American Global Shared Services

5 Parks Blvd | Sep 2023 Boston Consulting Group, Edelman, Heidrick and Struggles, Resilea, PPC, Arup, Skin Renew and Intaorop

199 Oxford | Dec 2018 BP Southern Africa, Enaex Africa, Allied Gold, Bluerock Atlantis, and Credo Wealth

LO Parks Blvd | May 2025 Minotti

55 Eastwood | Oct 2025

**WDB House | Jul 2019** Women's Development Bank