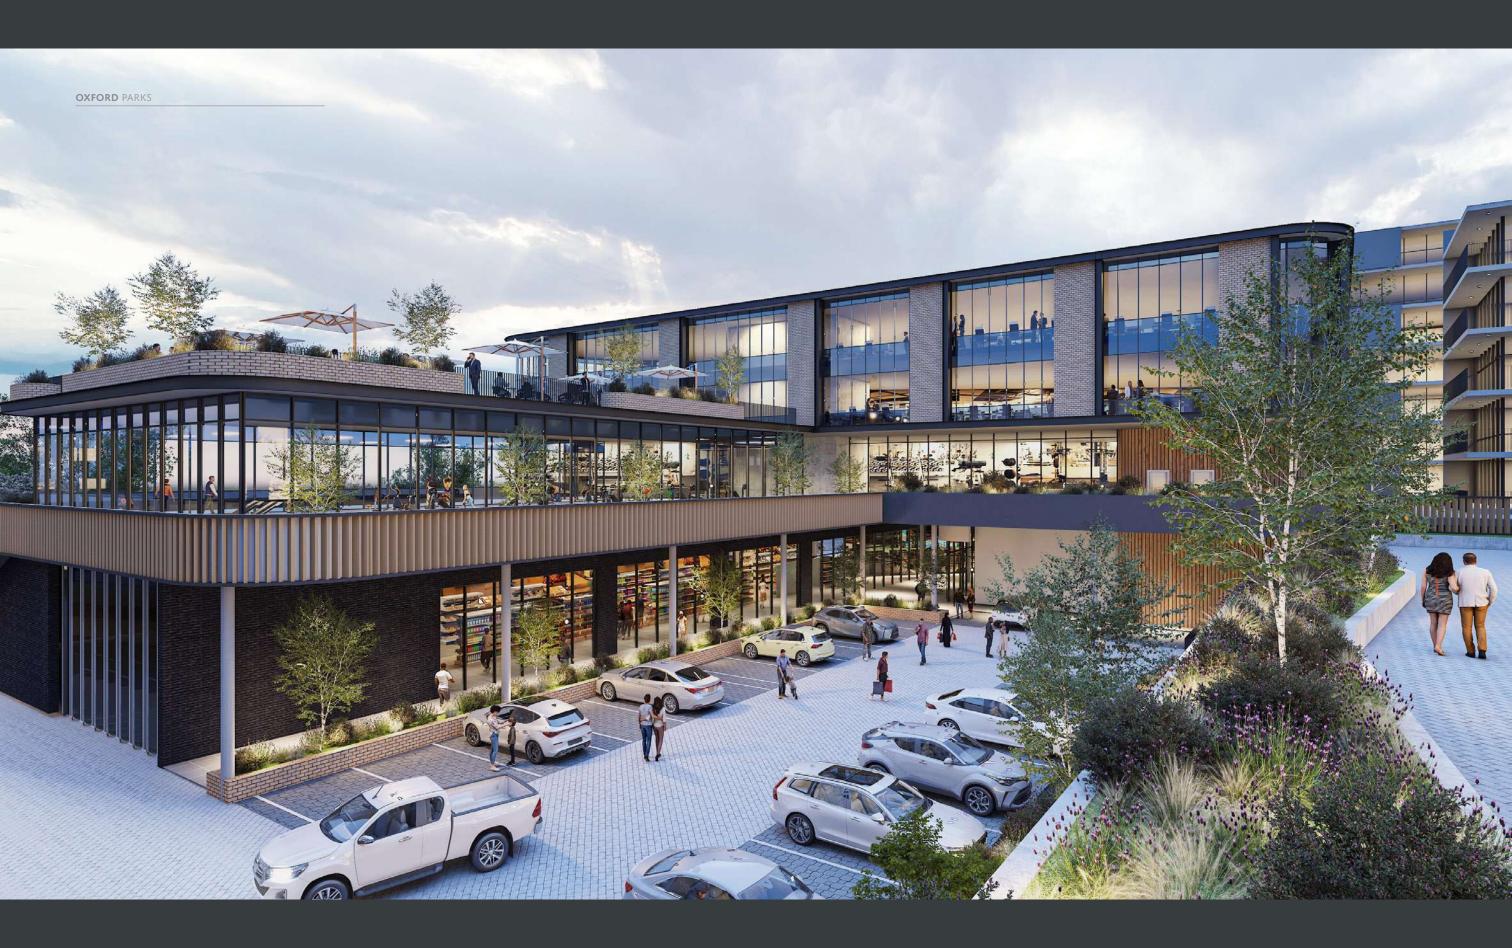

### Building Highlights

Situated in the Oxford Parks Precinct which forms part of the greater Rosebank area, the iconic premier node in Johannesburg

- Premium Grade
- Highly accessible access and egress
- Multi modal transport in the Precinct
- Part of a privately managed city improvement district
- Unique and compelling urban environment
- 7min walk to the Gautrain and Rosebank Mall offering a high quality lifestyle area and amenities
- Outdoor entertainment areas with vistas across
   Joburg's urban forest
- Targeting 6 Star Green Star Designed Building
- Targeting Carbon Net Zero
- Back-up power including a PV system
- Back-up water
- BMS and other control points measuring all consumables

### CROSS SECTION THROUGH RETAIL