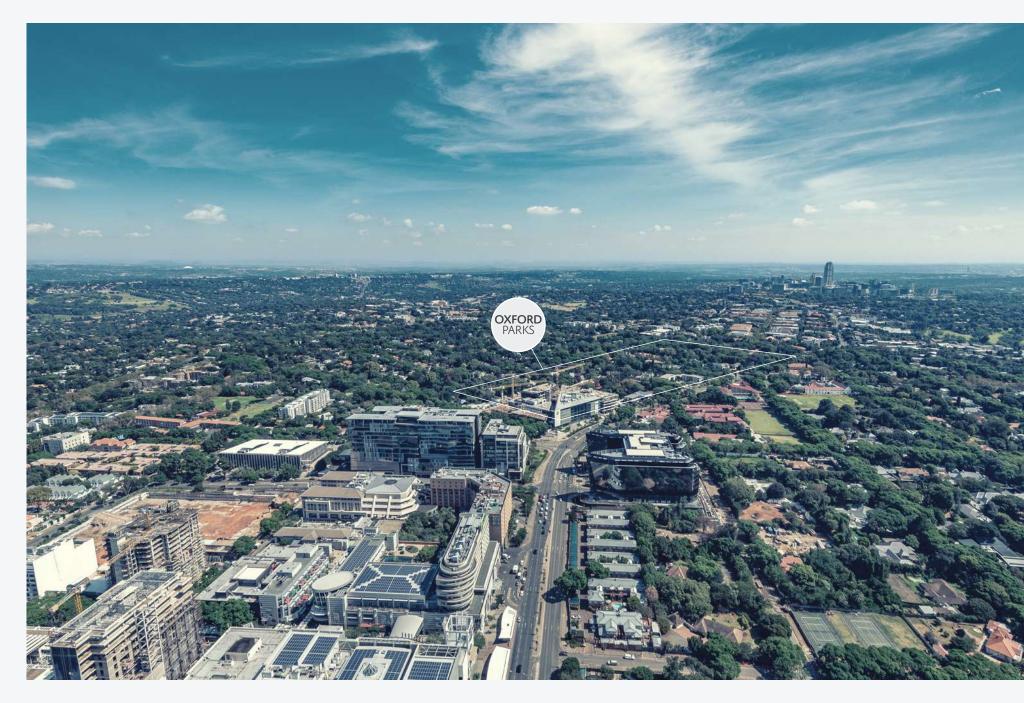

experience. It's economy is moving from commerce to a walkable street culture. This precinct is the new home of Rosebank's cosmopolitan café and city aficionado. From the remarkable Joburg skyline staircase to the central pedestrian walkways and street piazzas, the Oxford Road entrance makes Oxford Parks a unique destination for the area's residents and occupiers of the Green Star, state of the art buildings within the precinct. Oxford Parks focuses on the exceptional quality of the public environment and the precinct activity promotes the use of the public realm by its tenants and users and provides spaces for art and entertainment-led installations and activities. Oxford Parks, complimented by established and cosmopolitan Rosebank is fast securing its identity in the heart of the city.



Aerial view of the Oxford Parks precinct with Sandton in the distance.



### Building Highlights

Situated in the Oxford Parks Precinct which forms part of the greater Rosebank area, the iconic premier node in Johannesburg

- Premium Grade
- Highly accessible access and egress
- Multi modal transport in the Precinct
- Part of a privately managed city improvement district
- Unique and compelling urban environment
- 7min walk to the Gautrain and Rosebank Mall offering a high quality lifestyle area and amenities
- Outdoor entertainment areas with vistas across
   Joburg's urban forest
- Targeting 6 Star Green Star Designed Building
- Targeting Carbon Net Zero
- Back-up power including a PV system
- Back-up water
- BMS and other control points measuring all consumables















#### C