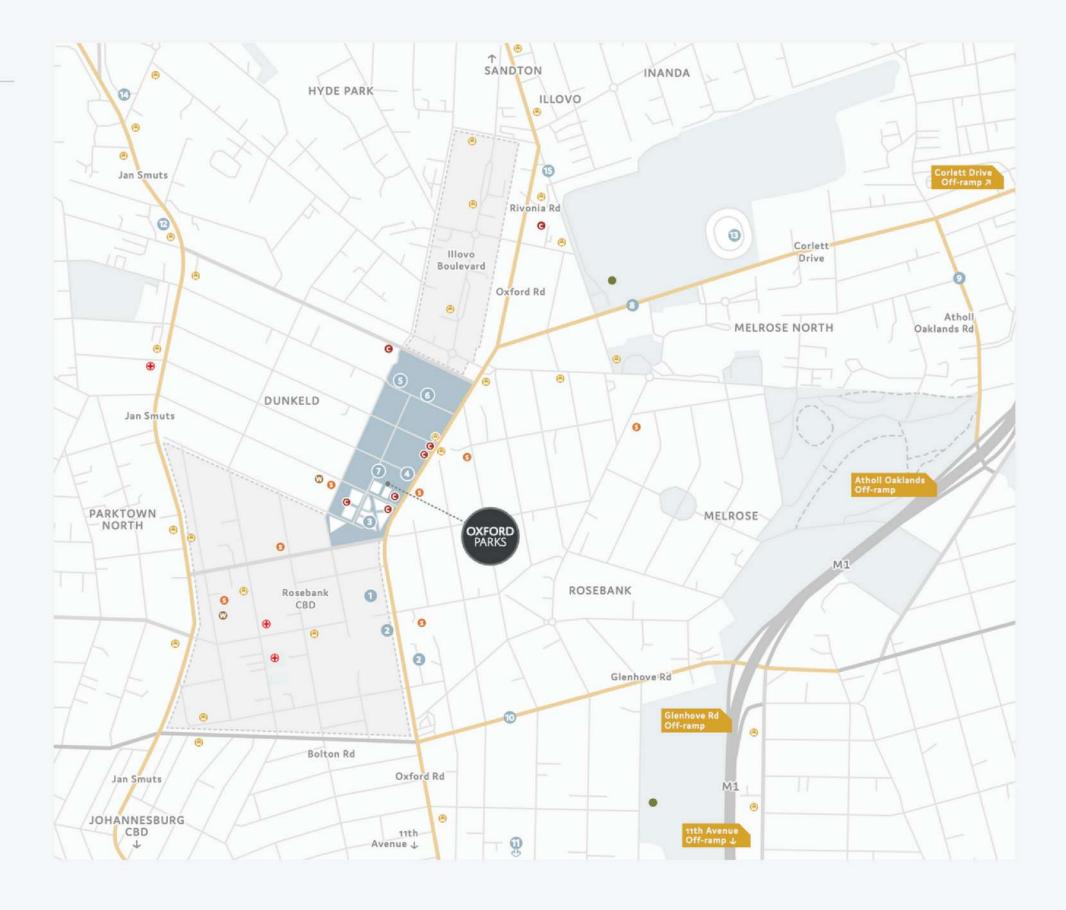

### PERFECTLY LOCATED

#### Points of interest:

- 4 Highway access points
- · High intersection density and smaller more efficient grids
- · Proximity to Rosebank Gautrain station and bus system
- · Variety of excellent public transport
- · Walk-ability
- · Road and infrastructure upgrades
- · Engineering services agreement
- · New Parks Boulevard

#### WELL CONNECTED

The Oxford Parks precinct is an energetic and responsive urban destination designed to facilitate a seamless connection between life, leisure and business. The primary choice to locate and invest; a place where people succeed and enjoy life.

| •        | GAUTRAIN STATION  This station links Rosebank and surrounds to Soweto, Pretoria and OR Tambo | 5 Minutes  |
|----------|----------------------------------------------------------------------------------------------|------------|
| •        | ROSEBANK RETAIL Houses over 200 shops and restaurants                                        | 5 Minutes  |
| <b>o</b> | ILLOVO<br>A well established residential area and a growing office node                      | 5 Minutes  |
| <u> </u> | SANDTON CITY One of the largest shopping malls in Africa                                     | 9 Minutes  |
| ×        | OLIVER TAMBO AIRPORT<br>International airport                                                | 30 Minutes |