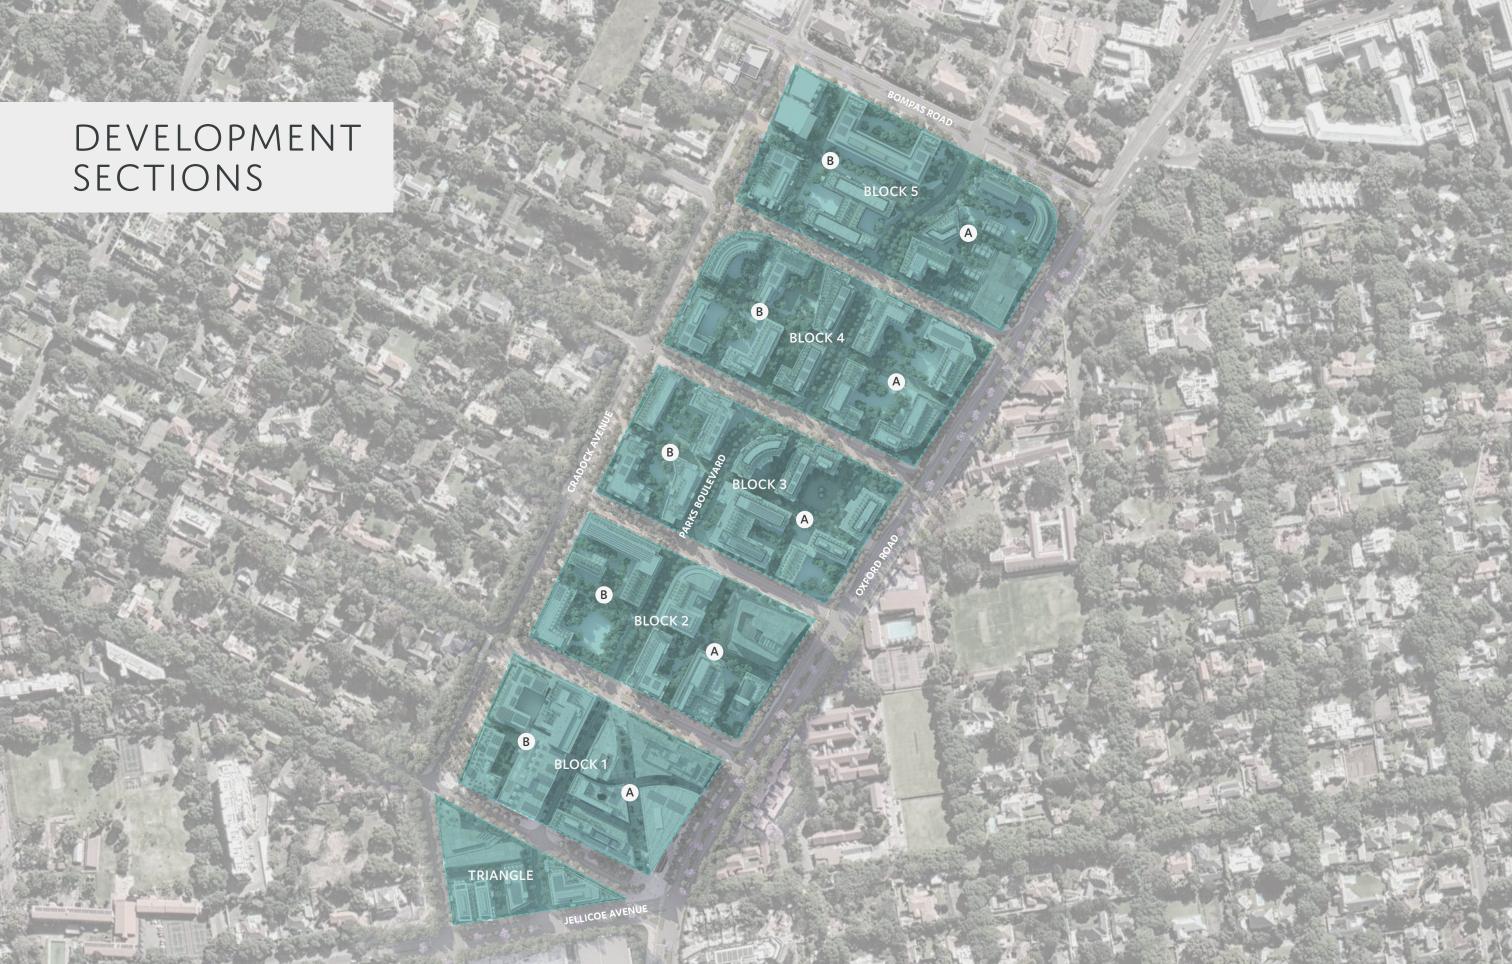

### PRECINCT CONCEPT

- Mixed-use precinct
- Extension of Rosebank
- Established mature node
- Epicenter of Johannesburg
- Privately managed precinct
- Precinct management of security, cleaning and public services
- Lifestyle focused
- Precinct convenience & bespoke retail
- Retail service-related amenities
- Human scale development
- Dynamic high-street culture
- Tree-lined piazzas and linear parks
- Pedestrian focused public environment
- Cycle lanes
- Connectivity

### THE OXFORD PARKS PRECINCT

Oxford Parks is emerging as the gem of Rosebank's lifestyle experience. It's economy is moving from commerce to a walkable street culture. This precinct is the new home of Rosebank's cosmopolitan café and city aficionado. From the remarkable Joburg skyline staircase to the central pedestrian walkways and street piazzas, the Oxford Road entrance makes Oxford Parks a unique destination for the area's residents and occupiers of the Green Star, state of the art buildings within the precinct. Oxford Parks focuses on the exceptional quality of the public environment and the precinct activity promotes the use of the public realm by its tenants and users and provides spaces for art and entertainment-led installations and activities. Oxford Parks, complimented by established and cosmopolitan Rosebank is fast securing its identity in the heart of the city.