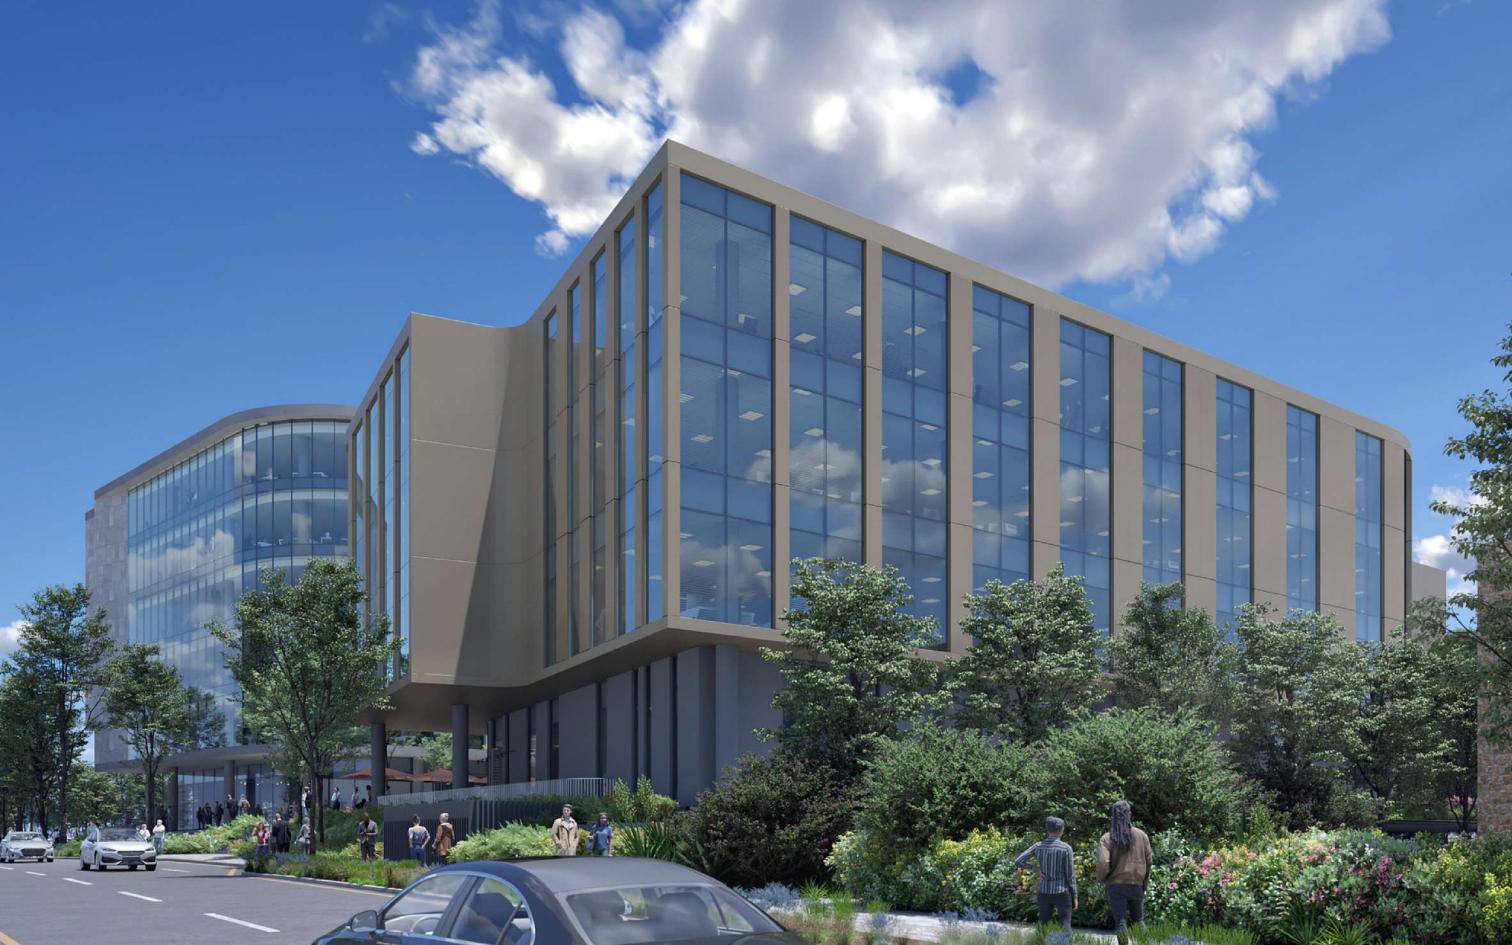

### Building Highlights

Situated in the Oxford Parks Precinct which forms part of the greater Rosebank area, the iconic premier node in Johannesburg

- Premium Grade
- Highly accessible access and egress
- Multi modal transport in the Precinct
- Part of a privately managed city improvement district
- Unique and compelling urban environment
- 7min walk to the Gautrain and Rosebank Mall offering a high quality lifestyle area and amenities
- Outdoor entertainment areas with vistas across
   Joburg's urban forest
- Targeting 6 Star Green Star Designed Building
- Targeting Carbon Net Zero
- Back-up power including a PV system
- Back-up water
- BMS and other control points measuring all consumables