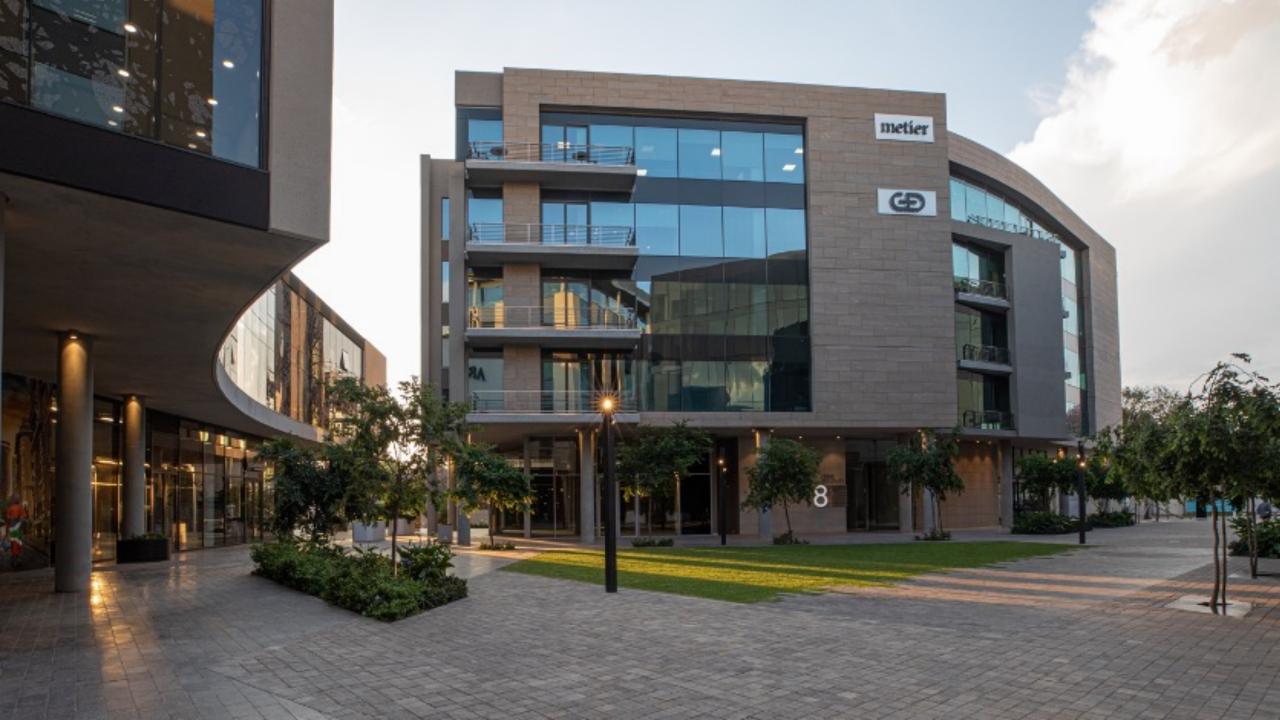

# OXFORD PARKS

OXFORD PARKS, AN EXTENSION OF THE ESTABLISHED MATURE ROSEBANK NODE, IS A VIBRANT MIXED-USE PRECINCT COMPRISING OFFICES, BESPOKE RETAIL AND AN ARRAY OF RESIDENTIAL DEVELOPMENTS AND HOTELS. THE EMPHASIS IS ON A HIGH QUALITY PUBLIC ENVIRONMENT. PAIRED WITH PEDESTRIAN LEVEL RETAIL ACTIVITY WHICH ALLOWS OXFORD PARKS TO EMBODY A DYNAMIC HIGH-STREET CULTURE. GENEROUS SETBACKS FORM WIDE LANDSCAPED PAVEMENTS ACCOMMODATING PEDESTRIAN PATHS, CYCLE LANES, PIAZZAS & LINEAR PARKS, THESE LANDSCAPED AREAS PROMOTE THE USE OF THE PUBLIC REALM & PROVIDE SPACES FOR ART & ENTERTAINMENT LED **INSTALLATIONS** & ACTIVITIES. OXFORD PARKS FOCUSES ON THE DEVELOPMENT OF STATE OF THE ART, EFFICIENT, GREEN STAR RATED BUILDINGS AS WELL AS PUBLIC AREAS. OXFORD PARKS, BEING A PRIVATELY MANAGED PRECINCT, WILL FACILITATE THE SECURITY, LANDSCAPING & SERVICE DELIVERY TO PUBLIC AREAS ENSURING SEAMLESS OPERATIONS WITHIN THE PRECINCT. OXFORD PARKS. COMPLIMENTED BY ESTABLISHED & COSMOPOLITAN ROSEBANK IS FAST SECURING ITS IDENTITY IN THE CITY OXFORD PARKS TRULY EXEMPLIFIES THE CONNECTIVITY OF BUSINESS, LIFE & LEISURE.

# PRECINCT CONCEPT

- Mixed-use precinct
- . Extension of Rosebank
- · Established mature node
- · Epicenter of Johannesburg
- · Privately managed precinct
- Precinct management of security, cleaning and public services
- · Lifestyle focused
- · Precinct convenience & bespoke retail
- · Retail service-related amenities
- · Human scale development
- Dynamic high-street culture
- Tree-lined piazzas and linear parks
- Pedestrian focused public environment
- Cycle lanes
- Connectivity