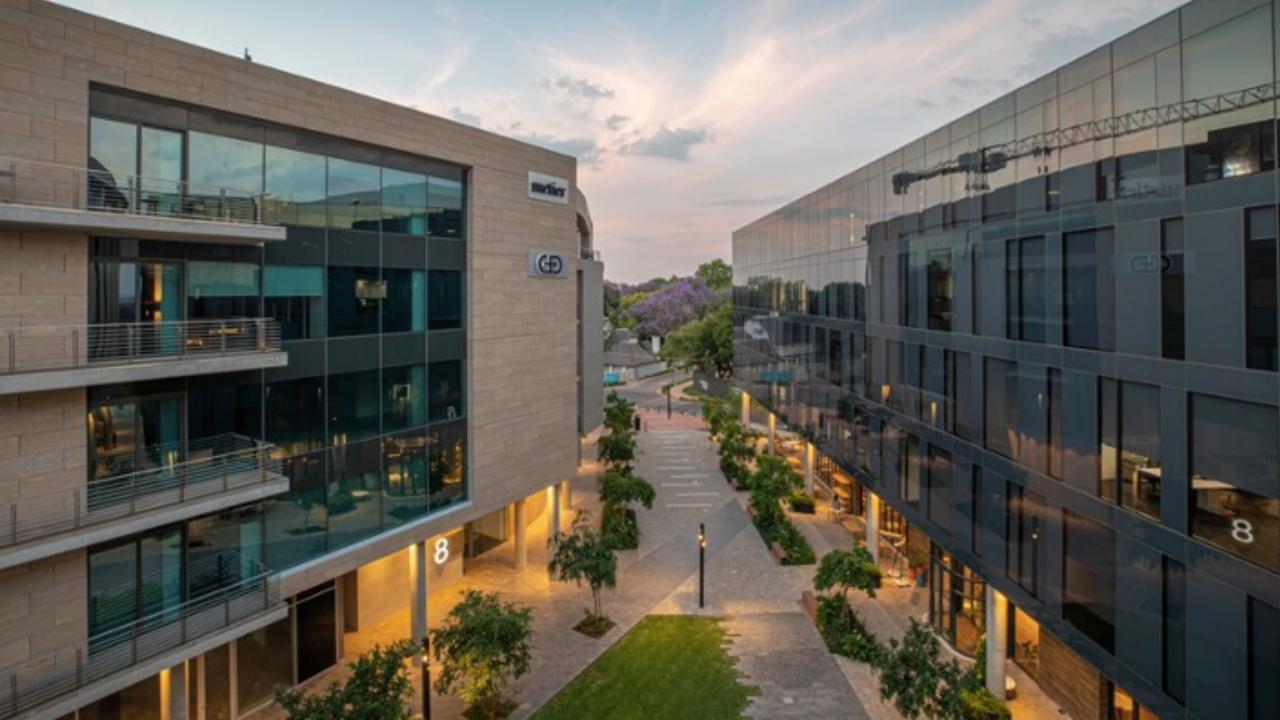

# OXFORD PARKS

OXFORD PARKS, AN EXTENSION OF THE ESTABLISHED MATURE ROSEBANK NODE, IS A VIBRANT MIXED-USE PRECINCT COMPRISING OFFICES, BESPOKE RETAIL AND AN ARRAY OF RESIDENTIAL DEVELOPMENTS AND HOTELS. THE EMPHASIS IS ON A HIGH QUALITY PUBLIC ENVIRONMENT. PAIRED WITH PEDESTRIAN LEVEL RETAIL ACTIVITY WHICH ALLOWS OXFORD PARKS TO EMBODY A DYNAMIC HIGH-STREET CULTURE. GENEROUS SETBACKS FORM WIDE LANDSCAPED PAVEMENTS ACCOMMODATING PEDESTRIAN PATHS, CYCLE LANES, PIAZZAS & LINEAR PARKS, THESE LANDSCAPED AREAS PROMOTE THE USE OF THE PUBLIC REALM & PROVIDE SPACES FOR ART & ENTERTAINMENT LED **INSTALLATIONS** & ACTIVITIES. OXFORD PARKS FOCUSES ON THE DEVELOPMENT OF STATE OF THE ART, EFFICIENT, GREEN STAR RATED BUILDINGS AS WELL AS PUBLIC AREAS. OXFORD PARKS, BEING A PRIVATELY MANAGED PRECINCT, WILL FACILITATE THE SECURITY, LANDSCAPING & SERVICE DELIVERY TO PUBLIC AREAS ENSURING SEAMLESS OPERATIONS WITHIN THE PRECINCT. OXFORD PARKS. COMPLIMENTED BY ESTABLISHED & COSMOPOLITAN ROSEBANK IS FAST SECURING ITS IDENTITY IN THE CITY OXFORD PARKS TRULY EXEMPLIFIES THE CONNECTIVITY OF BUSINESS, LIFE & LEISURE.

# PRECINCT CONCEPT

- Mixed-use precinct
- . Extension of Rosebank
- · Established mature node
- · Epicenter of Johannesburg
- · Privately managed precinct
- Precinct management of security, cleaning and public services
- · Lifestyle focused
- · Precinct convenience & bespoke retail
- · Retail service-related amenities
- · Human scale development
- Dynamic high-street culture
- Tree-lined piazzas and linear parks
- Pedestrian focused public environment
- Cycle lanes
- Connectivity