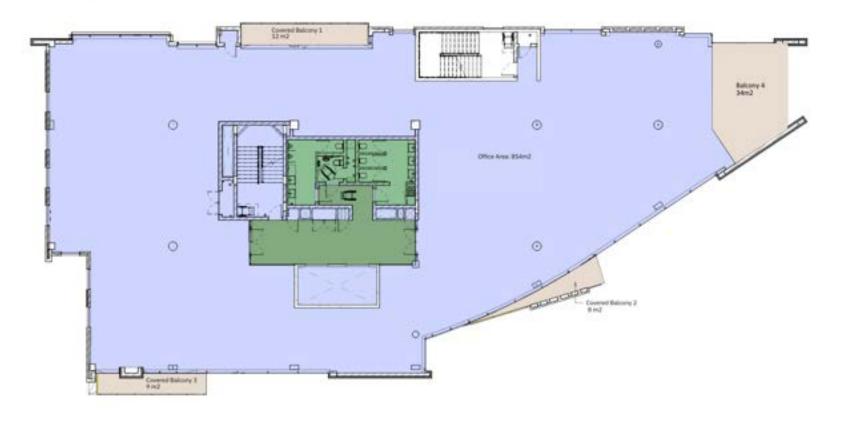

| 9 Minutes  |
| ×        | OLIVER TAMBO AIRPORT<br>International airport                                                | 30 Minutes |



# PRECINCT CONCEPT

- Mixed-use precinct
- . Extension of Rosebank
- · Established mature node
- · Epicenter of Johannesburg
- · Privately managed precinct
- Precinct management of security, cleaning and public services
- · Lifestyle focused
- · Precinct convenience & bespoke retail
- · Retail service-related amenities
- · Human scale development
- Dynamic high-street culture
- Tree-lined piazzas and linear parks
- Pedestrian focused public environment
- Cycle lanes
- Connectivity







### ESG PRINCIPLES









































#### **GROUND FLOOR**



#### FIRST FLOOR



#### SECOND FLOOR



THIRD FLOOR



#### FOURTH FLOOR





### COMPLETED & CURRENT **DEVELOPMENTS**

























### COMMERCIAL TENANTS

















SpencerStuart









































# OXFORD PARKS IMMEDIATE AMENITIES

- Hotel
- · Conferencing and meeting facilities
- $\cdot \ \mathsf{Restaurants}, \mathsf{coffee} \ \mathsf{shop}, \mathsf{services}$
- · Bespoke event venues
- · Park-like environment
- · Safe pedestrian movement
- · Secure public parking













# OXFORD PARKS AMENITIES WITHIN A 1KM RADIUS

- · Public transport includes taxis, buses and airport links
- · Rosebank shopping hub
- · Medical facilities
- · Retail banks
- · Schools and other educational institutes
- Conferencing facilities and auditorium
- · Sport and health clubs
- · Golf courses
- · Places of worship
- Art galleries
- · Pa