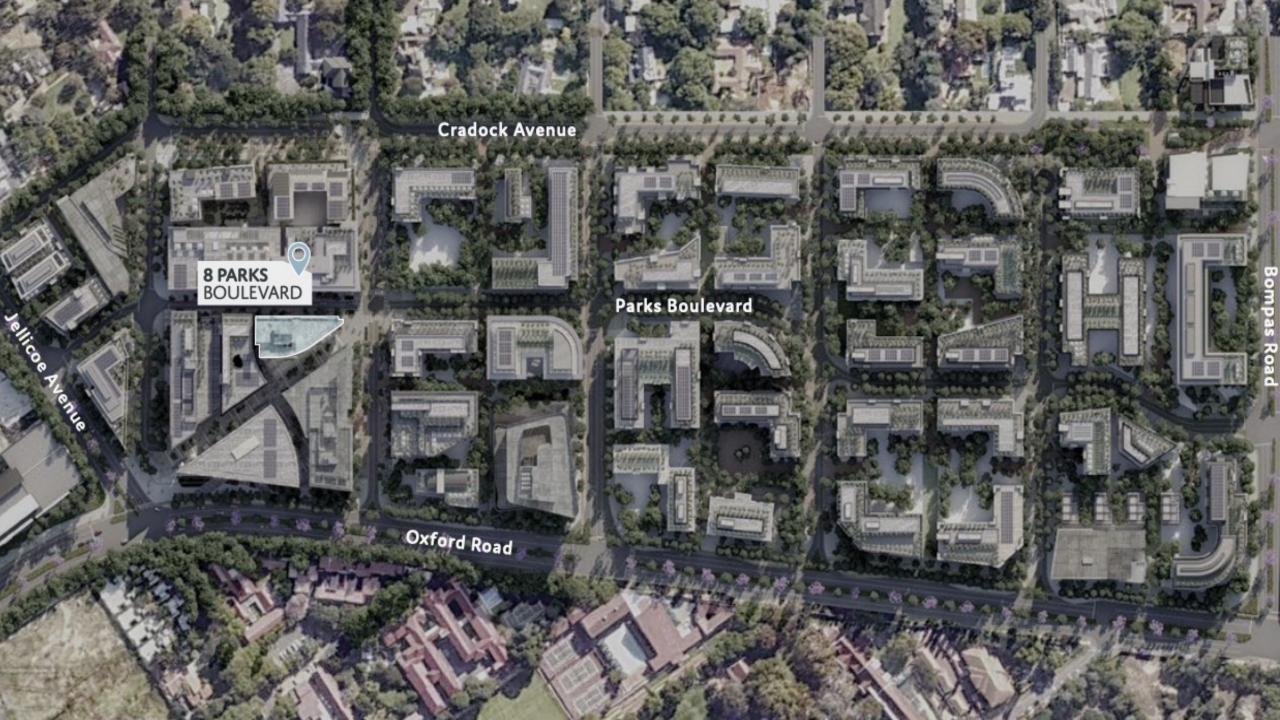

### WELL CONNECTED

The Oxford Parks precinct is an energetic and responsive urban destination designed to facilitate a seamless connection between life, leisure and business. The primary choice to locate and invest; a place where people succeed and enjoy life.

| •        | GAUTRAIN STATION  This station links Rosebank and surrounds to Soweto, Pretoria and OR Tambo | 5 Minutes  |
|----------|----------------------------------------------------------------------------------------------|------------|
| •        | ROSEBANK RETAIL Houses over 200 shops and restaurants                                        | 5 Minutes  |
| <b>o</b> | ILLOVO<br>A well established residential area and a growing office node                      | 5 Minutes  |
| <u> </u> | SANDTON CITY One of the largest shopping malls in Africa                                     | 9 Minutes  |
| ×        | OLIVER TAMBO AIRPORT<br>International airport                                                | 30 Minutes |