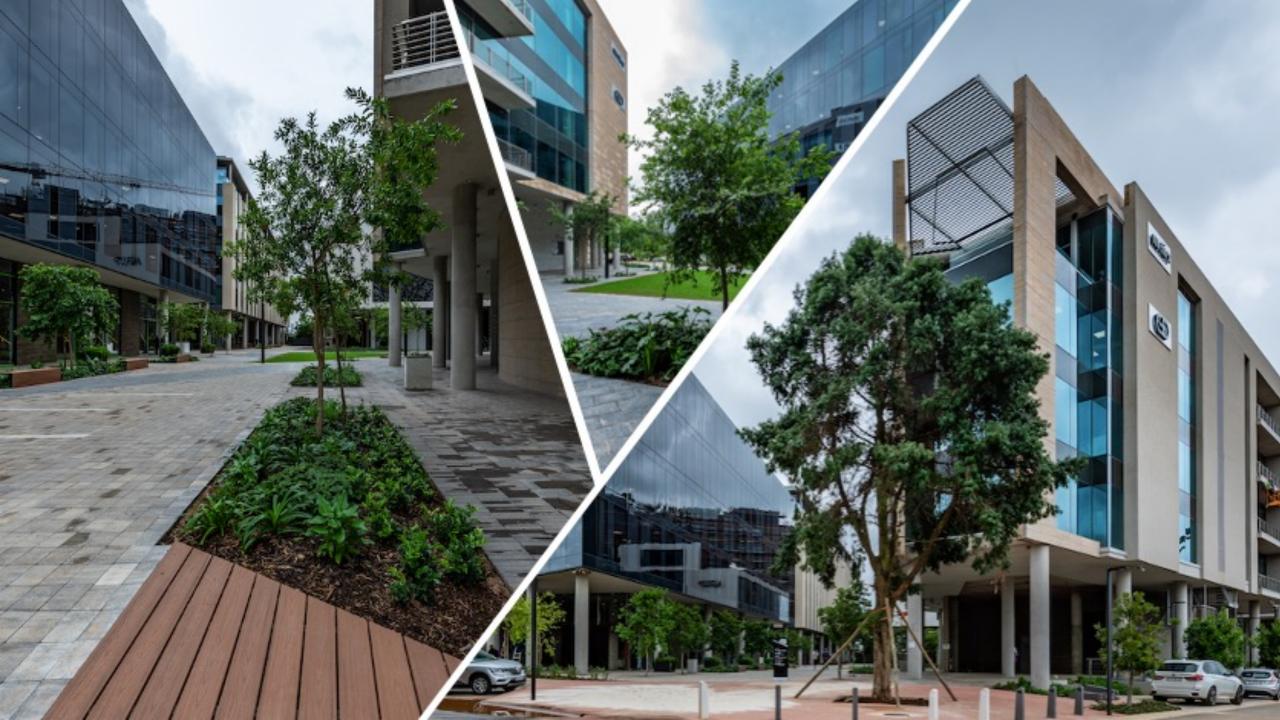

# OXFORD PARKS

OXFORD PARKS, AN EXTENSION OF THE ESTABLISHED MATURE ROSEBANK NODE, IS A VIBRANT MIXED-USE PRECINCT COMPRISING OFFICES, BESPOKE RETAIL AND AN ARRAY OF RESIDENTIAL DEVELOPMENTS AND HOTELS. THE EMPHASIS IS ON A HIGH QUALITY PUBLIC ENVIRONMENT. PAIRED WITH PEDESTRIAN LEVEL RETAIL ACTIVITY WHICH ALLOWS OXFORD PARKS TO EMBODY A DYNAMIC HIGH-STREET CULTURE. GENEROUS SETBACKS FORM WIDE LANDSCAPED PAVEMENTS ACCOMMODATING PEDESTRIAN PATHS, CYCLE LANES, PIAZZAS & LINEAR PARKS, THESE LANDSCAPED AREAS PROMOTE THE USE OF THE PUBLIC REALM & PROVIDE SPACES FOR ART & ENTERTAINMENT LED **INSTALLATIONS** & ACTIVITIES. OXFORD PARKS FOCUSES ON THE DEVELOPMENT OF STATE OF THE ART, EFFICIENT, GREEN STAR RATED BUILDINGS AS WELL AS PUBLIC AREAS. OXFORD PARKS, BEING A PRIVATELY MANAGED PRECINCT, WILL FACILITATE THE SECURITY, LANDSCAPING & SERVICE DELIVERY TO PUBLIC AREAS ENSURING SEAMLESS OPERATIONS WITHIN THE PRECINCT. OXFORD PARKS. COMPLIMENTED BY ESTABLISHED & COSMOPOLITAN ROSEBANK IS FAST SECURING ITS IDENTITY IN THE CITY OXFORD PARKS TRULY EXEMPLIFIES THE CONNECTIVITY OF BUSINESS, LIFE & LEISURE.

# PRECINCT CONCEPT

- Mixed-use precinct
- . Extension of Rosebank
- · Established mature node
- · Epicenter of Johannesburg
- · Privately managed precinct
- Precinct management of security, cleaning and public services
- · Lifestyle focused
- · Precinct convenience & bespoke retail
- · Retail service-related amenities
- · Human scale development
- Dynamic high-street culture
- Tree-lined piazzas and linear parks
- Pedestrian focused public environment
- Cycle lanes
- Connectivity