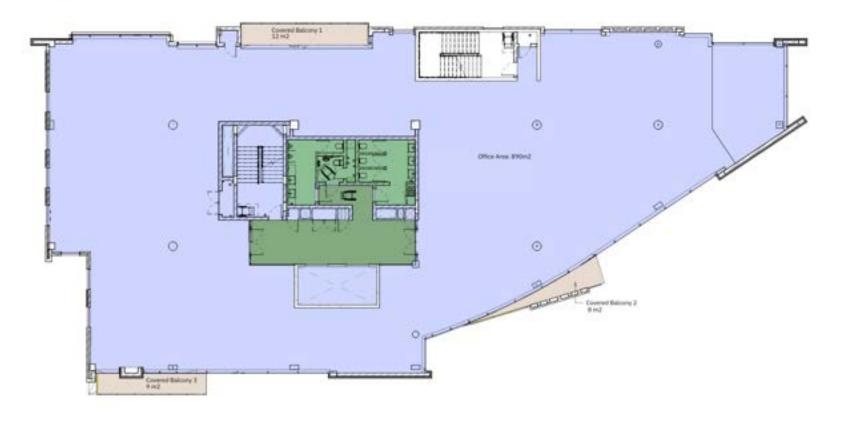

| 9 Minutes  |
| ×        | OLIVER TAMBO AIRPORT<br>International airport                                                | 30 Minutes |



# PRECINCT CONCEPT

- Mixed-use precinct
- . Extension of Rosebank
- · Established mature node
- · Epicenter of Johannesburg
- · Privately managed precinct
- Precinct management of security, cleaning and public services
- · Lifestyle focused
- · Precinct convenience & bespoke retail
- · Retail service-related amenities
- · Human scale development
- Dynamic high-street culture
- Tree-lined piazzas and linear parks
- Pedestrian focused public environment
- Cycle lanes
- Connectivity







### ESG PRINCIPLES









































#### **GROUND FLOOR**



#### FIRST FLOOR



#### SECOND FLOOR



THIRD FLOOR



#### FOURTH FLOOR





### COMPLETED & CURRENT **DEVELOPMENTS**

























### COMMERCIAL TENANTS

















SpencerStuart









































# OXFORD PARKS IMMEDIATE AMENITIES

- Hotel
- · Conferencing and meeting facilities
- $\cdot \ \mathsf{Restaurants}, \mathsf{coffee} \ \mathsf{shop}, \mathsf{services}$
- · Bespoke event venues
- · Park-like environment
- · Safe pedestrian movement
- · Secure public parking













# OXFORD PARKS AMENITIES WITHIN A 1KM RADIUS

- · Public transport includes taxis, buses and airport links
- · Rosebank shopping hub
- · Medical facilities
- · Retail banks
- · Schools and other educational institutes
- Conferencing facilities and auditorium
- · Sport and health clubs
- · Golf courses
- · Places of worship
-