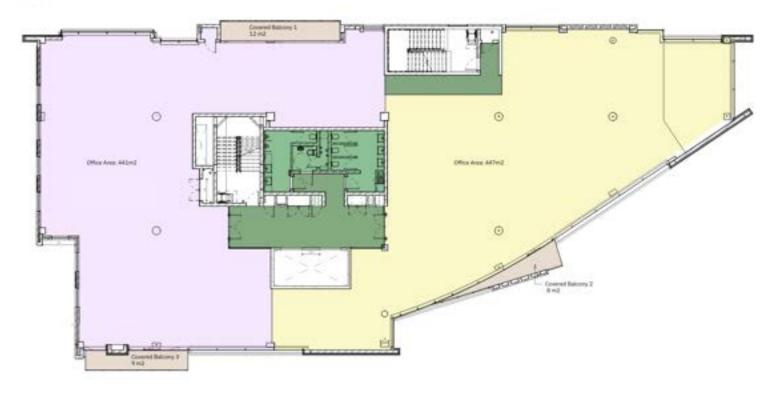

est shopping malls in Africa                                     | 9 Minutes  |
| ×        | OLIVER TAMBO AIRPORT<br>International airport                                                | 30 Minutes |



# PRECINCT CONCEPT

- Mixed-use precinct
- . Extension of Rosebank
- · Established mature node
- · Epicenter of Johannesburg
- · Privately managed precinct
- Precinct management of security, cleaning and public services
- · Lifestyle focused
- · Precinct convenience & bespoke retail
- · Retail service-related amenities
- · Human scale development
- Dynamic high-street culture
- Tree-lined piazzas and linear parks
- Pedestrian focused public environment
- Cycle lanes
- Connectivity







### ESG PRINCIPLES









































#### **GROUND FLOOR**



#### FIRST FLOOR



#### SECOND FLOOR



THIRD FLOOR



#### FOURTH FLOOR





### COMPLETED & CURRENT **DEVELOPMENTS**

























### COMMERCIAL TENANTS

















SpencerStuart









































# OXFORD PARKS IMMEDIATE AMENITIES

- Hotel
- · Conferencing and meeting facilities
- $\cdot \ \mathsf{Restaurants}, \mathsf{coffee} \ \mathsf{shop}, \mathsf{services}$
- · Bespoke event venues
- · Park-like environment
- · Safe pedestrian movement
- · Secure public parking













# OXFORD PARKS AMENITIES WITHIN A 1KM RADIUS

- · Public transport includes taxis, buses and airport links
- · Rosebank shopping hub
- · Medical facilities
- · Retail banks
- · Schools and other educational institutes
- Conferencing facilities and auditorium
- · Sport and health clubs
- ·