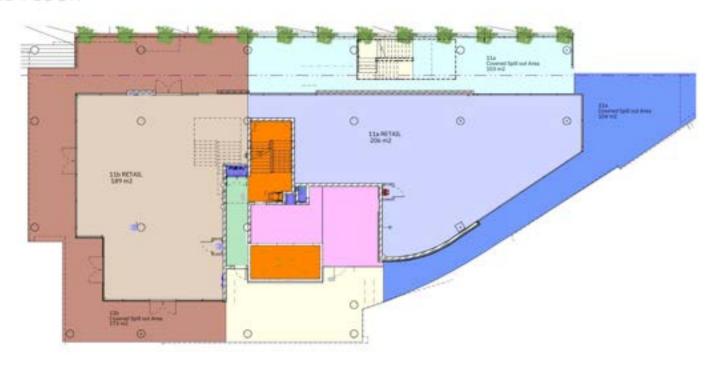

CITY One of the largest shopping malls in Africa                                     | 9 Minutes  |
| ×        | OLIVER TAMBO AIRPORT<br>International airport                                                | 30 Minutes |



# PRECINCT CONCEPT

- Mixed-use precinct
- . Extension of Rosebank
- · Established mature node
- · Epicenter of Johannesburg
- · Privately managed precinct
- Precinct management of security, cleaning and public services
- · Lifestyle focused
- · Precinct convenience & bespoke retail
- · Retail service-related amenities
- · Human scale development
- Dynamic high-street culture
- Tree-lined piazzas and linear parks
- Pedestrian focused public environment
- Cycle lanes
- Connectivity







### ESG PRINCIPLES









































#### **GROUND FLOOR**



#### FIRST FLOOR



#### SECOND FLOOR



THIRD FLOOR



#### FOURTH FLOOR





### COMPLETED & CURRENT **DEVELOPMENTS**

























### COMMERCIAL TENANTS

















SpencerStuart









































# OXFORD PARKS IMMEDIATE AMENITIES

- Hotel
- · Conferencing and meeting facilities
- $\cdot \ \mathsf{Restaurants}, \mathsf{coffee} \ \mathsf{shop}, \mathsf{services}$
- · Bespoke event venues
- · Park-like environment
- · Safe pedestrian movement
- · Secure public parking













# OXFORD PARKS AMENITIES WITHIN A 1KM RADIUS

- · Public transport includes taxis, buses and airport links
- · Rosebank shopping hub
- · Medical facilities
- · Retail banks
- · Schools and other educational institutes
- Conferencing facilities and auditorium
- · Sport a