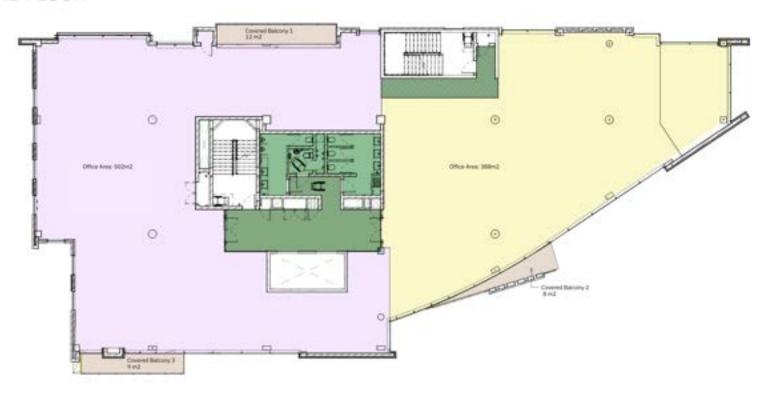

Africa                                     | 9 Minutes  |
| ×        | OLIVER TAMBO AIRPORT<br>International airport                                                | 30 Minutes |



# PRECINCT CONCEPT

- Mixed-use precinct
- . Extension of Rosebank
- · Established mature node
- · Epicenter of Johannesburg
- · Privately managed precinct
- Precinct management of security, cleaning and public services
- · Lifestyle focused
- · Precinct convenience & bespoke retail
- · Retail service-related amenities
- · Human scale development
- Dynamic high-street culture
- Tree-lined piazzas and linear parks
- Pedestrian focused public environment
- Cycle lanes
- Connectivity







### ESG PRINCIPLES









































#### **GROUND FLOOR**



#### FIRST FLOOR



#### SECOND FLOOR



THIRD FLOOR



#### FOURTH FLOOR





### COMPLETED & CURRENT **DEVELOPMENTS**

























### COMMERCIAL TENANTS

















SpencerStuart









































# OXFORD PARKS IMMEDIATE AMENITIES

- Hotel
- · Conferencing and meeting facilities
- $\cdot \ \mathsf{Restaurants}, \mathsf{coffee} \ \mathsf{shop}, \mathsf{services}$
- · Bespoke event venues
- · Park-like environment
- · Safe pedestrian movement
- · Secure public parking













# OXFORD PARKS AMENITIES WITHIN A 1KM RADIUS

- · Public transport includes taxis, buses and airport links
- · Rosebank shopping hub
- · Medical facilities
- · Retail banks
- · Schools and other educational institutes
- Conferencing facilities and auditorium
- · Sport and health clubs
- · Golf courses
- · Plac