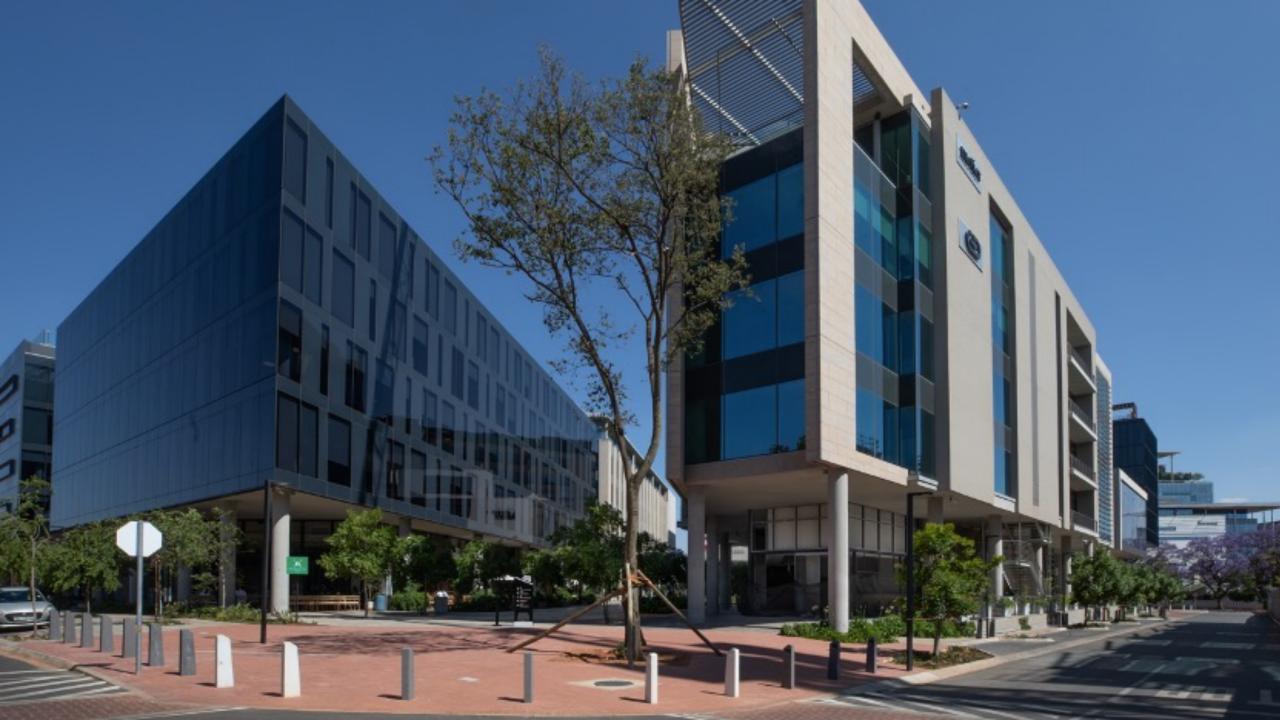

# OXFORD PARKS

OXFORD PARKS, AN EXTENSION OF THE ESTABLISHED MATURE ROSEBANK NODE, IS A VIBRANT MIXED-USE PRECINCT COMPRISING OFFICES, BESPOKE RETAIL AND AN ARRAY OF RESIDENTIAL DEVELOPMENTS AND HOTELS. THE EMPHASIS IS ON A HIGH QUALITY PUBLIC ENVIRONMENT. PAIRED WITH PEDESTRIAN LEVEL RETAIL ACTIVITY WHICH ALLOWS OXFORD PARKS TO EMBODY A DYNAMIC HIGH-STREET CULTURE. GENEROUS SETBACKS FORM WIDE LANDSCAPED PAVEMENTS ACCOMMODATING PEDESTRIAN PATHS, CYCLE LANES, PIAZZAS & LINEAR PARKS, THESE LANDSCAPED AREAS PROMOTE THE USE OF THE PUBLIC REALM & PROVIDE SPACES FOR ART & ENTERTAINMENT LED **INSTALLATIONS** & ACTIVITIES. OXFORD PARKS FOCUSES ON THE DEVELOPMENT OF STATE OF THE ART, EFFICIENT, GREEN STAR RATED BUILDINGS AS WELL AS PUBLIC AREAS. OXFORD PARKS, BEING A PRIVATELY MANAGED PRECINCT, WILL FACILITATE THE SECURITY, LANDSCAPING & SERVICE DELIVERY TO PUBLIC AREAS ENSURING SEAMLESS OPERATIONS WITHIN THE PRECINCT. OXFORD PARKS. COMPLIMENTED BY ESTABLISHED & COSMOPOLITAN ROSEBANK IS FAST SECURING ITS IDENTITY IN THE CITY OXFORD PARKS TRULY EXEMPLIFIES THE CONNECTIVITY OF BUSINESS, LIFE & LEISURE.

# PRECINCT CONCEPT

- Mixed-use precinct
- . Extension of Rosebank
- · Established mature node
- · Epicenter of Johannesburg
- · Privately managed precinct
- Precinct management of security, cleaning and public services
- · Lifestyle focused
- · Precinct convenience & bespoke retail
- · Retail service-related amenities
- · Human scale development
- Dynamic high-street culture
- Tree-lined piazzas and linear parks
- Pedestrian focused public environment
- Cycle lanes
- Connectivity