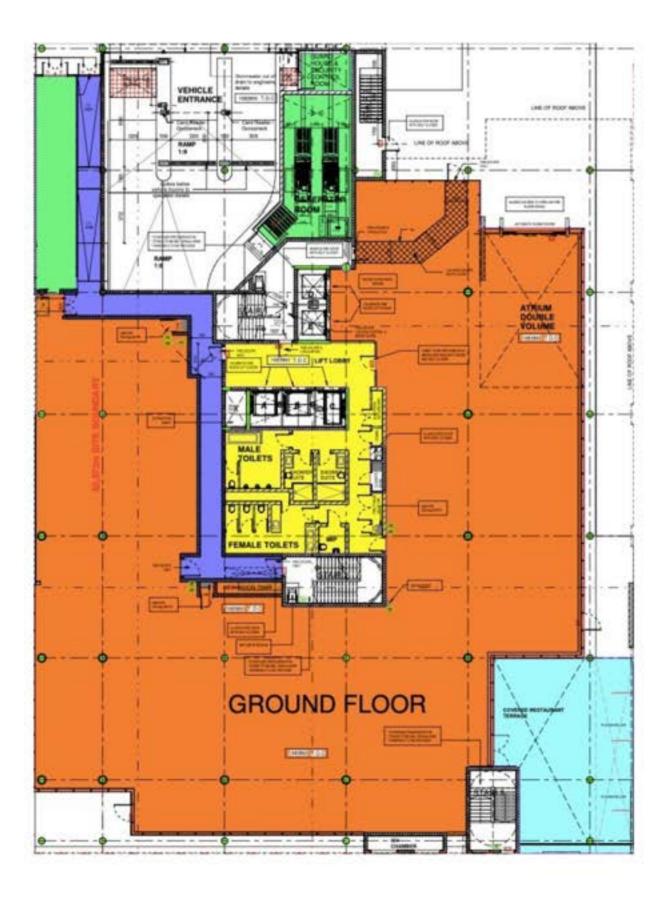

rgest shopping malls in Africa                                       | 9 Minutes  |
| × | OLIVER TAMBO AIRPORT<br>International airport                                                     | 30 Minutes |



OXFORD PARKS

### PRECINCT CONCEPT

- Mixed-use precinct
- Extension of Rosebank
- Established mature node
- · Epicenter of Johannesburg
- · Privately managed precinct
- Precinct management of security, cleaning
  and public services
- Lifestyle focused
- Precinct convenience & bespoke retail
- Retail service-related amenities
- Human scale development
- Dynamic high-street culture
- Tree-lined piazzas and linear parks
- Pedestrian focused public environment
- Cycle lanes
- Connectivity







### OXFORD PM/NS

### ESG PRINCIPLES





























### FLOORPLANS GROUND FLOOR



- 6

## FLOORPLANS



### FLOORPLANS SECOND & THIRD FLOOR



| DADVO                                          |                                                                                                                               | 20                                                                           |                          |  |
|------------------------------------------------|-------------------------------------------------------------------------------------------------------------------------------|------------------------------------------------------------------------------|--------------------------|--|
| PARKS                                          | S BOULEVAR<br>Chedule