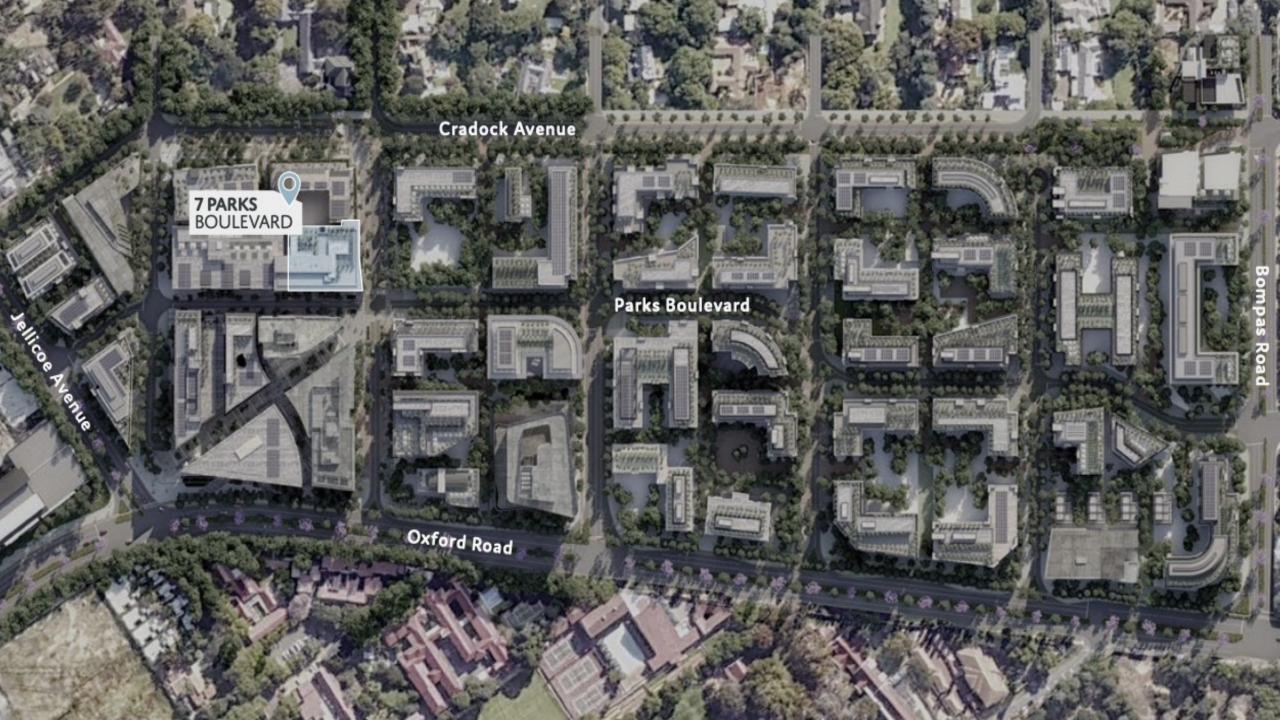

## 7 PARKS BOULEVARD

# (+())PARKS

OXFORD PARKS, AN EXTENSION OF THE ESTABLISHED MATURE ROSEBANK NODE, IS A **VIBRANT MIXED-USE PRECINCT** COMPRISING OFFICES, BESPOKE RETAIL AND AN ARRAY OF RESIDENTIAL DEVELOPMENTS AND HOTELS. THE EMPHASIS IS ON A HIGH QUALITY PUBLIC ENVIRONMENT, PAIRED WITH PEDESTRIAN LEVEL RETAIL ACTIVITY WHICH ALLOWS OXFORD PARKS TO EMBODY A DYNAMIC HIGH-**STREET CULTURE**. GENEROUS SETBACKS FORM WIDE LANDSCAPED PAVEMENTS ACCOMMODATING PEDESTRIAN PATHS, CYCLE LANES, PIAZZAS & LINEAR PARKS, THESE LANDSCAPED AREAS PROMOTE THE USE OF THE PUBLIC REALM & PROVIDE SPACES FOR ART & ENTERTAINMENT LED **INSTALLATIONS** & ACTIVITIES, OXFORD PARKS FOCUSES ON THE DEVELOPMENT OF STATE OF THE ART, EFFICIENT, GREEN STAR RATED BUILDINGS AS WELL AS PUBLIC AREAS, OXFORD PARKS, BEING A **PRIVATELY MANAGED** PRECINCT, WILL FACILITATE THE SECURITY, LANDSCAPING & SERVICE DELIVERY TO PUBLIC AREAS ENSURING SEAMLESS OPERATIONS WITHIN THE PRECINCT. OXFORD PARKS. COMPLIMENTED BY ESTABLISHED & COSMOPOLITAN **ROSEBANK** IS FAST SECURING ITS IDENTITY IN THE CITY. OXFORD PARKS TRULY EXEMPLIFIES THE CONNECTIVITY OF BUSINESS, LIFE & LEISURE.

### WELL CONNECTED

The Oxford Parks precinct is an energetic and responsive urban destination designed to facilitate a seamless connection between life, leisure and business. The primary choice to locate and invest; a place where people succeed and enjoy life.

OXFORD PARKS