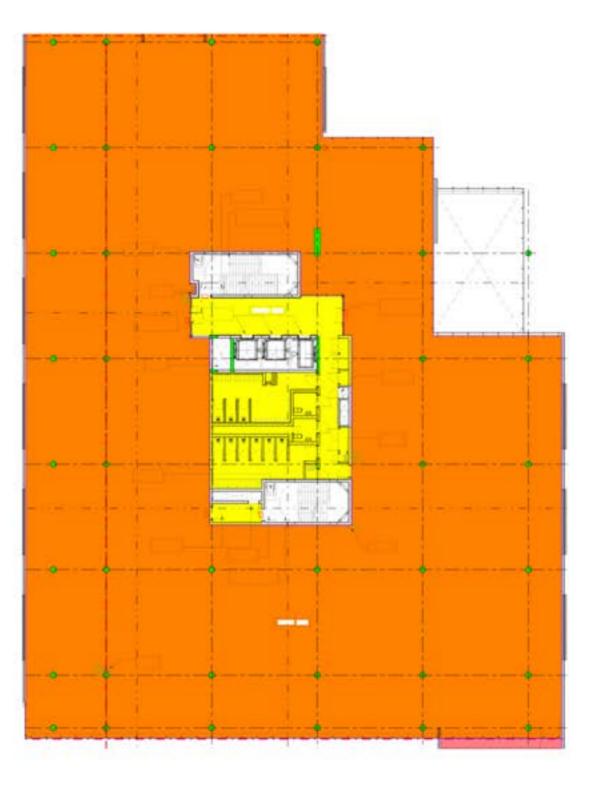

## FLOORPLANS

### FLOORPLANS SECOND & THIRD FLOOR

| DADVO                                          |                                                                                                                               | 20                                                                           |                          |  |
|------------------------------------------------|-------------------------------------------------------------------------------------------------------------------------------|------------------------------------------------------------------------------|--------------------------|--|
| PARKS                                          | S BOULEVAR<br>Chedule                                                                                                         | łD                                                                           |                          |  |
| IT have been                                   |                                                                                                                               |                                                                              |                          |  |
|                                                |                                                                                                                               |                                                                              |                          |  |
| FLOORS                                         | OFFICE GROSS<br>LETTABLE AREA                                                                                                 | BALCONIES                                                                    | AVAILABILITY             |  |
|                                                | OFFICE GROSS<br>LETTABLE AREA<br>1,257m <sup>2</sup>                                                                          | BALCONIES                                                                    | AVAILABILITY             |  |
| Ground                                         | LETTABLE AREA                                                                                                                 |                                                                              |                          |  |
| FLOORS<br>Ground<br>First<br>Second            | LETTABLE AREA                                                                                                                 | 119m²                                                                        | LET                      |  |
| Ground<br>First                                | LETTABLE AREA<br>1,257m <sup>2</sup><br>1,992m <sup>4</sup>                                                                   | 119m²<br>8m²                                                                 | LET                      |  |
| Ground<br>First<br>Second                      | 1,257m <sup>2</sup><br>1,992m <sup>4</sup><br>2,153m <sup>3</sup>                                                             | 119m²<br>8m²<br>34m²                                                         | LET<br>LET               |  |
| Ground<br>First<br>Second<br>Third             | LETTABLE AREA<br>1,257m <sup>2</sup><br>1,992m <sup>3</sup><br>2,153m <sup>2</sup><br>2,153m <sup>2</sup>                     | 119m²<br>8m²<br>34m²                                                         | LET<br>LET<br>LET<br>LET |  |
| Ground<br>First<br>Second<br>Third<br>Basement | LETTABLE AREA<br>1,257m <sup>2</sup><br>1,992m <sup>3</sup><br>2,153m <sup>2</sup><br>2,153m <sup>2</sup><br>30m <sup>4</sup> | 119m <sup>2</sup><br>8m <sup>2</sup><br>34m <sup>2</sup><br>45m <sup>2</sup> | LET<br>LET<br>LET<br>LET |  |