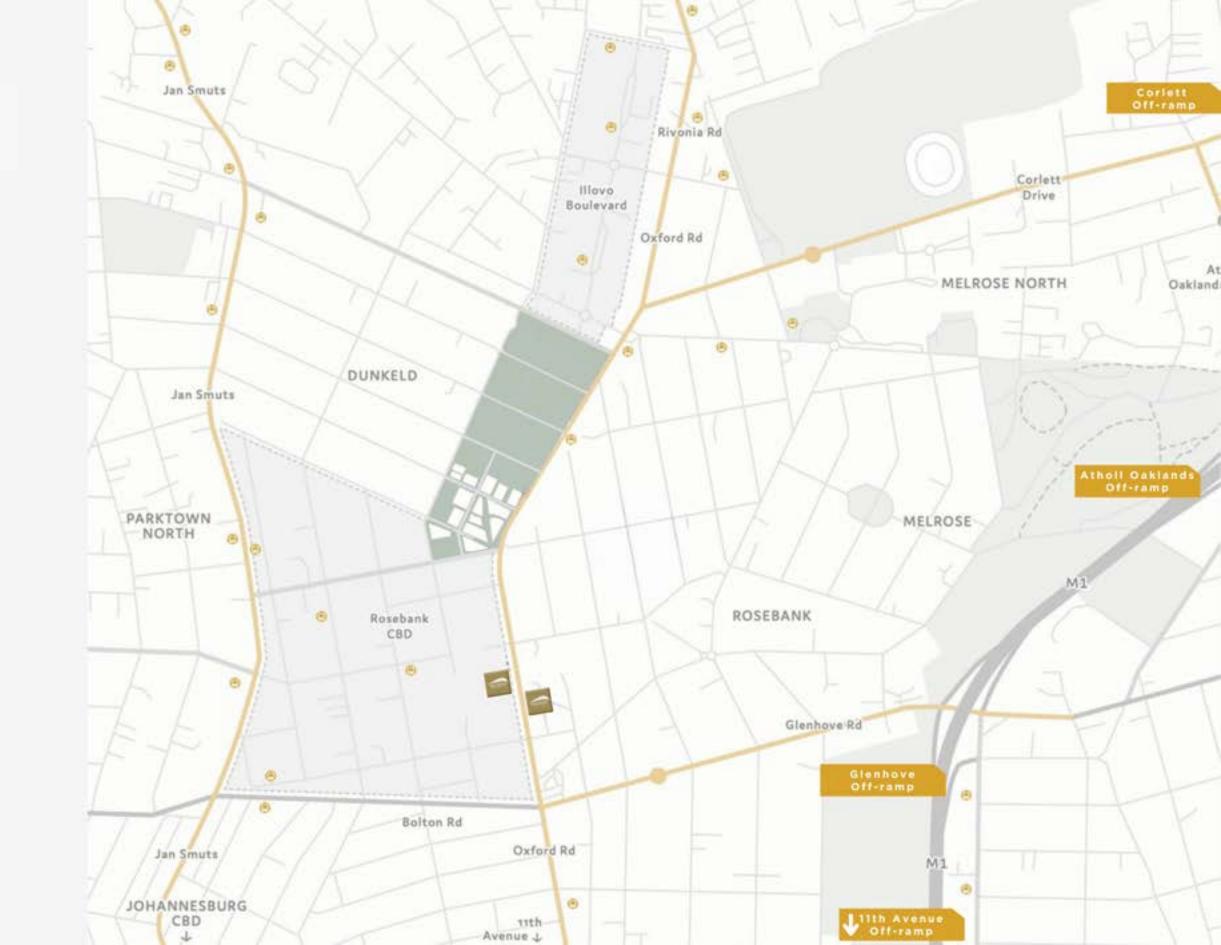

### PERFECTLY LOCATED

### WELL CONNECTED

The Oxford Parks precinct is an energetic and responsive urban destination designed to facilitate a seamless connection between life, leisure and business. The primary choice to locate and invest; a place where people succeed and enjoy life.

| • | GAUTRAIN STATION<br>This station links Rosebank and surrounds to Soweto,<br>Pretoria and OR Tambo | 5 Minutes  |
|---|---------------------------------------------------------------------------------------------------|------------|
| ٢ | ROSEBANK RETAIL<br>Houses over 200 shops and restaurants                                          | 5 Minutes  |
| ٢ | ILLOVO<br>A well established residential area and a growing office node                           | 5 Minutes  |
| ٢ | SANDTON CITY<br>One of the largest shopping malls in Africa                                       | 9 Minutes  |
| × | OLIVER TAMBO AIRPORT<br>International airport                                                     | 30 Minutes |