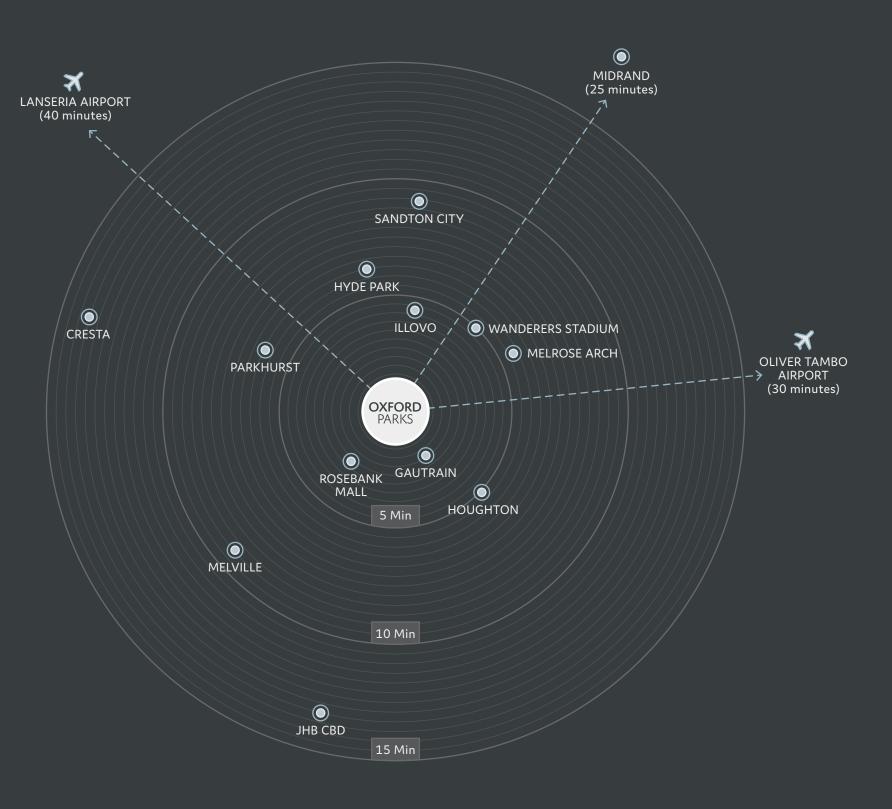

### WELL CONNECTED

The Oxford Parks precinct is an energetic and responsive urban destination designed to facilitate a seamless connection between life, leisure and business. The primary choice to locate and invest; a place where people succeed and enjoy life.

| • | GAUTRAIN STATION<br>This station links Rosebank and surrounds to Soweto,<br>Pretoria and OR Tambo | 5 Minutes  |
|---|---------------------------------------------------------------------------------------------------|------------|
| ٢ | ROSEBANK RETAIL<br>Houses over 200 shops and restaurants                                          | 5 Minutes  |
| ٢ | ILLOVO<br>A well established residential area and a growing office node                           | 5 Minutes  |
| ٢ | SANDTON CITY<br>One of the largest shopping malls in Africa                                       | 9 Minutes  |
| × | OLIVER TAMBO AIRPORT<br>International airport                                                     | 30 Minutes |