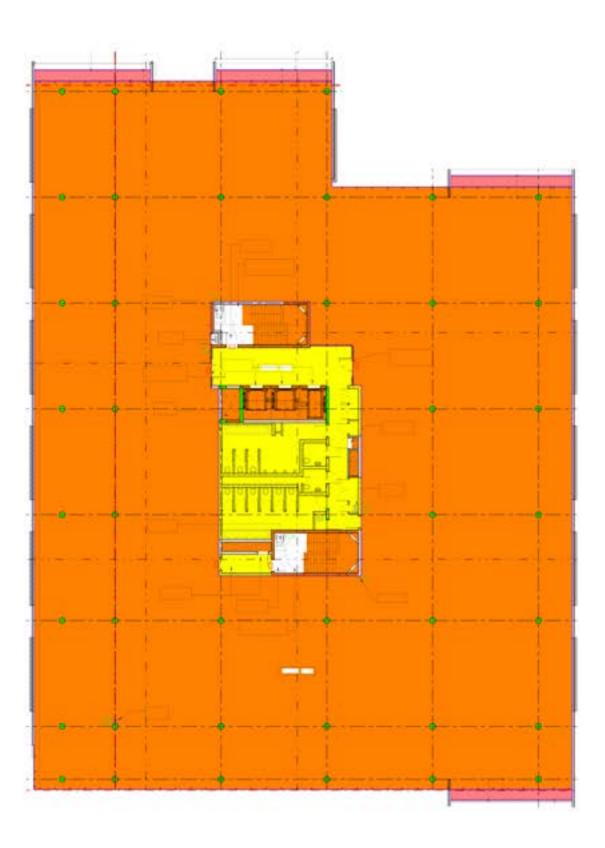

## FLOORPLANS

### FLOORPLANS SECOND & THIRD FLOOR

| DADVO                                          |                                                                                                                               | 20                                                                           |                          |  |
|------------------------------------------------|-------------------------------------------------------------------------------------------------------------------------------|------------------------------------------------------------------------------|--------------------------|--|
| PARKS                                          | S BOULEVAR<br>Chedule                                                                                                         | łD                                                                           |                          |  |
| IT have been                                   |                                                                                                                               |                                                                              |                          |  |
|                                                |                                                                                                                               |                                                                              |                          |  |
| FLOORS                                         | OFFICE GROSS<br>LETTABLE AREA                                                                                                 | BALCONIES                                                                    | AVAILABILITY             |  |
|                                                | OFFICE GROSS<br>LETTABLE AREA<br>1,257m <sup>2</sup>                                                                          | BALCONIES                                                                    | AVAILABILITY             |  |
| Ground                                         | LETTABLE AREA                                                                                                                 |                                                                              |                          |  |
| FLOORS<br>Ground<br>First<br>Second            | LETTABLE AREA                                                                                                                 | 119m²                                                                        | LET                      |  |
| Ground<br>First                                | LETTABLE AREA<br>1,257m <sup>2</sup><br>1,992m <sup>4</sup>                                                                   | 119m²<br>8m²                                                                 | LET                      |  |
| Ground<br>First<br>Second                      | 1,257m <sup>2</sup><br>1,992m <sup>4</sup><br>2,153m <sup>3</sup>                                                             | 119m²<br>8m²<br>34m²                                                         | LET<br>LET               |  |
| Ground<br>First<br>Second<br>Third             | LETTABLE AREA<br>1,257m <sup>2</sup><br>1,992m <sup>3</sup><br>2,153m <sup>2</sup><br>2,153m <sup>2</sup>                     | 119m²<br>8m²<br>34m²                                                         | LET<br>LET<br>LET<br>LET |  |
| Ground<br>First<br>Second<br>Third<br>Basement | LETTABLE AREA<br>1,257m <sup>2</sup><br>1,992m <sup>3</sup><br>2,153m <sup>2</sup><br>2,153m <sup>2</sup><br>30m <sup>4</sup> | 119m <sup>2</sup><br>8m <sup>2</sup><br>34m <sup>2</sup><br>45m <sup>2</sup> | LET<br>LET<br>LET<br>LET |  |