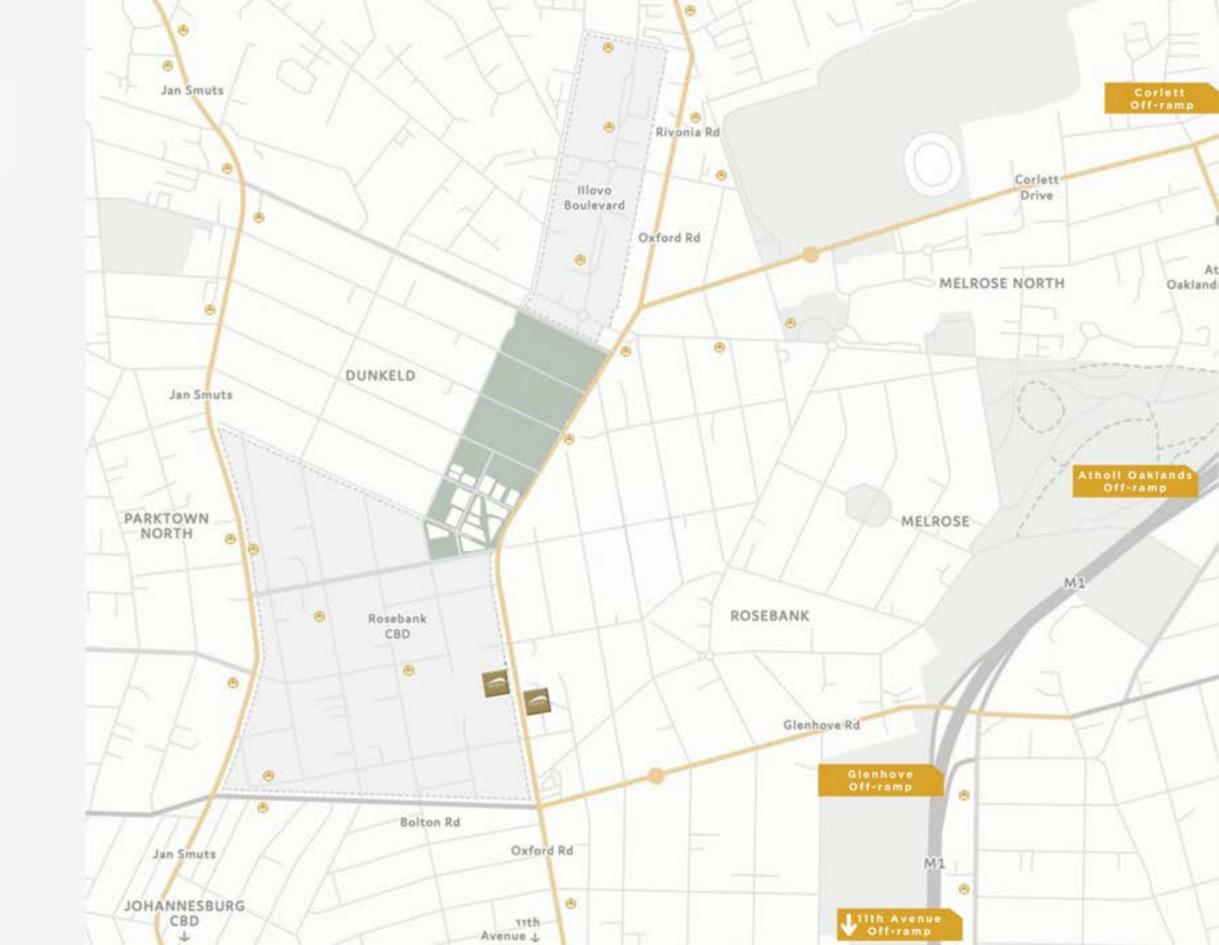

## PERFECTLY LOCATED

### WELL CONNECTED

The Oxford Parks precinct is an energetic and responsive urban destination designed to facilitate a seamless connection between life, leisure and business. The primary choice to locate and invest; a place where people succeed and enjoy life.

| •        | GAUTRAIN STATION  This station links Rosebank and surrounds to Soweto, Pretoria and OR Tambo | 5 Minutes  |
|----------|----------------------------------------------------------------------------------------------|------------|
| •        | ROSEBANK RETAIL Houses over 200 shops and restaurants                                        | 5 Minutes  |
| <b>o</b> | ILLOVO<br>A well established residential area and a growing office node                      | 5 Minutes  |
| <u> </u> | SANDTON CITY One of the largest shopping malls in Africa                                     | 9 Minutes  |
| ×        | OLIVER TAMBO AIRPORT<br>International airport                                                | 30 Minutes |