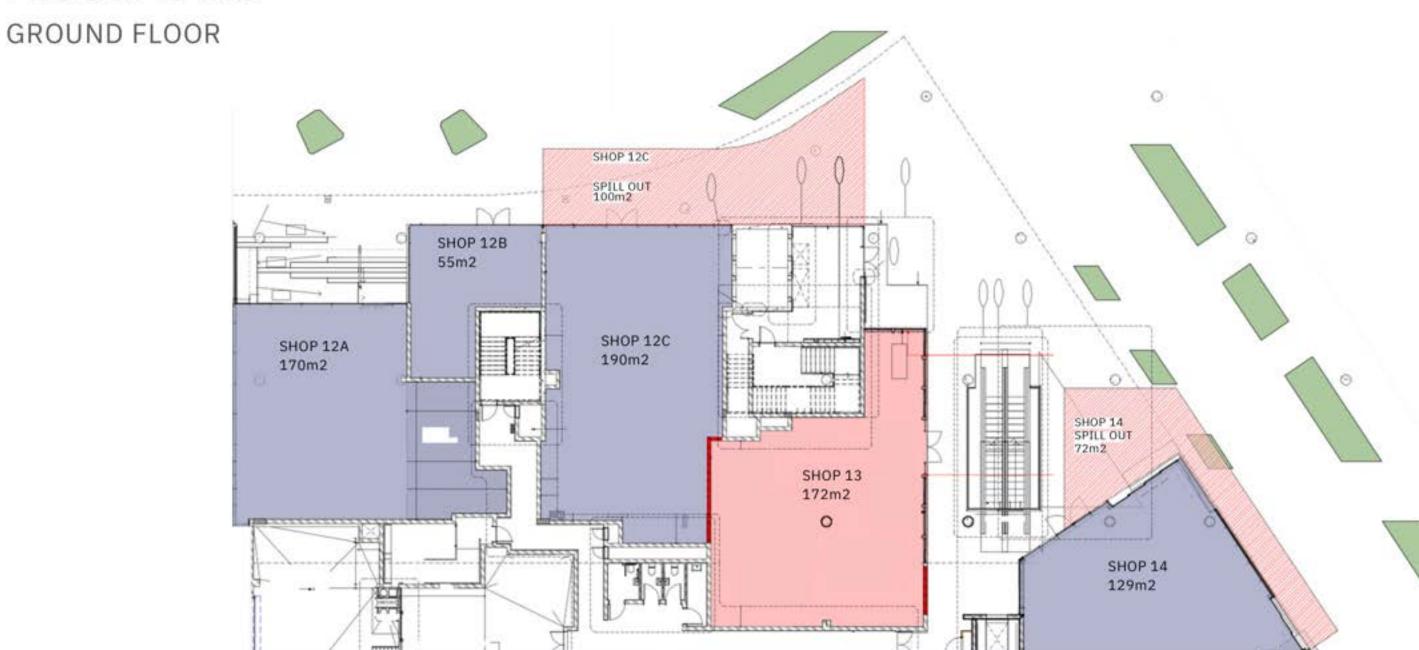

SANDTON CITY One of the largest shopping malls in Africa                                     | 9 Minutes  |
| ×        | OLIVER TAMBO AIRPORT<br>International airport                                                | 30 Minutes |



# PRECINCT CONCEPT

- Mixed-use precinct
- . Extension of Rosebank
- · Established mature node
- · Epicenter of Johannesburg
- · Privately managed precinct
- Precinct management of security, cleaning and public services
- · Lifestyle focused
- · Precinct convenience & bespoke retail
- · Retail service-related amenities
- · Human scale development
- Dynamic high-street culture
- Tree-lined piazzas and linear parks
- Pedestrian focused public environment
- Cycle lanes
- Connectivity







### ESG PRINCIPLES



































### **FLOORPLANS**











### COMPLETED & CURRENT **DEVELOPMENTS**

























### COMMERCIAL TENANTS

















SpencerStuart









































# OXFORD PARKS IMMEDIATE AMENITIES

- Hotel
- · Conferencing and meeting facilities
- $\cdot \ \mathsf{Restaurants}, \mathsf{coffee} \ \mathsf{shop}, \mathsf{services}$
- · Bespoke event venues
- · Park-like environment
- · Safe pedestrian movement
- · Secure public parking













# OXFORD PARKS AMENITIES WITHIN A 1KM RADIUS

- · Public transport includes taxis, buses and airport links
- · Rosebank shopping hub
- Medical facilities
- · Retail banks
- · Schools and other educational institutes
- Conferencing facilities and auditorium
- · Sport and health clubs
- · Golf courses
- · Places of worship
- Art galleries
-