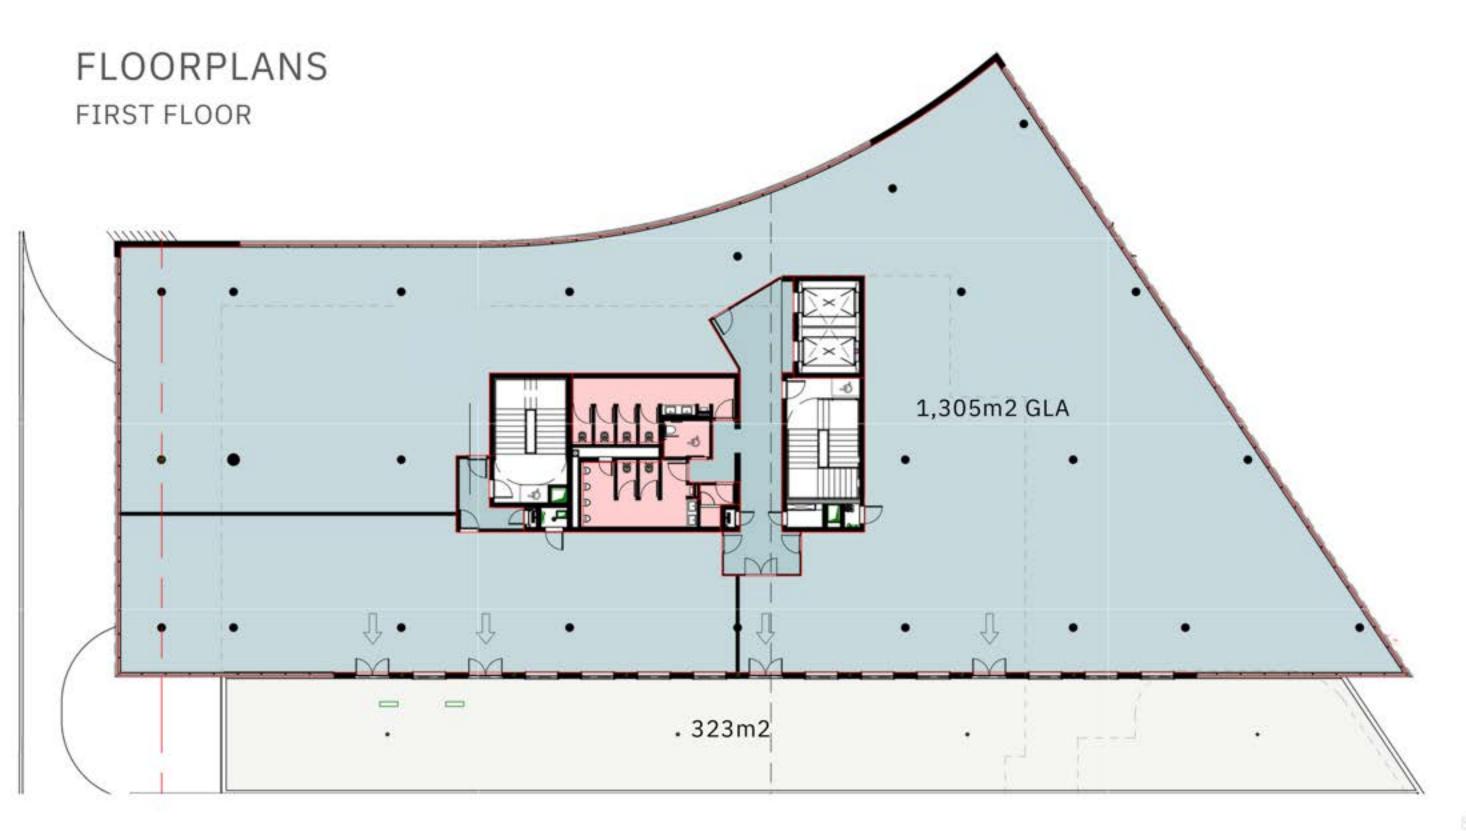

ANDTON CITY One of the largest shopping malls in Africa                                     | 9 Minutes  |
| ×        | OLIVER TAMBO AIRPORT<br>International airport                                                | 30 Minutes |



# PRECINCT CONCEPT

- Mixed-use precinct
- . Extension of Rosebank
- · Established mature node
- · Epicenter of Johannesburg
- · Privately managed precinct
- Precinct management of security, cleaning and public services
- · Lifestyle focused
- · Precinct convenience & bespoke retail
- · Retail service-related amenities
- · Human scale development
- Dynamic high-street culture
- Tree-lined piazzas and linear parks
- Pedestrian focused public environment
- Cycle lanes
- Connectivity







### ESG PRINCIPLES



































### **FLOORPLANS**











### COMPLETED & CURRENT **DEVELOPMENTS**

























### COMMERCIAL TENANTS

















SpencerStuart









































# OXFORD PARKS IMMEDIATE AMENITIES

- Hotel
- · Conferencing and meeting facilities
- $\cdot \ \mathsf{Restaurants}, \mathsf{coffee} \ \mathsf{shop}, \mathsf{services}$
- · Bespoke event venues
- · Park-like environment
- · Safe pedestrian movement
- · Secure public parking













# OXFORD PARKS AMENITIES WITHIN A 1KM RADIUS

- · Public transport includes taxis, buses and airport links
- · Rosebank shopping hub
- Medical facilities
- · Retail banks
- · Schools and other educational institutes
- Conferencing facilities and auditorium
- · Sport and health clubs
- · Golf courses
- · Places of worship
- Art galleries
- ·