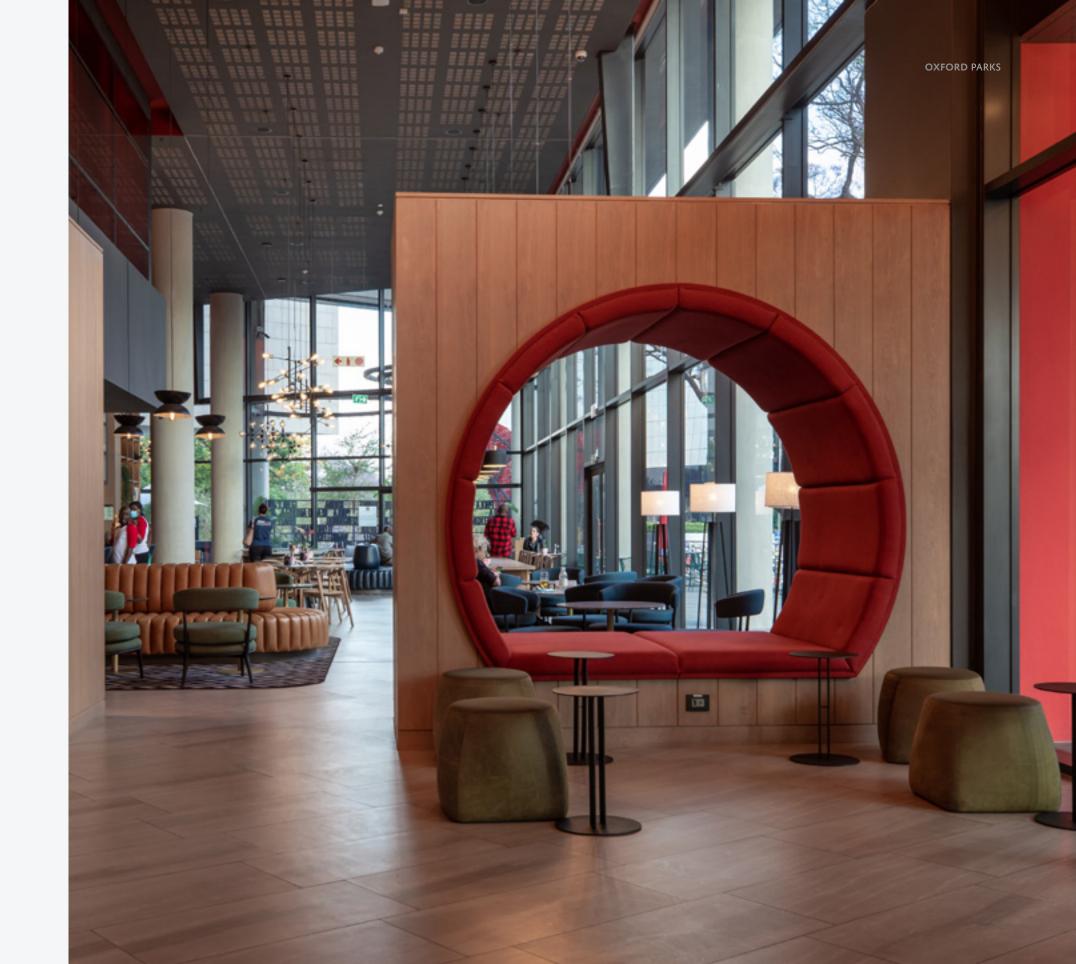

# OXFORD PARKS

OXFORD PARKS, AN EXTENSION OF THE ESTABLISHED MATURE ROSEBANK NODE, IS A VIBRANT MIXED-USE PRECINCT COMPRISING OFFICES, BESPOKE RETAIL AND AN ARRAY OF RESIDENTIAL DEVELOPMENTS AND HOTELS. THE EMPHASIS IS ON A HIGH QUALITY PUBLIC ENVIRONMENT. PAIRED WITH PEDESTRIAN LEVEL RETAIL ACTIVITY WHICH ALLOWS OXFORD PARKS TO EMBODY A DYNAMIC HIGH-STREET CULTURE. GENEROUS SETBACKS FORM WIDE LANDSCAPED PAVEMENTS ACCOMMODATING PEDESTRIAN PATHS, CYCLE LANES, PIAZZAS & LINEAR PARKS, THESE LANDSCAPED AREAS PROMOTE THE USE OF THE PUBLIC REALM & PROVIDE SPACES FOR ART & ENTERTAINMENT LED **INSTALLATIONS** & ACTIVITIES. OXFORD PARKS FOCUSES ON THE DEVELOPMENT OF STATE OF THE ART, EFFICIENT, GREEN STAR RATED BUILDINGS AS WELL AS PUBLIC AREAS. OXFORD PARKS, BEING A PRIVATELY MANAGED PRECINCT, WILL FACILITATE THE SECURITY, LANDSCAPING & SERVICE DELIVERY TO PUBLIC AREAS ENSURING SEAMLESS OPERATIONS WITHIN THE PRECINCT. OXFORD PARKS. COMPLIMENTED BY ESTABLISHED & COSMOPOLITAN ROSEBANK IS FAST SECURING ITS IDENTITY IN THE CITY OXFORD PARKS TRULY EXEMPLIFIES THE CONNECTIVITY OF BUSINESS, LIFE & LEISURE.

# PRECINCT CONCEPT

- Mixed-use precinct
- . Extension of Rosebank
- · Established mature node
- · Epicenter of Johannesburg
- · Privately managed precinct
- Precinct management of security, cleaning and public services
- · Lifestyle focused
- · Precinct convenience & bespoke retail
- · Retail service-related amenities
- · Human scale development
- Dynamic high-street culture
- Tree-lined piazzas and linear parks
- Pedestrian focused public environment
- Cycle lanes
- Connectivity