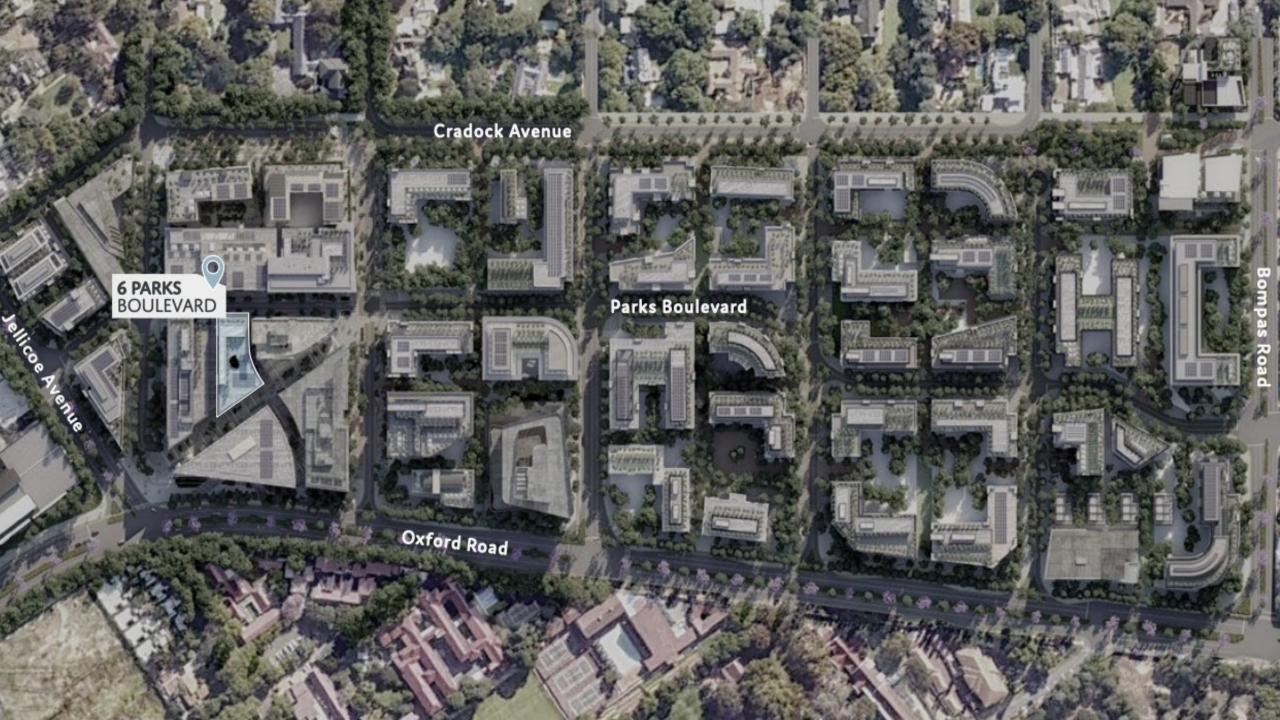

## PERFECTLY LOCATED

### WELL CONNECTED

The Oxford Parks precinct is an energetic and responsive urban destination designed to facilitate a seamless connection between life, leisure and business. The primary choice to locate and invest; a place where people succeed and enjoy life.

| •        | GAUTRAIN STATION  This station links Rosebank and surrounds to Soweto, Pretoria and OR Tambo | 5 Minutes  |
|----------|----------------------------------------------------------------------------------------------|------------|
| •        | ROSEBANK RETAIL Houses over 200 shops and restaurants                                        | 5 Minutes  |
| <b>o</b> | ILLOVO<br>A well established residential area and a growing office node                      | 5 Minutes  |
| <u> </u> | SANDTON CITY One of the largest shopping malls in Africa                                     | 9 Minutes  |
| ×        | OLIVER TAMBO AIRPORT<br>International airport                                                | 30 Minutes |