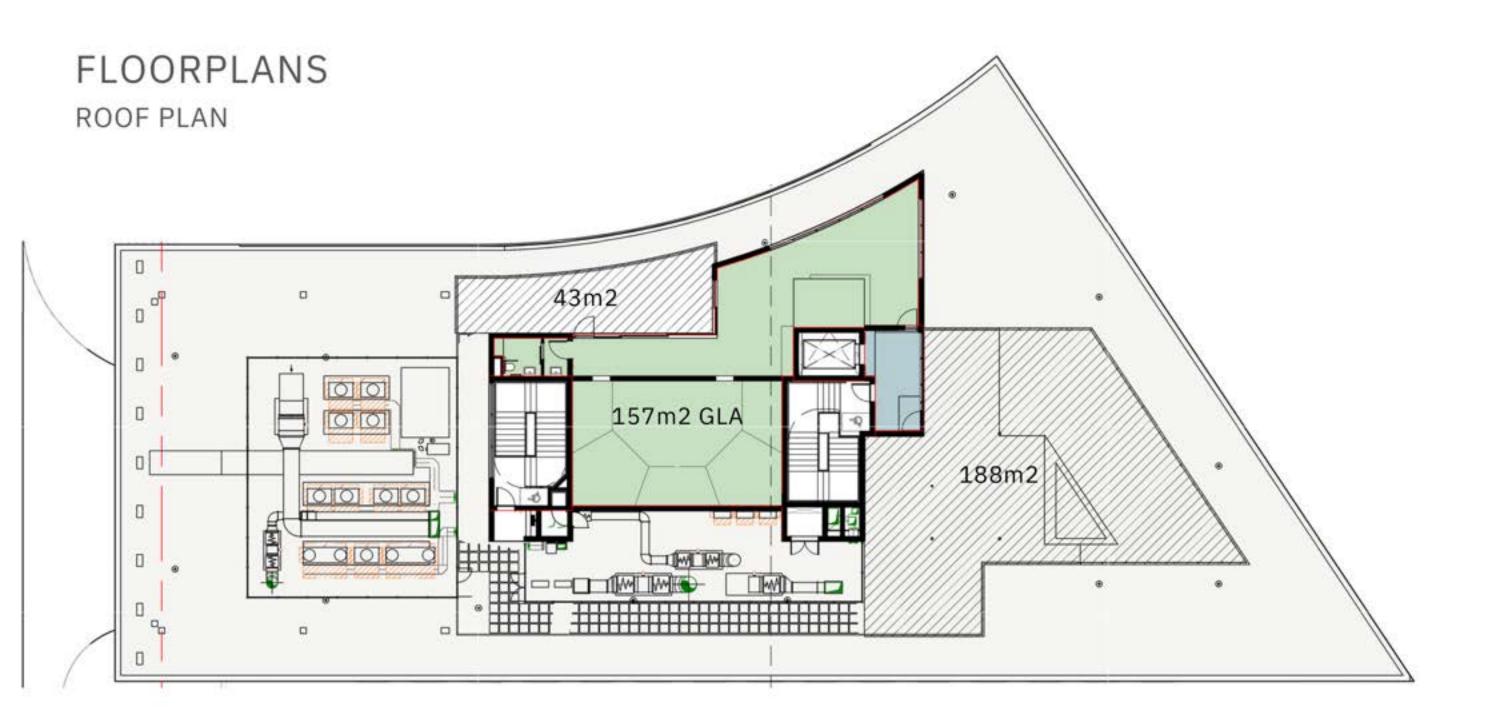

ON CITY One of the largest shopping malls in Africa                                     | 9 Minutes  |
| ×        | OLIVER TAMBO AIRPORT<br>International airport                                                | 30 Minutes |



# PRECINCT CONCEPT

- Mixed-use precinct
- . Extension of Rosebank
- · Established mature node
- · Epicenter of Johannesburg
- · Privately managed precinct
- Precinct management of security, cleaning and public services
- · Lifestyle focused
- · Precinct convenience & bespoke retail
- · Retail service-related amenities
- · Human scale development
- Dynamic high-street culture
- Tree-lined piazzas and linear parks
- Pedestrian focused public environment
- Cycle lanes
- Connectivity







### ESG PRINCIPLES



































### **FLOORPLANS**











### COMPLETED & CURRENT **DEVELOPMENTS**

























### COMMERCIAL TENANTS

















SpencerStuart









































# OXFORD PARKS IMMEDIATE AMENITIES

- Hotel
- · Conferencing and meeting facilities
- $\cdot \ \mathsf{Restaurants}, \mathsf{coffee} \ \mathsf{shop}, \mathsf{services}$
- · Bespoke event venues
- · Park-like environment
- · Safe pedestrian movement
- · Secure public parking













# OXFORD PARKS AMENITIES WITHIN A 1KM RADIUS

- · Public transport includes taxis, buses and airport links
- · Rosebank shopping hub
- Medical facilities
- · Retail banks
- · Schools and other educational institutes
- Conferencing facilities and auditorium
- · Sport and health clubs
- · Golf courses
- · Places of worship
- Art galleries
- · Park