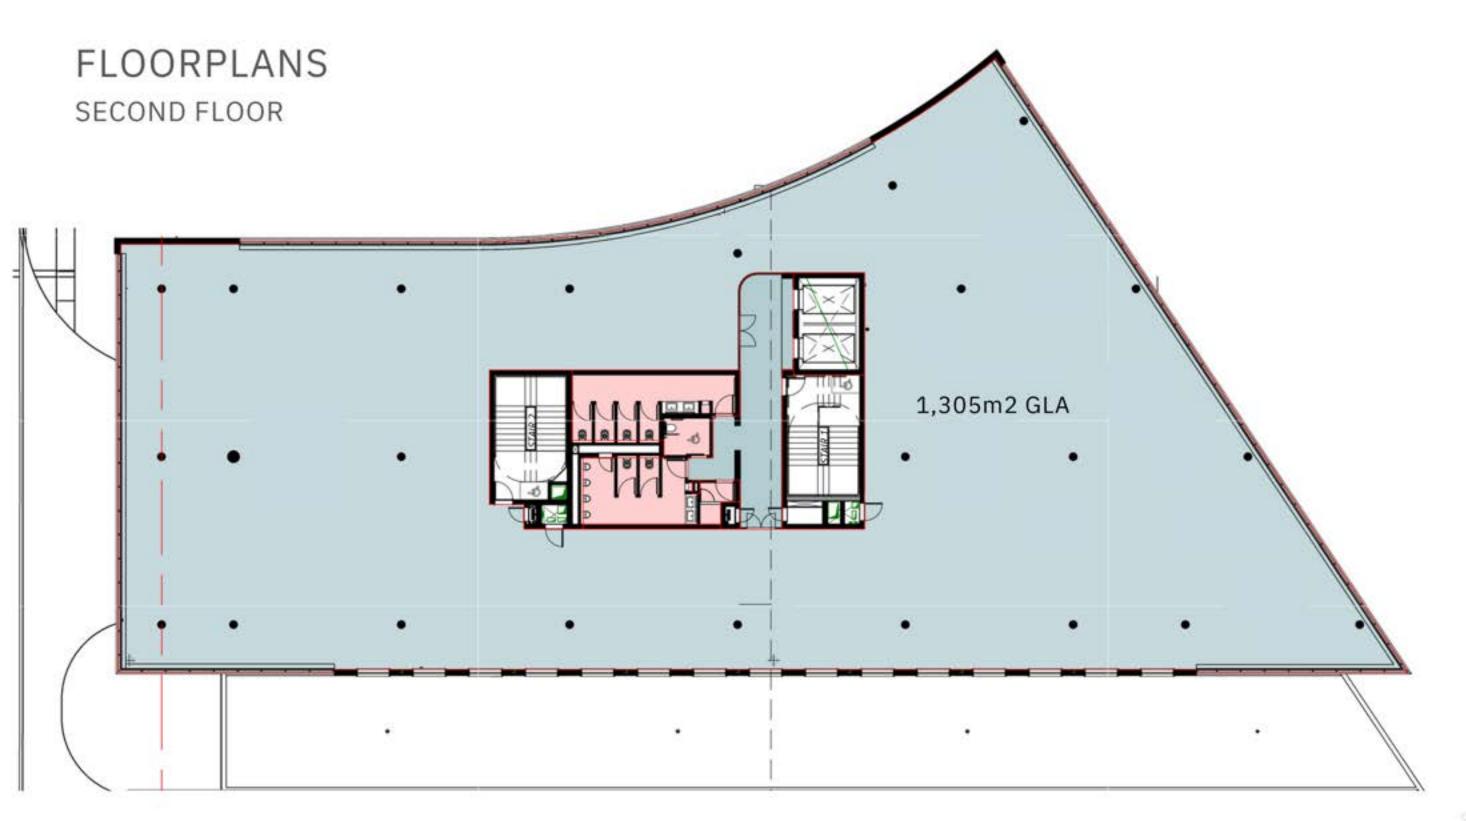

DTON CITY One of the largest shopping malls in Africa                                     | 9 Minutes  |
| ×        | OLIVER TAMBO AIRPORT<br>International airport                                                | 30 Minutes |



# PRECINCT CONCEPT

- Mixed-use precinct
- . Extension of Rosebank
- · Established mature node
- · Epicenter of Johannesburg
- · Privately managed precinct
- Precinct management of security, cleaning and public services
- · Lifestyle focused
- · Precinct convenience & bespoke retail
- · Retail service-related amenities
- · Human scale development
- Dynamic high-street culture
- Tree-lined piazzas and linear parks
- Pedestrian focused public environment
- Cycle lanes
- Connectivity







### ESG PRINCIPLES



































### **FLOORPLANS**











### COMPLETED & CURRENT **DEVELOPMENTS**

























### COMMERCIAL TENANTS

















SpencerStuart









































# OXFORD PARKS IMMEDIATE AMENITIES

- Hotel
- · Conferencing and meeting facilities
- $\cdot \ \mathsf{Restaurants}, \mathsf{coffee} \ \mathsf{shop}, \mathsf{services}$
- · Bespoke event venues
- · Park-like environment
- · Safe pedestrian movement
- · Secure public parking













# OXFORD PARKS AMENITIES WITHIN A 1KM RADIUS

- · Public transport includes taxis, buses and airport links
- · Rosebank shopping hub
- Medical facilities
- · Retail banks
- · Schools and other educational institutes
- Conferencing facilities and auditorium
- · Sport and health clubs
- · Golf courses
- · Places of worship
- Art galleries
- · Pa