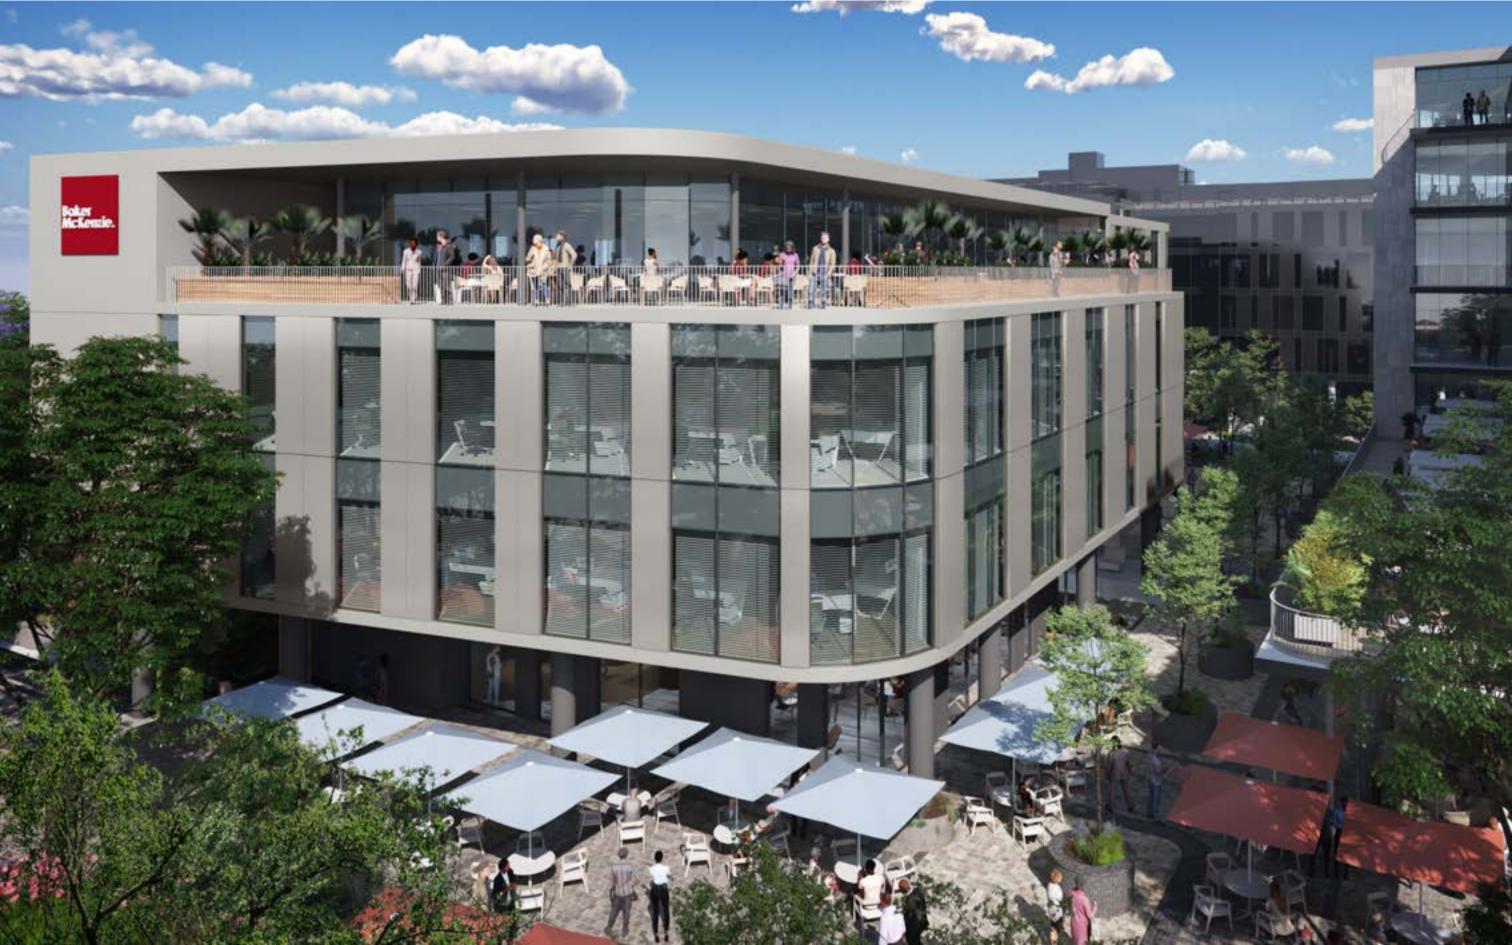

# OXFORD PARKS

OXFORD PARKS, AN EXTENSION OF THE ESTABLISHED MATURE ROSEBANK NODE, IS A VIBRANT MIXED-USE PRECINCT COMPRISING OFFICES, BESPOKE RETAIL AND AN ARRAY OF RESIDENTIAL DEVELOPMENTS AND HOTELS. THE EMPHASIS IS ON A HIGH QUALITY PUBLIC ENVIRONMENT. PAIRED WITH PEDESTRIAN LEVEL RETAIL ACTIVITY WHICH ALLOWS OXFORD PARKS TO EMBODY A DYNAMIC HIGH-STREET CULTURE. GENEROUS SETBACKS FORM WIDE LANDSCAPED PAVEMENTS ACCOMMODATING PEDESTRIAN PATHS, CYCLE LANES, PIAZZAS & LINEAR PARKS, THESE LANDSCAPED AREAS PROMOTE THE USE OF THE PUBLIC REALM & PROVIDE SPACES FOR ART & ENTERTAINMENT LED **INSTALLATIONS** & ACTIVITIES. OXFORD PARKS FOCUSES ON THE DEVELOPMENT OF STATE OF THE ART, EFFICIENT, GREEN STAR RATED BUILDINGS AS WELL AS PUBLIC AREAS. OXFORD PARKS, BEING A PRIVATELY MANAGED PRECINCT, WILL FACILITATE THE SECURITY, LANDSCAPING & SERVICE DELIVERY TO PUBLIC AREAS ENSURING SEAMLESS OPERATIONS WITHIN THE PRECINCT. OXFORD PARKS. COMPLIMENTED BY ESTABLISHED & COSMOPOLITAN ROSEBANK IS FAST SECURING ITS IDENTITY IN THE CITY OXFORD PARKS TRULY EXEMPLIFIES THE CONNECTIVITY OF BUSINESS, LIFE & LEISURE. 55 EASTWOOD WILL BE NO EXCEPTION TO THE HIGH QUALITY DEVELOPMENT FINISH THAT OXFORD PARKS PRIDES ITSELF ON.

# THE OXFORD PARKS PRECINCT

Oxford Parks is emerging as the gem of Rosebank's lifestyle experience. It's economy is moving from commerce to a walkable street culture. This precinct is the new home of Rosebank's cosmopolitan café and city aficionado. From the remarkable Joburg skyline staircase to the central pedestrian walkways and street piazzas, the Oxford Road entrance makes Oxford Parks a unique destination for the area's residents and occupiers of the Green Star, state of the art buildings within the precinct. Oxford Parks focuses on the exceptional quality of the public environment and the precinct activity promotes the use of the public realm by its tenants and users and provides spaces for art and entertainment-led installations and activities. Oxford Parks, complimented by established and cosmopolitan Rosebank is fast securing its identity in the heart of the city.

#### Building Highlights

Situated in the Oxford Parks Precinct which forms part of the greater Rosebank area, the iconic premier node in Johannesburg

- Premium Grade
- Highly accessible access and egress
- · Multi modal transport in the Precinct
- · Part of a privately managed city improvement district
- · Unique and compelling urban environment
- 7min walk to the Gautrain and Rosebank Mall offering a high quality lifestyle area and amenities
- Outdoor entertainment areas with vistas across
   Joburg's urban forest
- Targeting 6 Star Green Star Designed Building
- Targeting Carbon Net Zero
- · Back-up power including a PV system
- · Back-up water
- BMS and other control points measuring all consumables