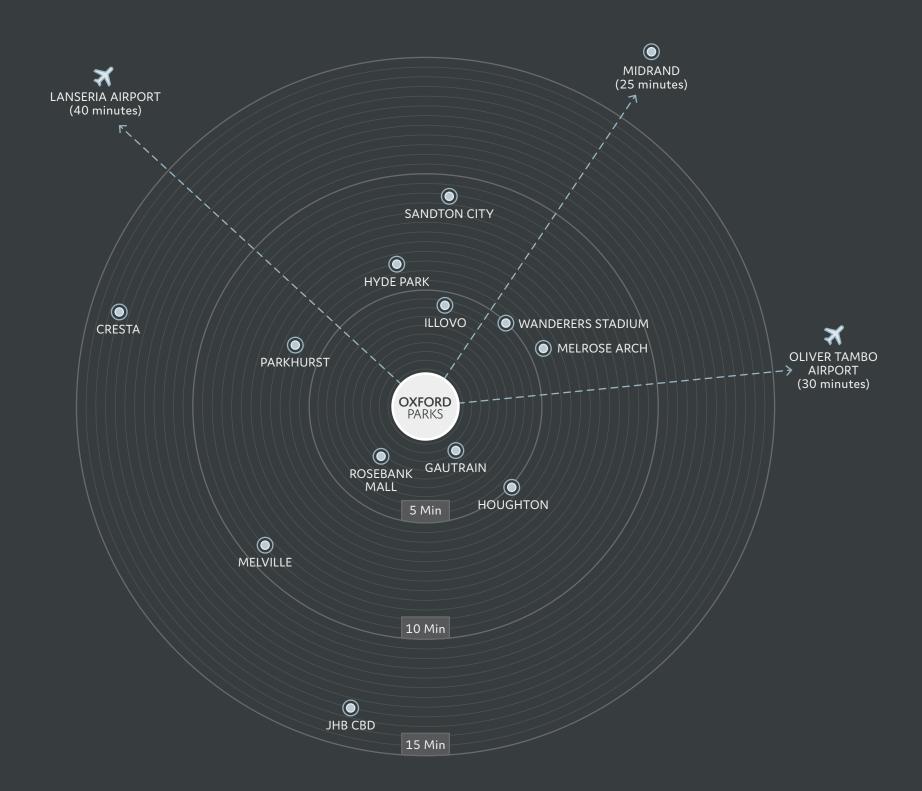

#### WELL CONNECTED

The Oxford Parks precinct is an energetic and responsive urban destination designed to facilitate a seamless connection between life, leisure and business. The primary choice to locate and invest; a place where people succeed and enjoy life.

| •        | GAUTRAIN STATION  This station links Rosebank and surrounds to Soweto, Pretoria and OR Tambo | 5 Minutes  |
|----------|----------------------------------------------------------------------------------------------|------------|
| •        | ROSEBANK RETAIL Houses over 200 shops and restaurants                                        | 5 Minutes  |
| <b>o</b> | ILLOVO<br>A well established residential area and a growing office node                      | 5 Minutes  |
| <b>•</b> | SANDTON CITY One of the largest shopping malls in Africa                                     | 9 Minutes  |
| ×        | OLIVER TAMBO AIRPORT International airport                                                   | 30 Minutes |