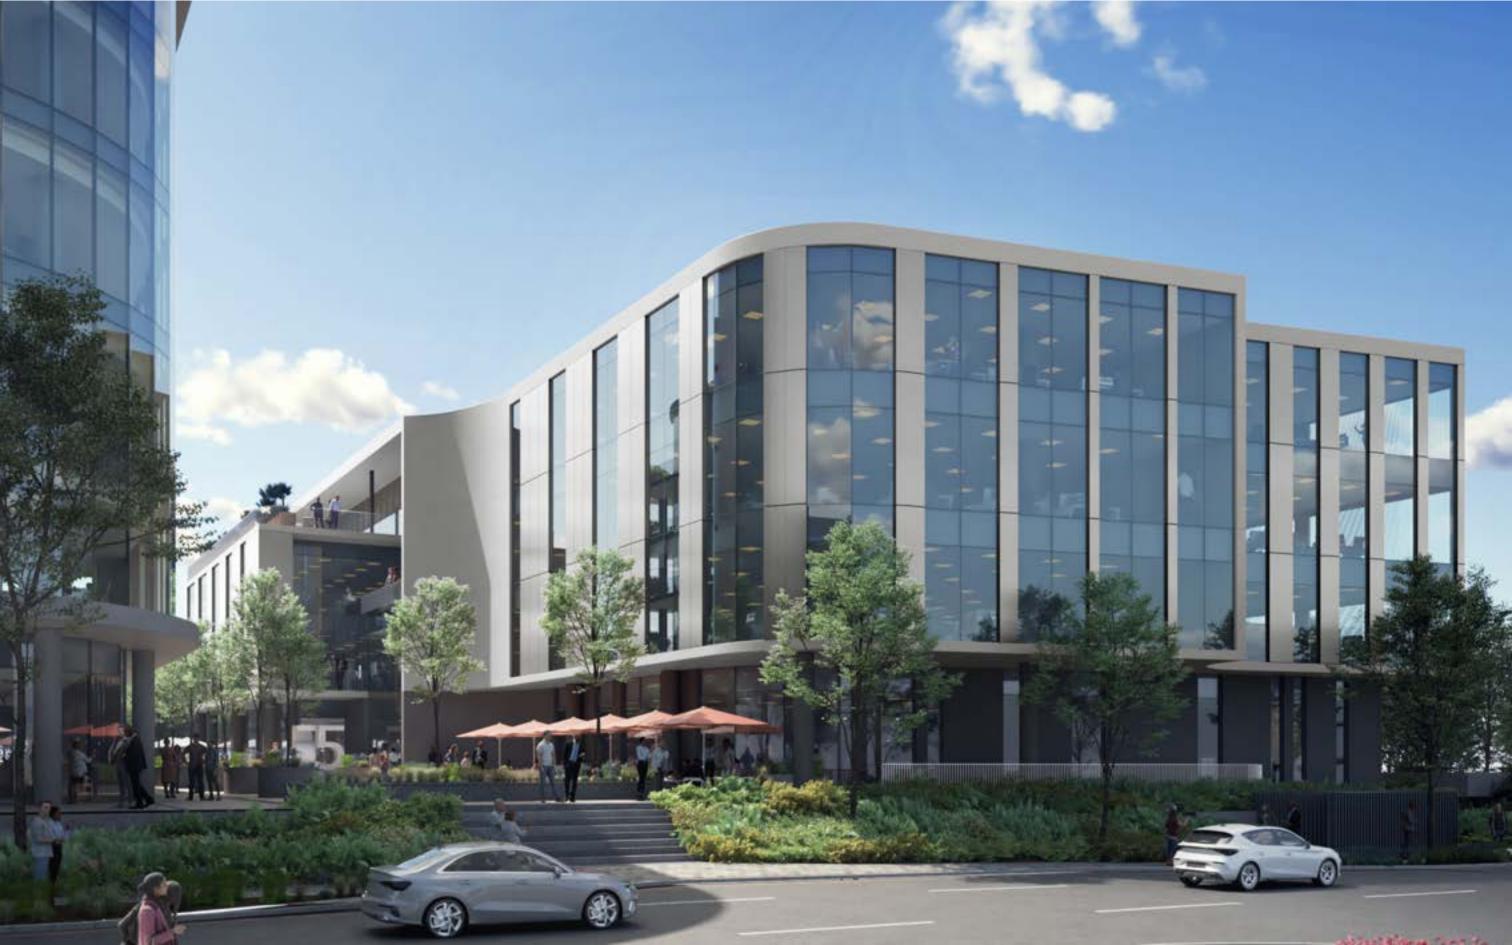

#### Building Highlights

Situated in the Oxford Parks Precinct which forms part of the greater Rosebank area, the iconic premier node in Johannesburg

- Premium Grade
- Highly accessible access and egress
- · Multi modal transport in the Precinct
- · Part of a privately managed city improvement district
- · Unique and compelling urban environment
- 7min walk to the Gautrain and Rosebank Mall offering a high quality lifestyle area and amenities
- Outdoor entertainment areas with vistas across
   Joburg's urban forest
- Targeting 6 Star Green Star Designed Building
- Targeting Carbon Net Zero
- · Back-up power including a PV system
- · Back-up water
- BMS and other control points measuring all consumables