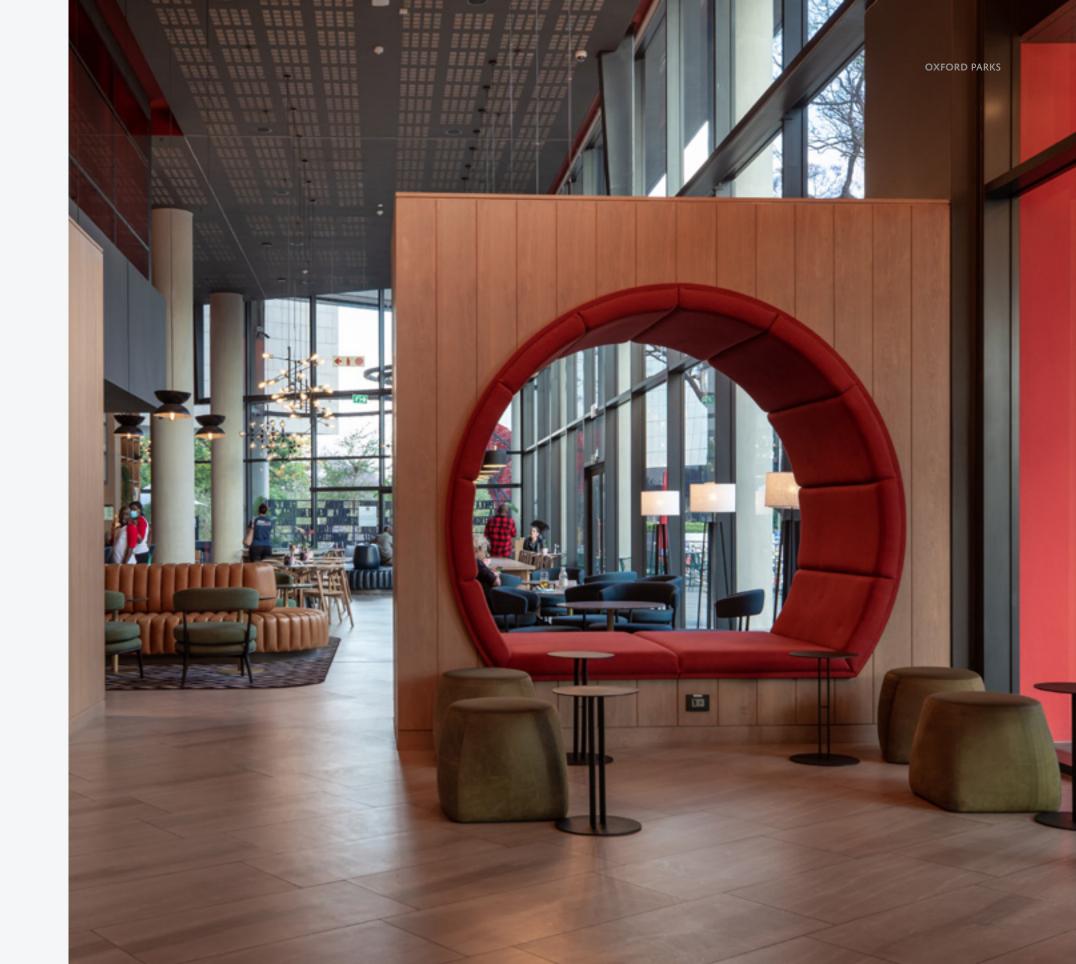

# THE OXFORD PARKS PRECINCT

Oxford Parks is emerging as the gem of Rosebank's lifestyle experience. It's economy is moving from commerce to a walkable street culture. This precinct is the new home of Rosebank's cosmopolitan café and city aficionado. From the remarkable Joburg skyline staircase to the central pedestrian walkways and street piazzas, the Oxford Road entrance makes Oxford Parks a unique destination for the area's residents and occupiers of the Green Star, state of the art buildings within the precinct. Oxford Parks focuses on the exceptional quality of the public environment and the precinct activity promotes the use of the public realm by its tenants and users and provides spaces for art and entertainment-led installations and activities. Oxford Parks, complimented by established and cosmopolitan Rosebank is fast securing its identity in the heart of the city.

#### Building Highlights

Situated in the Oxford Parks Precinct which forms part of the greater Rosebank area, the iconic premier node in Johannesburg

- Premium Grade
- Highly accessible access and egress
- · Multi modal transport in the Precinct
- · Part of a privately managed city improvement district
- · Unique and compelling urban environment
- 7min walk to the Gautrain and Rosebank Mall offering a high quality lifestyle area and amenities
- Outdoor entertainment areas with vistas across
   Joburg's urban forest
- Targeting 6 Star Green Star Designed Building
- Targeting Carbon Net Zero
- · Back-up power including a PV system
- · Back-up water
- BMS and other control points measuring all consumables