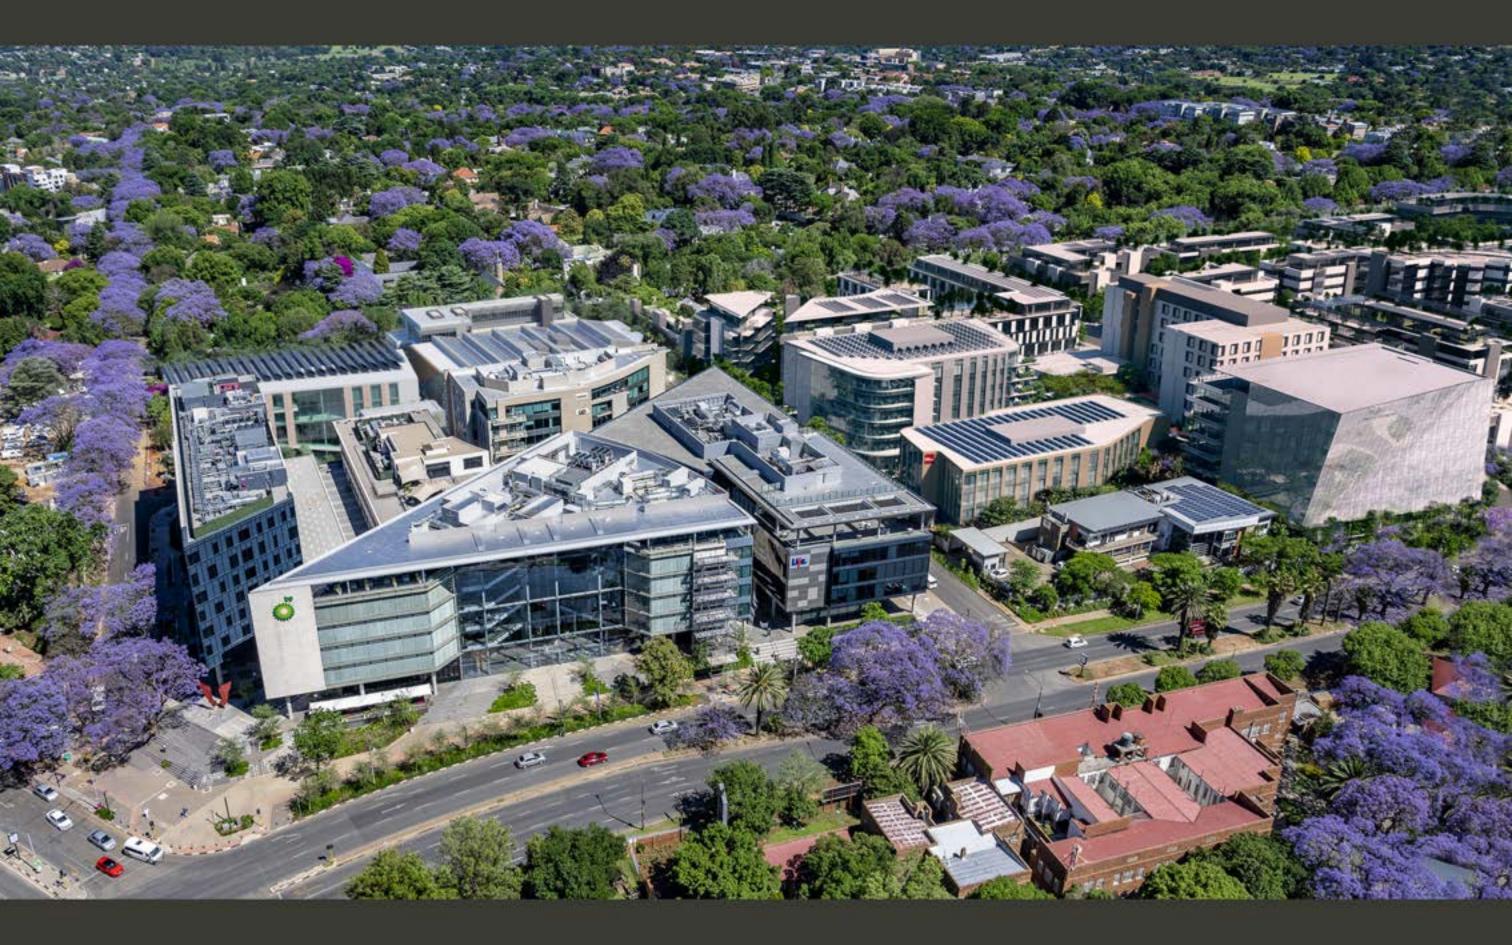

ure. This precinct is the new home of Rosebank's cosmopolitan café and city aficionado. From the remarkable Joburg skyline staircase to the central pedestrian walkways and street piazzas, the Oxford Road entrance makes Oxford Parks a unique destination for the area's residents and occupiers of the Green Star, state of the art buildings within the precinct. Oxford Parks focuses on the exceptional quality of the public environment and the precinct activity promotes the use of the public realm by its tenants and users and provides spaces for art and entertainment-led installations and activities. Oxford Parks, complimented by established and cosmopolitan Rosebank is fast securing its identity in the heart of the city.



Aerial view of the Oxford Parks precinct with Sandton in the distance.













### FLOORPLANS SITE PLAN



THIRD FLOOR



SECOND FLOOR



FIRST FLOOR



FIRST FLOOR



GROUND FLOOR





#### Building Highlights

Situated in the Oxford Parks Precinct which forms part of the greater Rosebank area, the iconic premier node in Johannesburg

- Premium Grade
- Highly accessible access and egress
- · Multi modal transport in the Precinct
- · Part of a privately managed city improvement district
- · Unique and compelling urban environment
- 7min walk to the Gautrain and Rosebank Mall offering a high quality lifestyle area and amenities
- Outdoor entertainment areas with vistas across
   Joburg's urban forest
- Targeting 6 Star Green Star Designed Building
- Targeting Carbon Net Zero
- · Back-up power including a PV system
- · Back-up water
- BMS and other control