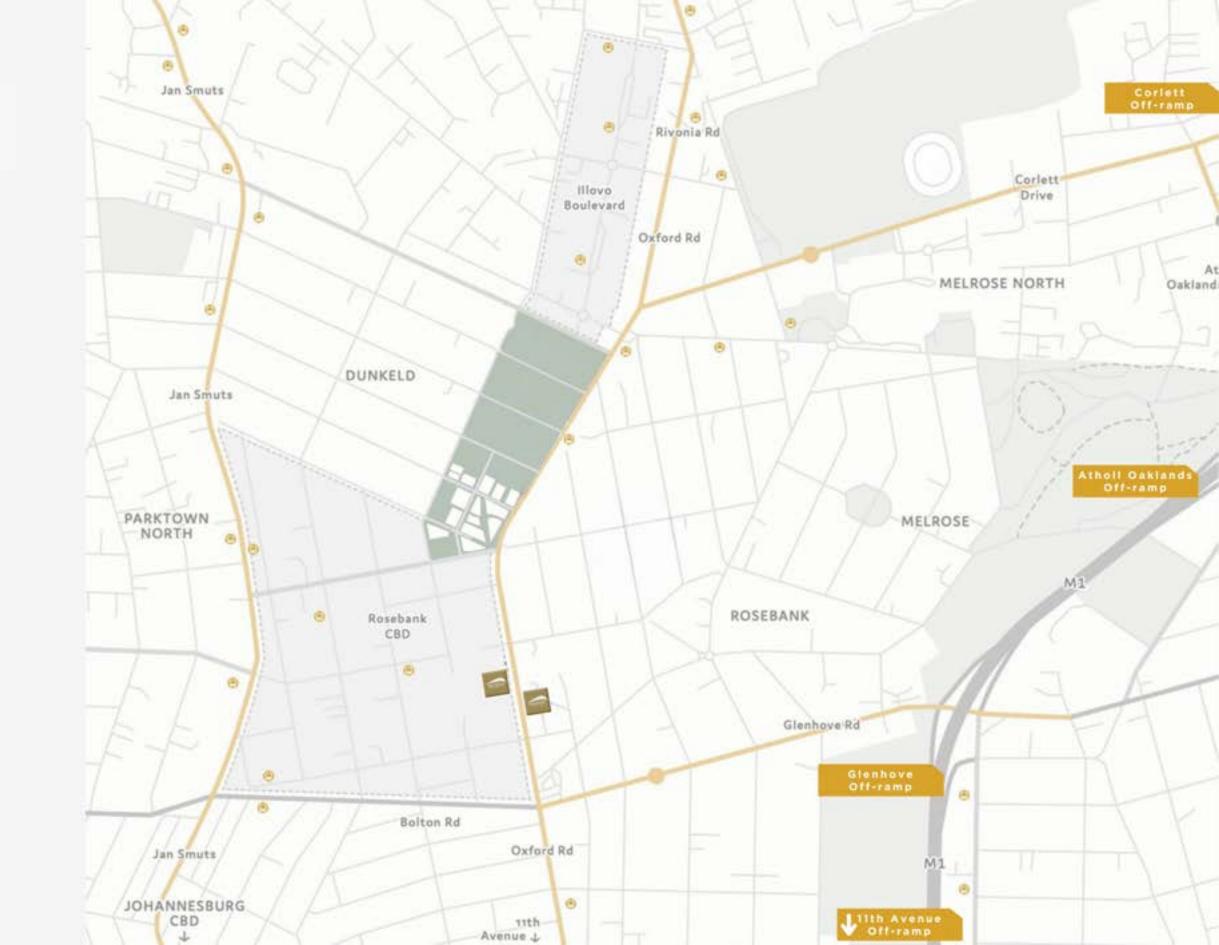

#### WELL CONNECTED

The Oxford Parks precinct is an energetic and responsive urban destination designed to facilitate a seamless connection between life, leisure and business. The primary choice to locate and invest; a place where people succeed and enjoy life.

| •        | GAUTRAIN STATION  This station links Rosebank and surrounds to Soweto, Pretoria and OR Tambo | 5 Minutes  |
|----------|----------------------------------------------------------------------------------------------|------------|
| •        | ROSEBANK RETAIL Houses over 200 shops and restaurants                                        | 5 Minutes  |
| <b>o</b> | ILLOVO<br>A well established residential area and a growing office node                      | 5 Minutes  |
| <b>•</b> | SANDTON CITY One of the largest shopping malls in Africa                                     | 9 Minutes  |
| ×        | OLIVER TAMBO AIRPORT International airport                                                   | 30 Minutes |