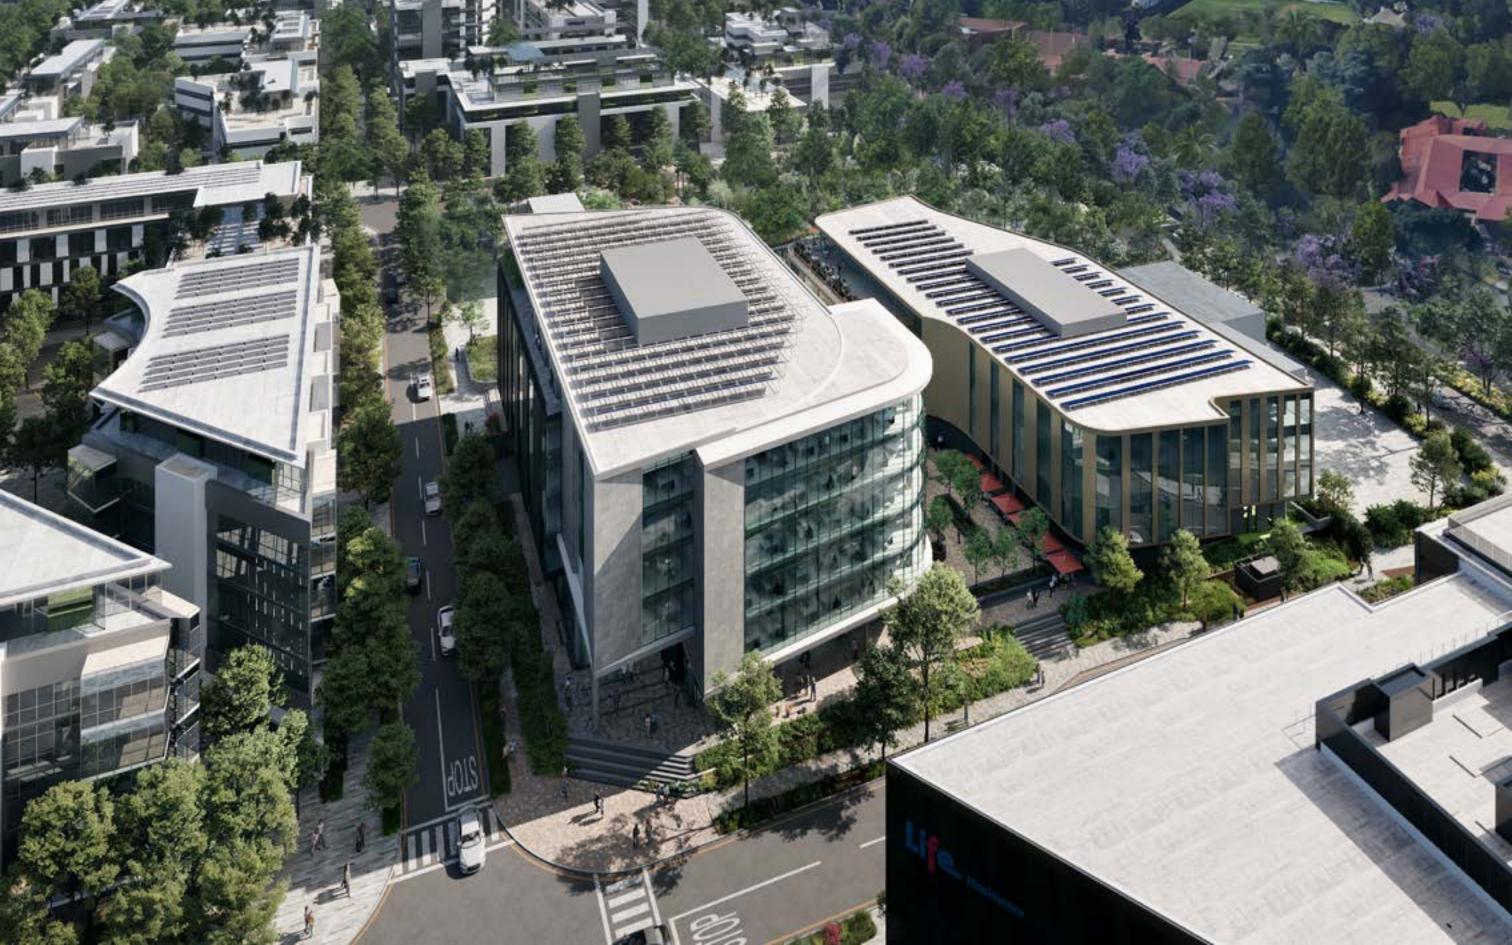

# THE OXFORD PARKS PRECINCT

Oxford Parks is emerging as the gem of Rosebank's lifestyle experience. It's economy is moving from commerce to a walkable street culture. This precinct is the new home of Rosebank's cosmopolitan café and city aficionado. From the remarkable Joburg skyline staircase to the central pedestrian walkways and street piazzas, the Oxford Road entrance makes Oxford Parks a unique destination for the area's residents and occupiers of the Green Star, state of the art buildings within the precinct. Oxford Parks focuses on the exceptional quality of the public environment and the precinct activity promotes the use of the public realm by its tenants and users and provides spaces for art and entertainment-led installations and activities. Oxford Parks, complimented by established and cosmopolitan Rosebank is fast securing its identity in the heart of the city.

#### Building Highlights

Situated in the Oxford Parks Precinct which forms part of the greater Rosebank area, the iconic premier node in Johannesburg

- Premium Grade
- Highly accessible access and egress
- · Multi modal transport in the Precinct
- · Part of a privately managed city improvement district
- · Unique and compelling urban environment
- 7min walk to the Gautrain and Rosebank Mall offering a high quality lifestyle area and amenities
- Outdoor entertainment areas with vistas across
   Joburg's urban forest
- Targeting 6 Star Green Star Designed Building
- Targeting Carbon Net Zero
- · Back-up power including a PV system
- · Back-up water
- BMS and other control points measuring all consumables