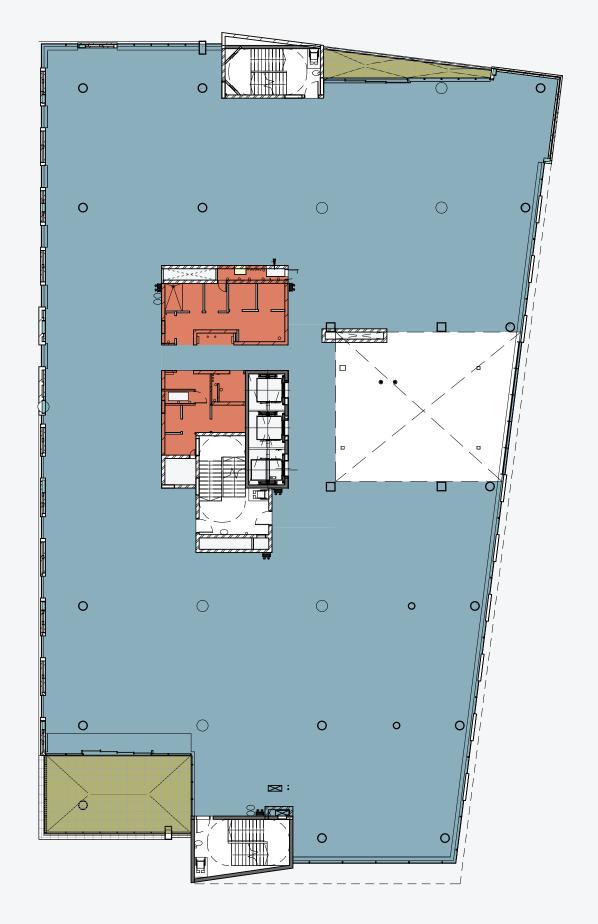

lows for majestic views across Johannesburg's urban forest. Balconies and outdoor spaces will be available on select floors and larger outdoor gatherings can be accommodated on the rooftop entertainment area that will be available to all tenants. Secure basement parking creates ease of access into the building, where a triple lift bank will conveniently carry passengers directly to their required floor level. Upon entry into the office floors, users are greeted with natural light, generous floor to soffit height and exceptional base build finishes. This modern building encompasses architectural flare, green building efficiencies and adaptability.



Aerial view of the Oxford Parks precinct with Sandton in the distance.





















OFFICE LEVEL 4





## FLOORPLANS OFFICE LEVEL 3





## FLOORPLANS OFFICE LEVEL 2





## FLOORPLANS OFFICE LEVEL 1





## FLOORPLANS GROUND FLOOR























#### COMPLETED & CURRENT **DEVELOPMENTS**

























#### COMMERCIAL TENANTS

















SpencerStuart









































### OXFORD PARKS IMMEDIATE AMENITIES

- Hotel
- · Conferencing and meeting facilities
- $\cdot \ \mathsf{Restaurants}, \mathsf{coffee} \ \mathsf{shop}, \mathsf{services}$
- · Bespoke event venues
- · Park-like environment
- · Safe pedestrian movement
- · Secure public parking













### OXFORD PARKS AMENITIES WITHIN A 1KM RADIUS

- · Public transport includes taxis, buses and airport links
- · Rosebank shopping hub
- · Medical facilities
- · Retail banks
- · Schools and other educational institutes
- Con