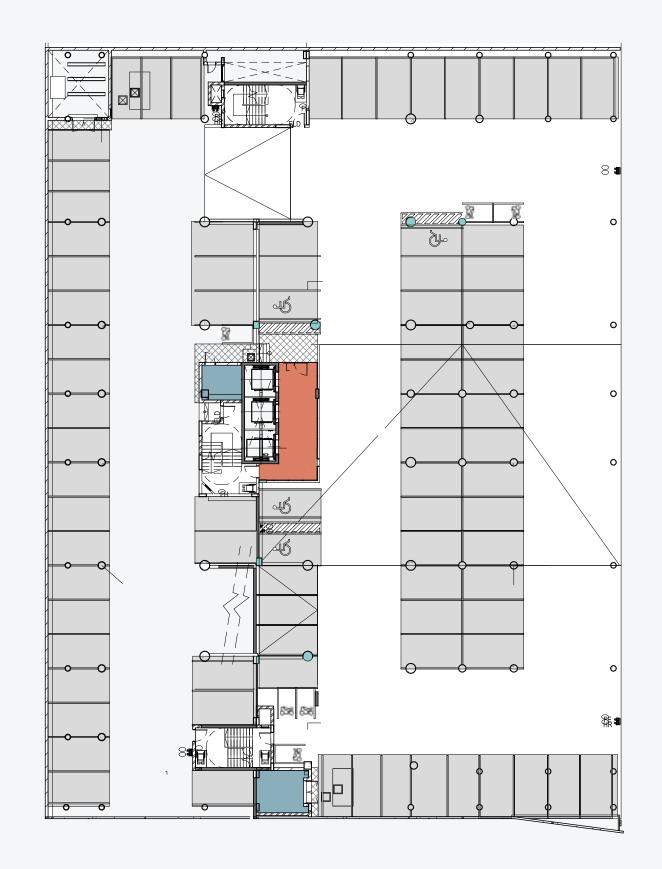

floors and larger outdoor gatherings can be accommodated on the rooftop entertainment area that will be available to all tenants. Secure basement parking creates ease of access into the building, where a triple lift bank will conveniently carry passengers directly to their required floor level. Upon entry into the office floors, users are greeted with natural light, generous floor to soffit height and exceptional base build finishes. This modern building encompasses architectural flare, green building efficiencies and adaptability.



Aerial view of the Oxford Parks precinct with Sandton in the distance.





















OFFICE LEVEL 4





## FLOORPLANS OFFICE LEVEL 3





## FLOORPLANS OFFICE LEVEL 2





## FLOORPLANS OFFICE LEVEL 1





## FLOORPLANS GROUND FLOOR























#### COMPLETED & CURRENT **DEVELOPMENTS**

























#### COMMERCIAL TENANTS

















SpencerStuart









































### OXFORD PARKS IMMEDIATE AMENITIES

- Hotel
- · Conferencing and meeting facilities
- $\cdot \ \mathsf{Restaurants}, \mathsf{coffee} \ \mathsf{shop}, \mathsf{services}$
- · Bespoke event venues
- · Park-like environment
- · Safe pedestrian movement
- · Secure public parking













### OXFORD PARKS AMENITIES WITHIN A 1KM RADIUS

- · Public transport includes taxis, buses and airport links
- · Rosebank shopping hub
- · Medical facilities
- · Retail banks
- · Schools and other educational institutes
- Conferencing facilities and auditorium
- · Sport and health clubs
- · Golf courses
- · Places of worship
- Art gallerie