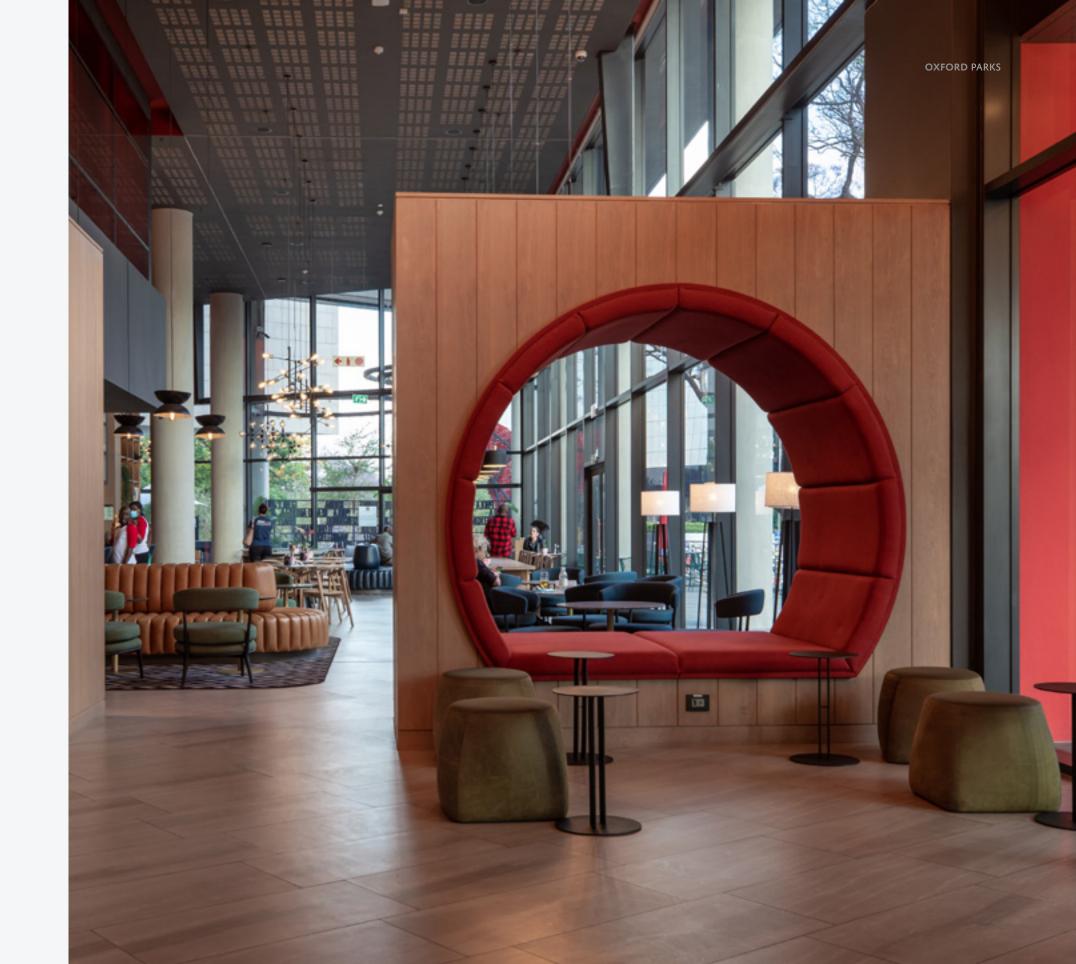

# THE 5 PARKS BOULEVARD DEVELOPMENT

Visually, this sophisticated building creates a powerful impact with its flush glazed and stone clad facade. Positioned on the exclusive Parks Boulevard address road, this building is a showcase within the Precinct and allows for majestic views across Johannesburg's urban forest. Balconies and outdoor spaces will be available on select floors and larger outdoor gatherings can be accommodated on the rooftop entertainment area that will be available to all tenants. Secure basement parking creates ease of access into the building, where a triple lift bank will conveniently carry passengers directly to their required floor level. Upon entry into the office floors, users are greeted with natural light, generous floor to soffit height and exceptional base build finishes. This modern building encompasses architectural flare, green building efficiencies and adaptability.