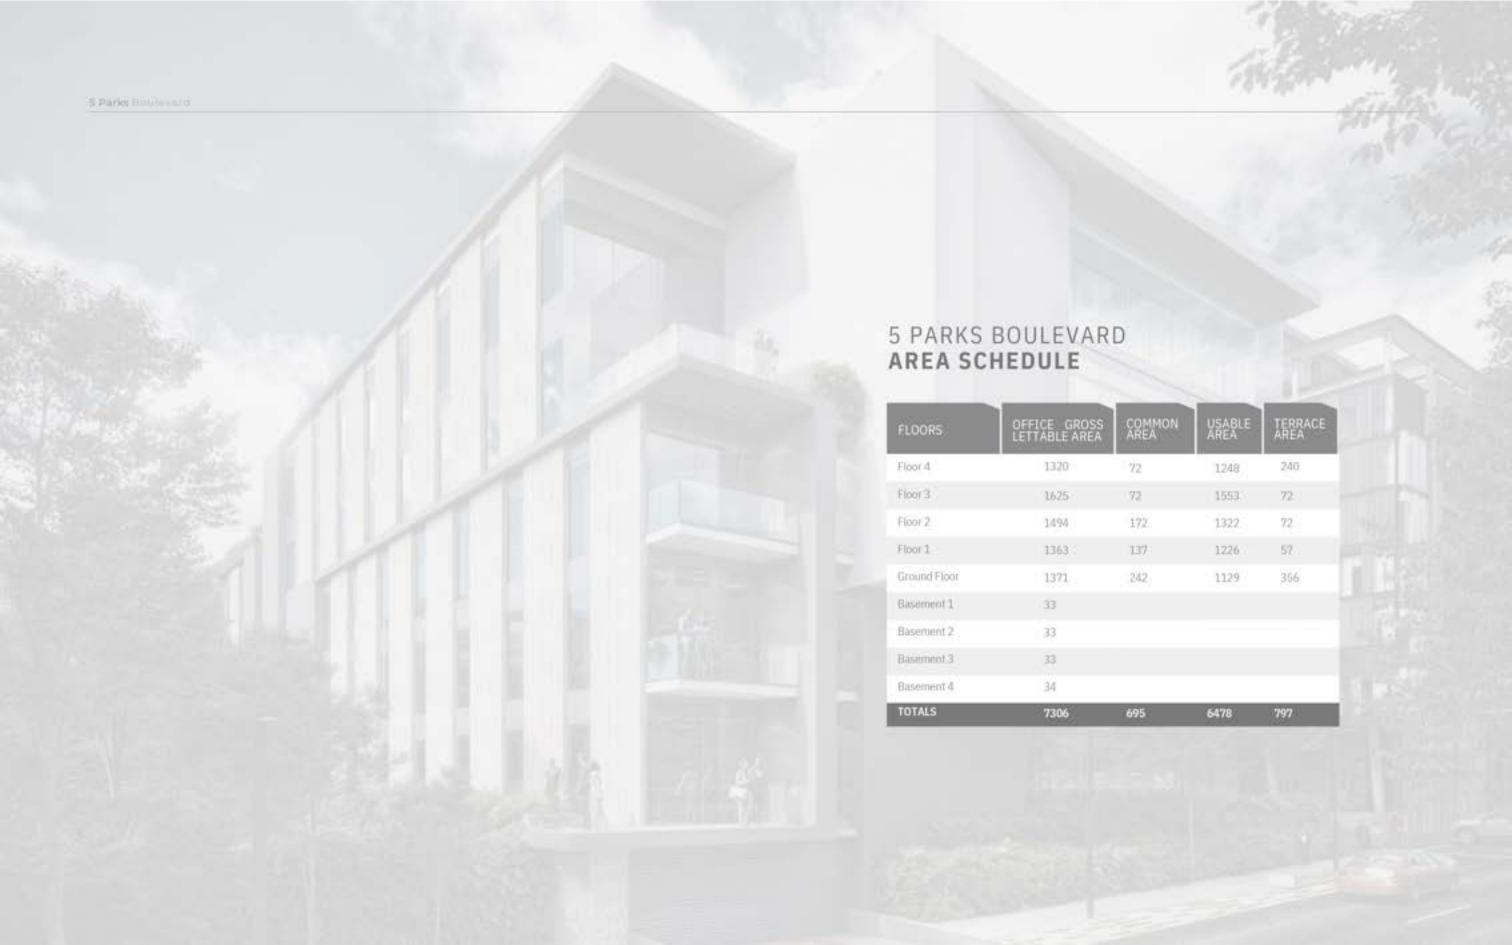

ors and larger outdoor gatherings can be accommodated on the rooftop entertainment area that will be available to all tenants. Secure basement parking creates ease of access into the building, where a triple lift bank will conveniently carry passengers directly to their required floor level. Upon entry into the office floors, users are greeted with natural light, generous floor to soffit height and exceptional base build finishes. This modern building encompasses architectural flare, green building efficiencies and adaptability.



Aerial view of the Oxford Parks precinct with Sandton in the distance.





















OFFICE LEVEL 4





## FLOORPLANS OFFICE LEVEL 3





## FLOORPLANS OFFICE LEVEL 2





## FLOORPLANS OFFICE LEVEL 1





## FLOORPLANS GROUND FLOOR























#### COMPLETED & CURRENT **DEVELOPMENTS**

























#### COMMERCIAL TENANTS

















SpencerStuart









































### OXFORD PARKS IMMEDIATE AMENITIES

- Hotel
- · Conferencing and meeting facilities
- $\cdot \ \mathsf{Restaurants}, \mathsf{coffee} \ \mathsf{shop}, \mathsf{services}$
- · Bespoke event venues
- · Park-like environment
- · Safe pedestrian movement
- · Secure public parking













### OXFORD PARKS AMENITIES WITHIN A 1KM RADIUS

- · Public transport includes taxis, buses and airport links
- · Rosebank shopping hub
- · Medical facilities
- · Retail banks
- · Schools and other educational institutes
- Conferencing facilities and auditorium
- · Sport and health clubs
- · Golf courses
- · Places of worship
- Art galleries
-