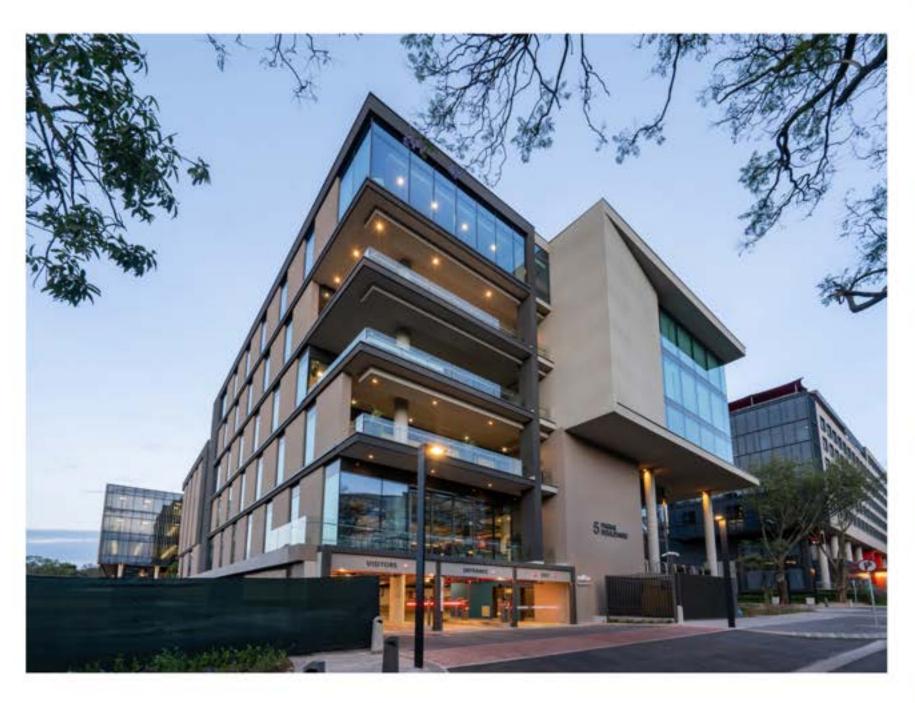

### 5 PARKS BOULEVARD

OXFORD PARKS

# THE 5 PARKS BOULEVARD DEVELOPMENT

Visually, this sophisticated building creates a powerful impact with its flush glazed and stone clad facade. Positioned on the exclusive Parks Boulevard address road, this building is a showcase within the Precinct and allows for majestic views across Johannesburg's urban forest. Balconies and outdoor spaces will be available on select floors and larger outdoor gatherings can be accommodated on the rooftop entertainment area that will be available to all tenants. Secure basement parking creates ease of access into the building, where a triple lift bank will conveniently carry passengers directly to their required floor level. Upon entry into the office floors, users are greeted with natural light, generous floor to soffit height and exceptional base build finishes. This modern building encompasses architectural flare, green building efficiencies and adaptability.