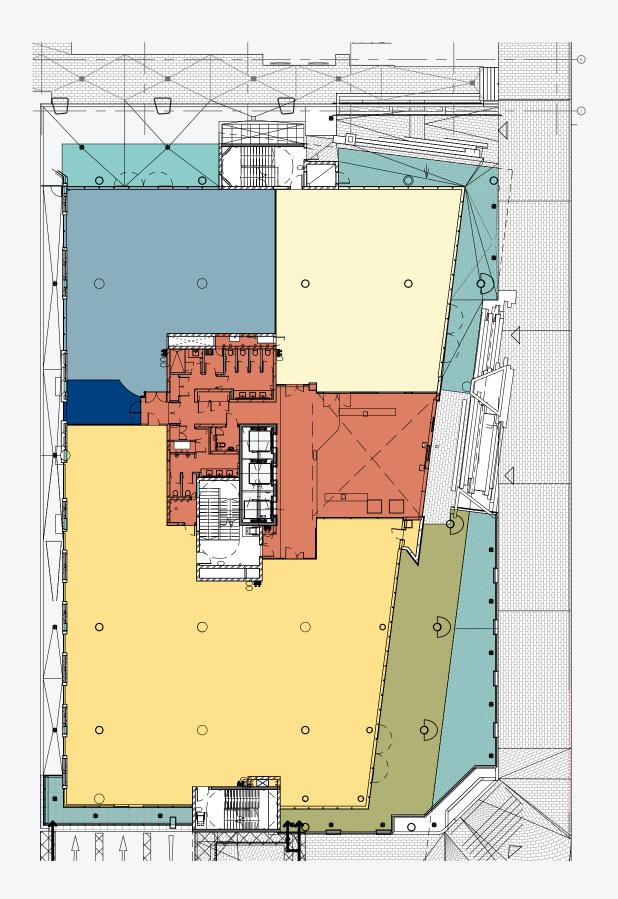

ilable on select floors and larger outdoor gatherings can be accommodated on the rooftop entertainment area that will be available to all tenants. Secure basement parking creates ease of access into the building, where a triple lift bank will conveniently carry passengers directly to their required floor level. Upon entry into the office floors, users are greeted with natural light, generous floor to soffit height and exceptional base build finishes. This modern building encompasses architectural flare, green building efficiencies and adaptability.



Aerial view of the Oxford Parks precinct with Sandton in the distance.





















OFFICE LEVEL 4





## FLOORPLANS OFFICE LEVEL 3





## FLOORPLANS OFFICE LEVEL 2





## FLOORPLANS OFFICE LEVEL 1





## FLOORPLANS GROUND FLOOR























#### COMPLETED & CURRENT **DEVELOPMENTS**

























#### COMMERCIAL TENANTS

















SpencerStuart









































### OXFORD PARKS IMMEDIATE AMENITIES

- Hotel
- · Conferencing and meeting facilities
- $\cdot \ \mathsf{Restaurants}, \mathsf{coffee} \ \mathsf{shop}, \mathsf{services}$
- · Bespoke event venues
- · Park-like environment
- · Safe pedestrian movement
- · Secure public parking













### OXFORD PARKS AMENITIES WITHIN A 1KM RADIUS

- · Public transport includes taxis, buses and airport links
- · Rosebank shopping hub
- · Medical facilities
- · Retail banks
- · Schools and other educational institutes
- Conferencing facilities and auditorium
- · Sport and health clubs
- · Golf courses
- · Places of worshi