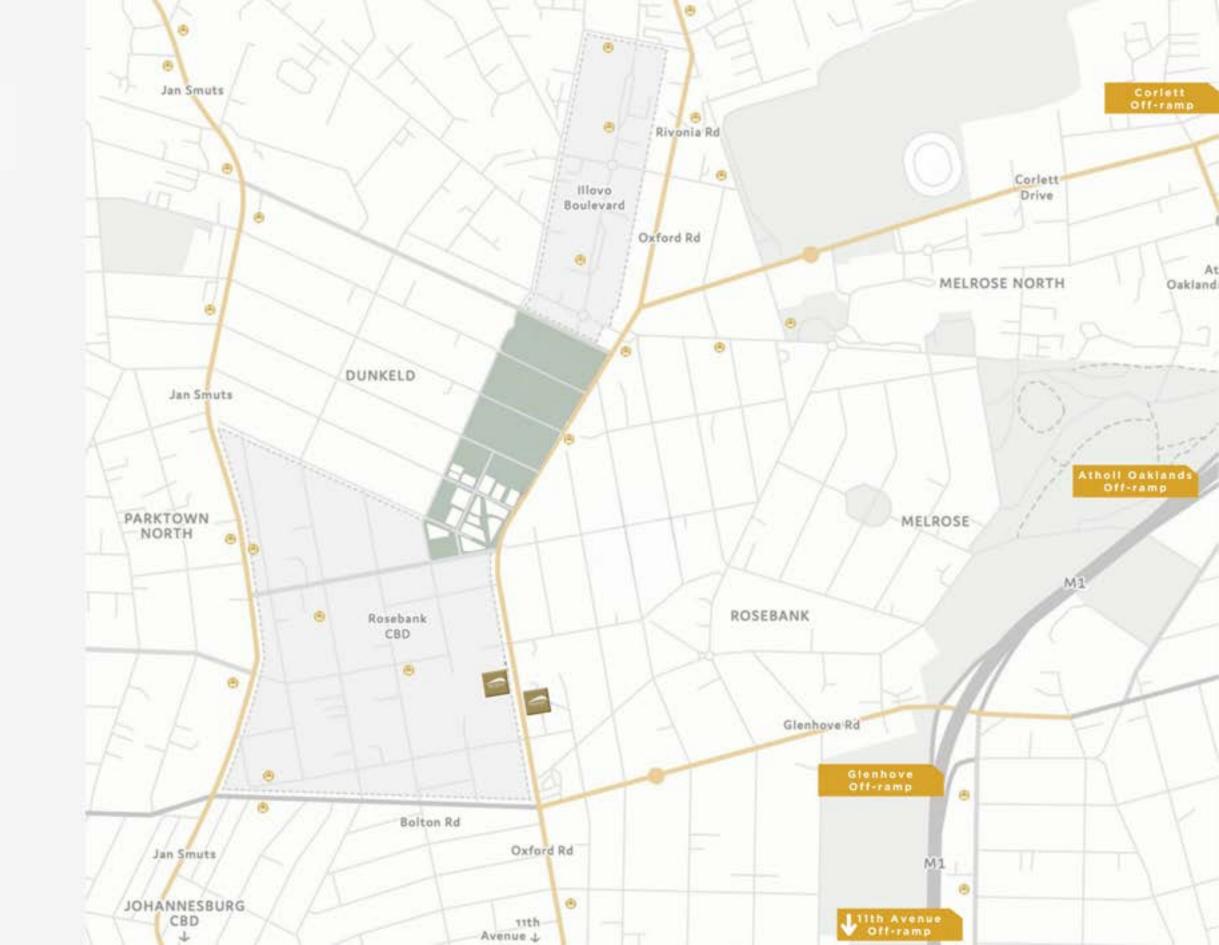

### PERFECTLY LOCATED

#### WELL CONNECTED

The Oxford Parks precinct is an energetic and responsive urban destination designed to facilitate a seamless connection between life, leisure and business. The primary choice to locate and invest; a place where people succeed and enjoy life.

5 Parks Boulevard is conveniently situated within this connective focal area. Close to core business, leisure and transport hubs in Johannesburg.

International airport

| <ul><li>•</li></ul> | GAUTRAIN STATION  This station links Rosebank and surrounds to Soweto, Pretoria and OR Tambo | 5 Minutes       |
|---------------------|----------------------------------------------------------------------------------------------|-----------------|
| <b>O</b>            | ROSEBANK MALL<br>Houses over 200 shops and restaurants                                       | 5 Minutes       |
| •                   | ILLOVO A well established residential area and a growing office not                          | 5 Minutes<br>de |
| •                   | SANDTON CITY  One of the largest shopping malls in Africa                                    | 9 Minutes       |
| ×                   | OLIVER TAMBO AIRPORT                                                                         | 30 Minutes      |