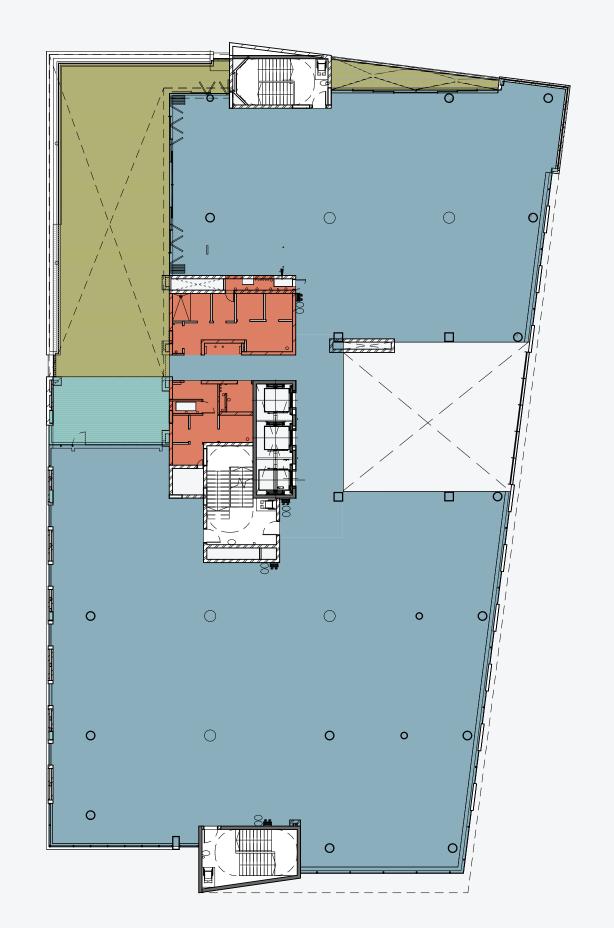

howcase within the Precinct and allows for majestic views across Johannesburg's urban forest. Balconies and outdoor spaces will be available on select floors and larger outdoor gatherings can be accommodated on the rooftop entertainment area that will be available to all tenants. Secure basement parking creates ease of access into the building, where a triple lift bank will conveniently carry passengers directly to their required floor level. Upon entry into the office floors, users are greeted with natural light, generous floor to soffit height and exceptional base build finishes. This modern building encompasses architectural flare, green building efficiencies and adaptability.



Aerial view of the Oxford Parks precinct with Sandton in the distance.





















OFFICE LEVEL 4





## FLOORPLANS OFFICE LEVEL 3





## FLOORPLANS OFFICE LEVEL 2





## FLOORPLANS OFFICE LEVEL 1





## FLOORPLANS GROUND FLOOR























#### COMPLETED & CURRENT **DEVELOPMENTS**

























#### COMMERCIAL TENANTS

















SpencerStuart









































### OXFORD PARKS IMMEDIATE AMENITIES

- Hotel
- · Conferencing and meeting facilities
- $\cdot \ \mathsf{Restaurants}, \mathsf{coffee} \ \mathsf{shop}, \mathsf{services}$
- · Bespoke event venues
- · Park-like environment
- · Safe pedestrian movement
- · Secure public parking













### OXFORD PARKS AMENITIES WITHIN A 1KM RADIUS

- · Public transport includes taxis, buses and airport links
- · Rosebank shopping hub
- · Medical facilities
- · Retail banks
- · Schools and