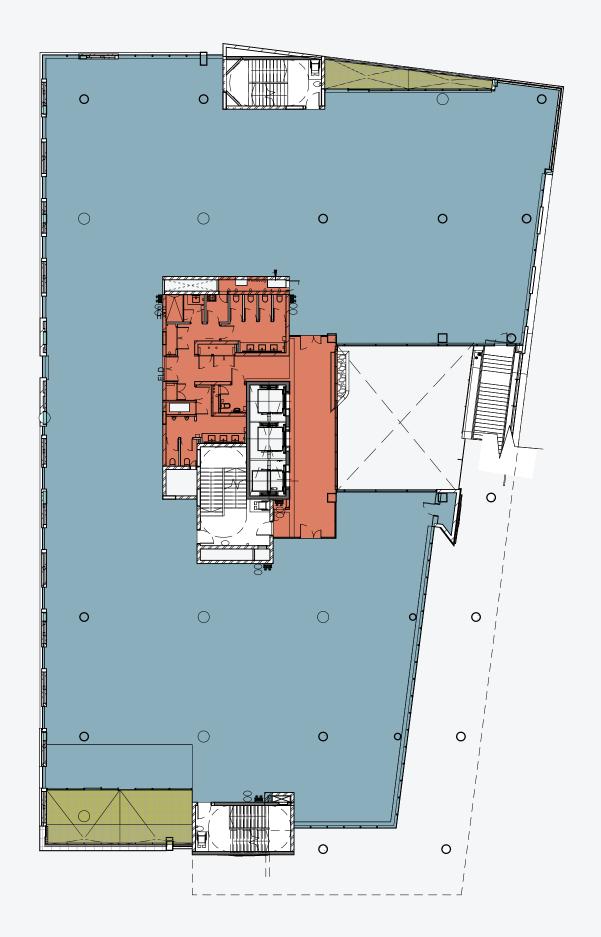

s and outdoor spaces will be available on select floors and larger outdoor gatherings can be accommodated on the rooftop entertainment area that will be available to all tenants. Secure basement parking creates ease of access into the building, where a triple lift bank will conveniently carry passengers directly to their required floor level. Upon entry into the office floors, users are greeted with natural light, generous floor to soffit height and exceptional base build finishes. This modern building encompasses architectural flare, green building efficiencies and adaptability.



Aerial view of the Oxford Parks precinct with Sandton in the distance.





















OFFICE LEVEL 4





## FLOORPLANS OFFICE LEVEL 3





## FLOORPLANS OFFICE LEVEL 2





## FLOORPLANS OFFICE LEVEL 1





## FLOORPLANS GROUND FLOOR























#### COMPLETED & CURRENT **DEVELOPMENTS**

























#### COMMERCIAL TENANTS

















SpencerStuart









































### OXFORD PARKS IMMEDIATE AMENITIES

- Hotel
- · Conferencing and meeting facilities
- $\cdot \ \mathsf{Restaurants}, \mathsf{coffee} \ \mathsf{shop}, \mathsf{services}$
- · Bespoke event venues
- · Park-like environment
- · Safe pedestrian movement
- · Secure public parking













### OXFORD PARKS AMENITIES WITHIN A 1KM RADIUS

- · Public transport includes taxis, buses and airport links
- · Rosebank shopping hub
- · Medical facilities
- · Retail banks
- · Schools and other educational institutes
- Conferencing facilities and auditorium
- · Sport and health clubs
- · G