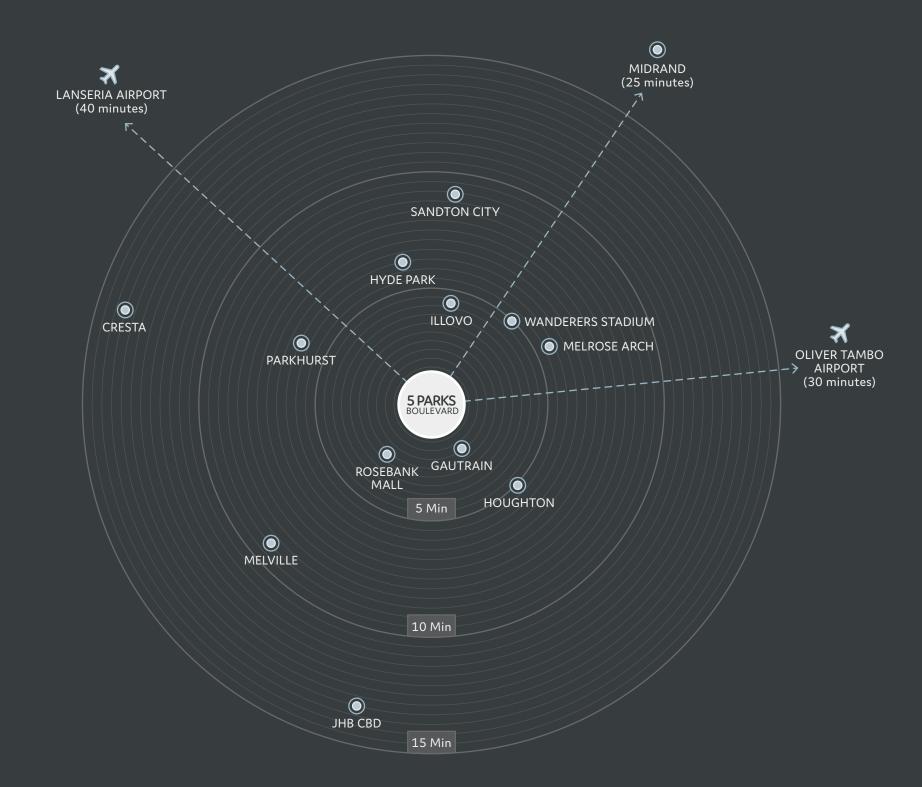

### PERFECTLY LOCATED

#### WELL CONNECTED

The Oxford Parks precinct is an energetic and responsive urban destination designed to facilitate a seamless connection between life, leisure and business. The primary choice to locate and invest; a place where people succeed and enjoy life.

5 Parks Boulevard is conveniently situated within this connective focal area. Close to core business, leisure and transport hubs in Johannesburg.

International airport

| <ul><li>•</li></ul> | GAUTRAIN STATION  This station links Rosebank and surrounds to Soweto, Pretoria and OR Tambo | 5 Minutes       |
|---------------------|----------------------------------------------------------------------------------------------|-----------------|
| <b>O</b>            | ROSEBANK MALL<br>Houses over 200 shops and restaurants                                       | 5 Minutes       |
| •                   | ILLOVO A well established residential area and a growing office not                          | 5 Minutes<br>de |
| •                   | SANDTON CITY  One of the largest shopping malls in Africa                                    | 9 Minutes       |
| ×                   | OLIVER TAMBO AIRPORT                                                                         | 30 Minutes      |