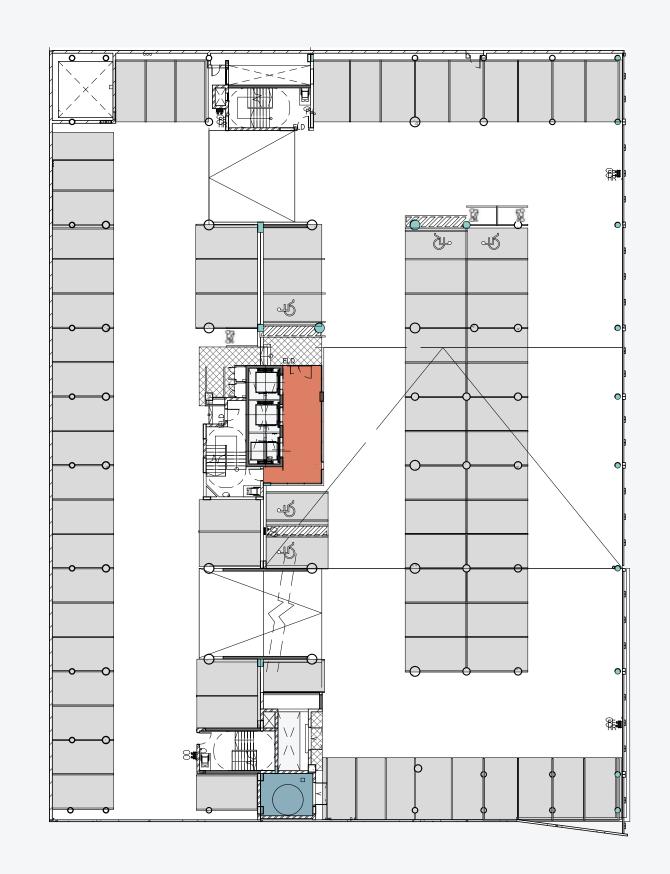

lect floors and larger outdoor gatherings can be accommodated on the rooftop entertainment area that will be available to all tenants. Secure basement parking creates ease of access into the building, where a triple lift bank will conveniently carry passengers directly to their required floor level. Upon entry into the office floors, users are greeted with natural light, generous floor to soffit height and exceptional base build finishes. This modern building encompasses architectural flare, green building efficiencies and adaptability.



Aerial view of the Oxford Parks precinct with Sandton in the distance.





















OFFICE LEVEL 4





## FLOORPLANS OFFICE LEVEL 3





## FLOORPLANS OFFICE LEVEL 2





## FLOORPLANS OFFICE LEVEL 1





## FLOORPLANS GROUND FLOOR























#### COMPLETED & CURRENT **DEVELOPMENTS**

























#### COMMERCIAL TENANTS

















SpencerStuart









































### OXFORD PARKS IMMEDIATE AMENITIES

- Hotel
- · Conferencing and meeting facilities
- $\cdot \ \mathsf{Restaurants}, \mathsf{coffee} \ \mathsf{shop}, \mathsf{services}$
- · Bespoke event venues
- · Park-like environment
- · Safe pedestrian movement
- · Secure public parking













### OXFORD PARKS AMENITIES WITHIN A 1KM RADIUS

- · Public transport includes taxis, buses and airport links
- · Rosebank shopping hub
- · Medical facilities
- · Retail banks
- · Schools and other educational institutes
- Conferencing facilities and auditorium
- · Sport and health clubs
- · Golf courses
- · Places of worship
- Art gall