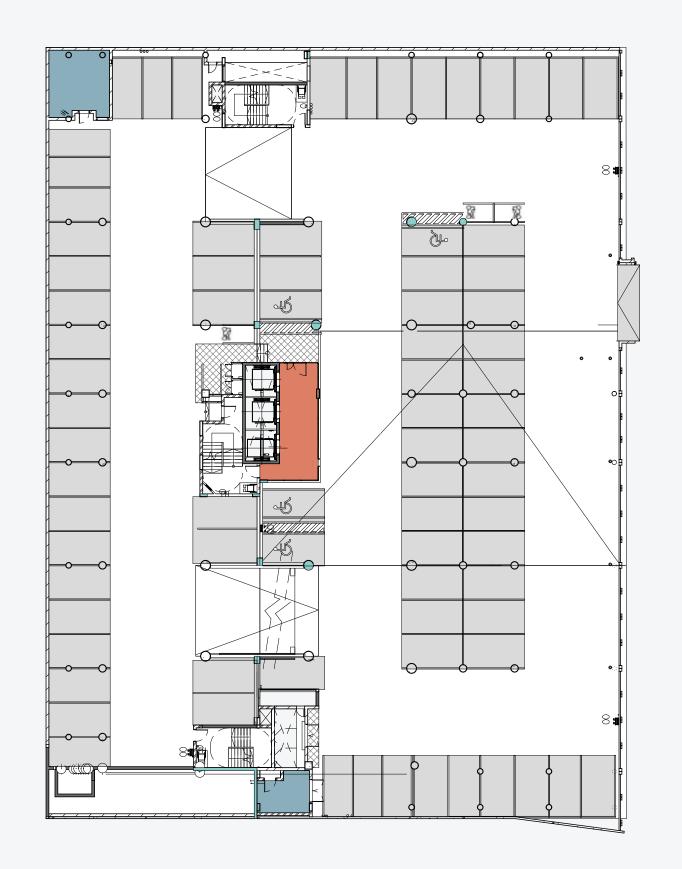

n select floors and larger outdoor gatherings can be accommodated on the rooftop entertainment area that will be available to all tenants. Secure basement parking creates ease of access into the building, where a triple lift bank will conveniently carry passengers directly to their required floor level. Upon entry into the office floors, users are greeted with natural light, generous floor to soffit height and exceptional base build finishes. This modern building encompasses architectural flare, green building efficiencies and adaptability.



Aerial view of the Oxford Parks precinct with Sandton in the distance.





















OFFICE LEVEL 4





## FLOORPLANS OFFICE LEVEL 3





## FLOORPLANS OFFICE LEVEL 2





## FLOORPLANS OFFICE LEVEL 1





## FLOORPLANS GROUND FLOOR























#### COMPLETED & CURRENT **DEVELOPMENTS**

























#### COMMERCIAL TENANTS

















SpencerStuart









































### OXFORD PARKS IMMEDIATE AMENITIES

- Hotel
- · Conferencing and meeting facilities
- $\cdot \ \mathsf{Restaurants}, \mathsf{coffee} \ \mathsf{shop}, \mathsf{services}$
- · Bespoke event venues
- · Park-like environment
- · Safe pedestrian movement
- · Secure public parking













### OXFORD PARKS AMENITIES WITHIN A 1KM RADIUS

- · Public transport includes taxis, buses and airport links
- · Rosebank shopping hub
- · Medical facilities
- · Retail banks
- · Schools and other educational institutes
- Conferencing facilities and auditorium
- · Sport and health clubs
- · Golf courses
- · Places of worship
- Art