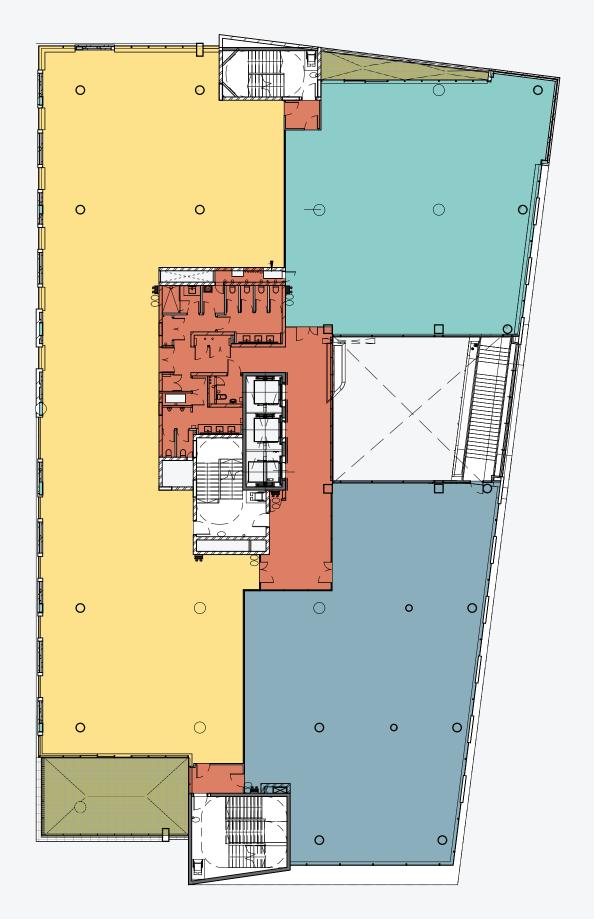

annesburg's urban forest. Balconies and outdoor spaces will be available on select floors and larger outdoor gatherings can be accommodated on the rooftop entertainment area that will be available to all tenants. Secure basement parking creates ease of access into the building, where a triple lift bank will conveniently carry passengers directly to their required floor level. Upon entry into the office floors, users are greeted with natural light, generous floor to soffit height and exceptional base build finishes. This modern building encompasses architectural flare, green building efficiencies and adaptability.



Aerial view of the Oxford Parks precinct with Sandton in the distance.





















OFFICE LEVEL 4





## FLOORPLANS OFFICE LEVEL 3





## FLOORPLANS OFFICE LEVEL 2





## FLOORPLANS OFFICE LEVEL 1





## FLOORPLANS GROUND FLOOR























#### COMPLETED & CURRENT **DEVELOPMENTS**

























#### COMMERCIAL TENANTS

















SpencerStuart









































### OXFORD PARKS IMMEDIATE AMENITIES

- Hotel
- · Conferencing and meeting facilities
- $\cdot \ \mathsf{Restaurants}, \mathsf{coffee} \ \mathsf{shop}, \mathsf{services}$
- · Bespoke event venues
- · Park-like environment
- · Safe pedestrian movement
- · Secure public parking













### OXFORD PARKS AMENITIES WITHIN A 1KM RADIUS

- · Public transport includes taxis, buses and airport links
- · Rosebank shopping hub
- · Medical facilities
- · Retail banks
- · Schools and other educational institutes
- Conferencing facilities and auditoriu