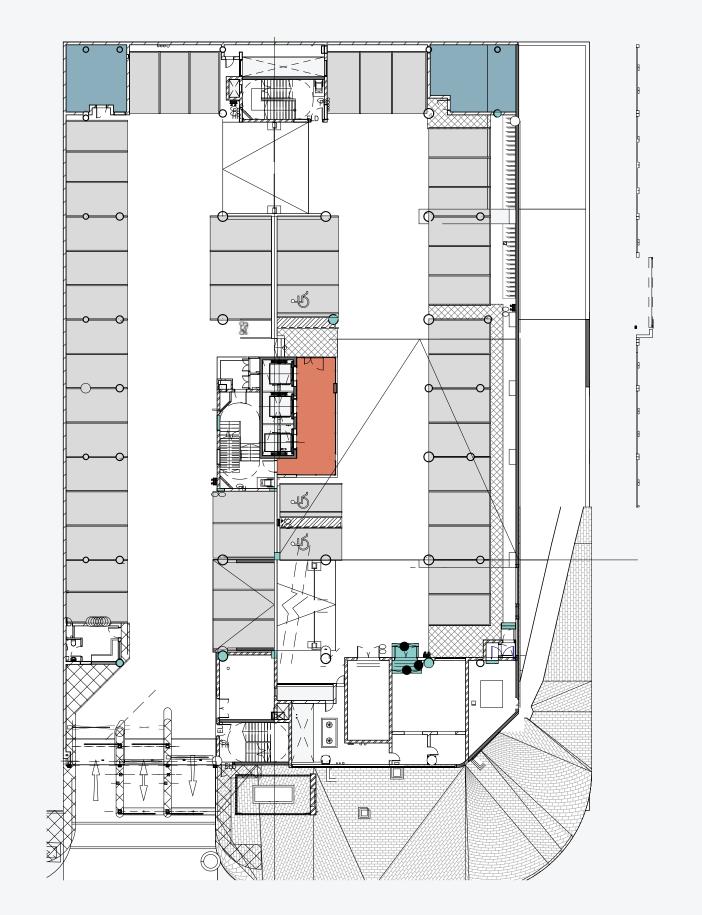

le on select floors and larger outdoor gatherings can be accommodated on the rooftop entertainment area that will be available to all tenants. Secure basement parking creates ease of access into the building, where a triple lift bank will conveniently carry passengers directly to their required floor level. Upon entry into the office floors, users are greeted with natural light, generous floor to soffit height and exceptional base build finishes. This modern building encompasses architectural flare, green building efficiencies and adaptability.



Aerial view of the Oxford Parks precinct with Sandton in the distance.





















OFFICE LEVEL 4





## FLOORPLANS OFFICE LEVEL 3





## FLOORPLANS OFFICE LEVEL 2





## FLOORPLANS OFFICE LEVEL 1





## FLOORPLANS GROUND FLOOR























#### COMPLETED & CURRENT **DEVELOPMENTS**

























#### COMMERCIAL TENANTS

















SpencerStuart









































### OXFORD PARKS IMMEDIATE AMENITIES

- Hotel
- · Conferencing and meeting facilities
- $\cdot \ \mathsf{Restaurants}, \mathsf{coffee} \ \mathsf{shop}, \mathsf{services}$
- · Bespoke event venues
- · Park-like environment
- · Safe pedestrian movement
- · Secure public parking













### OXFORD PARKS AMENITIES WITHIN A 1KM RADIUS

- · Public transport includes taxis, buses and airport links
- · Rosebank shopping hub
- · Medical facilities
- · Retail banks
- · Schools and other educational institutes
- Conferencing facilities and auditorium
- · Sport and health clubs
- · Golf courses
- · Places of worship
-