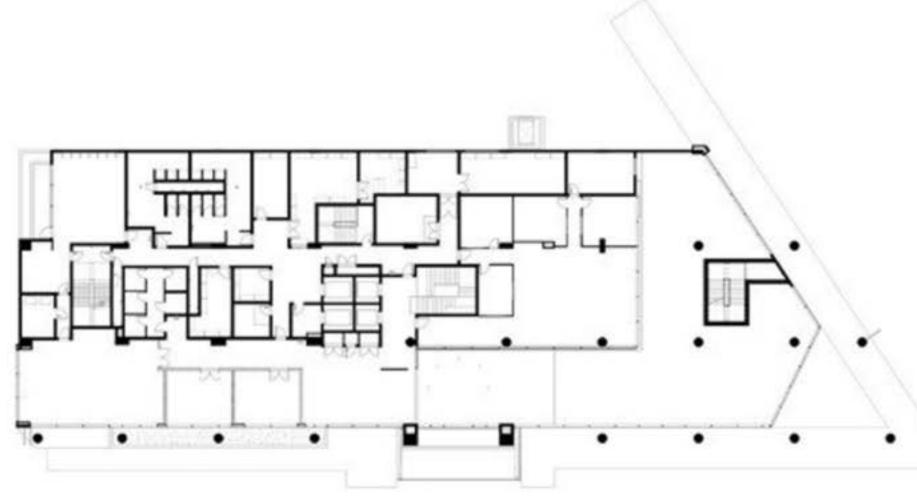

in Africa                                       | 9 Minutes  |
| × | OLIVER TAMBO AIRPORT<br>International airport                                                     | 30 Minutes |



OXFORD PARKS

### PRECINCT CONCEPT

- Mixed-use precinct
- Extension of Rosebank
- Established mature node
- · Epicenter of Johannesburg
- · Privately managed precinct
- Precinct management of security, cleaning
  and public services
- Lifestyle focused
- Precinct convenience & bespoke retail
- Retail service-related amenities
- Human scale development
- Dynamic high-street culture
- Tree-lined piazzas and linear parks
- Pedestrian focused public environment
- Cycle lanes
- Connectivity







#### OXFORD PM/NS

### ESG PRINCIPLES































#### FLOORPLANS GROUND FLOOR



## FLOORPLANS





#### FLOORPLANS SECOND FLOOR



#### FLOORPLANS THIRD - SIXTH FLOOR



#### FLOORPLANS SEVENTH FLOOR





#### FLOORPLANS ROOF PLAN



#### COMPLETED & CURRENT DEVELOPMENTS



6 Parks Blvd I Feb 2020 Bi5 Tory Public Sony Public









a bled i Jun Stat



0





0 Parks 5[vd | May 202







4 Parks Blvd | Aug 2021







WDB House J Jul 2019



#### COMMERCIAL TENANTS



## RETAIL & AMENITIES



**OXFORD** PARKS

#### **OXFORD** PARKS **IMMEDIATE AMENITIES**

• Hotel

- Conferencing and meeting facilities • Restaurants, coffee shop, services • Bespoke event venues • Park-like environment • Safe pedestrian movement
- Secure public parking







#### **OXFORD PARKS AMENITIES WITHIN A 1KM RADIUS**

- Rosebank shopping hub
- Medical facilities
- · Retail banks
- . Schools and other edu