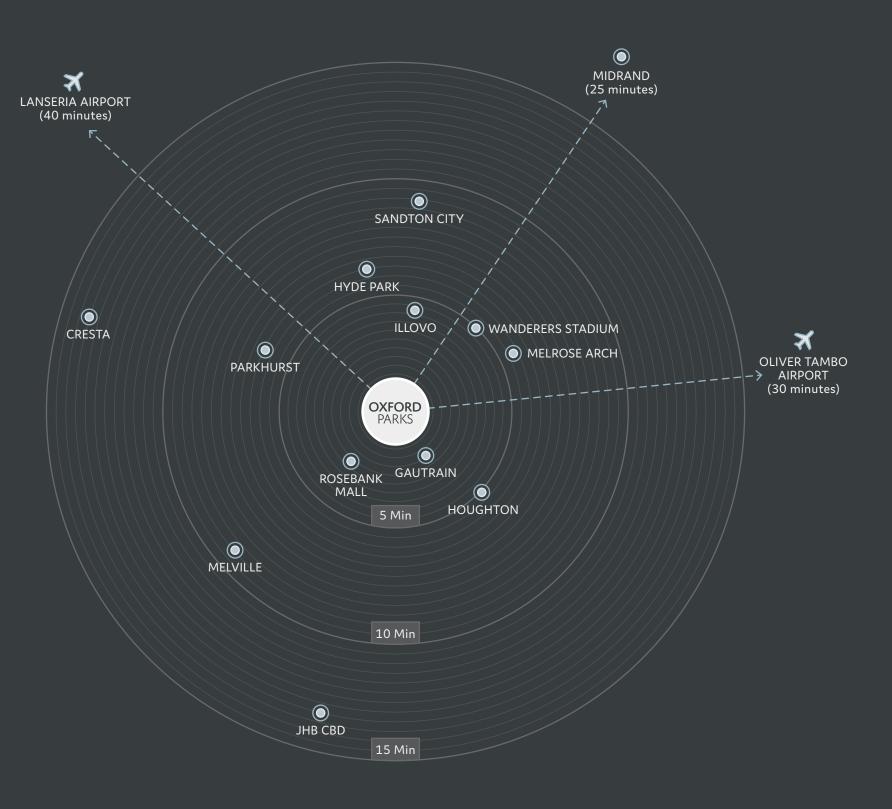

#### WELL CONNECTED

The Oxford Parks precinct is an energetic and responsive urban destination designed to facilitate a seamless connection between life, leisure and business. The primary choice to locate and invest; a place where people succeed and enjoy life.

| • | GAUTRAIN STATION<br>This station links Rosebank and surrounds to Soweto,<br>Pretoria and OR Tambo | 5 Minutes  |
|---|---------------------------------------------------------------------------------------------------|------------|
| ٢ | ROSEBANK RETAIL<br>Houses over 200 shops and restaurants                                          | 5 Minutes  |
| ٢ | ILLOVO<br>A well established residential area and a growing office node                           | 5 Minutes  |
| ٢ | SANDTON CITY<br>One of the largest shopping malls in Africa                                       | 9 Minutes  |
| × | OLIVER TAMBO AIRPORT<br>International airport                                                     | 30 Minutes |