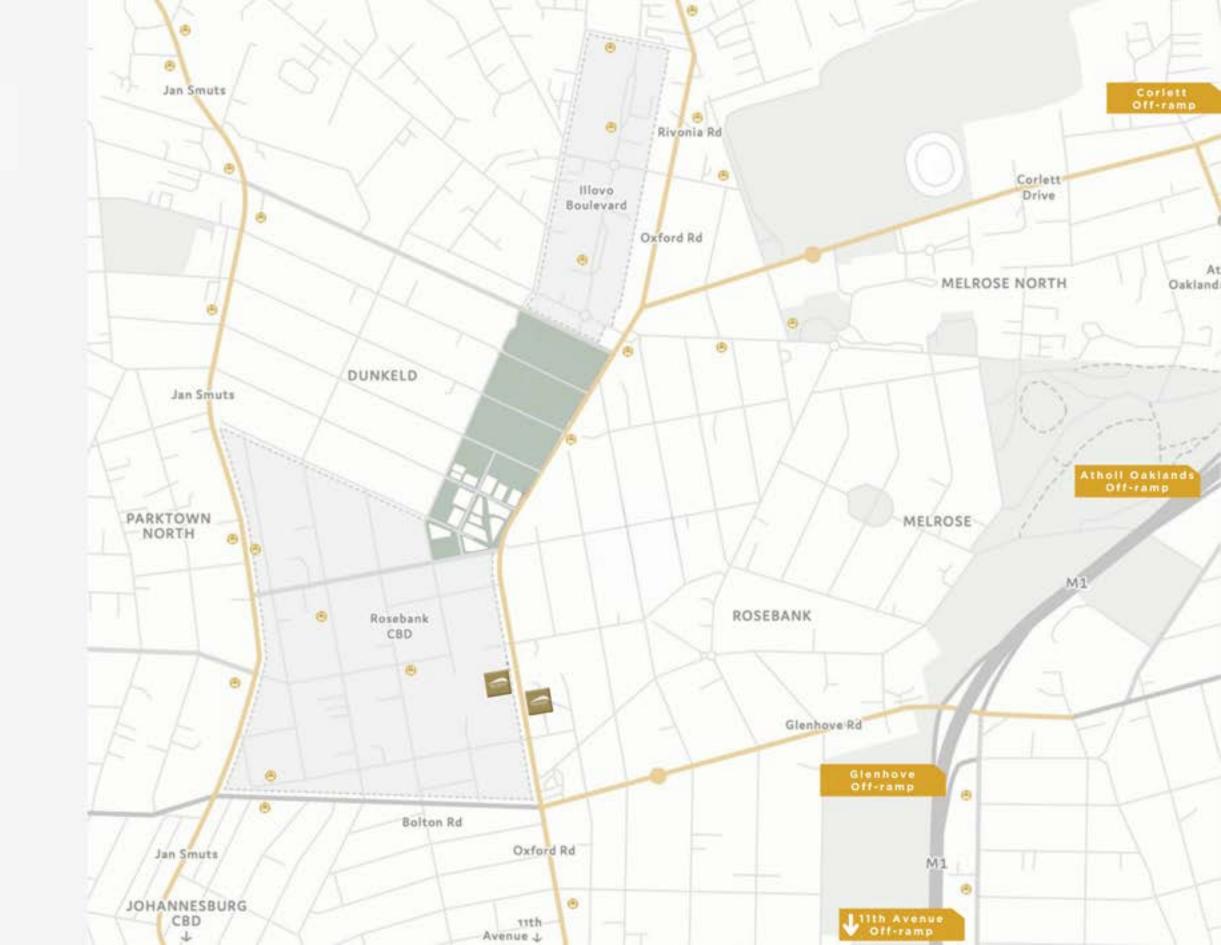

#### PERFECTLY LOCATED

#### WELL CONNECTED

The Oxford Parks precinct is an energetic and responsive urban destination designed to facilitate a seamless connection between life, leisure and business. The primary choice to locate and invest; a place where people succeed and enjoy life.

| • | GAUTRAIN STATION<br>This station links Rosebank and surrounds to Soweto,<br>Pretoria and OR Tambo | 5 Minutes  |
|---|---------------------------------------------------------------------------------------------------|------------|
| ٢ | ROSEBANK RETAIL<br>Houses over 200 shops and restaurants                                          | 5 Minutes  |
| ٢ | ILLOVO<br>A well established residential area and a growing office node                           | 5 Minutes  |
| ٢ | SANDTON CITY<br>One of the largest shopping malls in Africa                                       | 9 Minutes  |
| × | OLIVER TAMBO AIRPORT<br>International airport                                                     | 30 Minutes |