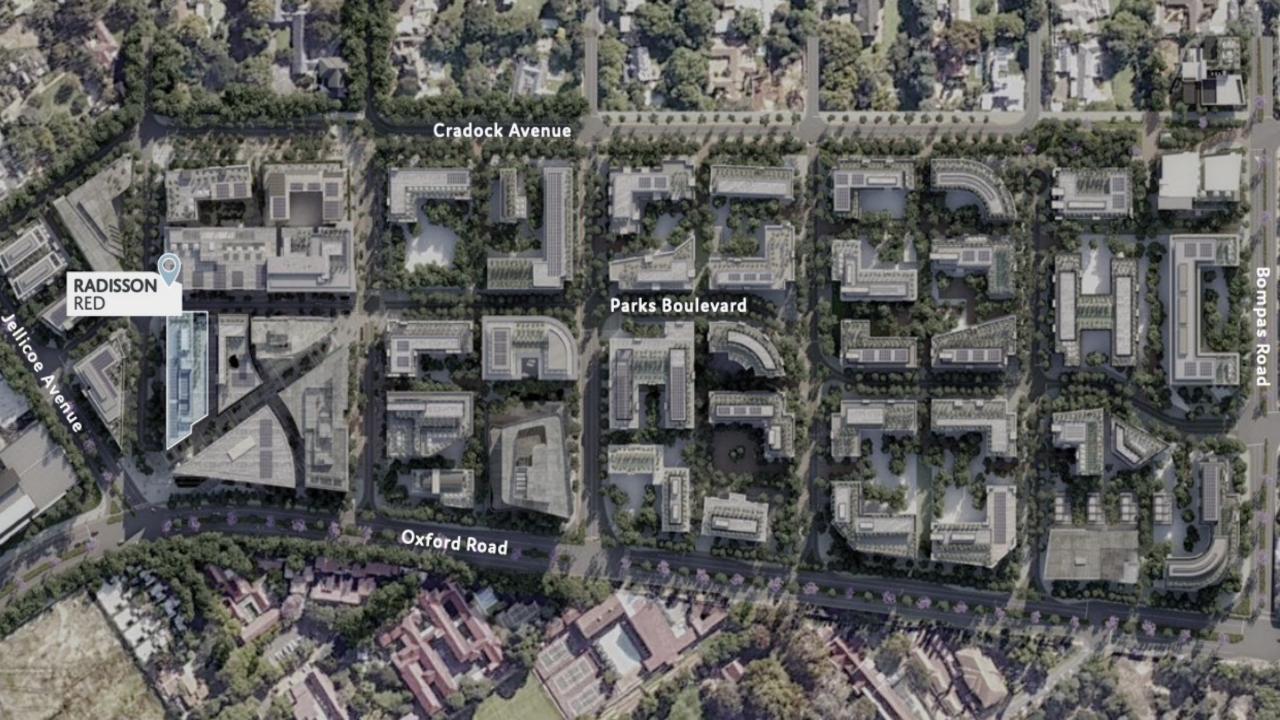

#### WELL CONNECTED

The Oxford Parks precinct is an energetic and responsive urban destination designed to facilitate a seamless connection between life, leisure and business. The primary choice to locate and invest; a place where people succeed and enjoy life.

| • | GAUTRAIN STATION<br>This station links Rosebank and surrounds to Soweto,<br>Pretoria and OR Tambo | 5 Minutes  |
|---|---------------------------------------------------------------------------------------------------|------------|
| ٢ | ROSEBANK RETAIL<br>Houses over 200 shops and restaurants                                          | 5 Minutes  |
| ٢ | ILLOVO<br>A well established residential area and a growing office node                           | 5 Minutes  |
| ٢ | SANDTON CITY<br>One of the largest shopping malls in Africa                                       | 9 Minutes  |
| × | OLIVER TAMBO AIRPORT<br>International airport                                                     | 30 Minutes |