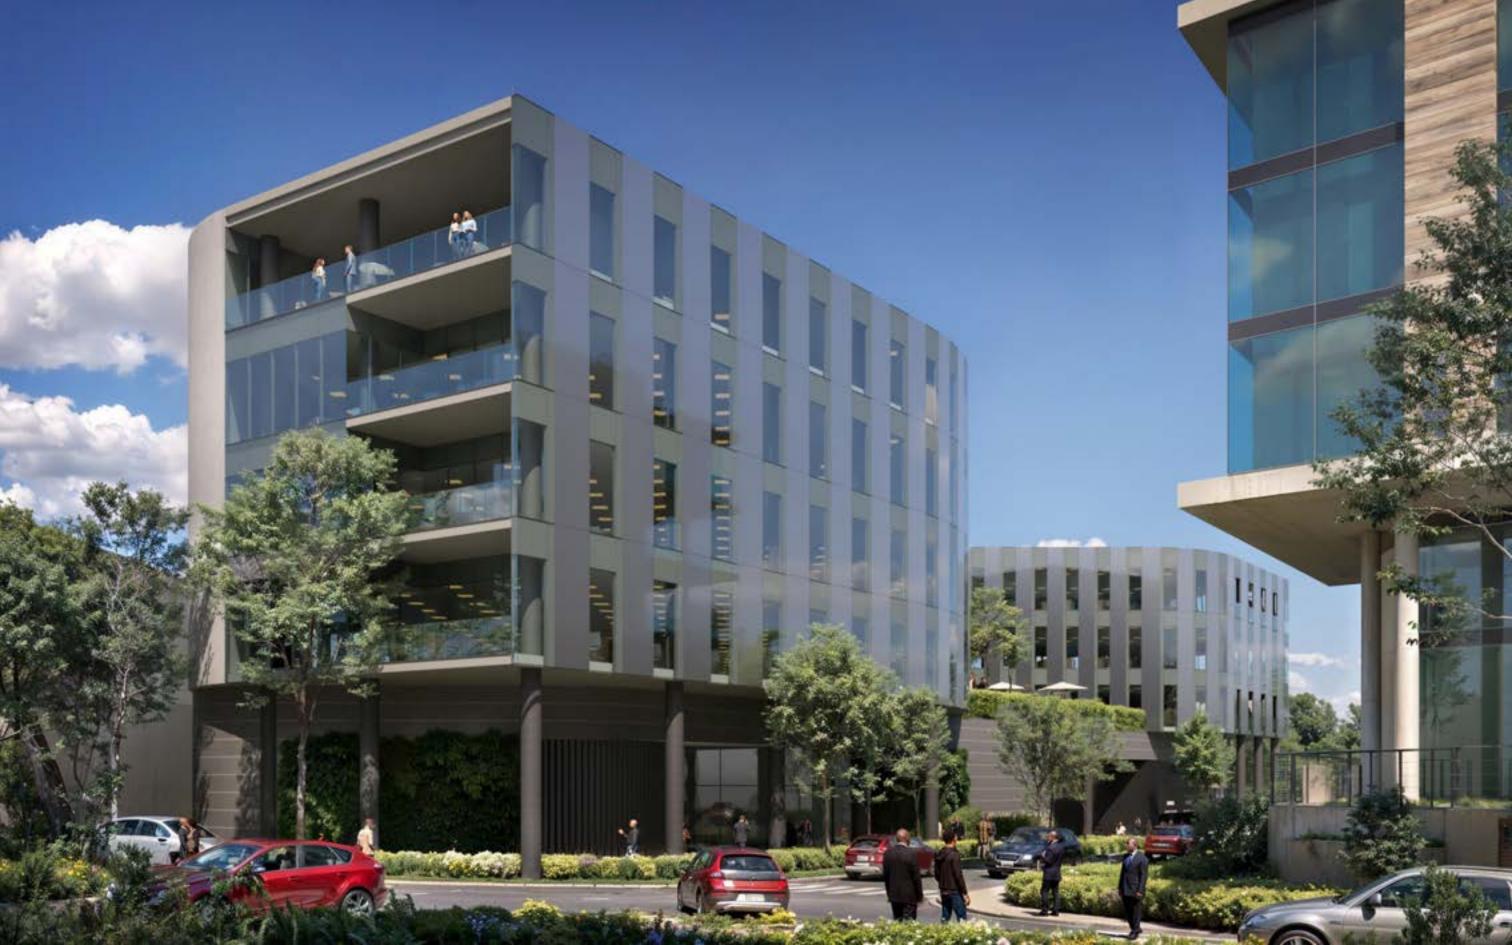

# THE 3 PARKS BOULEVARD DEVELOPMENT

Visually, this sophisticated building creates a powerful impact with its flush glazed and stone clad facade. Positioned on the exclusive Parks Boulevard address road, this building is a showcase within the Precinct and allows for majestic views across Johannesburg's urban forest. Balconies and outdoor spaces will be available on select floors and larger outdoor gatherings can be accommodated on the rooftop entertainment area that will be available to all tenants. Secure basement parking creates ease of access into the building, where a triple lift bank will conveniently carry passengers directly to their required floor level. Upon entry into the office floors, users are greeted with natural light, generous floor to soffit height and exceptional base build finishes. This modern building encompasses architectural flare, green building efficiencies and adaptability.