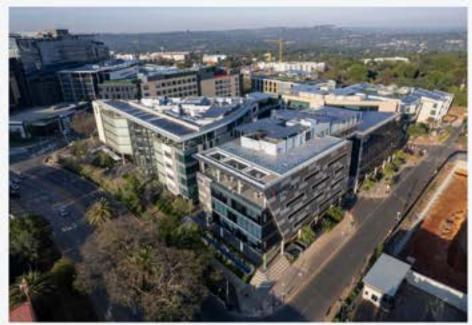

|        |        |          |      |

Scale 1:250 @ A3





## Building Highlights

Situated in the Oxford Parks Precinct which forms part of the greater Rosebank area, the iconic premier node in Johannesburg

- Premium Grade
- Highly accessible access and egress
- · Multi modal transport in the Precinct
- · Part of a privately managed city improvement district
- · Unique and compelling urban environment
- 7min walk to the Gautrain and Rosebank Mall offering a high quality lifestyle area and amenities
- Outdoor entertainment areas with vistas across
   Joburg's urban forest
- Targeting 6 Star Green Star Designed Building
- Targeting Carbon Net Zero
- · Back-up power including a PV system
- · Back-up water
- BMS and other control points measuring all consumables













### COMPLETED & CURRENT **DEVELOPMENTS**

























## COMMERCIAL TENANTS

















SpencerStuart









































# OXFORD PARKS IMMEDIATE AMENITIES

- Hotel
- · Conferencing and meeting facilities
- $\cdot \ \mathsf{Restaurants}, \mathsf{coffee} \ \mathsf{shop}, \mathsf{services}$
- · Bespoke event venues
- · Park-like environment
- · Safe pedestrian movement
- · Secure public parking













# OXFORD PARKS AMENITIES WITHIN A 1KM RADIUS

- · Public transport includes taxis, buses and airport links
- · Rosebank shopping hub
- · Medical facilities
- · Retail banks
- · Schools and other educational institutes
- Conferencing facilities and auditorium
- · Sport and health clubs
- · Golf courses
- · Places of worship
- Art galleries
-