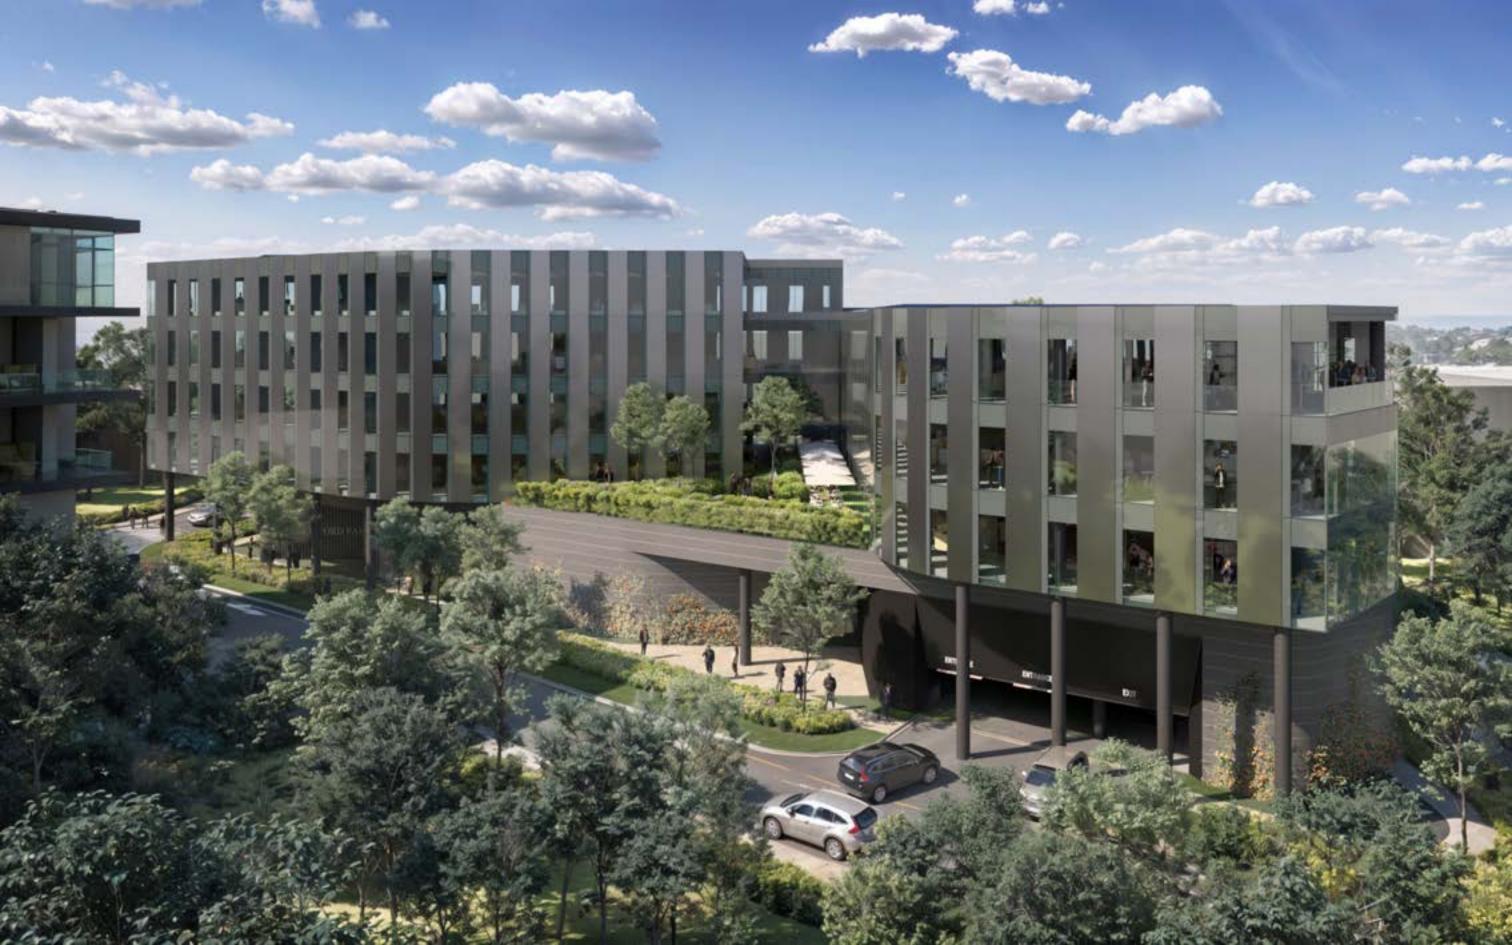

# THE 3 PARKS BOULEVARD DEVELOPMENT

Visually, this sophisticated building creates a powerful impact with its flush glazed and stone clad facade. Positioned on the exclusive Parks Boulevard address road, this building is a showcase within the Precinct and allows for majestic views across Johannesburg's urban forest. Balconies and outdoor spaces will be available on select floors and larger outdoor gatherings can be accommodated on the rooftop entertainment area that will be available to all tenants. Secure basement parking creates ease of access into the building, where a triple lift bank will conveniently carry passengers directly to their required floor level. Upon entry into the office floors, users are greeted with natural light, generous floor to soffit height and exceptional base build finishes. This modern building encompasses architectural flare, green building efficiencies and adaptability.