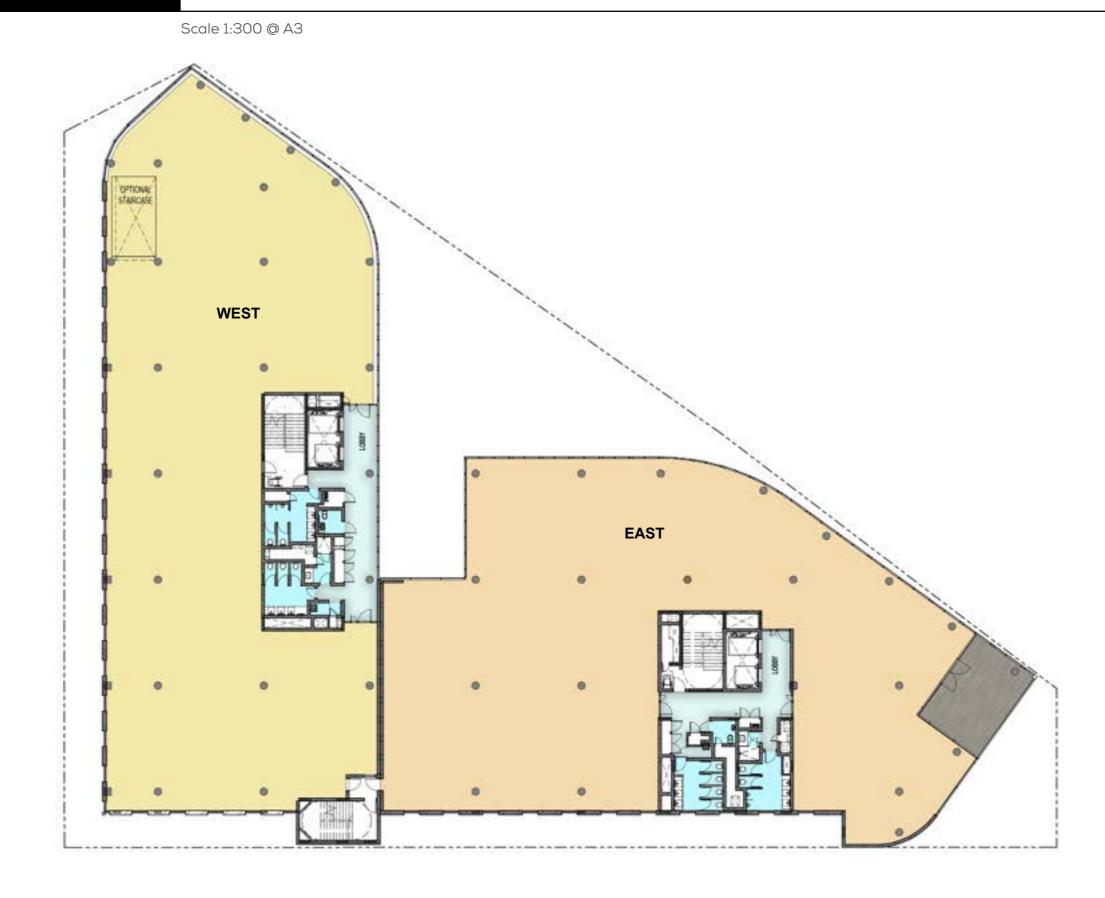

## OXFORD PARKS 3 PARKS BOULEVARD AREA SCHEDULE

|                              | WEST BUILDING                    |        |        |          |      | EAST BUILDING                    |        |        |          |      |
|------------------------------|----------------------------------|--------|--------|----------|------|----------------------------------|--------|--------|----------|------|
|                              | RENTABLE<br>(USABLE +<br>COMMON) | USABLE | COMMON | TERRACES | BAYS | RENTABLE<br>(USABLE +<br>COMMON) | USABLE | COMMON | TERRACES | BAYS |
| Third                        | 4                                |        | 4      |          |      | 968                              | 867    | 101    | 139      |      |
| Second                       | 989                              | 876    | 113    | 113      |      | 1046                             | 945    | 101    | 61       |      |
| First                        | 1104                             | 991    | 113    |          |      | 1046                             | 945    | 101    | 61       |      |
| Ground                       | 1046                             | 933    | 113    | 162      |      | 1046                             | 945    | 101    | 162      |      |
| P0                           | 0                                |        | 0      |          |      | 0                                |        | 0      |          | 28   |
| P1                           | 22                               |        | 22     |          |      | 12                               |        | 12     |          | 56   |
| P2                           | 89                               |        | 89     |          |      | 42                               |        | 42     |          | 59   |
| P3                           | 22                               |        | 22     |          |      | 12                               |        | 12     |          | 64   |
| P5                           | 22                               |        | 22     |          |      | 12                               |        | 12     |          | 66   |
| TOTALS                       | 3298                             | 2800   | 498    | 275      |      | 4184                             | 3702   | 482    | 423      | 273  |
| TOTAL RENTABLE TOTAL PARKING | 7482<br>273                      |        |        |          |      |                                  |        |        |          |      |

Scale 1:250 @ A3