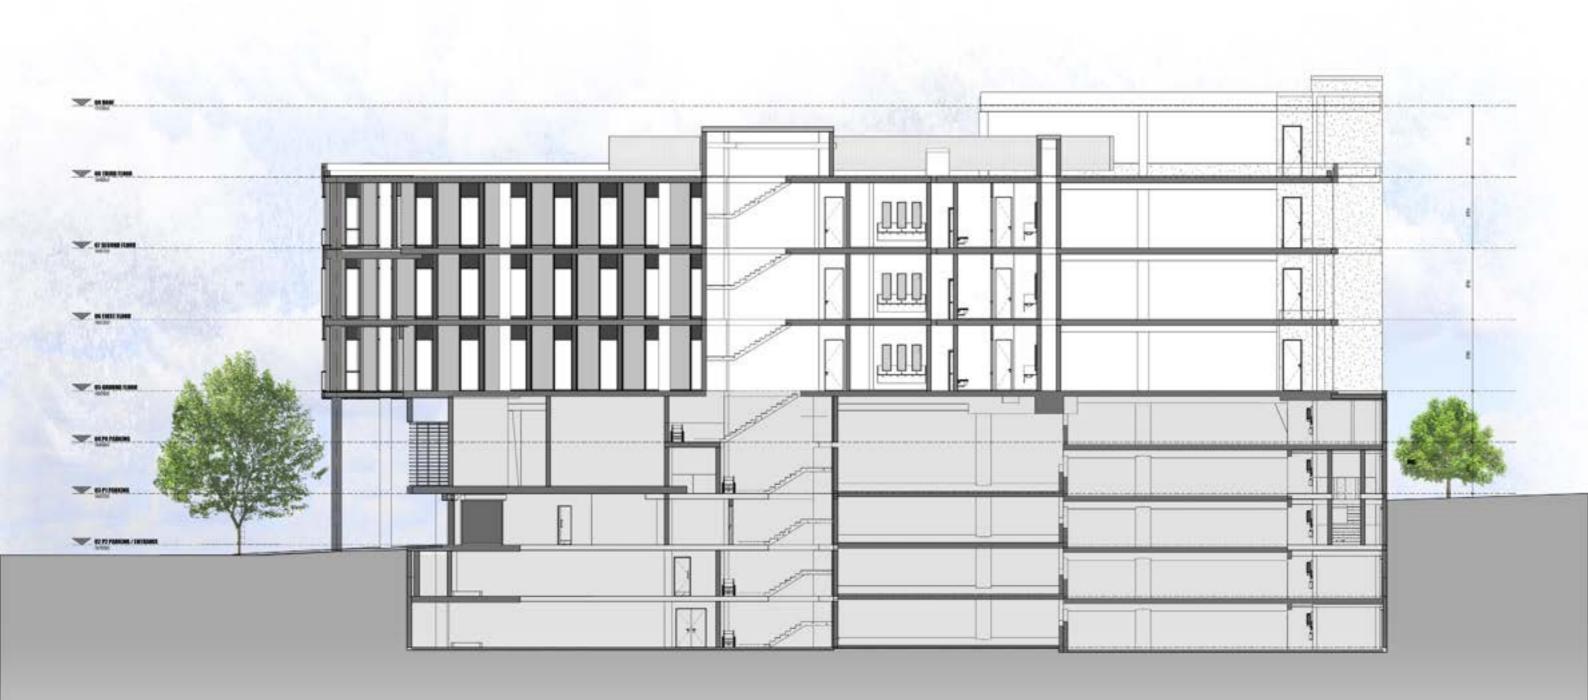

# THE 3 PARKS BOULEVARD DEVELOPMENT

Visually, this sophisticated building creates a powerful impact with its flush glazed and stone clad facade. Positioned on the exclusive Parks Boulevard address road, this building is a showcase within the Precinct and allows for majestic views across Johannesburg's urban forest. Balconies and outdoor spaces will be available on select floors and larger outdoor gatherings can be accommodated on the rooftop entertainment area that will be available to all tenants. Secure basement parking creates ease of access into the building, where a triple lift bank will conveniently carry passengers directly to their required floor level. Upon entry into the office floors, users are greeted with natural light, generous floor to soffit height and exceptional base build finishes. This modern building encompasses architectural flare, green building efficiencies and adaptability.