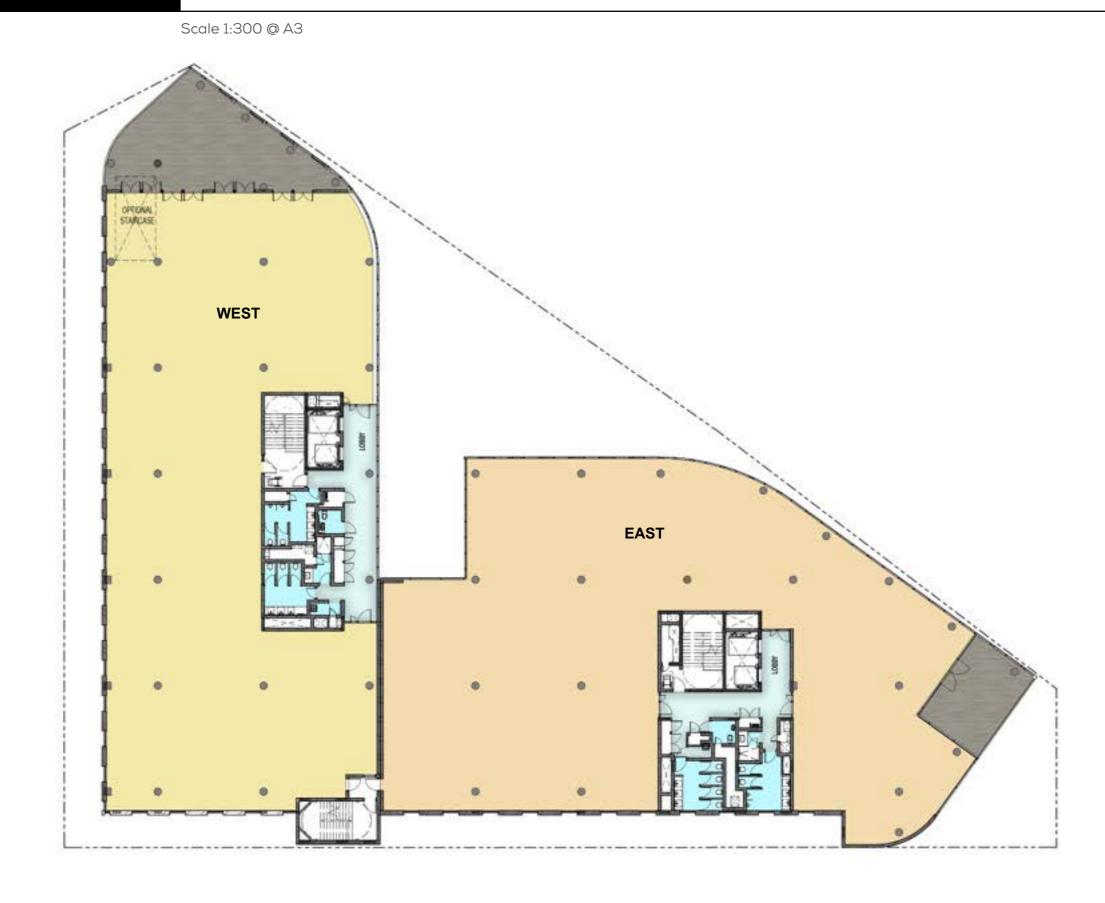

## OXFORD PARKS 3 PARKS BOULEVARD AREA SCHEDULE

|                              | WEST BUILDING                    |        |        |          |      | EAST BUILDING                    |        |        |          |      |
|------------------------------|----------------------------------|--------|--------|----------|------|----------------------------------|--------|--------|----------|------|
|                              | RENTABLE<br>(USABLE +<br>COMMON) | USABLE | COMMON | TERRACES | BAYS | RENTABLE<br>(USABLE +<br>COMMON) | USABLE | COMMON | TERRACES | BAYS |
| Third                        | 4                                |        | 4      |          |      | 968                              | 867    | 101    | 139      |      |
| Second                       | 989                              | 876    | 113    | 113      |      | 1046                             | 945    | 101    | 61       |      |
| First                        | 1104                             | 991    | 113    |          |      | 1046                             | 945    | 101    | 61       |      |
| Ground                       | 1046                             | 933    | 113    | 162      |      | 1046                             | 945    | 101    | 162      |      |
| P0                           | 0                                |        | 0      |          |      | 0                                |        | 0      |          | 28   |
| P1                           | 22                               |        | 22     |          |      | 12                               |        | 12     |          | 56   |
| P2                           | 89                               |        | 89     |          |      | 42                               |        | 42     |          | 59   |
| P3                           | 22                               |        | 22     |          |      | 12                               |        | 12     |          | 64   |
| P5                           | 22                               |        | 22     |          |      | 12                               |        | 12     |          | 66   |
| TOTALS                       | 3298                             | 2800   | 498    | 275      |      | 4184                             | 3702   | 482    | 423      | 273  |
| TOTAL RENTABLE TOTAL PARKING | 7482<br>273                      |        |        |          |      |                                  |        |        |          |      |

Scale 1:250 @ A3