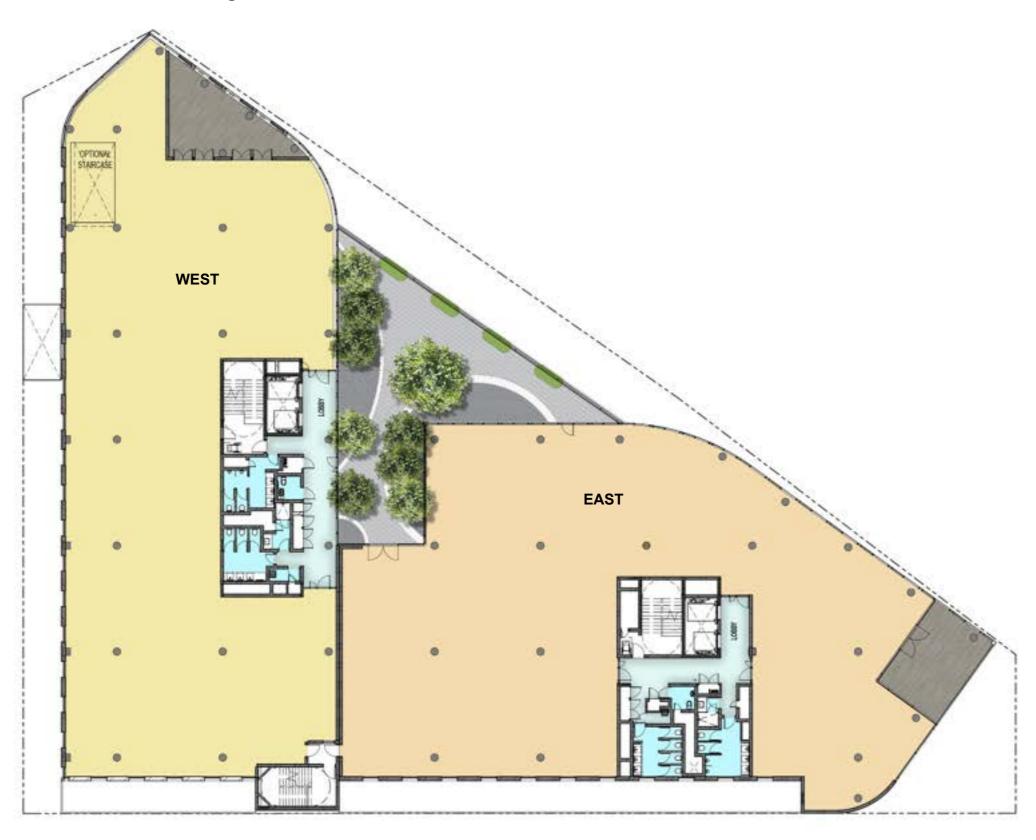

## OXFORD PARKS 3 PARKS BOULEVARD AREA SCHEDULE

|                              | WEST BUILDING                    |        |        |          |      | EAST BUILDING                    |        |        |          |      |
|------------------------------|----------------------------------|--------|--------|----------|------|----------------------------------|--------|--------|----------|------|
|                              | RENTABLE<br>(USABLE +<br>COMMON) | USABLE | COMMON | TERRACES | BAYS | RENTABLE<br>(USABLE +<br>COMMON) | USABLE | COMMON | TERRACES | BAYS |
| Third                        | 4                                |        | 4      |          |      | 968                              | 867    | 101    | 139      |      |
| Second                       | 989                              | 876    | 113    | 113      |      | 1046                             | 945    | 101    | 61       |      |
| First                        | 1104                             | 991    | 113    |          |      | 1046                             | 945    | 101    | 61       |      |
| Ground                       | 1046                             | 933    | 113    | 162      |      | 1046                             | 945    | 101    | 162      |      |
| P0                           | 0                                |        | 0      |          |      | 0                                |        | 0      |          | 28   |
| P1                           | 22                               |        | 22     |          |      | 12                               |        | 12     |          | 56   |
| P2                           | 89                               |        | 89     |          |      | 42                               |        | 42     |          | 59   |
| P3                           | 22                               |        | 22     |          |      | 12                               |        | 12     |          | 64   |
| P5                           | 22                               |        | 22     |          |      | 12                               |        | 12     |          | 66   |
| TOTALS                       | 3298                             | 2800   | 498    | 275      |      | 4184                             | 3702   | 482    | 423      | 273  |
| TOTAL RENTABLE TOTAL PARKING | 7482<br>273                      |        |        |          |      |                                  |        |        |          |      |

Scale 1:250 @ A3