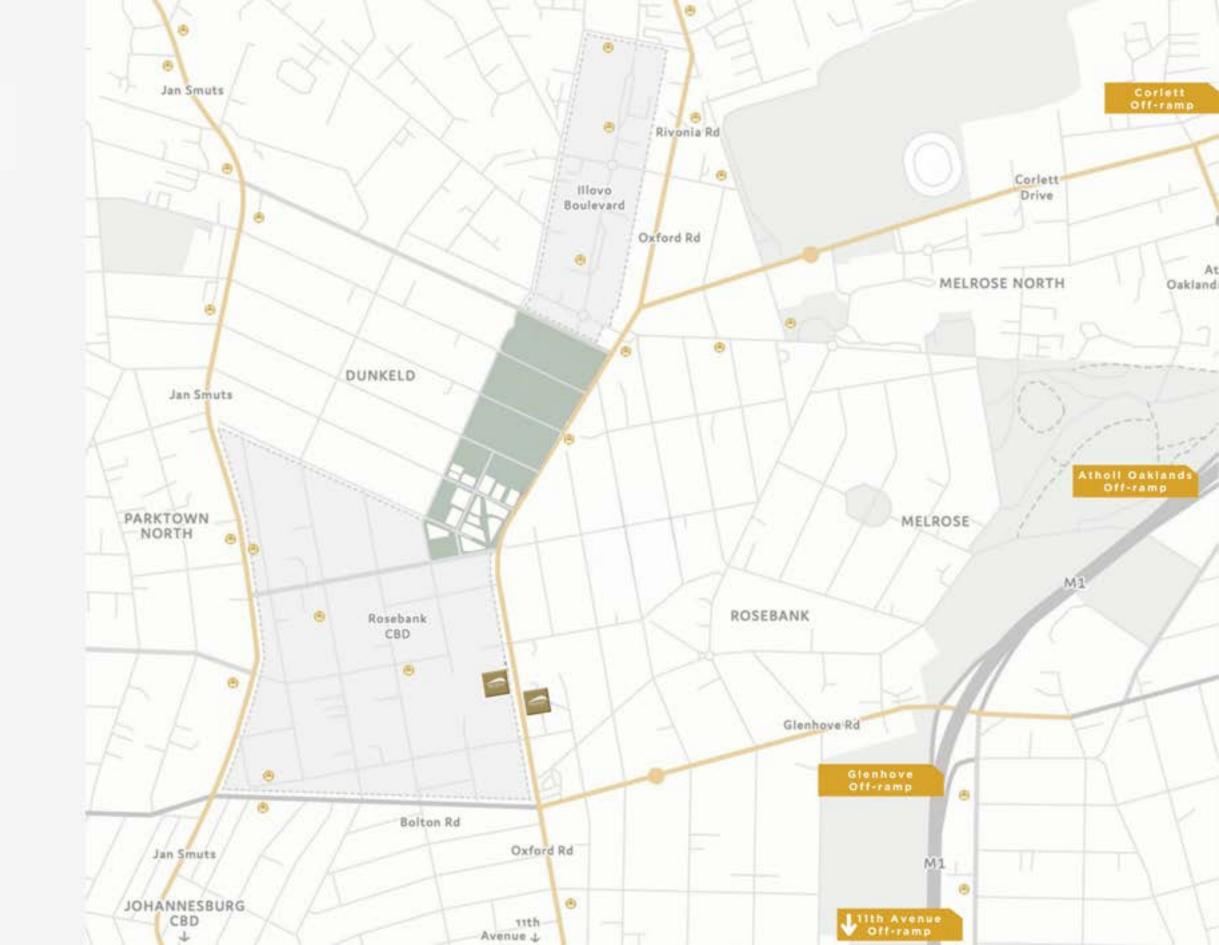

### WELL CONNECTED

The Oxford Parks precinct is an energetic and responsive urban destination designed to facilitate a seamless connection between life, leisure and business. The primary choice to locate and invest; a place where people succeed and enjoy life.

| •        | GAUTRAIN STATION  This station links Rosebank and surrounds to Soweto, Pretoria and OR Tambo | 5 Minutes  |
|----------|----------------------------------------------------------------------------------------------|------------|
| •        | ROSEBANK RETAIL Houses over 200 shops and restaurants                                        | 5 Minutes  |
| <b>o</b> | ILLOVO<br>A well established residential area and a growing office node                      | 5 Minutes  |
| <u> </u> | SANDTON CITY One of the largest shopping malls in Africa                                     | 9 Minutes  |
| ×        | OLIVER TAMBO AIRPORT<br>International airport                                                | 30 Minutes |