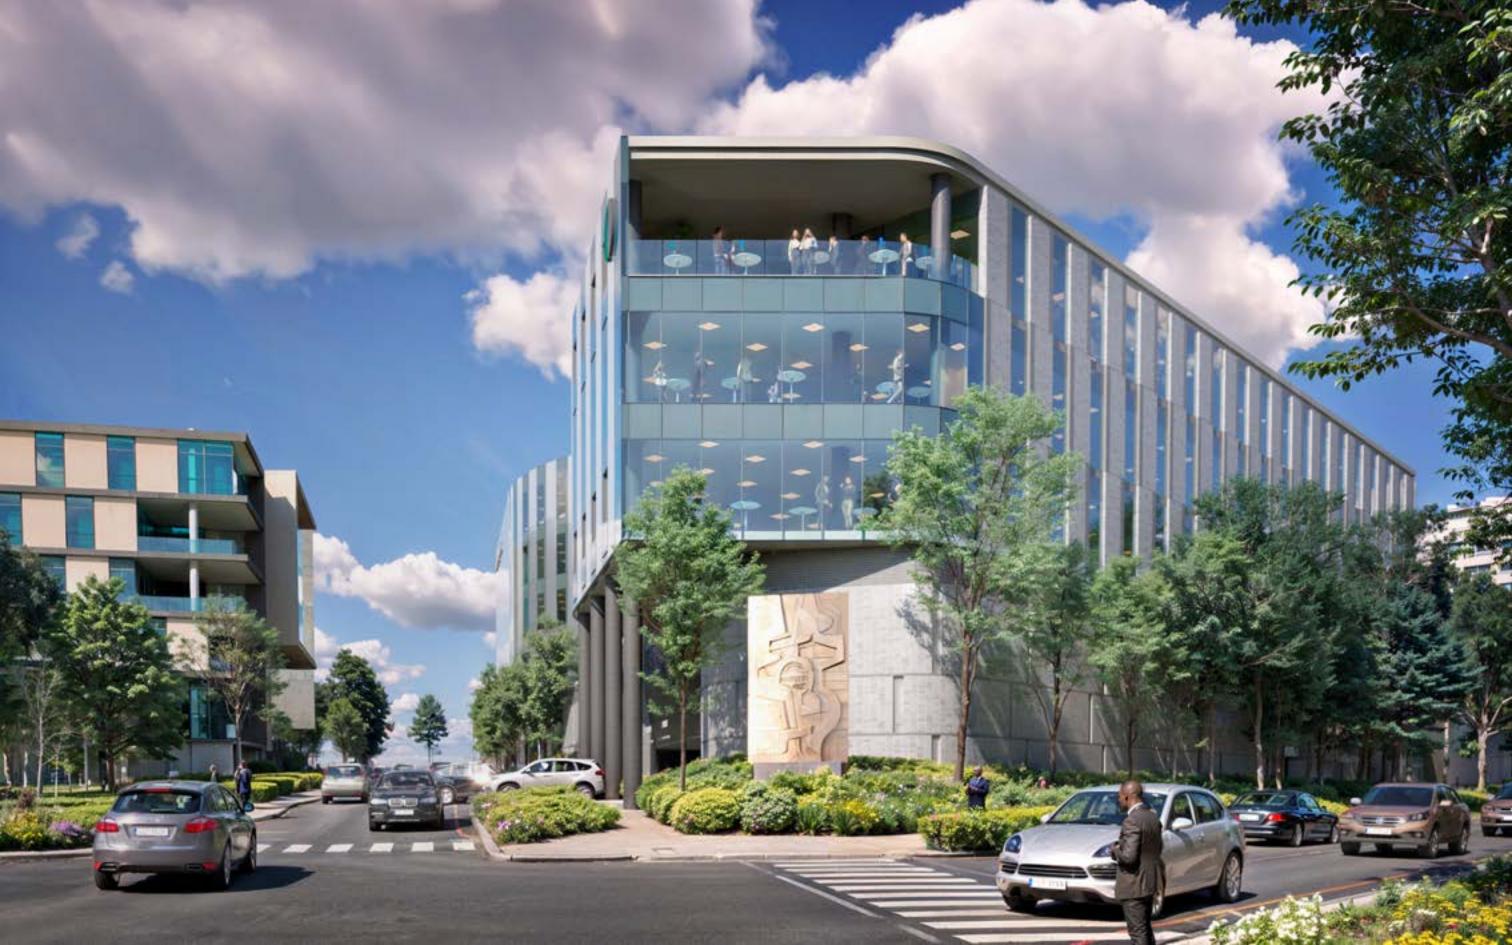

# THE 3 PARKS BOULEVARD DEVELOPMENT

Visually, this sophisticated building creates a powerful impact with its flush glazed and stone clad facade. Positioned on the exclusive Parks Boulevard address road, this building is a showcase within the Precinct and allows for majestic views across Johannesburg's urban forest. Balconies and outdoor spaces will be available on select floors and larger outdoor gatherings can be accommodated on the rooftop entertainment area that will be available to all tenants. Secure basement parking creates ease of access into the building, where a triple lift bank will conveniently carry passengers directly to their required floor level. Upon entry into the office floors, users are greeted with natural light, generous floor to soffit height and exceptional base build finishes. This modern building encompasses architectural flare, green building efficiencies and adaptability.

Aerial view of the Oxford Parks precinct with Sandton in the distance.