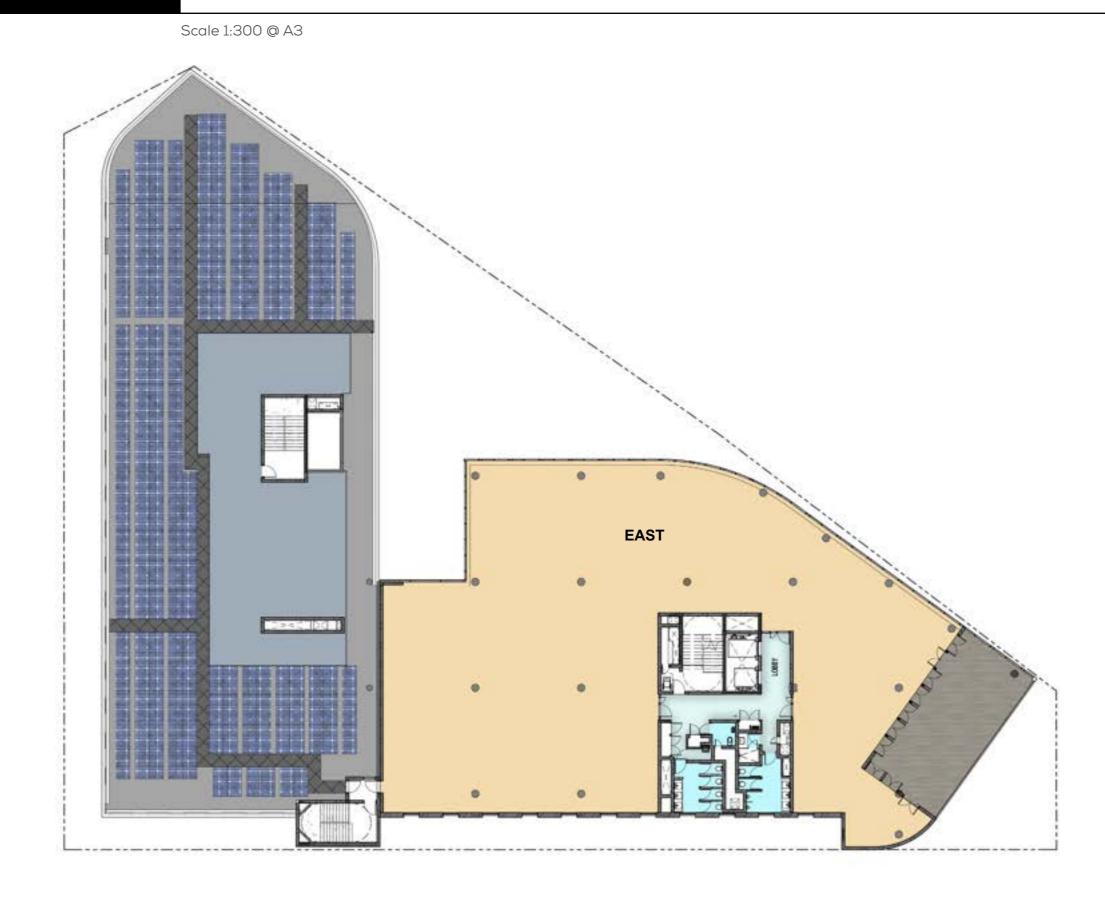

## OXFORD PARKS 3 PARKS BOULEVARD AREA SCHEDULE

|                              | WEST BUILDING                    |        |        |          |      | EAST BUILDING                    |        |        |          |      |
|------------------------------|----------------------------------|--------|--------|----------|------|----------------------------------|--------|--------|----------|------|
|                              | RENTABLE<br>(USABLE +<br>COMMON) | USABLE | COMMON | TERRACES | BAYS | RENTABLE<br>(USABLE +<br>COMMON) | USABLE | COMMON | TERRACES | BAYS |
| Third                        | 4                                |        | 4      |          |      | 968                              | 867    | 101    | 139      |      |
| Second                       | 989                              | 876    | 113    | 113      |      | 1046                             | 945    | 101    | 61       |      |
| First                        | 1104                             | 991    | 113    |          |      | 1046                             | 945    | 101    | 61       |      |
| Ground                       | 1046                             | 933    | 113    | 162      |      | 1046                             | 945    | 101    | 162      |      |
| P0                           | 0                                |        | 0      |          |      | 0                                |        | 0      |          | 28   |
| P1                           | 22                               |        | 22     |          |      | 12                               |        | 12     |          | 56   |
| P2                           | 89                               |        | 89     |          |      | 42                               |        | 42     |          | 59   |
| P3                           | 22                               |        | 22     |          |      | 12                               |        | 12     |          | 64   |
| P5                           | 22                               |        | 22     |          |      | 12                               |        | 12     |          | 66   |
| TOTALS                       | 3298                             | 2800   | 498    | 275      |      | 4184                             | 3702   | 482    | 423      | 273  |
| TOTAL RENTABLE TOTAL PARKING | 7482<br>273                      |        |        |          |      |                                  |        |        |          |      |

Scale 1:250 @ A3