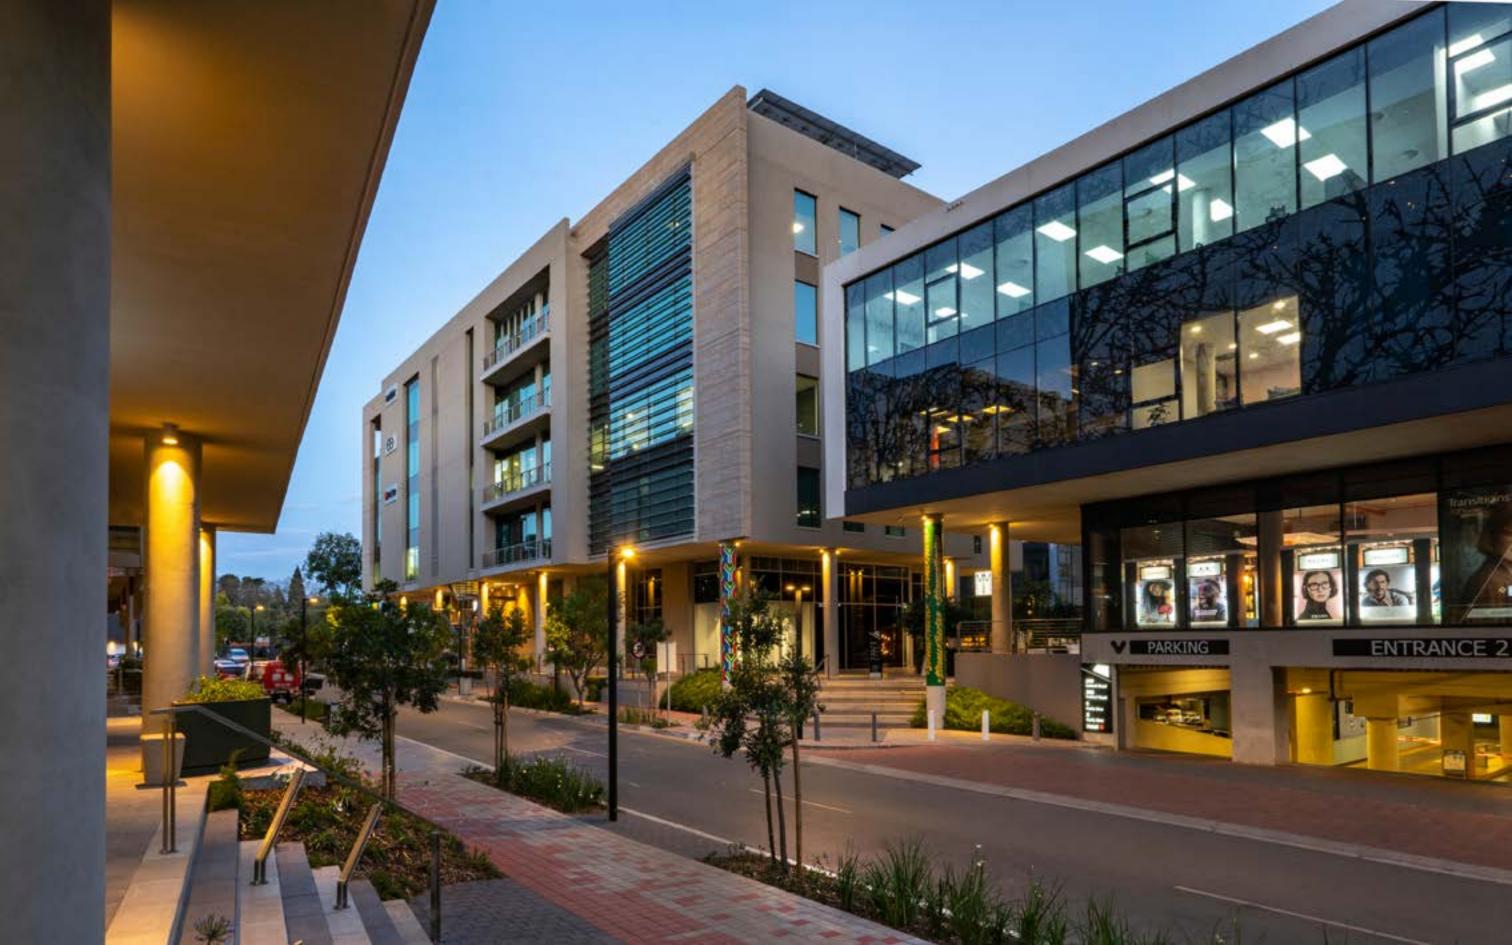

# THE 3 PARKS BOULEVARD DEVELOPMENT

Visually, this sophisticated building creates a powerful impact with its flush glazed and stone clad facade. Positioned on the exclusive Parks Boulevard address road, this building is a showcase within the Precinct and allows for majestic views across Johannesburg's urban forest. Balconies and outdoor spaces will be available on select floors and larger outdoor gatherings can be accommodated on the rooftop entertainment area that will be available to all tenants. Secure basement parking creates ease of access into the building, where a triple lift bank will conveniently carry passengers directly to their required floor level. Upon entry into the office floors, users are greeted with natural light, generous floor to soffit height and exceptional base build finishes. This modern building encompasses architectural flare, green building efficiencies and adaptability.

## Building Highlights

Situated in the Oxford Parks Precinct which forms part of the greater Rosebank area, the iconic premier node in Johannesburg

- Premium Grade
- Highly accessible access and egress
- · Multi modal transport in the Precinct
- · Part of a privately managed city improvement district
- · Unique and compelling urban environment
- 7min walk to the Gautrain and Rosebank Mall offering a high quality lifestyle area and amenities
- Outdoor entertainment areas with vistas across
   Joburg's urban forest
- Targeting 6 Star Green Star Designed Building
- Targeting Carbon Net Zero
- · Back-up power including a PV system
- · Back-up water
- BMS and other control points measuring all consumables