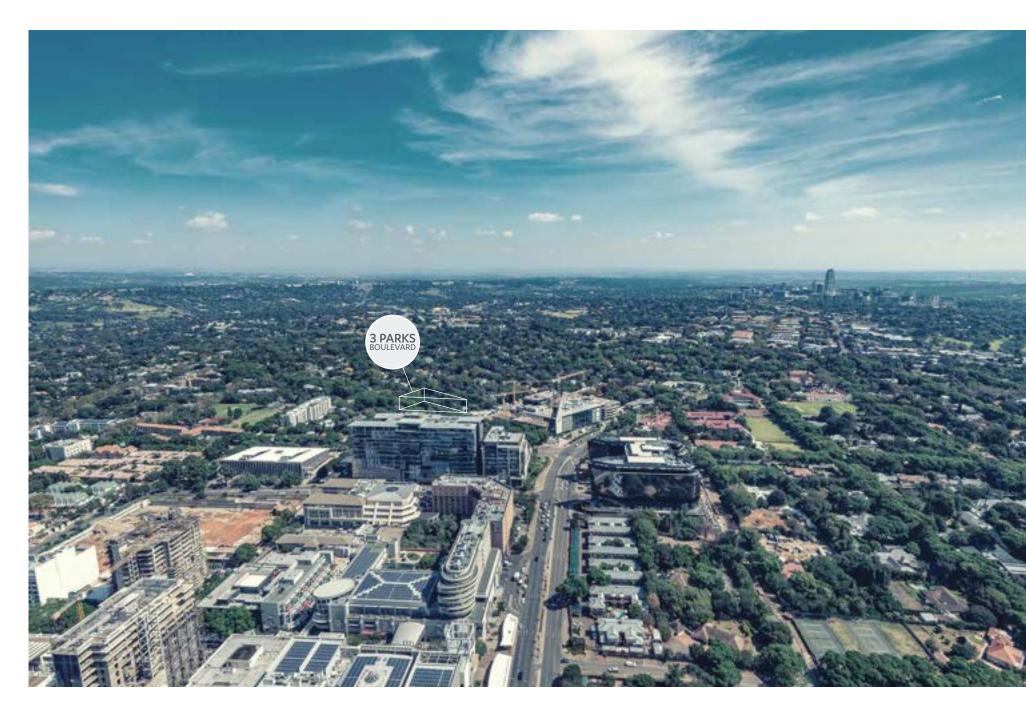

h glazed and stone clad facade. Positioned on the exclusive Parks Boulevard address road, this building is a showcase within the Precinct and allows for majestic views across Johannesburg's urban forest. Balconies and outdoor spaces will be available on select floors and larger outdoor gatherings can be accommodated on the rooftop entertainment area that will be available to all tenants. Secure basement parking creates ease of access into the building, where a triple lift bank will conveniently carry passengers directly to their required floor level. Upon entry into the office floors, users are greeted with natural light, generous floor to soffit height and exceptional base build finishes. This modern building encompasses architectural flare, green building efficiencies and adaptability.



Aerial view of the Oxford Parks precinct with Sandton in the distance.























## OXFORD PARKS 3 PARKS BOULEVARD AREA SCHEDULE

|                              | WEST BUILDING                    |        |        |          |      | EAST BUILDING                    |        |        |          |      |
|------------------------------|----------------------------------|--------|--------|----------|------|----------------------------------|--------|--------|----------|------|
|                              | RENTABLE<br>(USABLE +<br>COMMON) | USABLE | COMMON | TERRACES | BAYS | RENTABLE<br>(USABLE +<br>COMMON) | USABLE | COMMON | TERRACES | BAYS |
| Third                        | 4                                |        | 4      |          |      | 968