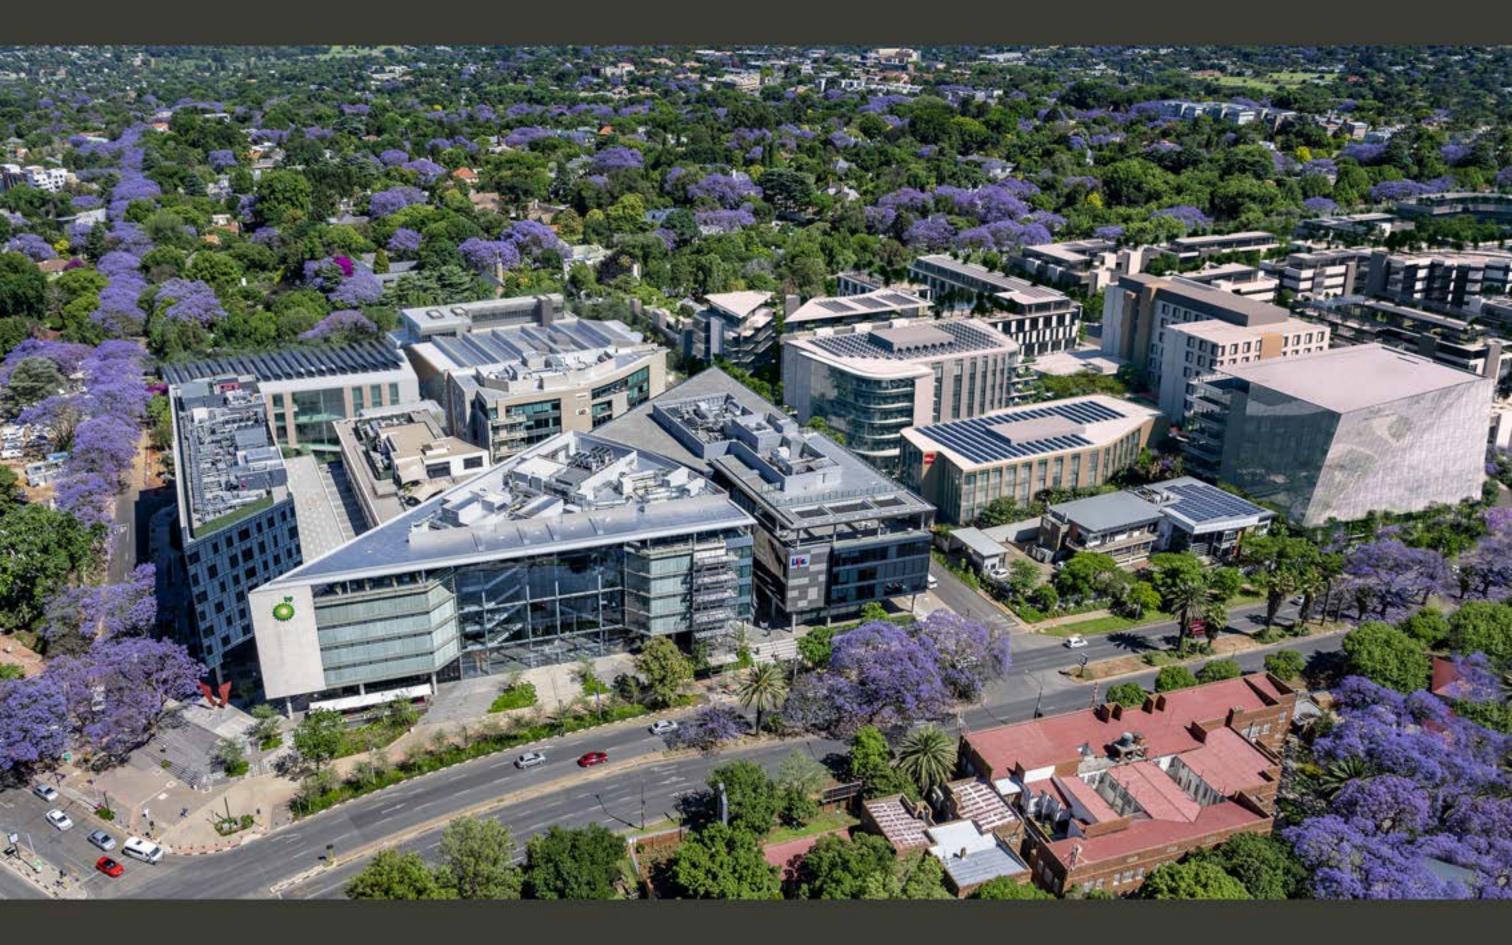

d address road, this building is a showcase within the Precinct and allows for majestic views across Johannesburg's urban forest. Balconies and outdoor spaces will be available on select floors and larger outdoor gatherings can be accommodated on the rooftop entertainment area that will be available to all tenants. Secure basement parking creates ease of access into the building, where a triple lift bank will conveniently carry passengers directly to their required floor level. Upon entry into the office floors, users are greeted with natural light, generous floor to soffit height and exceptional base build finishes. This modern building encompasses architectural flare, green building efficiencies and adaptability.



Aerial view of the Oxford Parks precinct with Sandton in the distance.























## OXFORD PARKS 3 PARKS BOULEVARD AREA SCHEDULE

|                              | WEST BUILDING                    |        |        |          |      | EAST BUILDING                    |        |        |          |      |
|------------------------------|----------------------------------|--------|--------|----------|------|----------------------------------|--------|--------|----------|------|
|                              | RENTABLE<br>(USABLE +<br>COMMON) | USABLE | COMMON | TERRACES | BAYS | RENTABLE<br>(USABLE +<br>COMMON) | USABLE | COMMON | TERRACES | BAYS |
| Third                        | 4                                |        | 4      |          |      | 968                              | 867    | 101    | 139      |      |
| Second