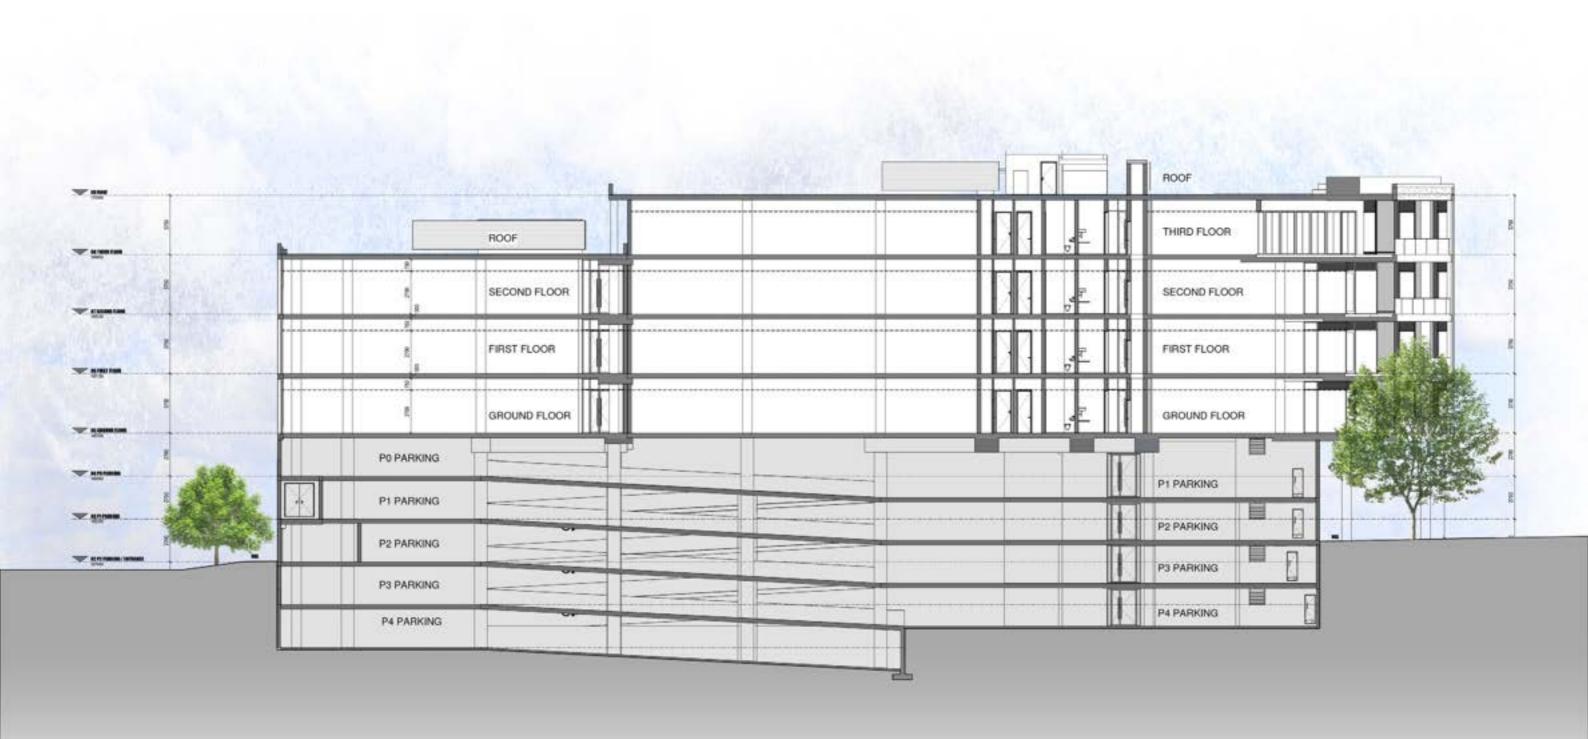

# THE 3 PARKS BOULEVARD DEVELOPMENT

Visually, this sophisticated building creates a powerful impact with its flush glazed and stone clad facade. Positioned on the exclusive Parks Boulevard address road, this building is a showcase within the Precinct and allows for majestic views across Johannesburg's urban forest. Balconies and outdoor spaces will be available on select floors and larger outdoor gatherings can be accommodated on the rooftop entertainment area that will be available to all tenants. Secure basement parking creates ease of access into the building, where a triple lift bank will conveniently carry passengers directly to their required floor level. Upon entry into the office floors, users are greeted with natural light, generous floor to soffit height and exceptional base build finishes. This modern building encompasses architectural flare, green building efficiencies and adaptability.