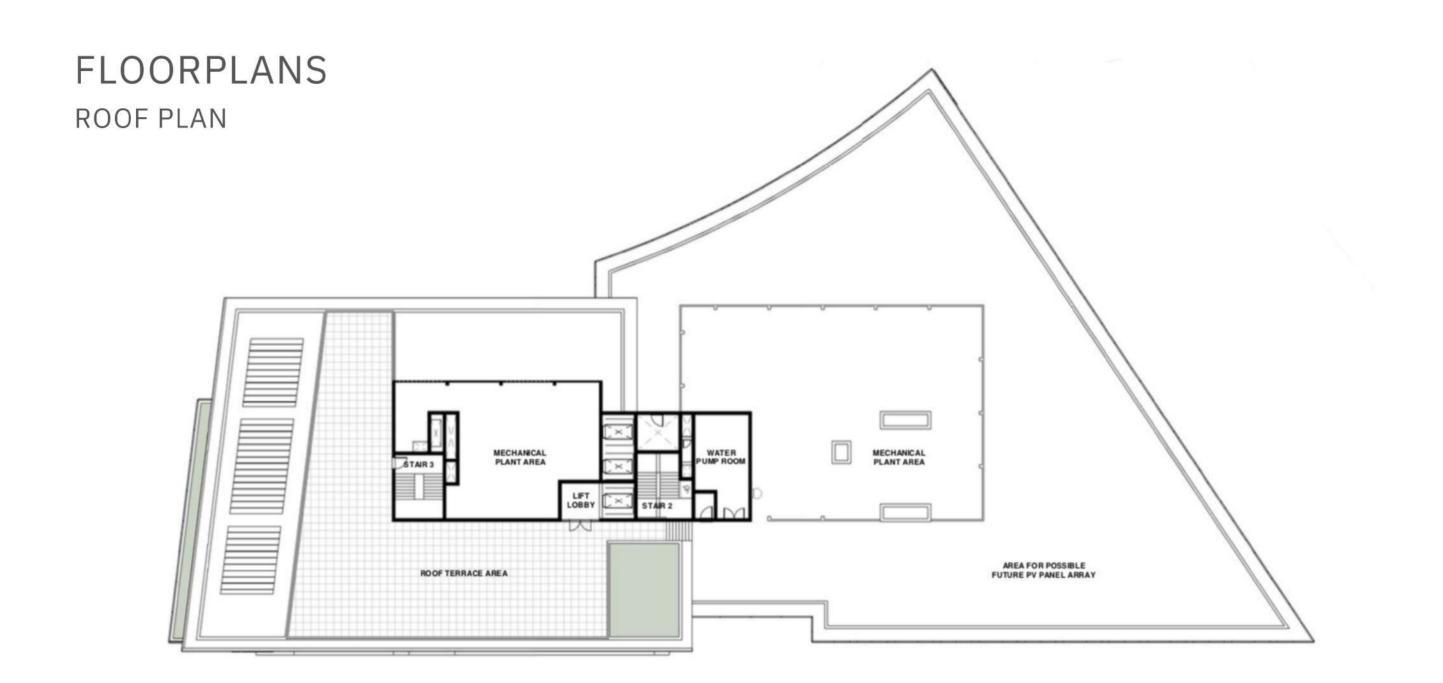

| SANDTON CITY One of the largest shopping malls in Africa                                     | 9 Minutes  |
| ×                   | OLIVER TAMBO AIRPORT International airport                                                   | 30 Minutes |



### PRECINCT CONCEPT

- Mixed-use precinct
- Extension of Rosebank
- Established mature node
- Epicenter of Johannesburg
- Privately managed precinct
- Precinct management of security, cleaning and public services
- Lifestyle focused
- Precinct convenience & bespoke retail
- Retail service-related amenities
- Human scale development
- Dynamic high-street culture
- Tree-lined piazzas and linear parks
- Pedestrian focused public environment
- Cycle lanes
- Connectivity







#### ESG PRINCIPLES

























































#### COMPLETED & CURRENT DEVELOPMENTS

























### COMMERCIAL TENANTS

















SpencerStuart









































## OXFORD PARKS IMMEDIATE AMENITIES

- Hotel
- · Conferencing and meeting facilities
- $\cdot \ \mathsf{Restaurants}, \mathsf{coffee} \ \mathsf{shop}, \mathsf{services}$
- · Bespoke event venues
- · Park-like environment
- · Safe pedestrian movement
- · Secure public parking













### OXFORD PARKS AMENITIES WITHIN A 1KM RADIUS

- Public transport includes taxis, buses and airport links
- Rosebank shopping hub
- Medical facilities
- Retail banks
- Schools and other educational institutes
- Conferencing facilities and auditorium
- Sport and health clubs
- Golf courses
- Places of worship
- Art galleries
- Parks and recreation