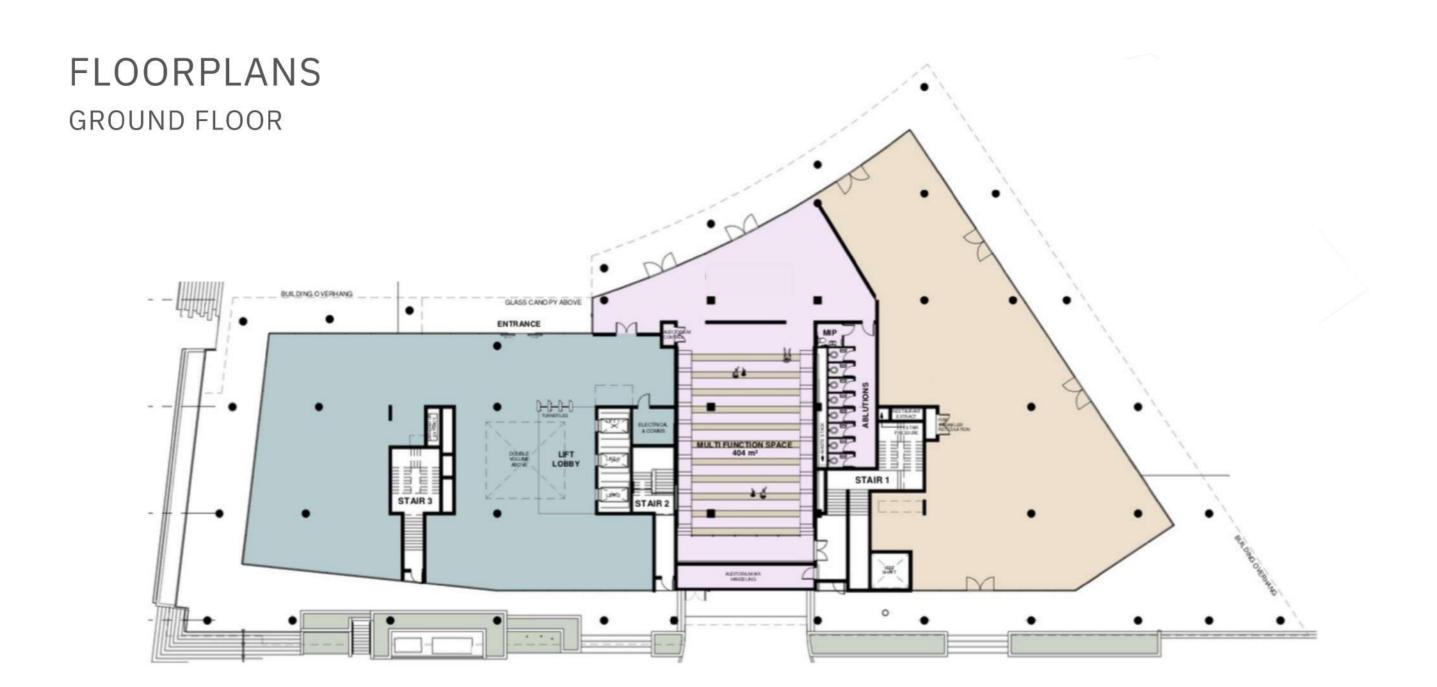

| SANDTON CITY One of the largest shopping malls in Africa                                     | 9 Minutes  |
| ×                   | OLIVER TAMBO AIRPORT International airport                                                   | 30 Minutes |



### PRECINCT CONCEPT

- Mixed-use precinct
- Extension of Rosebank
- Established mature node
- Epicenter of Johannesburg
- Privately managed precinct
- Precinct management of security, cleaning and public services
- Lifestyle focused
- Precinct convenience & bespoke retail
- Retail service-related amenities
- Human scale development
- Dynamic high-street culture
- Tree-lined piazzas and linear parks
- Pedestrian focused public environment
- Cycle lanes
- Connectivity







#### ESG PRINCIPLES

























































#### COMPLETED & CURRENT DEVELOPMENTS

























### COMMERCIAL TENANTS

















SpencerStuart









































## OXFORD PARKS IMMEDIATE AMENITIES

- Hotel
- · Conferencing and meeting facilities
- $\cdot \ \mathsf{Restaurants}, \mathsf{coffee} \ \mathsf{shop}, \mathsf{services}$
- · Bespoke event venues
- · Park-like environment
- · Safe pedestrian movement
- · Secure public parking













### OXFORD PARKS AMENITIES WITHIN A 1KM RADIUS

- Public transport includes taxis, buses and airport links
- Rosebank shopping hub
- Medical facilities
- Retail banks
- Schools and other educational institutes
- Conferencing facilities and auditorium
- Sport and health clubs
- Golf courses
- Places of worship
- Art galleries
- Parks and re