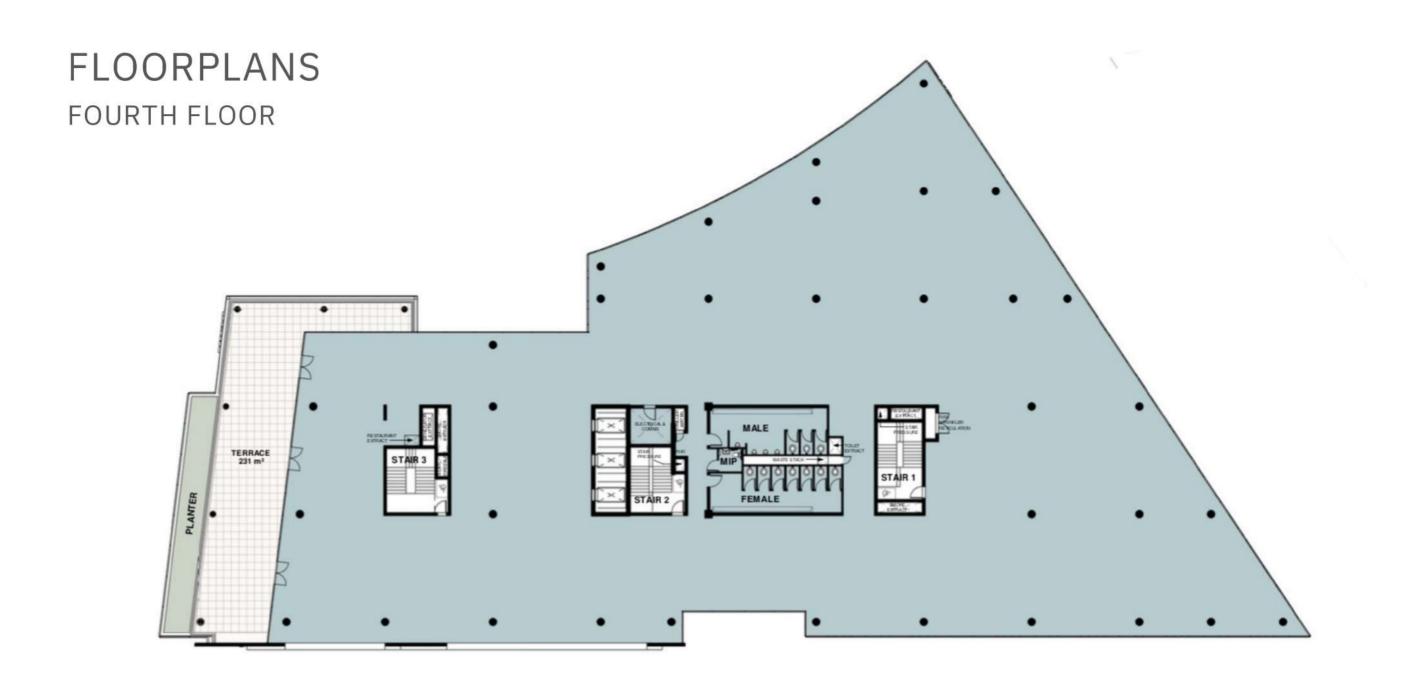

| SANDTON CITY One of the largest shopping malls in Africa                                     | 9 Minutes  |
| ×                   | OLIVER TAMBO AIRPORT International airport                                                   | 30 Minutes |



### PRECINCT CONCEPT

- Mixed-use precinct
- Extension of Rosebank
- Established mature node
- Epicenter of Johannesburg
- Privately managed precinct
- Precinct management of security, cleaning and public services
- Lifestyle focused
- Precinct convenience & bespoke retail
- Retail service-related amenities
- Human scale development
- Dynamic high-street culture
- Tree-lined piazzas and linear parks
- Pedestrian focused public environment
- Cycle lanes
- Connectivity







#### ESG PRINCIPLES

























































#### COMPLETED & CURRENT DEVELOPMENTS

























### COMMERCIAL TENANTS

















SpencerStuart









































## OXFORD PARKS IMMEDIATE AMENITIES

- Hotel
- · Conferencing and meeting facilities
- $\cdot \ \mathsf{Restaurants}, \mathsf{coffee} \ \mathsf{shop}, \mathsf{services}$
- · Bespoke event venues
- · Park-like environment
- · Safe pedestrian movement
- · Secure public parking













### OXFORD PARKS AMENITIES WITHIN A 1KM RADIUS

- Public transport includes taxis, buses and airport links
- Rosebank shopping hub
- Medical facilities
- Retail banks
- Schools and other educational institutes
- Conferencing facilities and auditorium
- Sport and health clubs
- Golf courses
- Places of worship
- Art galleries
- Parks and recreati