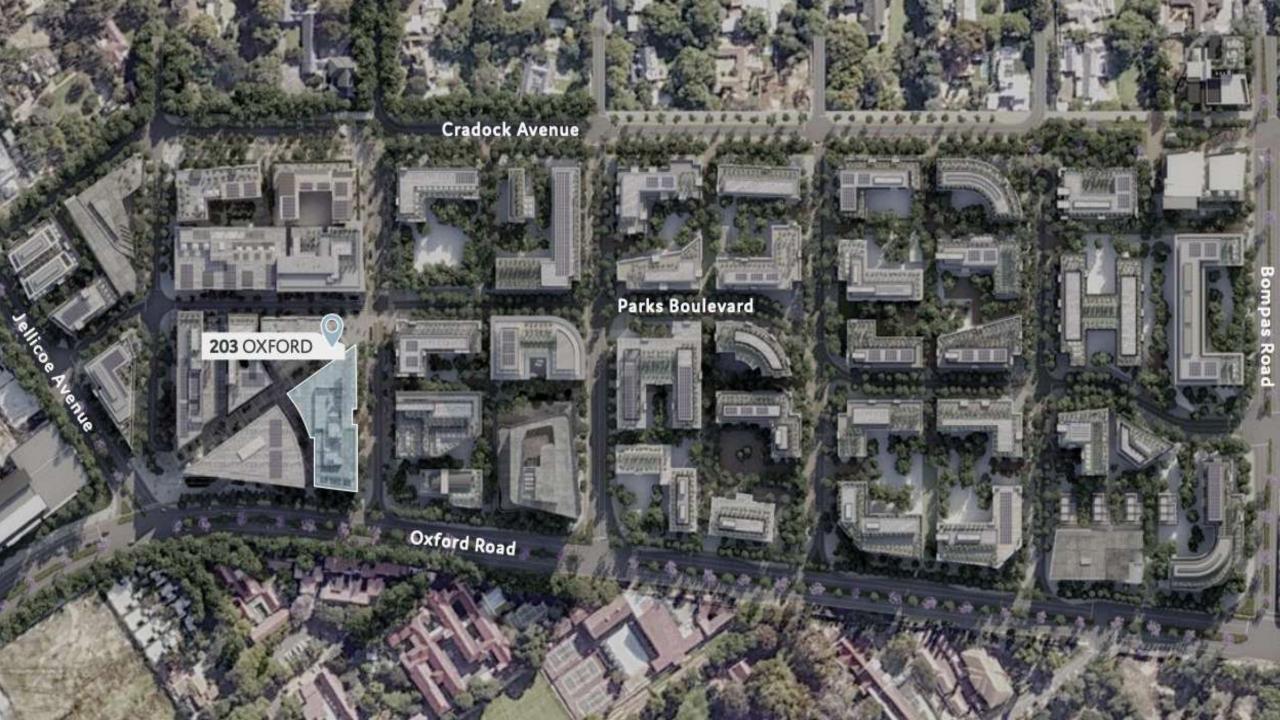

#### WELL CONNECTED

The Oxford Parks precinct is an energetic and responsive urban destination designed to facilitate a seamless connection between life, leisure and business. The primary choice to locate and invest; a place where people succeed and enjoy life.

| <ul><li>•</li></ul> | GAUTRAIN STATION  This station links Rosebank and surrounds to Soweto, Pretoria and OR Tambo | 5 Minutes  |
|---------------------|----------------------------------------------------------------------------------------------|------------|
| •                   | ROSEBANK RETAIL<br>Houses over 200 shops and restaurants                                     | 5 Minutes  |
| •                   | ILLOVO A well established residential area and a growing office node                         | 5 Minutes  |
| <b>O</b>            | SANDTON CITY One of the largest shopping malls in Africa                                     | 9 Minutes  |
| ×                   | OLIVER TAMBO AIRPORT International airport                                                   | 30 Minutes |