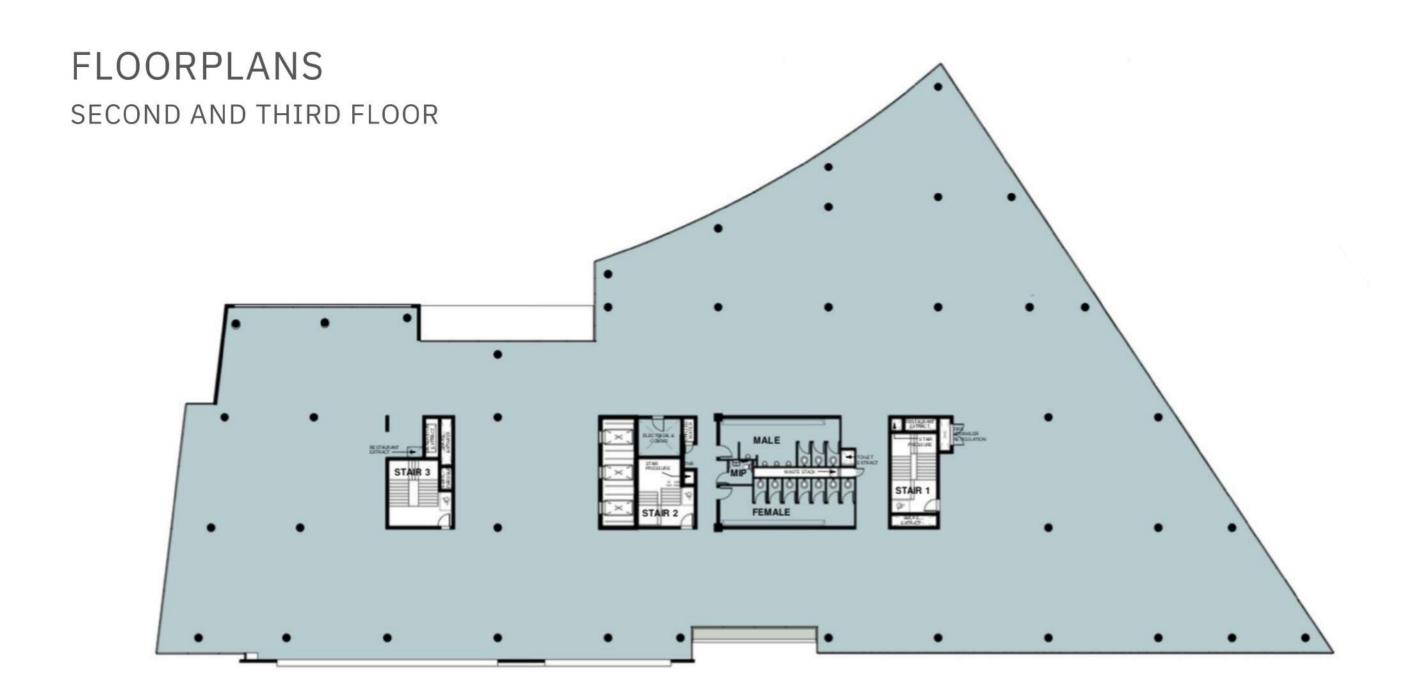

| SANDTON CITY One of the largest shopping malls in Africa                                     | 9 Minutes  |
| ×                   | OLIVER TAMBO AIRPORT International airport                                                   | 30 Minutes |



### PRECINCT CONCEPT

- Mixed-use precinct
- Extension of Rosebank
- Established mature node
- Epicenter of Johannesburg
- Privately managed precinct
- Precinct management of security, cleaning and public services
- Lifestyle focused
- Precinct convenience & bespoke retail
- Retail service-related amenities
- Human scale development
- Dynamic high-street culture
- Tree-lined piazzas and linear parks
- Pedestrian focused public environment
- Cycle lanes
- Connectivity







#### ESG PRINCIPLES

























































#### COMPLETED & CURRENT DEVELOPMENTS

























### COMMERCIAL TENANTS

















SpencerStuart









































## OXFORD PARKS IMMEDIATE AMENITIES

- Hotel
- · Conferencing and meeting facilities
- $\cdot \ \mathsf{Restaurants}, \mathsf{coffee} \ \mathsf{shop}, \mathsf{services}$
- · Bespoke event venues
- · Park-like environment
- · Safe pedestrian movement
- · Secure public parking













### OXFORD PARKS AMENITIES WITHIN A 1KM RADIUS

- Public transport includes taxis, buses and airport links
- Rosebank shopping hub
- Medical facilities
- Retail banks
- Schools and other educational institutes
- Conferencing facilities and auditorium
- Sport and health clubs
- Golf courses
- Places of worship
- Art galleries
- Parks and recrea