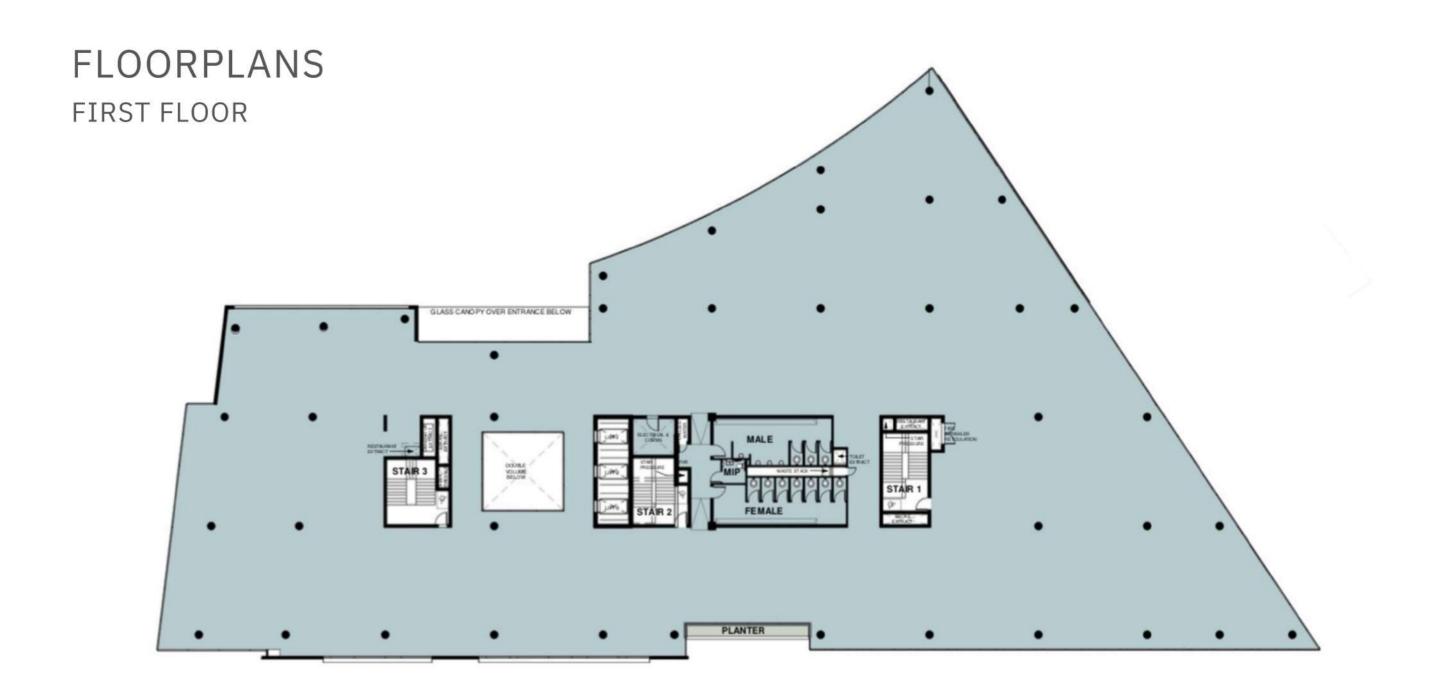

| SANDTON CITY One of the largest shopping malls in Africa                                     | 9 Minutes  |
| ×                   | OLIVER TAMBO AIRPORT International airport                                                   | 30 Minutes |



### PRECINCT CONCEPT

- Mixed-use precinct
- Extension of Rosebank
- Established mature node
- Epicenter of Johannesburg
- Privately managed precinct
- Precinct management of security, cleaning and public services
- Lifestyle focused
- Precinct convenience & bespoke retail
- Retail service-related amenities
- Human scale development
- Dynamic high-street culture
- Tree-lined piazzas and linear parks
- Pedestrian focused public environment
- Cycle lanes
- Connectivity







#### ESG PRINCIPLES

























































#### COMPLETED & CURRENT DEVELOPMENTS

























### COMMERCIAL TENANTS

















SpencerStuart









































## OXFORD PARKS IMMEDIATE AMENITIES

- Hotel
- · Conferencing and meeting facilities
- $\cdot \ \mathsf{Restaurants}, \mathsf{coffee} \ \mathsf{shop}, \mathsf{services}$
- · Bespoke event venues
- · Park-like environment
- · Safe pedestrian movement
- · Secure public parking













### OXFORD PARKS AMENITIES WITHIN A 1KM RADIUS

- Public transport includes taxis, buses and airport links
- Rosebank shopping hub
- Medical facilities
- Retail banks
- Schools and other educational institutes
- Conferencing facilities and auditorium
- Sport and health clubs
- Golf courses
- Places of worship
- Art galleries
- Parks and recr