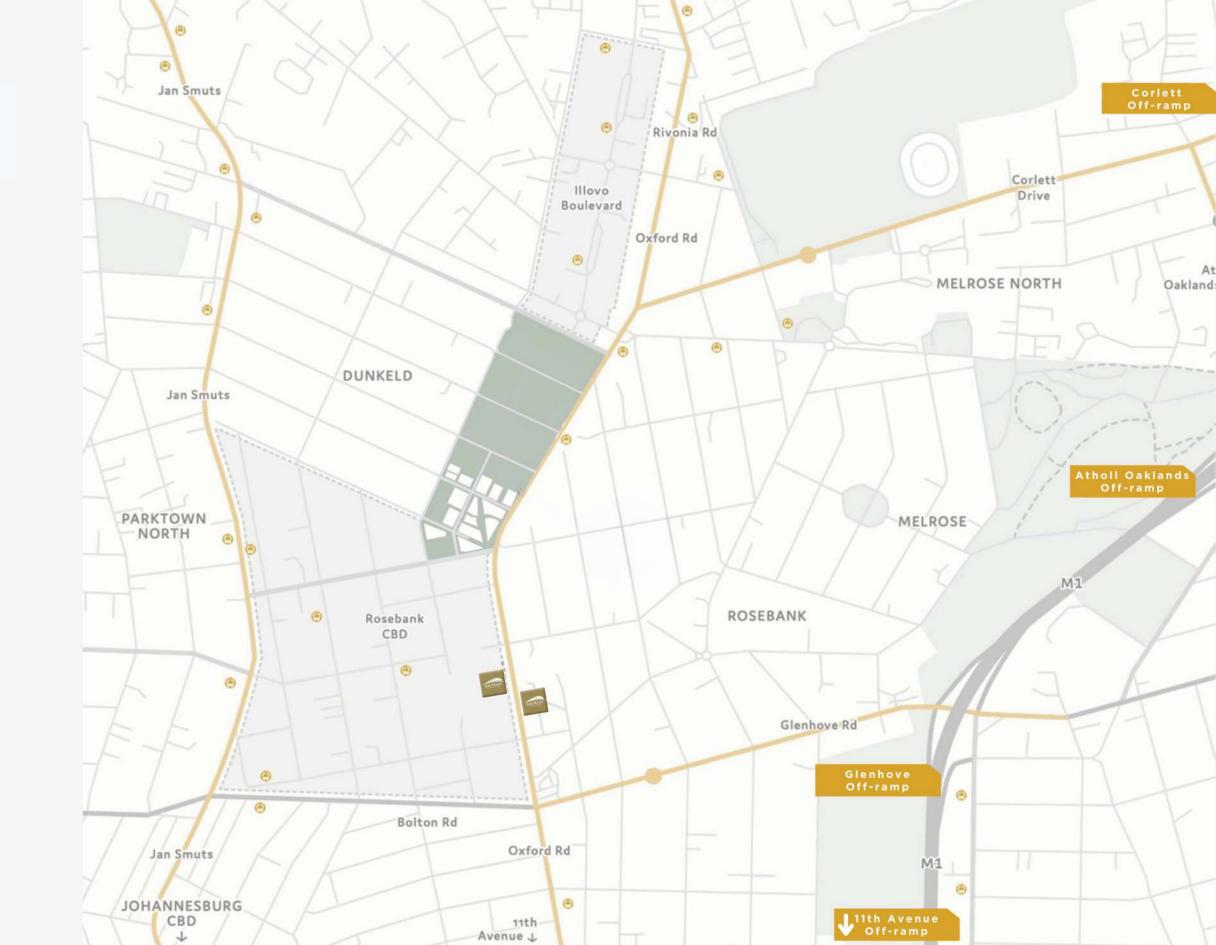

#### WELL CONNECTED

The Oxford Parks precinct is an energetic and responsive urban destination designed to facilitate a seamless connection between life, leisure and business. The primary choice to locate and invest; a place where people succeed and enjoy life.

| <ul><li>•</li></ul> | GAUTRAIN STATION  This station links Rosebank and surrounds to Soweto, Pretoria and OR Tambo | 5 Minutes  |
|---------------------|----------------------------------------------------------------------------------------------|------------|
| •                   | ROSEBANK RETAIL<br>Houses over 200 shops and restaurants                                     | 5 Minutes  |
| •                   | ILLOVO A well established residential area and a growing office node                         | 5 Minutes  |
| <b>O</b>            | SANDTON CITY One of the largest shopping malls in Africa                                     | 9 Minutes  |
| ×                   | OLIVER TAMBO AIRPORT International airport                                                   | 30 Minutes |