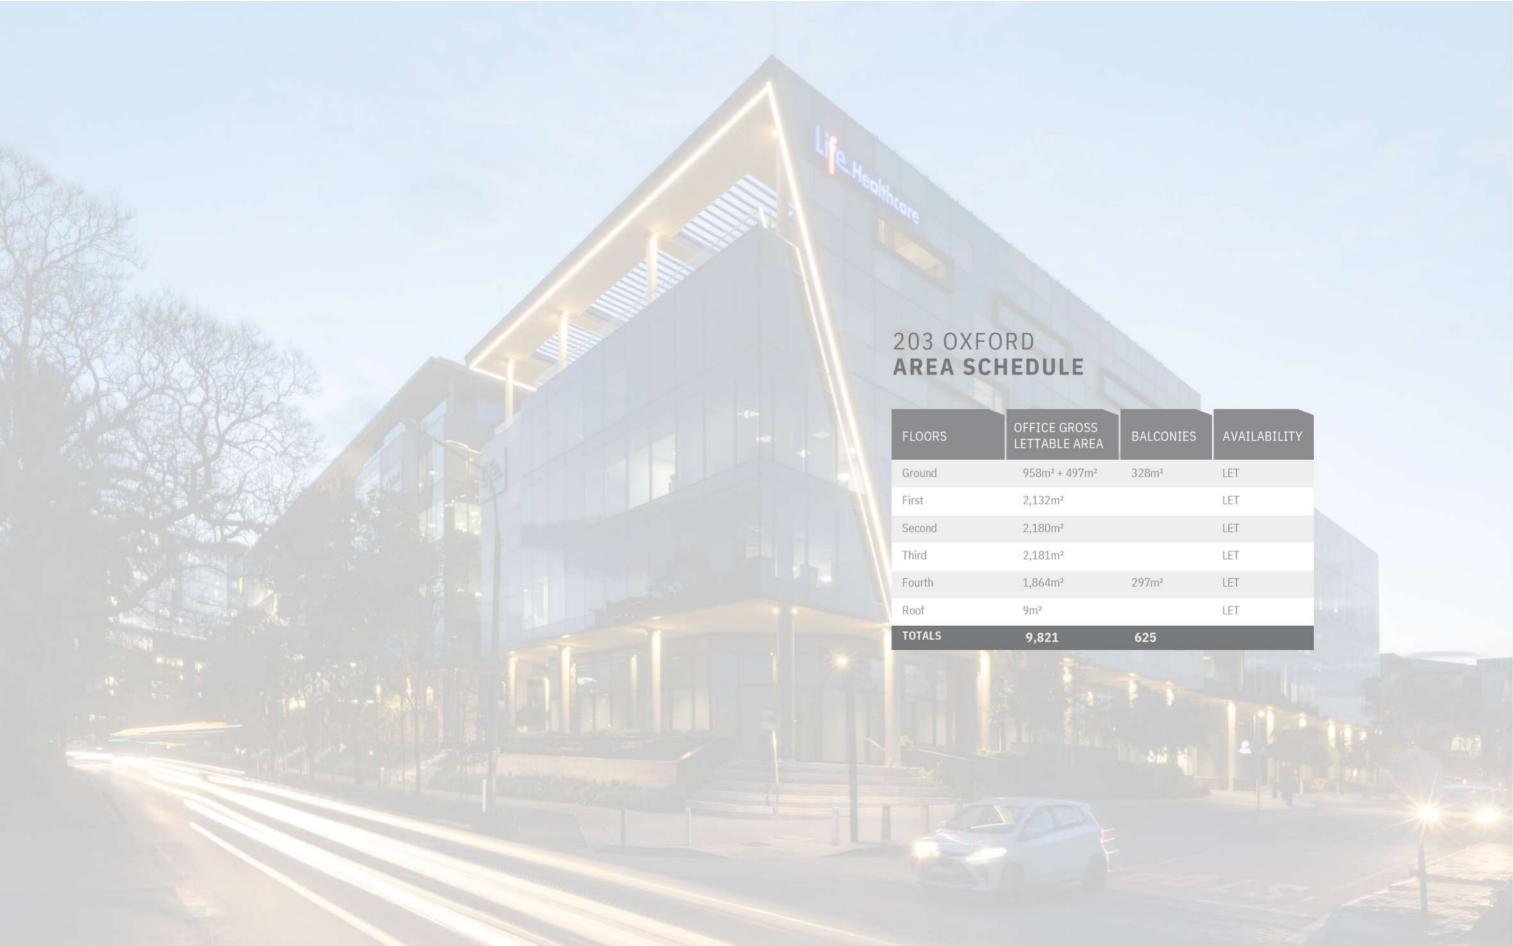

| SANDTON CITY One of the largest shopping malls in Africa                                     | 9 Minutes  |
| ×                   | OLIVER TAMBO AIRPORT International airport                                                   | 30 Minutes |



### PRECINCT CONCEPT

- Mixed-use precinct
- Extension of Rosebank
- Established mature node
- Epicenter of Johannesburg
- Privately managed precinct
- Precinct management of security, cleaning and public services
- Lifestyle focused
- Precinct convenience & bespoke retail
- Retail service-related amenities
- Human scale development
- Dynamic high-street culture
- Tree-lined piazzas and linear parks
- Pedestrian focused public environment
- Cycle lanes
- Connectivity







#### ESG PRINCIPLES

























































#### COMPLETED & CURRENT DEVELOPMENTS

























### COMMERCIAL TENANTS

















SpencerStuart









































## OXFORD PARKS IMMEDIATE AMENITIES

- Hotel
- · Conferencing and meeting facilities
- $\cdot \ \mathsf{Restaurants}, \mathsf{coffee} \ \mathsf{shop}, \mathsf{services}$
- · Bespoke event venues
- · Park-like environment
- · Safe pedestrian movement
- · Secure public parking













### OXFORD PARKS AMENITIES WITHIN A 1KM RADIUS

- Public transport includes taxis, buses and airport links
- Rosebank shopping hub
- Medical facilities
- Retail banks
- Schools and other educational institutes
- Conferencing facilities and auditorium
- Sport and health clubs
- Golf courses
- Places of worship
- Art galleries
- Parks and recreational