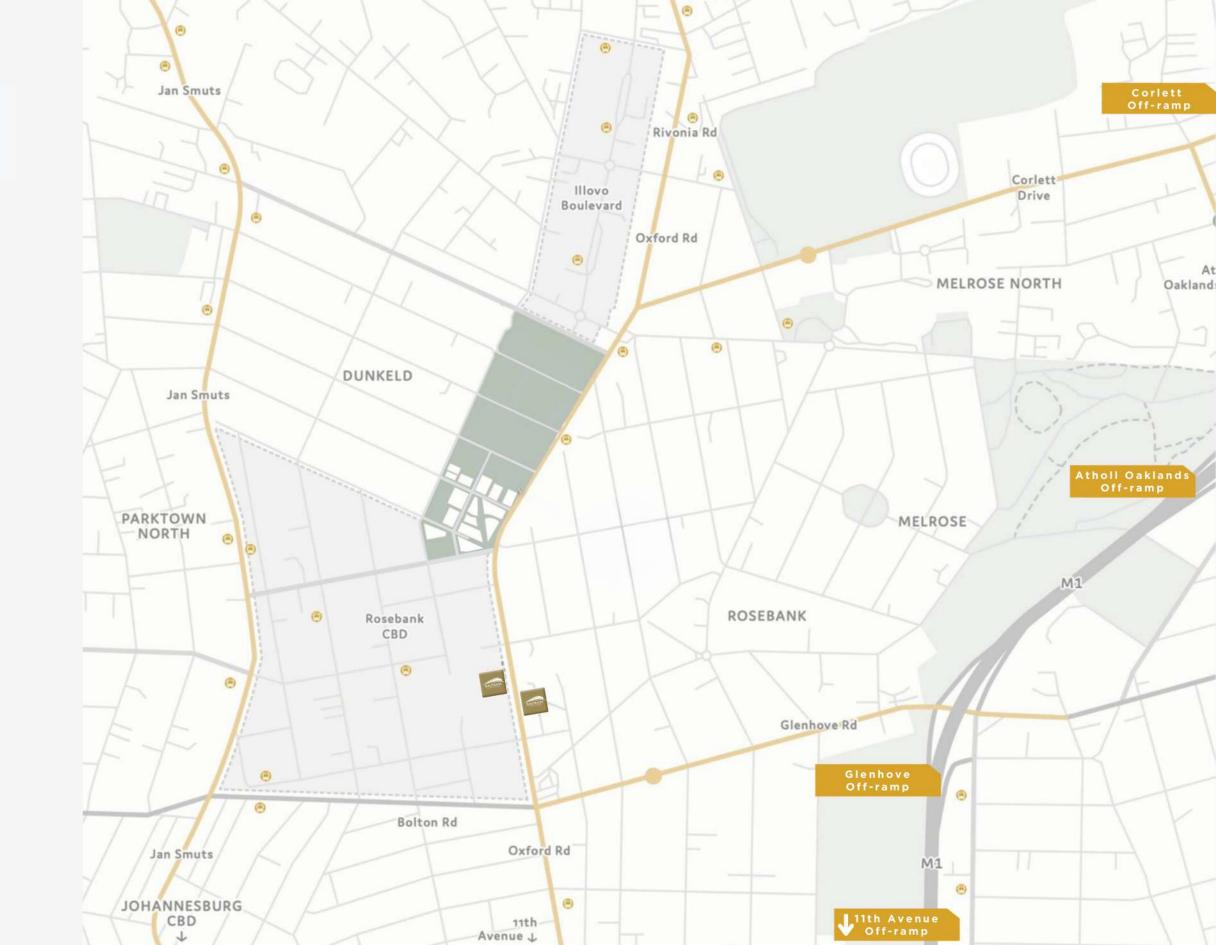

### PERFECTLY LOCATED

#### WELL CONNECTED

The Oxford Parks precinct is an energetic and responsive urban destination designed to facilitate a seamless connection between life, leisure and business. The primary choice to locate and invest; a place where people succeed and enjoy life.

| <ul><li>•</li></ul> | GAUTRAIN STATION  This station links Rosebank and surrounds to Soweto, Pretoria and OR Tambo | 5 Minutes  |
|---------------------|----------------------------------------------------------------------------------------------|------------|
| •                   | ROSEBANK RETAIL<br>Houses over 200 shops and restaurants                                     | 5 Minutes  |
| •                   | ILLOVO A well established residential area and a growing office node                         | 5 Minutes  |
| <b>O</b>            | SANDTON CITY One of the largest shopping malls in Africa                                     | 9 Minutes  |
| ×                   | OLIVER TAMBO AIRPORT International airport                                                   | 30 Minutes |