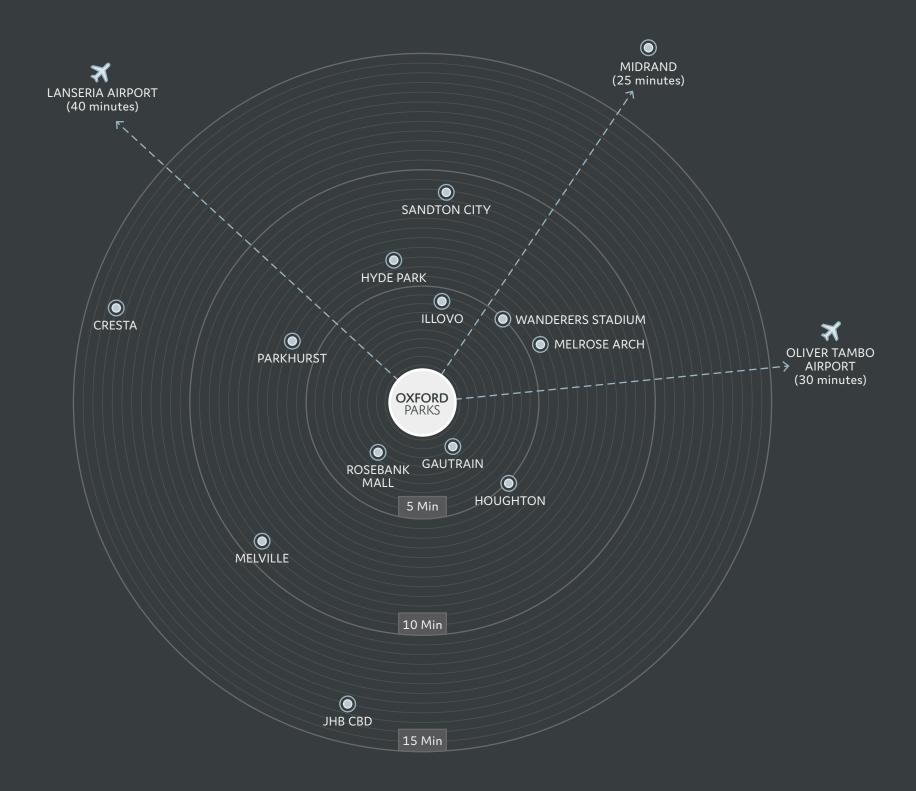

#### WELL CONNECTED

The Oxford Parks precinct is an energetic and responsive urban destination designed to facilitate a seamless connection between life, leisure and business. The primary choice to locate and invest; a place where people succeed and enjoy life.

| <ul><li>•</li></ul> | GAUTRAIN STATION  This station links Rosebank and surrounds to Soweto, Pretoria and OR Tambo | 5 Minutes  |
|---------------------|----------------------------------------------------------------------------------------------|------------|
| •                   | ROSEBANK RETAIL<br>Houses over 200 shops and restaurants                                     | 5 Minutes  |
| •                   | ILLOVO A well established residential area and a growing office node                         | 5 Minutes  |
| <b>O</b>            | SANDTON CITY One of the largest shopping malls in Africa                                     | 9 Minutes  |
| ×                   | OLIVER TAMBO AIRPORT International airport                                                   | 30 Minutes |