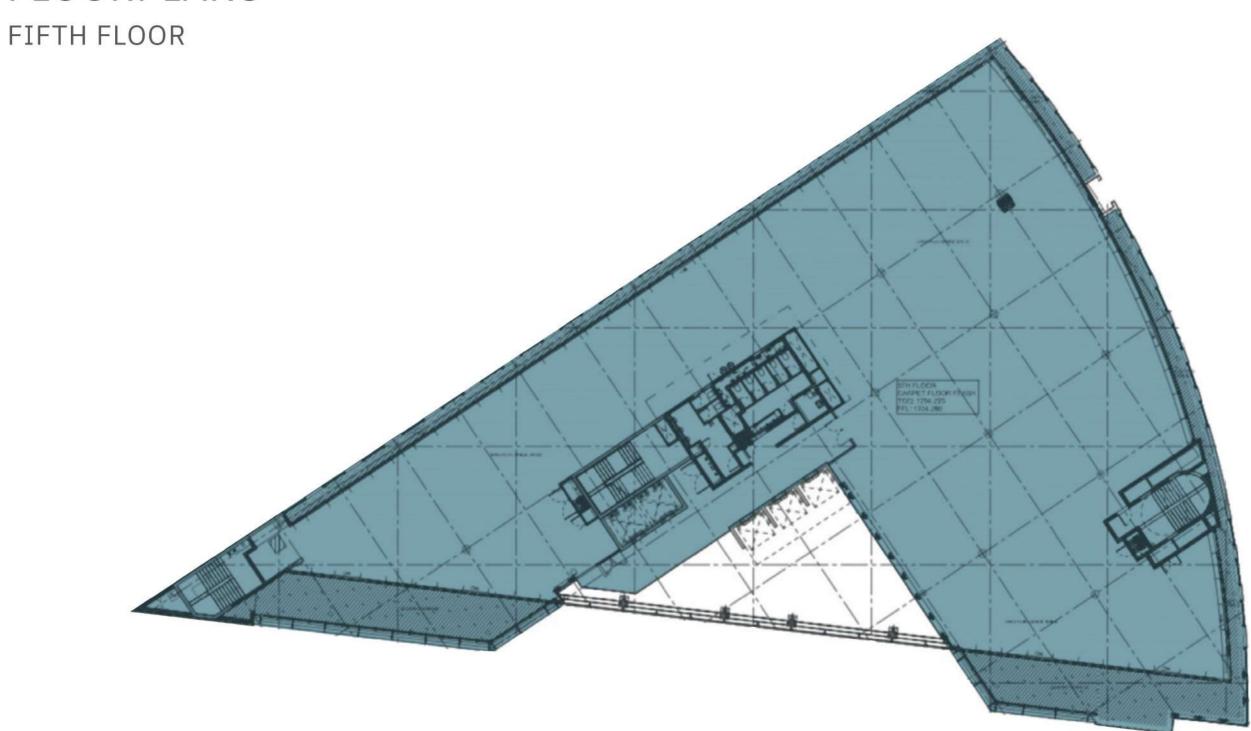

home of Rosebank's cosmopolitan café and city aficionado. From the remarkable Joburg skyline staircase to the central pedestrian walkways and street piazzas, the Oxford Road entrance makes Oxford Parks a unique destination for the area's residents and occupiers of the Green Star, state of the art buildings within the precinct. Oxford Parks focuses on the exceptional quality of the public environment and the precinct activity promotes the use of the public realm by its tenants and users and provides spaces for art and entertainment-led installations and activities. Oxford Parks, complimented by established and cosmopolitan Rosebank is fast securing its identity in the heart of the city.



Aerial view of the Oxford Parks precinct with Sandton in the distance.





































#### COMPLETED & CURRENT DEVELOPMENTS

























#### COMMERCIAL TENANTS

















SpencerStuart









































### OXFORD PARKS IMMEDIATE AMENITIES

- Hotel
- · Conferencing and meeting facilities
- $\cdot \ \mathsf{Restaurants}, \mathsf{coffee} \ \mathsf{shop}, \mathsf{services}$
- · Bespoke event venues
- · Park-like environment
- · Safe pedestrian movement
- · Secure public parking













### OXFORD PARKS AMENITIES WITHIN A 1KM RADIUS

- Public transport includes taxis, buses and airport links
- Rosebank shopping hub
- Medical facilities
- Retail banks
- Schools and other educational institutes
- Conferencing facilities and auditorium
- Sport and health clubs
- Golf courses
- Places of worship
- Art galleries
- Parks and recrea