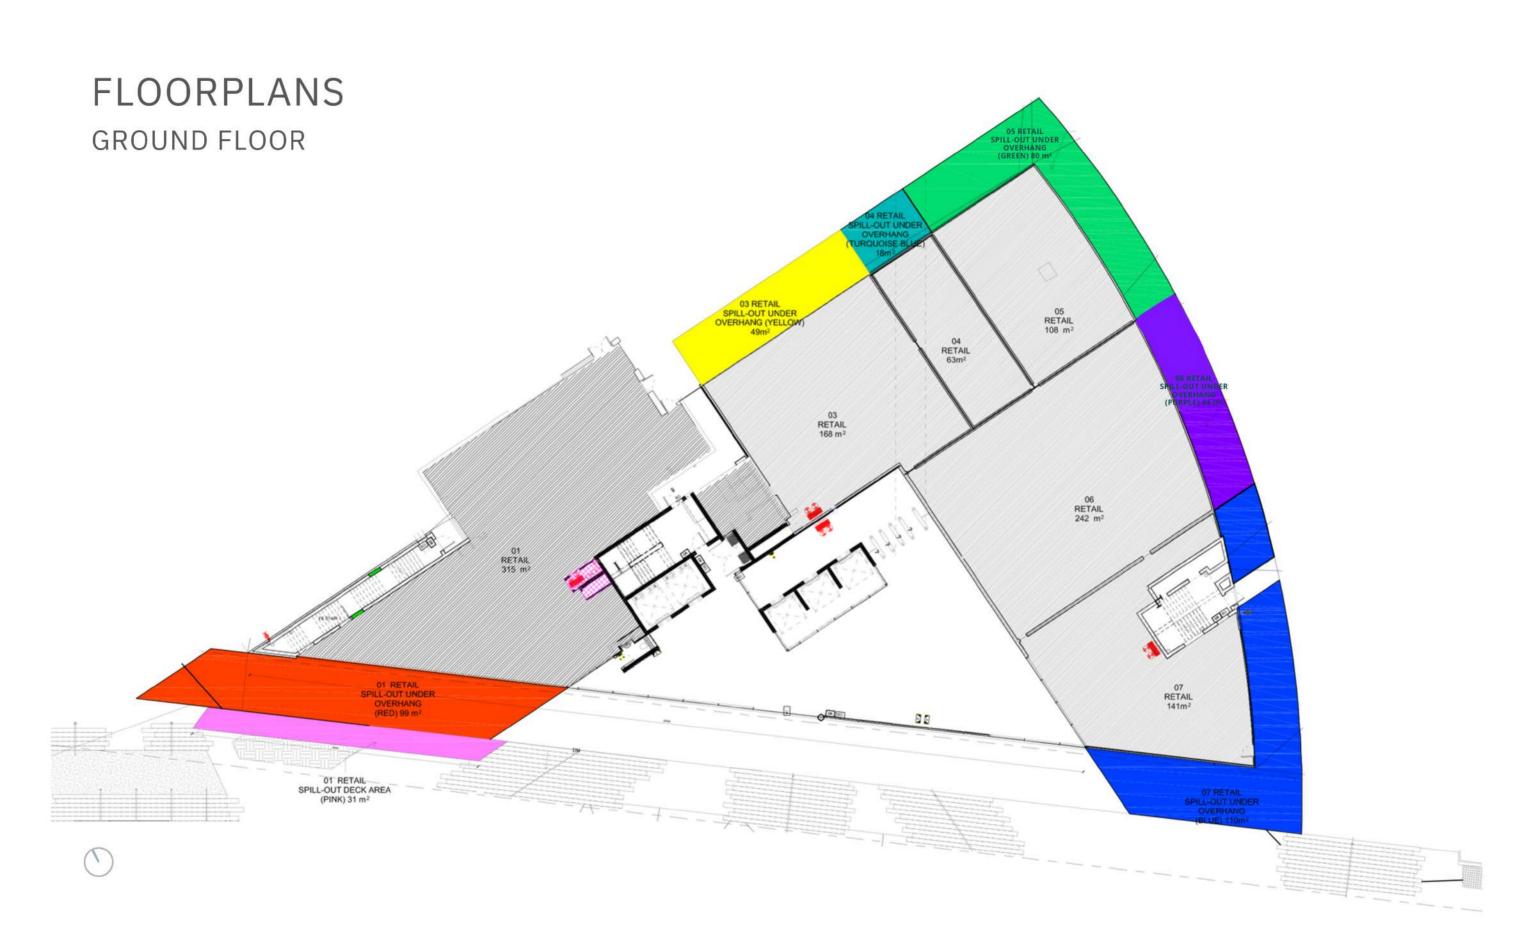

ct is the new home of Rosebank's cosmopolitan café and city aficionado. From the remarkable Joburg skyline staircase to the central pedestrian walkways and street piazzas, the Oxford Road entrance makes Oxford Parks a unique destination for the area's residents and occupiers of the Green Star, state of the art buildings within the precinct. Oxford Parks focuses on the exceptional quality of the public environment and the precinct activity promotes the use of the public realm by its tenants and users and provides spaces for art and entertainment-led installations and activities. Oxford Parks, complimented by established and cosmopolitan Rosebank is fast securing its identity in the heart of the city.



Aerial view of the Oxford Parks precinct with Sandton in the distance.





































#### COMPLETED & CURRENT DEVELOPMENTS

























#### COMMERCIAL TENANTS

















SpencerStuart









































### OXFORD PARKS IMMEDIATE AMENITIES

- Hotel
- · Conferencing and meeting facilities
- $\cdot \ \mathsf{Restaurants}, \mathsf{coffee} \ \mathsf{shop}, \mathsf{services}$
- · Bespoke event venues
- · Park-like environment
- · Safe pedestrian movement
- · Secure public parking













### OXFORD PARKS AMENITIES WITHIN A 1KM RADIUS

- Public transport includes taxis, buses and airport links
- Rosebank shopping hub
- Medical facilities
- Retail banks
- Schools and other educational institutes
- Conferencing facilities and auditorium
- Sport and health clubs
- Golf courses
- Places of worship
- Art galleries
- Pa