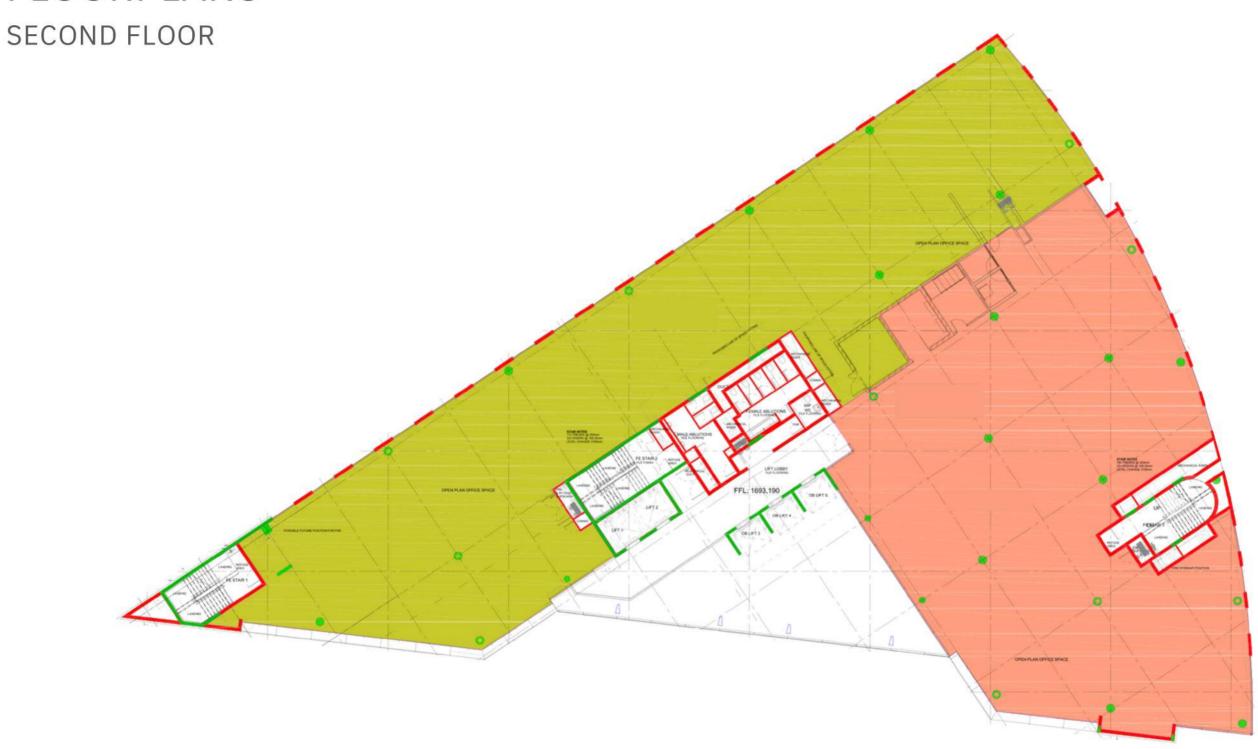

the new home of Rosebank's cosmopolitan café and city aficionado. From the remarkable Joburg skyline staircase to the central pedestrian walkways and street piazzas, the Oxford Road entrance makes Oxford Parks a unique destination for the area's residents and occupiers of the Green Star, state of the art buildings within the precinct. Oxford Parks focuses on the exceptional quality of the public environment and the precinct activity promotes the use of the public realm by its tenants and users and provides spaces for art and entertainment-led installations and activities. Oxford Parks, complimented by established and cosmopolitan Rosebank is fast securing its identity in the heart of the city.



Aerial view of the Oxford Parks precinct with Sandton in the distance.





































#### COMPLETED & CURRENT DEVELOPMENTS

























#### COMMERCIAL TENANTS

















SpencerStuart









































### OXFORD PARKS IMMEDIATE AMENITIES

- Hotel
- · Conferencing and meeting facilities
- $\cdot \ \mathsf{Restaurants}, \mathsf{coffee} \ \mathsf{shop}, \mathsf{services}$
- · Bespoke event venues
- · Park-like environment
- · Safe pedestrian movement
- · Secure public parking













### OXFORD PARKS AMENITIES WITHIN A 1KM RADIUS

- Public transport includes taxis, buses and airport links
- Rosebank shopping hub
- Medical facilities
- Retail banks
- Schools and other educational institutes
- Conferencing facilities and auditorium
- Sport and health clubs
- Golf courses
- Places of worship
- Art galleries
- Parks an