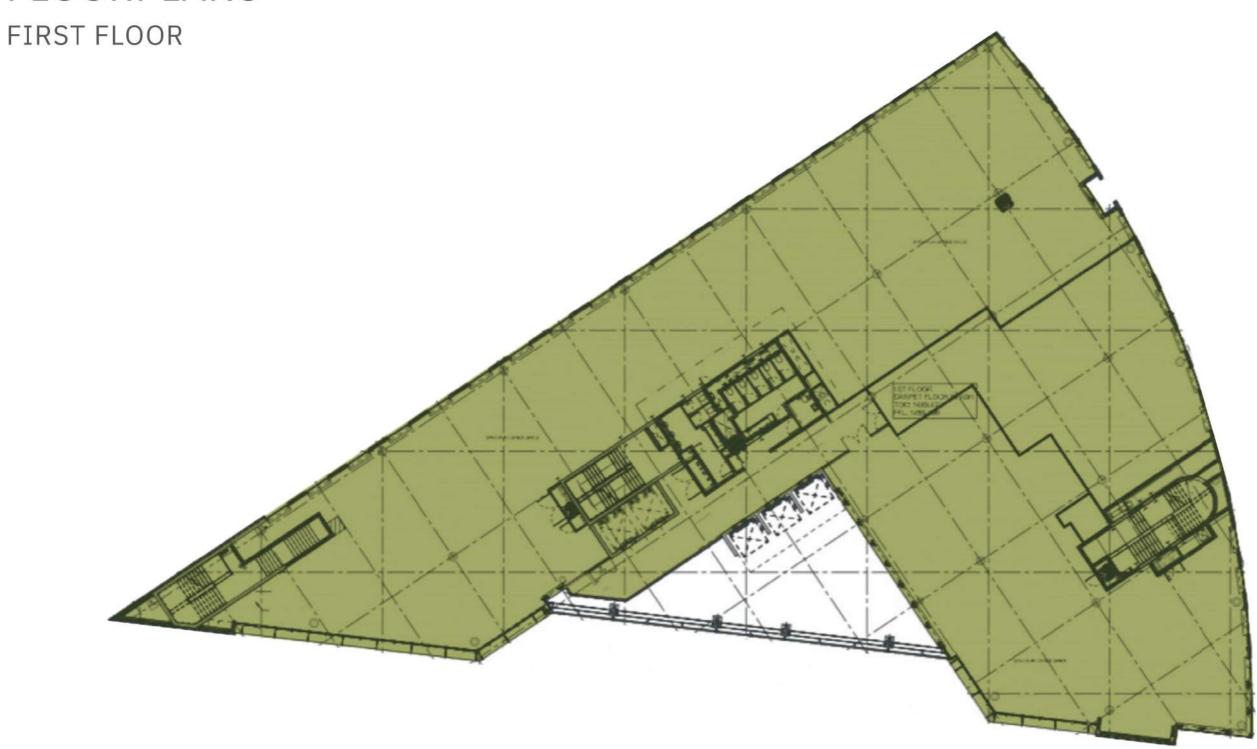

is the new home of Rosebank's cosmopolitan café and city aficionado. From the remarkable Joburg skyline staircase to the central pedestrian walkways and street piazzas, the Oxford Road entrance makes Oxford Parks a unique destination for the area's residents and occupiers of the Green Star, state of the art buildings within the precinct. Oxford Parks focuses on the exceptional quality of the public environment and the precinct activity promotes the use of the public realm by its tenants and users and provides spaces for art and entertainment-led installations and activities. Oxford Parks, complimented by established and cosmopolitan Rosebank is fast securing its identity in the heart of the city.



Aerial view of the Oxford Parks precinct with Sandton in the distance.





































#### COMPLETED & CURRENT DEVELOPMENTS

























#### COMMERCIAL TENANTS

















SpencerStuart









































### OXFORD PARKS IMMEDIATE AMENITIES

- Hotel
- · Conferencing and meeting facilities
- $\cdot \ \mathsf{Restaurants}, \mathsf{coffee} \ \mathsf{shop}, \mathsf{services}$
- · Bespoke event venues
- · Park-like environment
- · Safe pedestrian movement
- · Secure public parking













### OXFORD PARKS AMENITIES WITHIN A 1KM RADIUS

- Public transport includes taxis, buses and airport links
- Rosebank shopping hub
- Medical facilities
- Retail banks
- Schools and other educational institutes
- Conferencing facilities and auditorium
- Sport and health clubs
- Golf courses
- Places of worship
- Art galleries
- Park