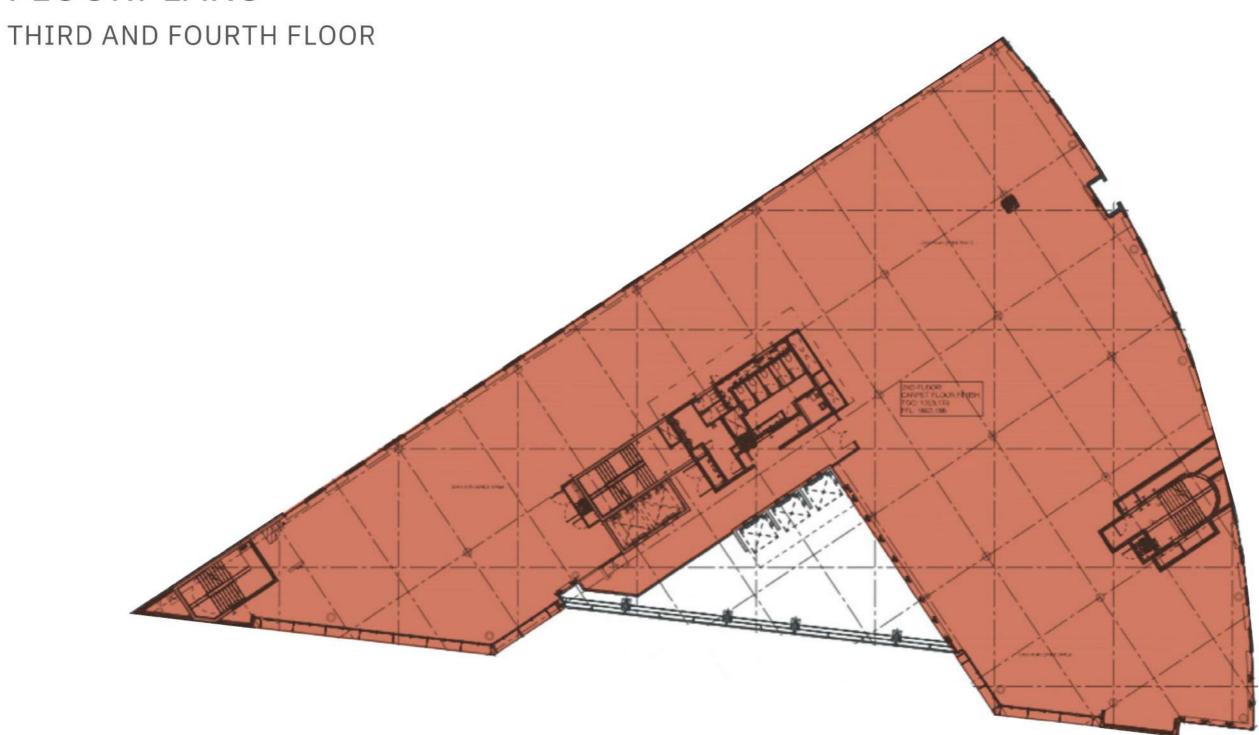

new home of Rosebank's cosmopolitan café and city aficionado. From the remarkable Joburg skyline staircase to the central pedestrian walkways and street piazzas, the Oxford Road entrance makes Oxford Parks a unique destination for the area's residents and occupiers of the Green Star, state of the art buildings within the precinct. Oxford Parks focuses on the exceptional quality of the public environment and the precinct activity promotes the use of the public realm by its tenants and users and provides spaces for art and entertainment-led installations and activities. Oxford Parks, complimented by established and cosmopolitan Rosebank is fast securing its identity in the heart of the city.



Aerial view of the Oxford Parks precinct with Sandton in the distance.





































#### COMPLETED & CURRENT DEVELOPMENTS

























#### COMMERCIAL TENANTS

















SpencerStuart









































### OXFORD PARKS IMMEDIATE AMENITIES

- Hotel
- · Conferencing and meeting facilities
- $\cdot \ \mathsf{Restaurants}, \mathsf{coffee} \ \mathsf{shop}, \mathsf{services}$
- · Bespoke event venues
- · Park-like environment
- · Safe pedestrian movement
- · Secure public parking













### OXFORD PARKS AMENITIES WITHIN A 1KM RADIUS

- Public transport includes taxis, buses and airport links
- Rosebank shopping hub
- Medical facilities
- Retail banks
- Schools and other educational institutes
- Conferencing facilities and auditorium
- Sport and health clubs
- Golf courses
- Places of worship
- Art galleries
- Parks and re