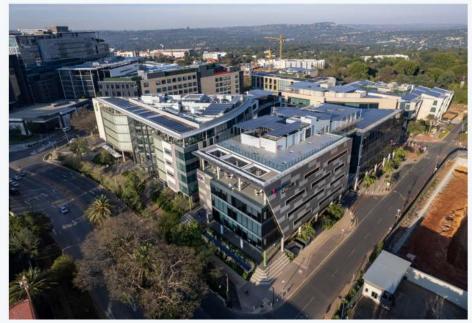

FIRST FLOOR



# FLOORPLANS SECOND FLOOR



THIRD FLOOR



FOURTH FLOOR



FIFTH FLOOR





### Building Highlights

Situated in the Oxford Parks Precinct which forms part of the greater Rosebank area, the iconic premier node in Johannesburg

- Premium Grade
- Highly accessible access and egress
- Multi modal transport in the Precinct
- Part of a privately managed city improvement district
- Unique and compelling urban environment
- 7min walk to the Gautrain and Rosebank Mall offering a high quality lifestyle area and amenities
- Outdoor entertainment areas with vistas across
   Joburg's urban forest
- Targeting 6 Star Green Star Designed Building
- Targeting Carbon Net Zero
- Back-up power including a PV system
- Back-up water
- BMS and other control points measuring all consumables













### COMPLETED & CURRENT DEVELOPMENTS

























### COMMERCIAL TENANTS

















SpencerStuart









































# OXFORD PARKS IMMEDIATE AMENITIES

- Hotel
- · Conferencing and meeting facilities
- $\cdot \ \mathsf{Restaurants}, \mathsf{coffee} \ \mathsf{shop}, \mathsf{services}$
- · Bespoke event venues
- · Park-like environment
- · Safe pedestrian movement
- · Secure public parking













## OXFORD PARKS AMENITIES WITHIN A 1KM RADIUS

- Public transport includes taxis, buses and airport links
- Rosebank shopping hub
- Medical facilities
- Retail banks
- Schools and other educational institutes
- Conferencing facilities and auditorium
- Sport and health clubs
- Golf courses
- Places of worship
- Art galleries
- Parks and recreat