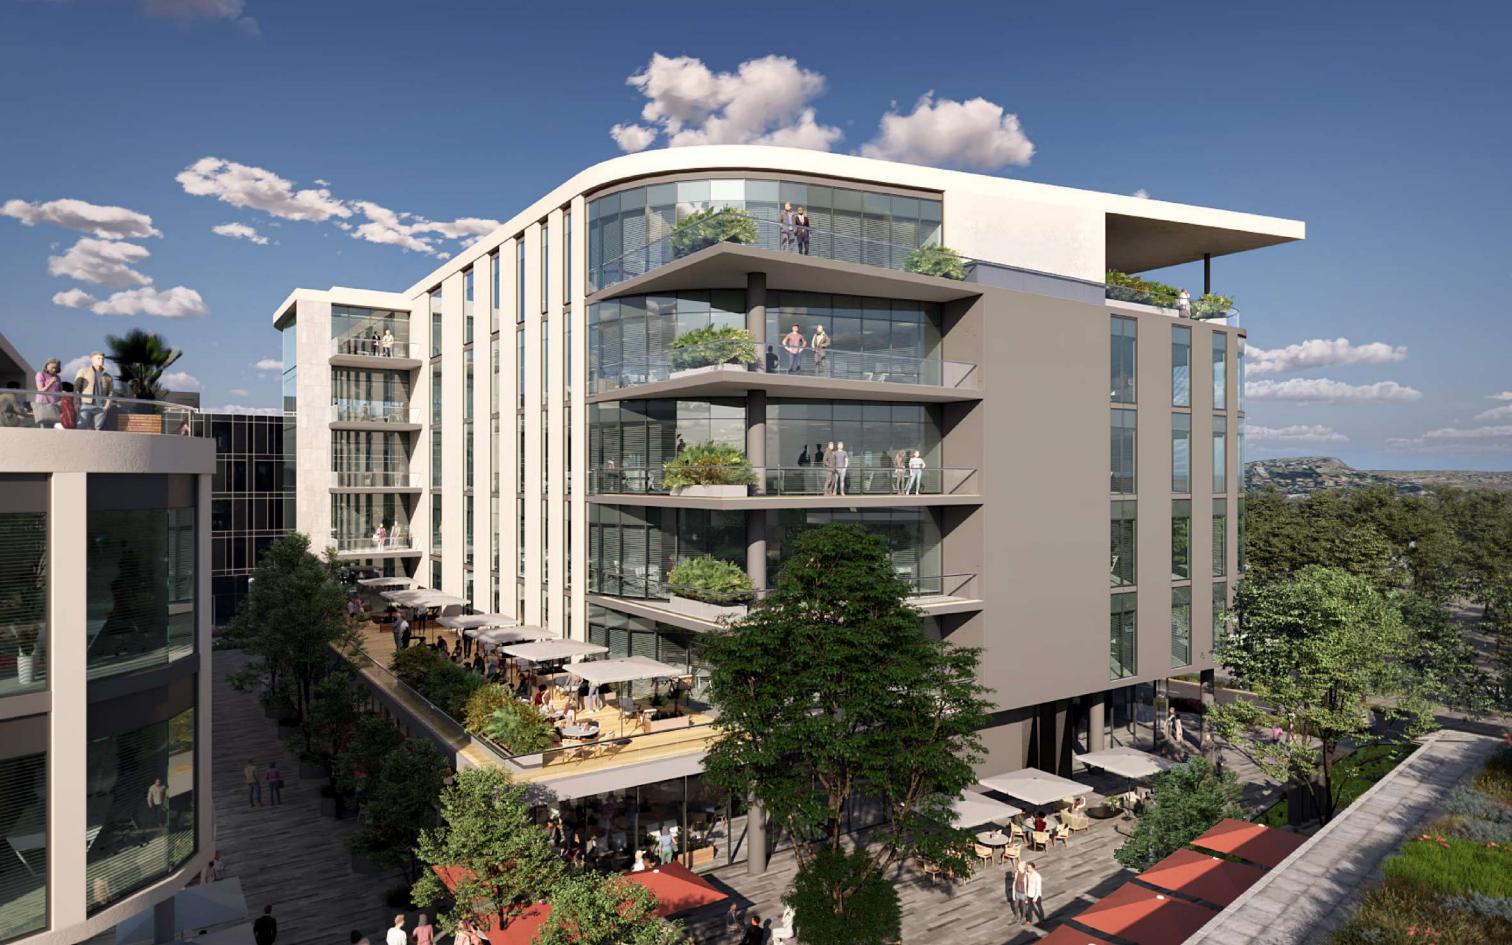

### THE OXFORD PARKS PRECINCT

Oxford Parks is emerging as the gem of Rosebank's lifestyle experience. It's economy is moving from commerce to a walkable street culture. This precinct is the new home of Rosebank's cosmopolitan café and city aficionado. From the remarkable Joburg skyline staircase to the central pedestrian walkways and street piazzas, the Oxford Road entrance makes Oxford Parks a unique destination for the area's residents and occupiers of the Green Star, state of the art buildings within the precinct. Oxford Parks focuses on the exceptional quality of the public environment and the precinct activity promotes the use of the public realm by its tenants and users and provides spaces for art and entertainment-led installations and activities. Oxford Parks, complimented by established and cosmopolitan Rosebank is fast securing its identity in the heart of the city.

### Building Highlights

Situated in the Oxford Parks Precinct which forms part of the greater Rosebank area, the iconic premier node in Johannesburg

- Premium Grade
- Highly accessible access and egress
- Multi modal transport in the Precinct
- Part of a privately managed city improvement district
- Unique and compelling urban environment
- 7min walk to the Gautrain and Rosebank Mall offering a high quality lifestyle area and amenities
- Outdoor entertainment areas with vistas across
   Joburg's urban forest
- Targeting 6 Star Green Star Designed Building
- Targeting Carbon Net Zero
- Back-up power including a PV system
- Back-up water
- BMS and other control points measuring all consumables