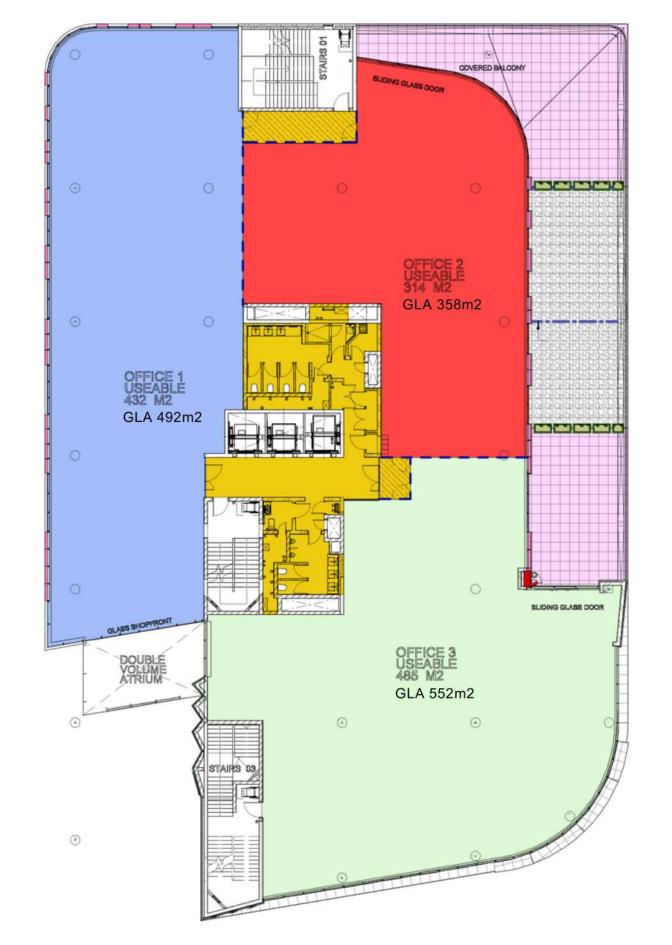

able Joburg skyline staircase to the central pedestrian walkways and street piazzas, the Oxford Road entrance makes Oxford Parks a unique destination for the area's residents and occupiers of the Green Star, state of the art buildings within the precinct. Oxford Parks focuses on the exceptional quality of the public environment and the precinct activity promotes the use of the public realm by its tenants and users and provides spaces for art and entertainment-led installations and activities. Oxford Parks, complimented by established and cosmopolitan Rosebank is fast securing its identity in the heart of the city.



Aerial view of the Oxford Parks precinct with Sandton in the distance.





















# FLOORPLANS SITE PLAN



# FLOORPLANS GROUND FLOOR



FIRST FLOOR



FIRST FLOOR



# FLOORPLANS SECOND FLOOR



THIRD FLOOR



FOURTH FLOOR



FIFTH FLOOR





### Building Highlights

Situated in the Oxford Parks Precinct which forms part of the greater Rosebank area, the iconic premier node in Johannesburg

- Premium Grade
- Highly accessible access and egress
- Multi modal transport in the Precinct
- Part of a privately managed city improvement district
- Unique and compelling urban environment
- 7min walk to the Gautrain and Rosebank Mall offering a high quality lifestyle area and amenities
- Outdoor entertainment areas with vistas across
   Joburg's urban forest
- Targeting 6 Star Green Star Designed Building
- Targeting Carbon Net Zero
- Back-up power including a PV system
- Back-up water
- BMS and other control points measuring all consumables













### C