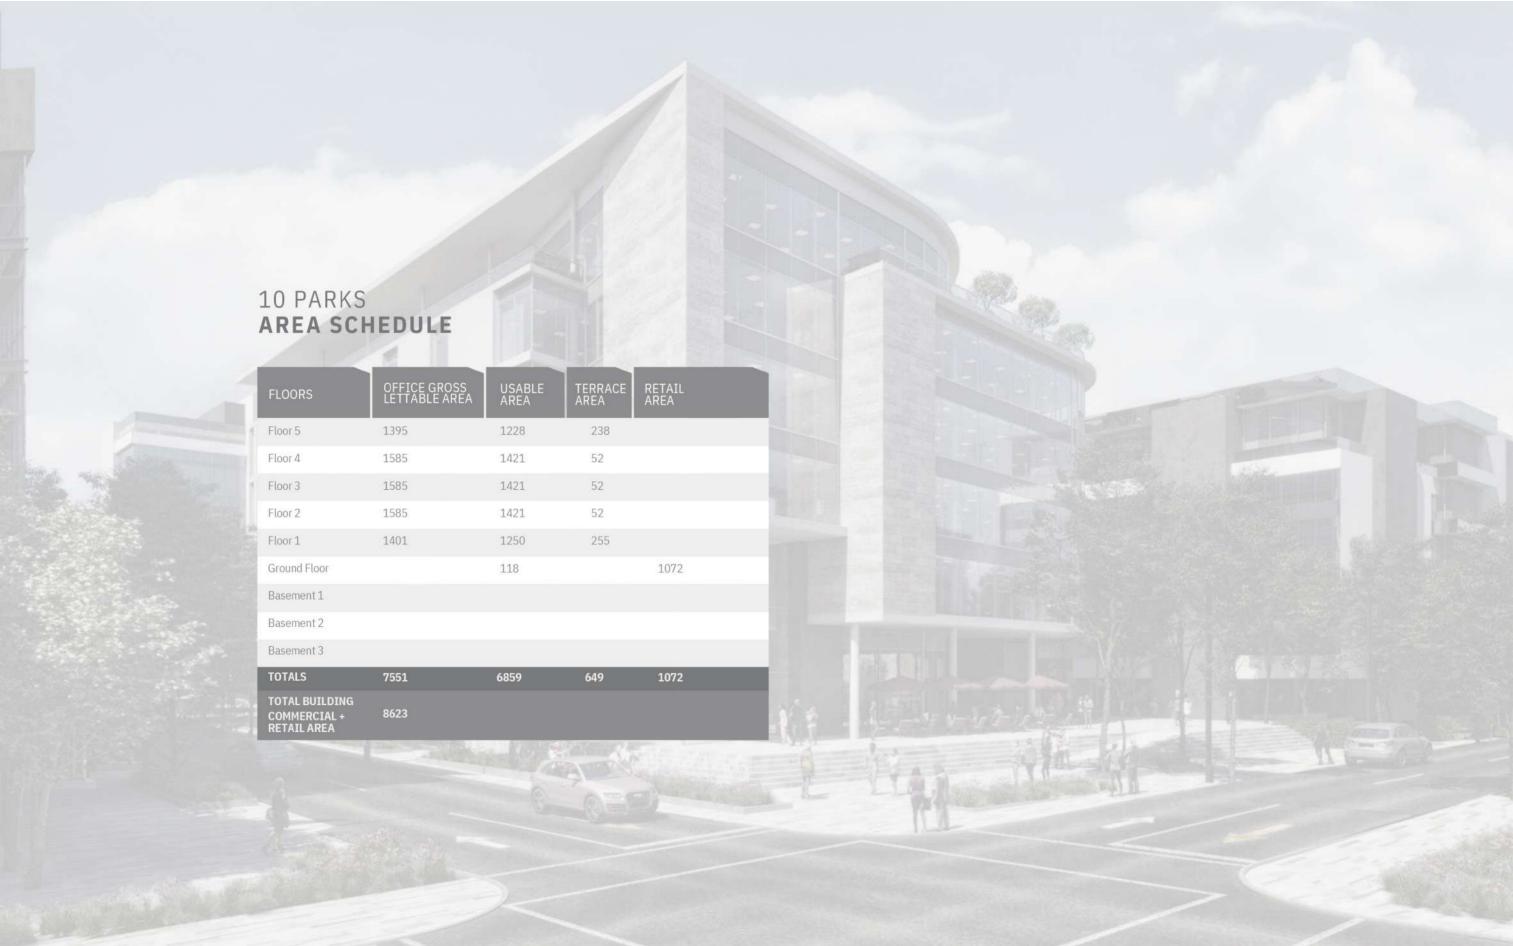

### Building Highlights

Situated in the Oxford Parks Precinct which forms part of the greater Rosebank area, the iconic premier node in Johannesburg

- Premium Grade
- Highly accessible access and egress
- Multi modal transport in the Precinct
- Part of a privately managed city improvement district
- Unique and compelling urban environment
- 7min walk to the Gautrain and Rosebank Mall offering a high quality lifestyle area and amenities
- Outdoor entertainment areas with vistas across
   Joburg's urban forest
- Targeting 6 Star Green Star Designed Building
- Targeting Carbon Net Zero
- Back-up power including a PV system
- Back-up water
- BMS and other control points measuring all consumables