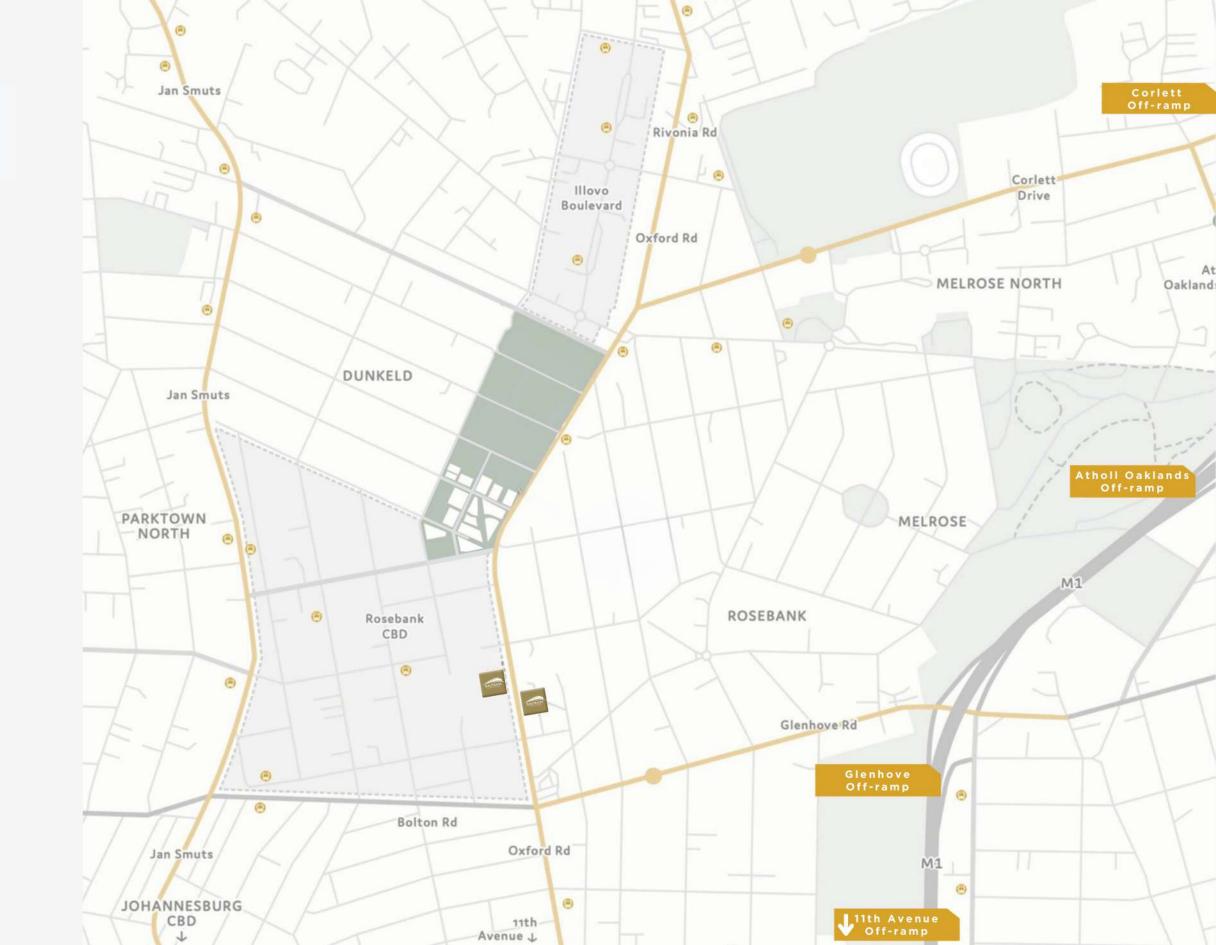

### PERFECTLY LOCATED

| <ul><li>•</li></ul> | GAUTRAIN STATION  This station links Rosebank and surrounds to Soweto, Pretoria and OR Tambo | 5 Minutes  |
|---------------------|----------------------------------------------------------------------------------------------|------------|
| •                   | ROSEBANK RETAIL<br>Houses over 200 shops and restaurants                                     | 5 Minutes  |
| •                   | ILLOVO A well established residential area and a growing office node                         | 5 Minutes  |
| <b>O</b>            | SANDTON CITY One of the largest shopping malls in Africa                                     | 9 Minutes  |
| ×                   | OLIVER TAMBO AIRPORT International airport                                                   | 30 Minutes |