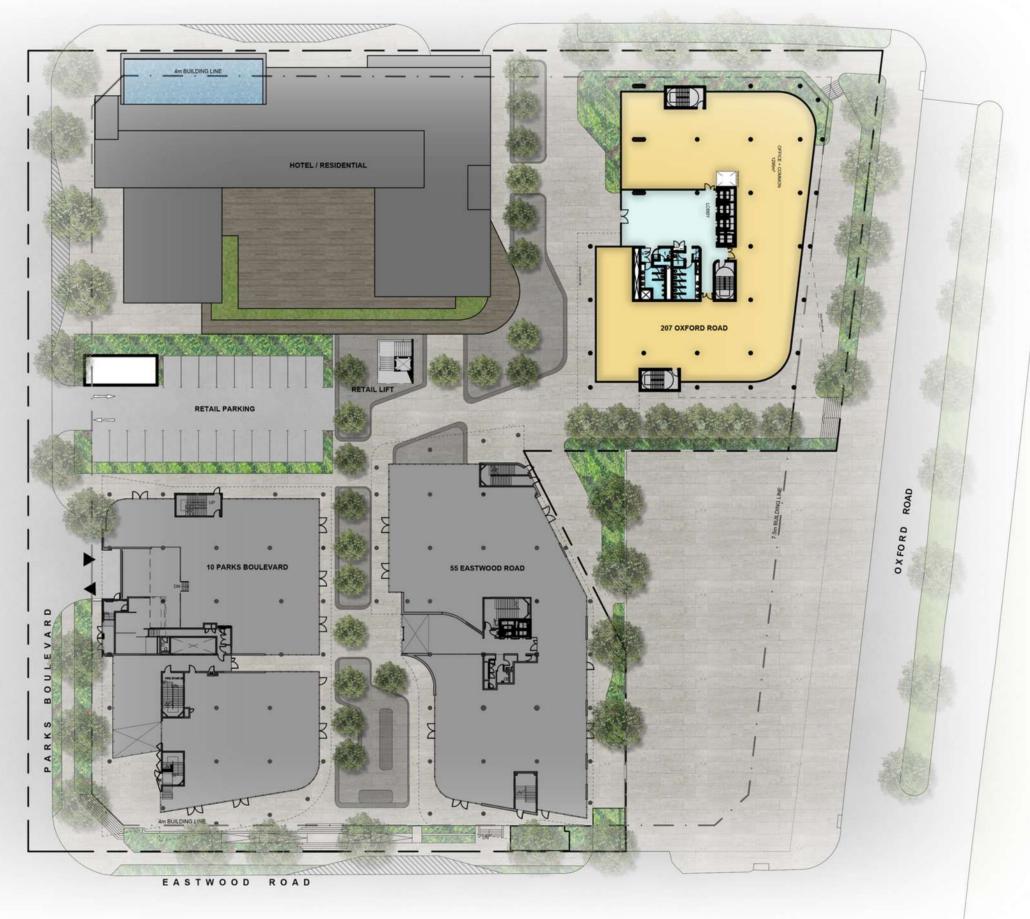

nk's cosmopolitan café and city aficionado. From the remarkable Joburg skyline staircase to the central pedestrian walkways and street piazzas, the Oxford Road entrance makes Oxford Parks a unique destination for the area's residents and occupiers of the Green Star, state of the art buildings within the precinct. Oxford Parks focuses on the exceptional quality of the public environment and the precinct activity promotes the use of the public realm by its tenants and users and provides spaces for art and entertainment-led installations and activities. Oxford Parks, complimented by established and cosmopolitan Rosebank is fast securing its identity in the heart of the city.



Aerial view of the Oxford Parks precinct with Sandton in the distance.





















# FLOORPLANS SITE PLAN



# FLOORPLANS GROUND FLOOR



FIRST FLOOR



FIRST FLOOR



# FLOORPLANS SECOND FLOOR



THIRD FLOOR



FOURTH FLOOR



FIFTH FLOOR





### Building Highlights

Situated in the Oxford Parks Precinct which forms part of the greater Rosebank area, the iconic premier node in Johannesburg

- Premium Grade
- Highly accessible access and egress
- Multi modal transport in the Precinct
- Part of a privately managed city improvement district
- Unique and compelling urban environment
- 7min walk to the Gautrain and Rosebank Mall offering a high quality lifestyle area and amenities
- Outdoor entertainment areas with vistas across
   Joburg's urban forest
- Targeting 6 Star Green Star Designed Building
- Targeting Carbon Net Zero
- Back-up power including a PV system
- Back-up water
- BMS and other