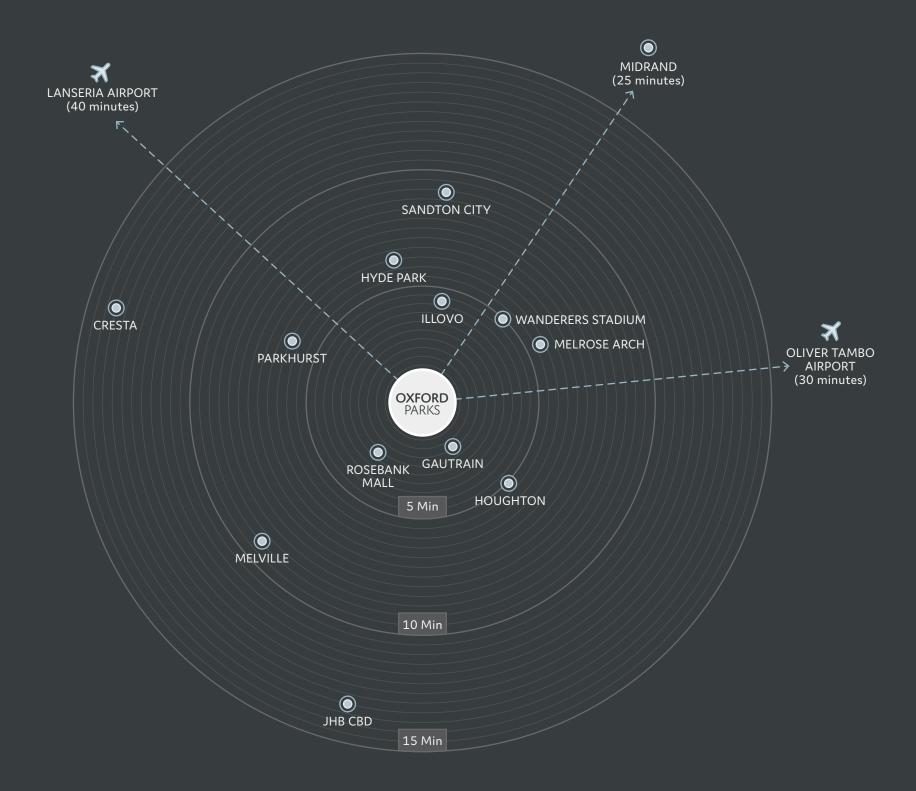

### WELL CONNECTED

The Oxford Parks precinct is an energetic and responsive urban destination designed to facilitate a seamless connection between life, leisure and business. The primary choice to locate and invest; a place where people succeed and enjoy life.

| <ul><li>•</li></ul> | GAUTRAIN STATION  This station links Rosebank and surrounds to Soweto, Pretoria and OR Tambo | 5 Minutes  |
|---------------------|----------------------------------------------------------------------------------------------|------------|
| •                   | ROSEBANK RETAIL<br>Houses over 200 shops and restaurants                                     | 5 Minutes  |
| •                   | ILLOVO A well established residential area and a growing office node                         | 5 Minutes  |
| <b>O</b>            | SANDTON CITY One of the largest shopping malls in Africa                                     | 9 Minutes  |
| ×                   | OLIVER TAMBO AIRPORT International airport                                                   | 30 Minutes |