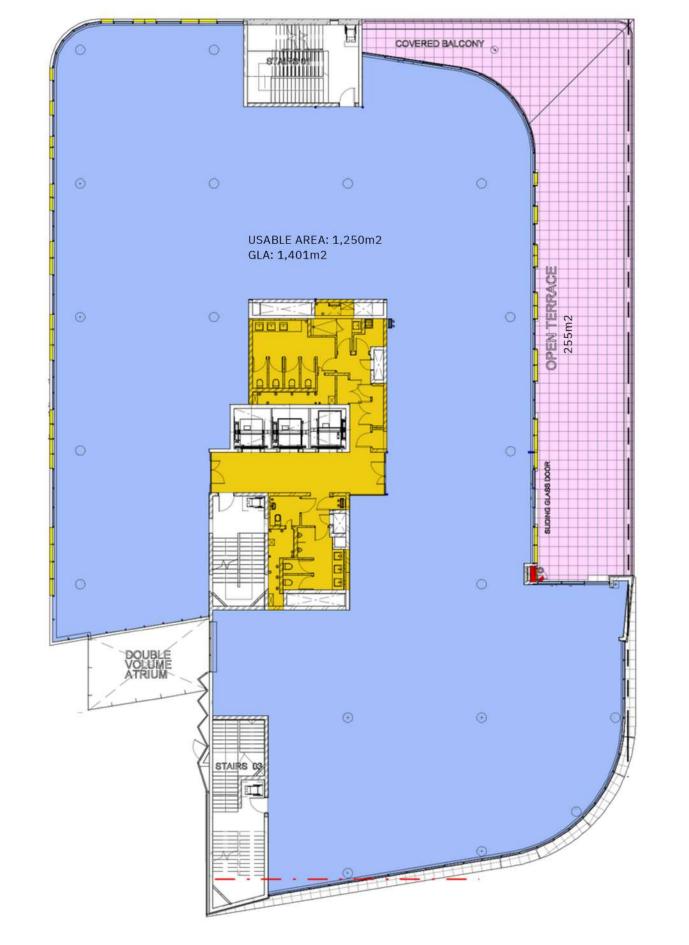

From the remarkable Joburg skyline staircase to the central pedestrian walkways and street piazzas, the Oxford Road entrance makes Oxford Parks a unique destination for the area's residents and occupiers of the Green Star, state of the art buildings within the precinct. Oxford Parks focuses on the exceptional quality of the public environment and the precinct activity promotes the use of the public realm by its tenants and users and provides spaces for art and entertainment-led installations and activities. Oxford Parks, complimented by established and cosmopolitan Rosebank is fast securing its identity in the heart of the city.



Aerial view of the Oxford Parks precinct with Sandton in the distance.





















# FLOORPLANS SITE PLAN



# FLOORPLANS GROUND FLOOR



FIRST FLOOR



FIRST FLOOR



# FLOORPLANS SECOND FLOOR



THIRD FLOOR



FOURTH FLOOR



FIFTH FLOOR





### Building Highlights

Situated in the Oxford Parks Precinct which forms part of the greater Rosebank area, the iconic premier node in Johannesburg

- Premium Grade
- Highly accessible access and egress
- Multi modal transport in the Precinct
- Part of a privately managed city improvement district
- Unique and compelling urban environment
- 7min walk to the Gautrain and Rosebank Mall offering a high quality lifestyle area and amenities
- Outdoor entertainment areas with vistas across
   Joburg's urban forest
- Targeting 6 Star Green Star Designed Building
- Targeting Carbon Net Zero
- Back-up power including a PV system
- Back-up water
- BMS and other control points measuring all consumables