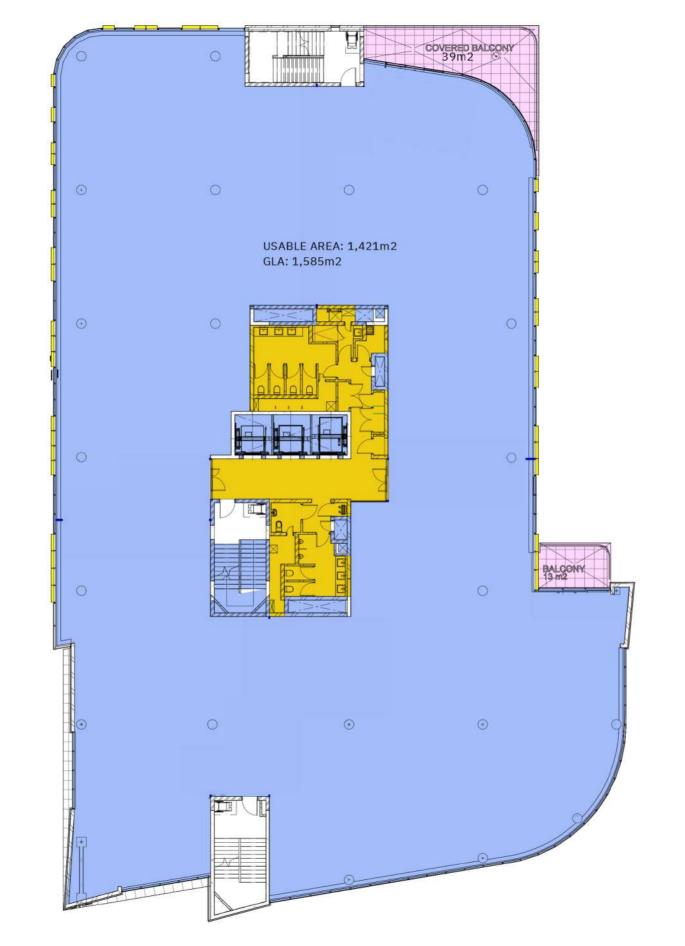

ways and street piazzas, the Oxford Road entrance makes Oxford Parks a unique destination for the area's residents and occupiers of the Green Star, state of the art buildings within the precinct. Oxford Parks focuses on the exceptional quality of the public environment and the precinct activity promotes the use of the public realm by its tenants and users and provides spaces for art and entertainment-led installations and activities. Oxford Parks, complimented by established and cosmopolitan Rosebank is fast securing its identity in the heart of the city.



Aerial view of the Oxford Parks precinct with Sandton in the distance.





















# FLOORPLANS SITE PLAN



# FLOORPLANS GROUND FLOOR



FIRST FLOOR



FIRST FLOOR



# FLOORPLANS SECOND FLOOR



THIRD FLOOR



FOURTH FLOOR



FIFTH FLOOR





### Building Highlights

Situated in the Oxford Parks Precinct which forms part of the greater Rosebank area, the iconic premier node in Johannesburg

- Premium Grade
- Highly accessible access and egress
- Multi modal transport in the Precinct
- Part of a privately managed city improvement district
- Unique and compelling urban environment
- 7min walk to the Gautrain and Rosebank Mall offering a high quality lifestyle area and amenities
- Outdoor entertainment areas with vistas across
   Joburg's urban forest
- Targeting 6 Star Green Star Designed Building
- Targeting Carbon Net Zero
- Back-up power including a PV system
- Back-up water
- BMS and other control points measuring all consumables













### COMPLETED & CURRENT DEVELOPMENTS

























###