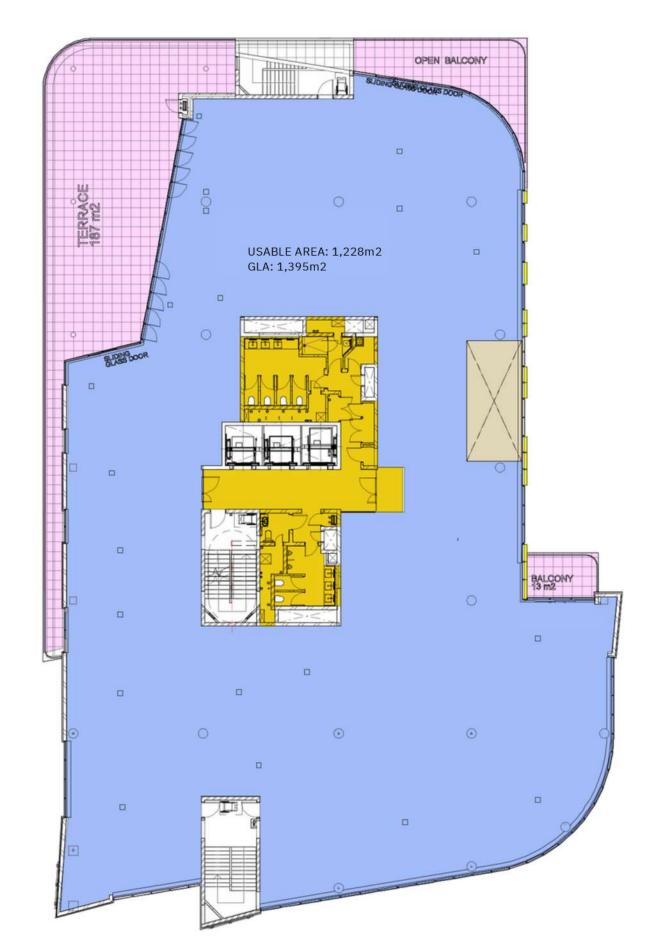

piazzas, the Oxford Road entrance makes Oxford Parks a unique destination for the area's residents and occupiers of the Green Star, state of the art buildings within the precinct. Oxford Parks focuses on the exceptional quality of the public environment and the precinct activity promotes the use of the public realm by its tenants and users and provides spaces for art and entertainment-led installations and activities. Oxford Parks, complimented by established and cosmopolitan Rosebank is fast securing its identity in the heart of the city.



Aerial view of the Oxford Parks precinct with Sandton in the distance.





















# FLOORPLANS SITE PLAN



# FLOORPLANS GROUND FLOOR



FIRST FLOOR



FIRST FLOOR



# FLOORPLANS SECOND FLOOR



THIRD FLOOR



FOURTH FLOOR



FIFTH FLOOR





### Building Highlights

Situated in the Oxford Parks Precinct which forms part of the greater Rosebank area, the iconic premier node in Johannesburg

- Premium Grade
- Highly accessible access and egress
- Multi modal transport in the Precinct
- Part of a privately managed city improvement district
- Unique and compelling urban environment
- 7min walk to the Gautrain and Rosebank Mall offering a high quality lifestyle area and amenities
- Outdoor entertainment areas with vistas across
   Joburg's urban forest
- Targeting 6 Star Green Star Designed Building
- Targeting Carbon Net Zero
- Back-up power including a PV system
- Back-up water
- BMS and other control points measuring all consumables













### COMPLETED & CURRENT DEVELOPMENTS

























### COMMERCIAL TEN