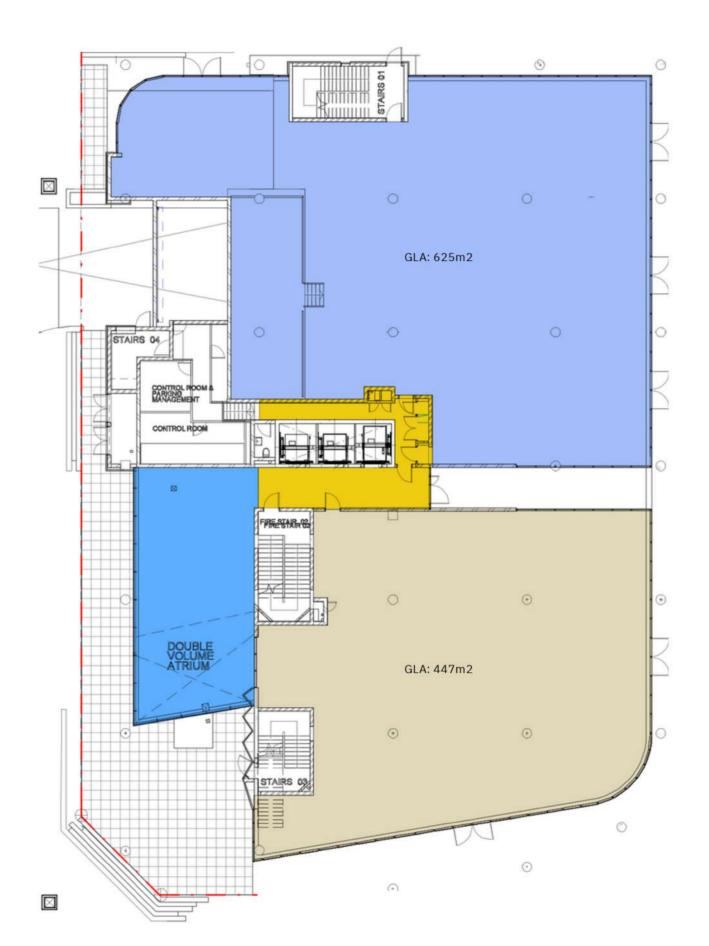

ty aficionado. From the remarkable Joburg skyline staircase to the central pedestrian walkways and street piazzas, the Oxford Road entrance makes Oxford Parks a unique destination for the area's residents and occupiers of the Green Star, state of the art buildings within the precinct. Oxford Parks focuses on the exceptional quality of the public environment and the precinct activity promotes the use of the public realm by its tenants and users and provides spaces for art and entertainment-led installations and activities. Oxford Parks, complimented by established and cosmopolitan Rosebank is fast securing its identity in the heart of the city.



Aerial view of the Oxford Parks precinct with Sandton in the distance.





















# FLOORPLANS SITE PLAN



# FLOORPLANS GROUND FLOOR



FIRST FLOOR



FIRST FLOOR



# FLOORPLANS SECOND FLOOR



THIRD FLOOR



FOURTH FLOOR



FIFTH FLOOR





### Building Highlights

Situated in the Oxford Parks Precinct which forms part of the greater Rosebank area, the iconic premier node in Johannesburg

- Premium Grade
- Highly accessible access and egress
- Multi modal transport in the Precinct
- Part of a privately managed city improvement district
- Unique and compelling urban environment
- 7min walk to the Gautrain and Rosebank Mall offering a high quality lifestyle area and amenities
- Outdoor entertainment areas with vistas across
   Joburg's urban forest
- Targeting 6 Star Green Star Designed Building
- Targeting Carbon Net Zero
- Back-up power including a PV system
- Back-up water
- BMS and other control points measuring all