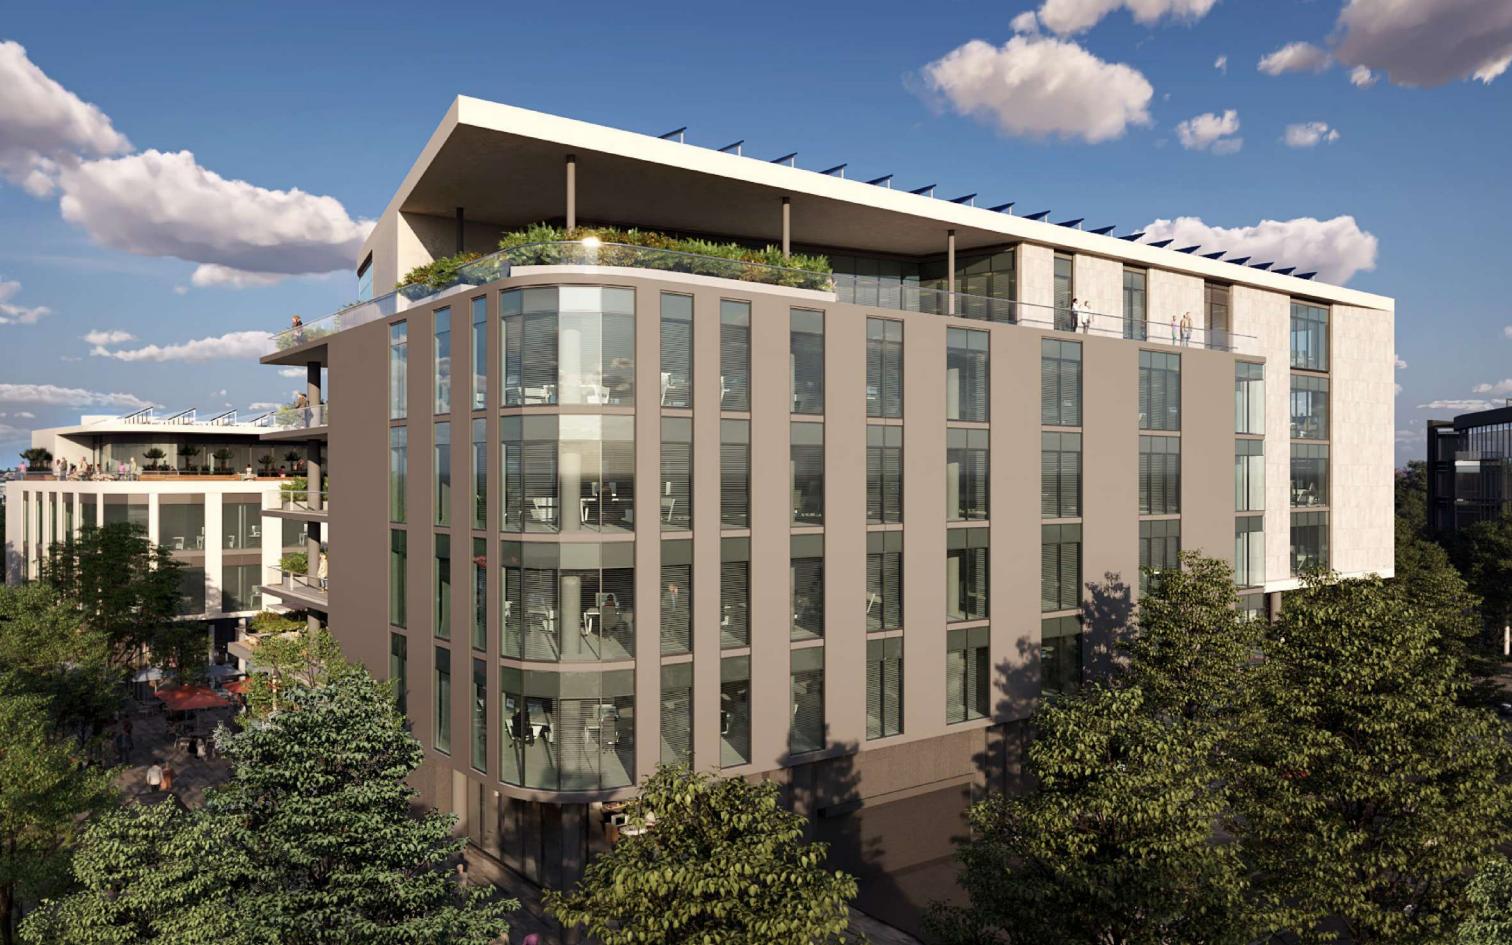

### THE OXFORD PARKS PRECINCT

Oxford Parks is emerging as the gem of Rosebank's lifestyle experience. It's economy is moving from commerce to a walkable street culture. This precinct is the new home of Rosebank's cosmopolitan café and city aficionado. From the remarkable Joburg skyline staircase to the central pedestrian walkways and street piazzas, the Oxford Road entrance makes Oxford Parks a unique destination for the area's residents and occupiers of the Green Star, state of the art buildings within the precinct. Oxford Parks focuses on the exceptional quality of the public environment and the precinct activity promotes the use of the public realm by its tenants and users and provides spaces for art and entertainment-led installations and activities. Oxford Parks, complimented by established and cosmopolitan Rosebank is fast securing its identity in the heart of the city.

### Building Highlights

Situated in the Oxford Parks Precinct which forms part of the greater Rosebank area, the iconic premier node in Johannesburg

- Premium Grade
- Highly accessible access and egress
- Multi modal transport in the Precinct
- Part of a privately managed city improvement district
- Unique and compelling urban environment
- 7min walk to the Gautrain and Rosebank Mall offering a high quality lifestyle area and amenities
- Outdoor entertainment areas with vistas across
   Joburg's urban forest
- Targeting 6 Star Green Star Designed Building
- Targeting Carbon Net Zero
- Back-up power including a PV system
- Back-up water
- BMS and other control points measuring all consumables