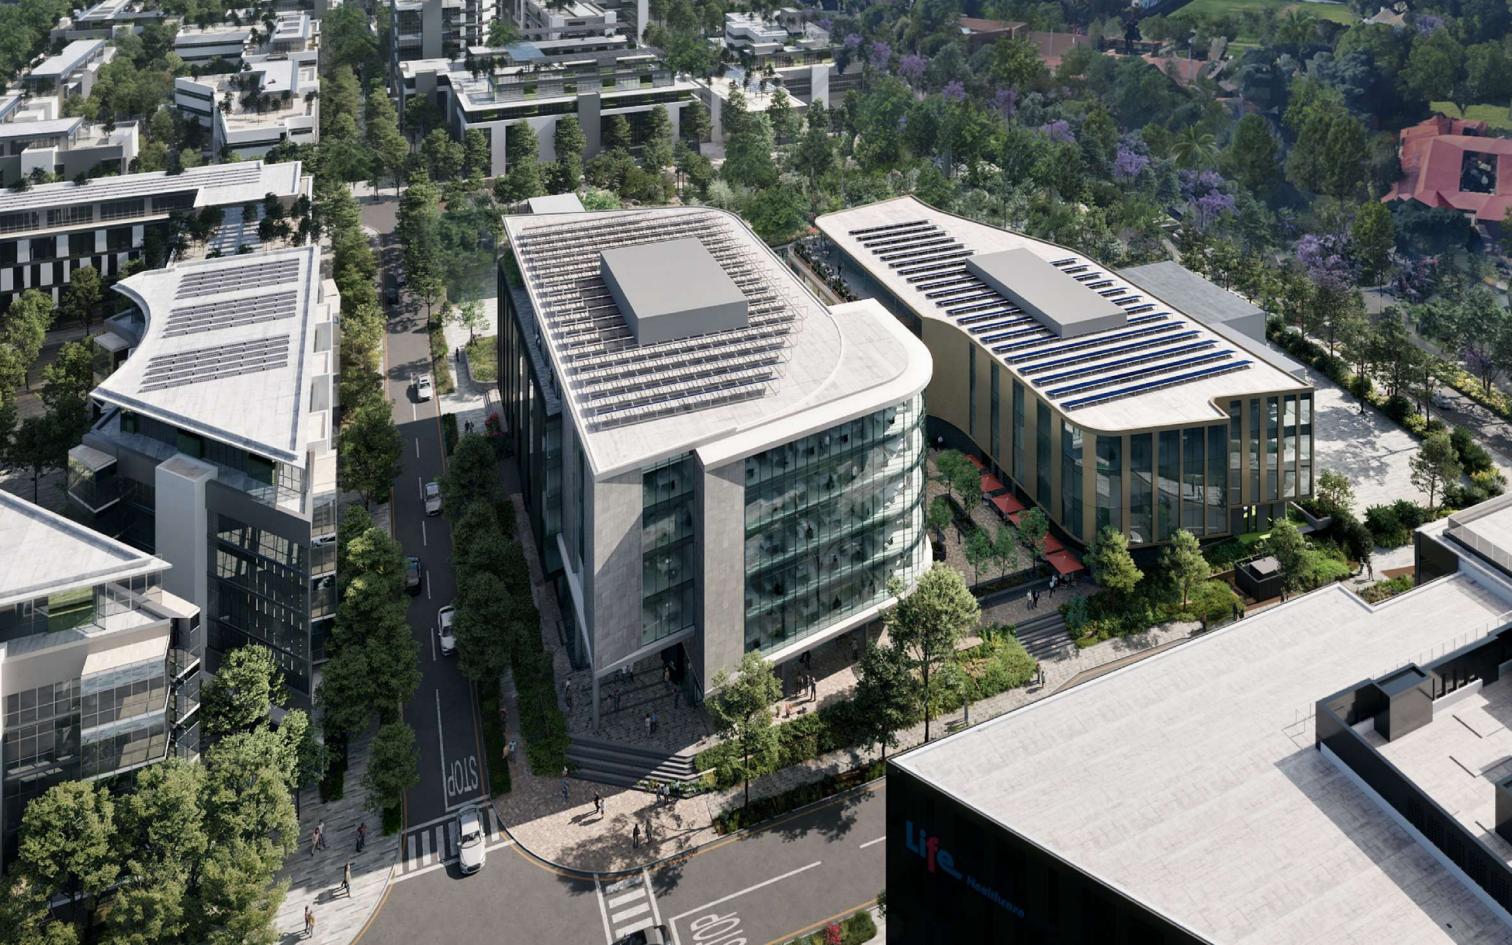

### Building Highlights

Situated in the Oxford Parks Precinct which forms part of the greater Rosebank area, the iconic premier node in Johannesburg

- Premium Grade
- Highly accessible access and egress
- Multi modal transport in the Precinct
- Part of a privately managed city improvement district
- Unique and compelling urban environment
- 7min walk to the Gautrain and Rosebank Mall offering a high quality lifestyle area and amenities
- Outdoor entertainment areas with vistas across
   Joburg's urban forest
- Targeting 6 Star Green Star Designed Building
- Targeting Carbon Net Zero
- Back-up power including a PV system
- Back-up water
- BMS and other control points measuring all consumables