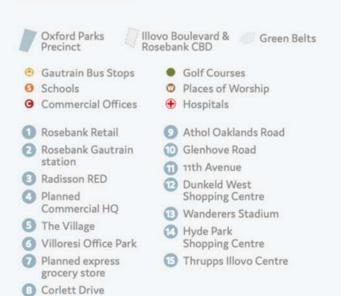

#### Points of interest:

- 4 Highway access points
- · High intersection density and smaller more efficient grids
- · Proximity to Rosebank Gautrain station and bus system
- · Variety of excellent public transport
- · Walk-ability
- · Road and infrastructure upgrades
- · Engineering services agreement
- · New Parks Boulevard

#### WELL CONNECTED

The Oxford Parks precinct is an energetic and responsive urban destination designed to facilitate a seamless connection between life, leisure and business. The primary choice to locate and invest; a place where people succeed and enjoy life.

| <ul><li>•</li></ul> | GAUTRAIN STATION  This station links Rosebank and surrounds to Soweto, Pretoria and OR Tambo | 5 Minutes  |
|---------------------|----------------------------------------------------------------------------------------------|------------|
| •                   | ROSEBANK RETAIL<br>Houses over 200 shops and restaurants                                     | 5 Minutes  |
| •                   | ILLOVO A well established residential area and a growing office node                         | 5 Minutes  |
| <b>O</b>            | SANDTON CITY One of the largest shopping malls in Africa                                     | 9 Minutes  |
| ×                   | OLIVER TAMBO AIRPORT<br>International airport                                                | 30 Minutes |

- Rosebank Retail
- Rosebank Gautrain Station
- Gautrain Bus Stop
- 4 Illovo Junction
- Grate Café
- Minotti
- Boutique Guesthouse (58 on Hume)
- 8 Radisson RED

- Restaurants and Services:
- Shortmarket Club
- · The Potluck Club
- Qbar by Quoin Rock
- · Qsushi by Quoin Rock
- Le Fleur
- 011 Rosebank
- Obscura
- Ethos
- BGR
- Zedmen
- · M&M Optical
- Levingers
- Doubleshot

### OXFORD PARKS IMMEDIATE AMENITIES

- Hotel
- · Conferencing and meeting facilities
- $\cdot \ \mathsf{Restaurants}, \mathsf{coffee} \ \mathsf{shop}, \mathsf{services}$
- · Bespoke event venues
- · Park-like environment
- · Safe pedestrian movement
- · Secure public parking

### OXFORD PARKS AMENITIES WITHIN A 1KM RADIUS

- Public transport includes taxis, buses and airport links
- Rosebank shopping hub
- Medical facilities
- Retail banks
- Schools and other educational institutes
- Conferencing facilities and auditorium
- Sport and health clubs
- Golf courses
- Places of worship
- Art galleries
- Parks and recreational public spaces
- An array of restaurants and speciality eateries