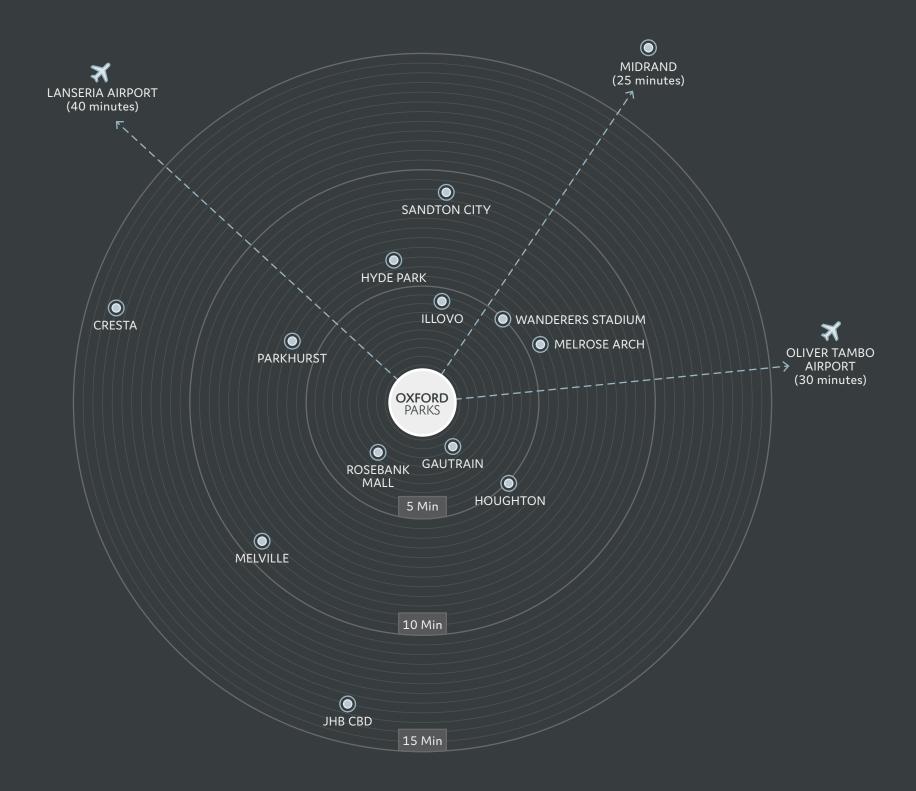

| <ul><li>•</li></ul> | GAUTRAIN STATION  This station links Rosebank and surrounds to Soweto, Pretoria and OR Tambo | 5 Minutes  |
|---------------------|----------------------------------------------------------------------------------------------|------------|
| •                   | ROSEBANK RETAIL<br>Houses over 200 shops and restaurants                                     | 5 Minutes  |
| •                   | ILLOVO A well established residential area and a growing office node                         | 5 Minutes  |
| <b>O</b>            | SANDTON CITY One of the largest shopping malls in Africa                                     | 9 Minutes  |
| ×                   | OLIVER TAMBO AIRPORT<br>International airport                                                | 30 Minutes |