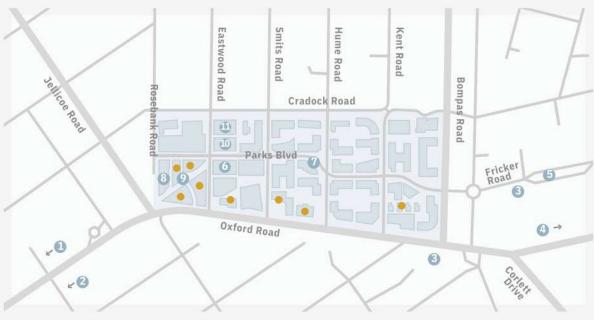

#### Points of interest:

- 4 Highway access points
- · High intersection density and smaller more efficient grids
- · Proximity to Rosebank Gautrain station and bus system
- · Variety of excellent public transport
- · Walk-ability
- · Road and infrastructure upgrades
- · Engineering services agreement
- · New Parks Boulevard

### OXFORD PARKS AMENITIES WITHIN A 1KM RADIUS

- Public transport includes taxis, buses and airport links
- Rosebank shopping hub
- Medical facilities
- Retail banks
- Schools and other educational institutes
- Conferencing facilities and auditorium
- Sport and health clubs
- Golf courses
- Places of worship
- Art galleries
- Parks and recreational public spaces
- An array of restaurants and speciality eateries