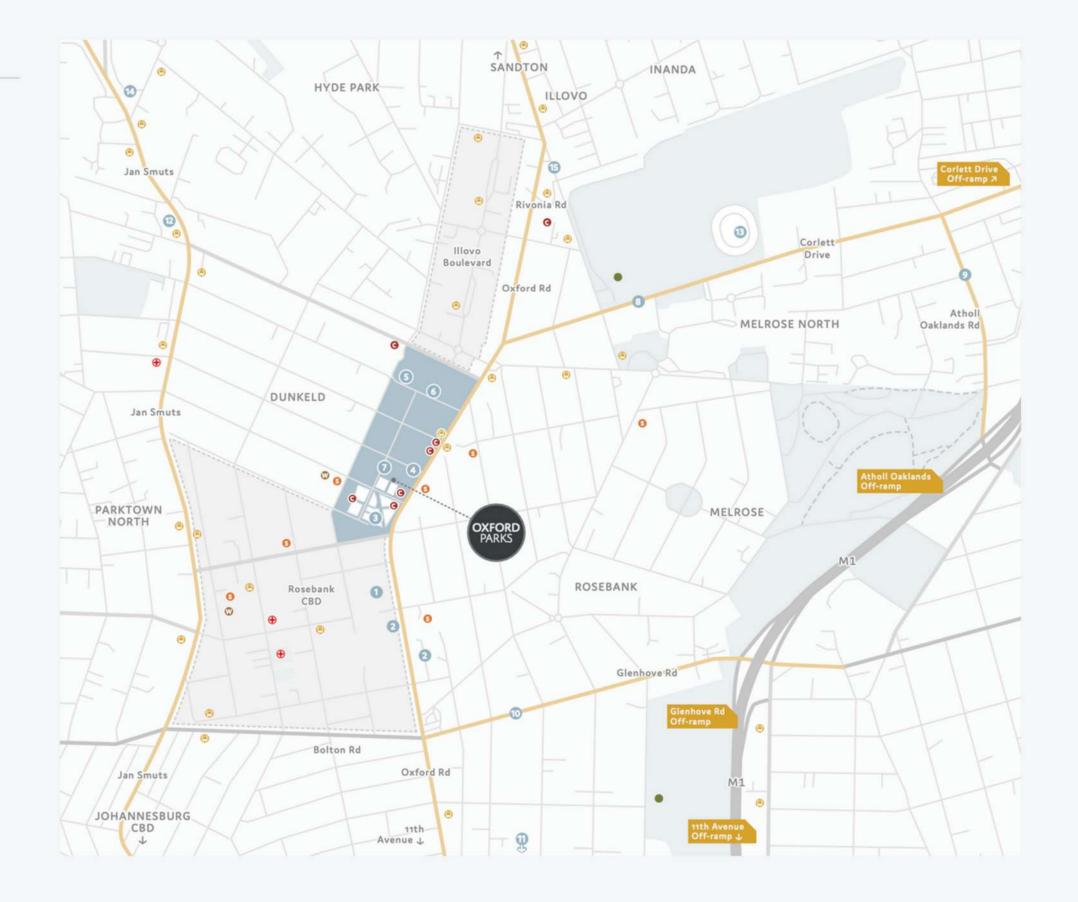

#### Points of interest:

- 4 Highway access points
- · High intersection density and smaller more efficient grids
- · Proximity to Rosebank Gautrain station and bus system
- · Variety of excellent public transport
- · Walk-ability
- · Road and infrastructure upgrades
- · Engineering services agreement
- · New Parks Boulevard

#### WELL CONNECTED

The Oxford Parks precinct is an energetic and responsive urban destination designed to facilitate a seamless connection between life, leisure and business. The primary choice to locate and invest; a place where people succeed and enjoy life.

| <ul><li>•</li></ul> | GAUTRAIN STATION  This station links Rosebank and surrounds to Soweto, Pretoria and OR Tambo | 5 Minutes  |
|---------------------|----------------------------------------------------------------------------------------------|------------|
| •                   | ROSEBANK RETAIL<br>Houses over 200 shops and restaurants                                     | 5 Minutes  |
| •                   | ILLOVO A well established residential area and a growing office node                         | 5 Minutes  |
| <b>O</b>            | SANDTON CITY One of the largest shopping malls in Africa                                     | 9 Minutes  |
| ×                   | OLIVER TAMBO AIRPORT<br>International airport                                                | 30 Minutes |