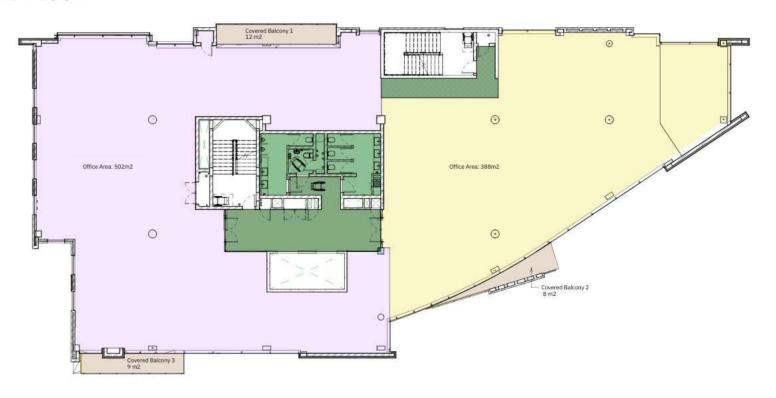

malls in Africa                                     | 9 Minutes  |
| ×                   | OLIVER TAMBO AIRPORT<br>International airport                                                | 30 Minutes |



# PRECINCT CONCEPT

- Mixed-use precinct
- Extension of Rosebank
- Established mature node
- Epicenter of Johannesburg
- Privately managed precinct
- Precinct management of security, cleaning and public services
- Lifestyle focused
- Precinct convenience & bespoke retail
- Retail service-related amenities
- Human scale development
- Dynamic high-street culture
- Tree-lined piazzas and linear parks
- Pedestrian focused public environment
- Cycle lanes
- Connectivity







### ESG PRINCIPLES









































#### GROUND FLOOR



#### FIRST FLOOR



#### SECOND FLOOR



THIRD FLOOR



#### FOURTH FLOOR





### COMPLETED & CURRENT DEVELOPMENTS



6 Parks Blvd | Feb 2020 IHS Towers, Sony Music, Sony Publishin and JLL



4 Parks Blvd | Aug 2021



203 Oxford | Jan 202



8 Parks Blvd | Oct 2020 Metier Private Equity, G+D Currency Technology, Instinctif Partners, Anglo American



7 Parks Blvd | Mar 2022



5 Parks Blvd | Sep 2023 Boston Consulting Group, Edelman, Heidrick and Struggles, Resilea, PPC, Arup, Skin Renewand Intagrop



199 Oxford | Dec 2018 BP Southern Africa, Enaex Africa, Allied Gold,



LO Parks Blvd | May 2025



Eastwood | Oct 2025



**WDB House | Jul 2019** Women's Development Bank

### Commercial Tenants

























Giesecke+Devrient

























### Retail Tenants





































Joy Jozi