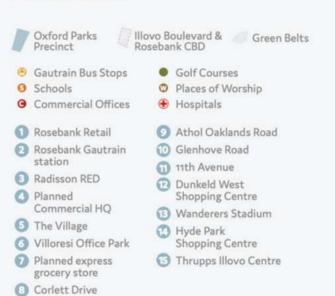

#### Points of interest:

- · 4 Highway access points
- · High intersection density and smaller more efficient grids
- · Proximity to Rosebank Gautrain station and bus system
- · Variety of excellent public transport
- · Walk-ability
- · Road and infrastructure upgrades
- · Engineering services agreement
- · New Parks Boulevard

### WELL CONNECTED

The Oxford Parks precinct is an energetic and responsive urban destination designed to facilitate a seamless connection between life, leisure and business. The primary choice to locate and invest; a place where people succeed and enjoy life.

| <ul><li>•</li></ul> | GAUTRAIN STATION  This station links Rosebank and surrounds to Soweto, Pretoria and OR Tambo | 5 Minutes  |
|---------------------|----------------------------------------------------------------------------------------------|------------|
| •                   | ROSEBANK RETAIL<br>Houses over 200 shops and restaurants                                     | 5 Minutes  |
| •                   | ILLOVO<br>A well established residential area and a growing office node                      | 5 Minutes  |
| <b>O</b>            | SANDTON CITY One of the largest shopping malls in Africa                                     | 9 Minutes  |
| ×                   | OLIVER TAMBO AIRPORT<br>International airport                                                | 30 Minutes |

# OXFORD PARKS AMENITIES WITHIN A 1KM RADIUS

- Public transport includes taxis, buses and airport links
- Rosebank shopping hub
- Medical facilities
- Retail banks
- Schools and other educational institutes
- Conferencing facilities and auditorium
- Sport and health clubs
- Golf courses
- Places of worship
- Art galleries
- Parks and recreational public spaces
- An array of restaurants and speciality eateries