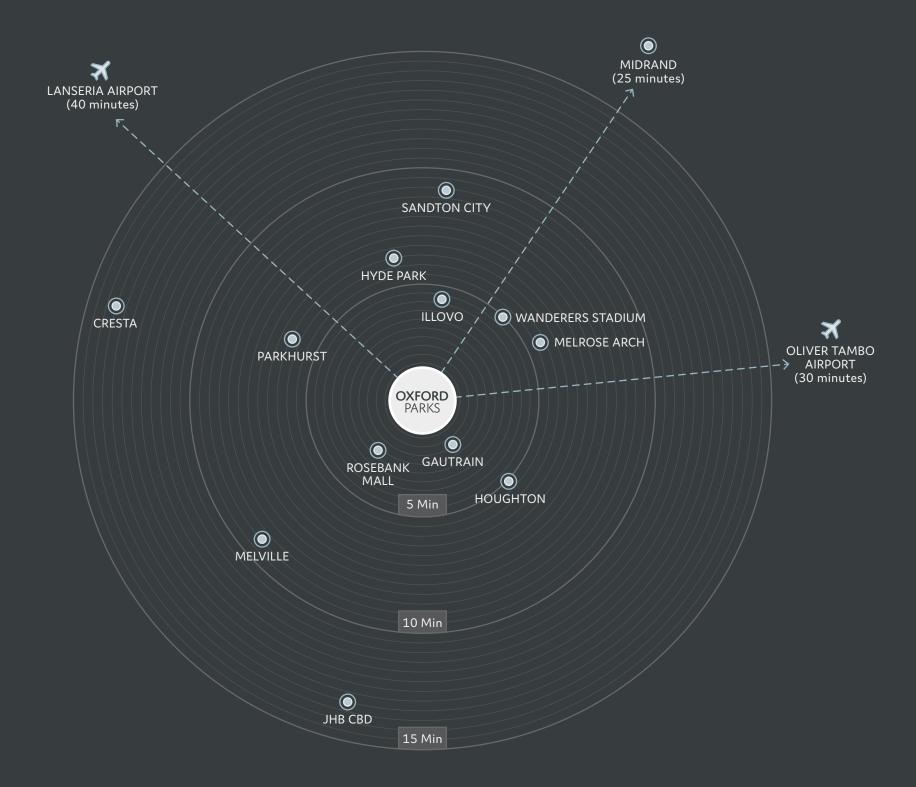

### WELL CONNECTED

The Oxford Parks precinct is an energetic and responsive urban destination designed to facilitate a seamless connection between life, leisure and business. The primary choice to locate and invest; a place where people succeed and enjoy life.

| <ul><li>•</li></ul> | GAUTRAIN STATION  This station links Rosebank and surrounds to Soweto, Pretoria and OR Tambo | 5 Minutes  |
|---------------------|----------------------------------------------------------------------------------------------|------------|
| •                   | ROSEBANK RETAIL<br>Houses over 200 shops and restaurants                                     | 5 Minutes  |
| •                   | ILLOVO<br>A well established residential area and a growing office node                      | 5 Minutes  |
| <b>O</b>            | SANDTON CITY One of the largest shopping malls in Africa                                     | 9 Minutes  |
| ×                   | OLIVER TAMBO AIRPORT<br>International airport                                                | 30 Minutes |