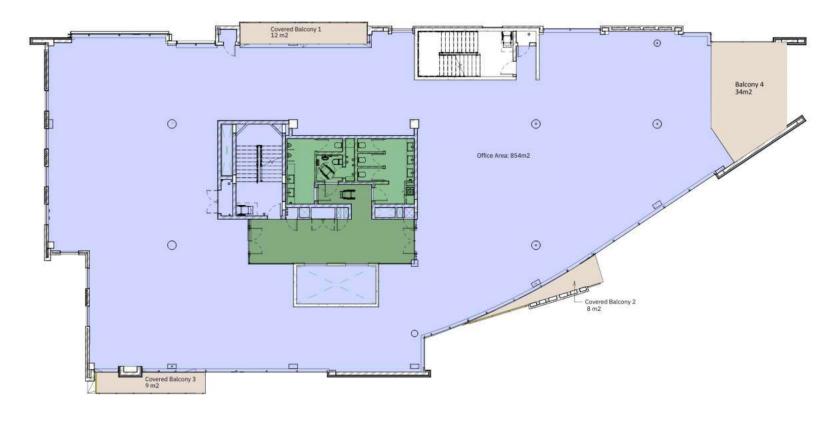

| 9 Minutes  |
| ×                   | OLIVER TAMBO AIRPORT<br>International airport                                                | 30 Minutes |



# PRECINCT CONCEPT

- Mixed-use precinct
- Extension of Rosebank
- Established mature node
- Epicenter of Johannesburg
- Privately managed precinct
- Precinct management of security, cleaning and public services
- Lifestyle focused
- Precinct convenience & bespoke retail
- Retail service-related amenities
- Human scale development
- Dynamic high-street culture
- Tree-lined piazzas and linear parks
- Pedestrian focused public environment
- Cycle lanes
- Connectivity







### ESG PRINCIPLES









































#### GROUND FLOOR



#### FIRST FLOOR



#### SECOND FLOOR



THIRD FLOOR



#### FOURTH FLOOR





### COMPLETED & CURRENT DEVELOPMENTS



6 Parks Blvd | Feb 2020 IHS Towers, Sony Music, Sony Publishin and JLL



4 Parks Blvd | Aug 2021



203 Oxford | Jan 202



8 Parks Blvd | Oct 2020 Metier Private Equity, G+D Currency Technology, Instinctif Partners, Anglo American



7 Parks Blvd | Mar 2022



5 Parks Blvd | Sep 2023 Boston Consulting Group, Edelman, Heidrick and Struggles, Resilea, PPC, Arup, Skin Renewand Intagrop



199 Oxford | Dec 2018 BP Southern Africa, Enaex Africa, Allied Gold,



LO Parks Blvd | May 2025



Eastwood | Oct 2025



**WDB House | Jul 2019** Women's Development Bank

### Commercial Tenants

























Giesecke+Devrient

























### Retail Tenants





































Joy Jozi



# PRECINCT AMENITIES



Oxford P