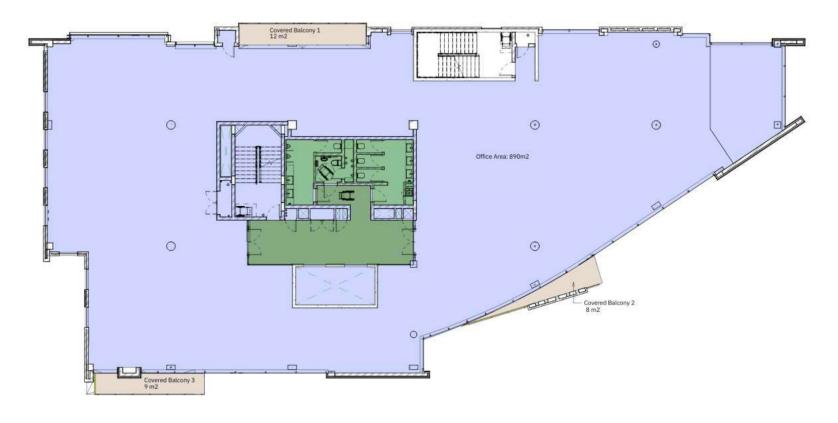

a                                     | 9 Minutes  |
| ×                   | OLIVER TAMBO AIRPORT<br>International airport                                                | 30 Minutes |



# PRECINCT CONCEPT

- Mixed-use precinct
- Extension of Rosebank
- Established mature node
- Epicenter of Johannesburg
- Privately managed precinct
- Precinct management of security, cleaning and public services
- Lifestyle focused
- Precinct convenience & bespoke retail
- Retail service-related amenities
- Human scale development
- Dynamic high-street culture
- Tree-lined piazzas and linear parks
- Pedestrian focused public environment
- Cycle lanes
- Connectivity







### ESG PRINCIPLES









































#### GROUND FLOOR



#### FIRST FLOOR



#### SECOND FLOOR



THIRD FLOOR



#### FOURTH FLOOR





### COMPLETED & CURRENT DEVELOPMENTS



6 Parks Blvd | Feb 2020 IHS Towers, Sony Music, Sony Publishin and JLL



4 Parks Blvd | Aug 2021



203 Oxford | Jan 202



8 Parks Blvd | Oct 2020 Metier Private Equity, G+D Currency Technology, Instinctif Partners, Anglo American



7 Parks Blvd | Mar 2022



5 Parks Blvd | Sep 2023 Boston Consulting Group, Edelman, Heidrick and Struggles, Resilea, PPC, Arup, Skin Renewand Intagrop



199 Oxford | Dec 2018 BP Southern Africa, Enaex Africa, Allied Gold,



LO Parks Blvd | May 2025



Eastwood | Oct 2025



**WDB House | Jul 2019** Women's Development Bank

### Commercial Tenants

























Giesecke+Devrient

























### Retail Tenants





































Joy Jozi



# PRECINCT