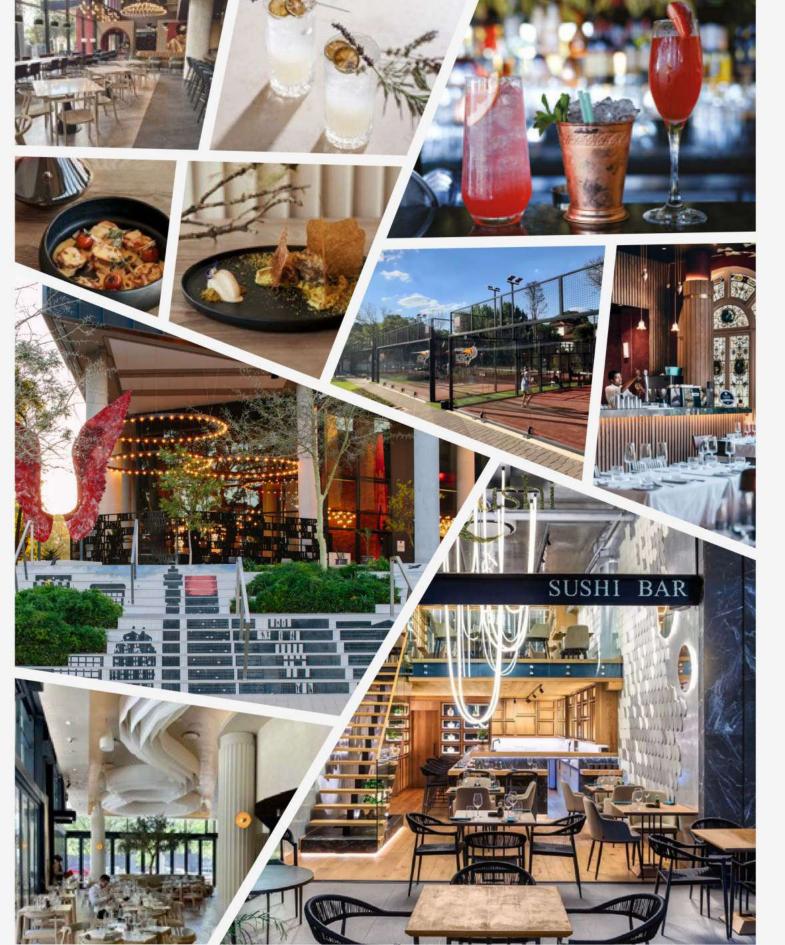

# PRECINCT AMENITIES

Oxford Parks continues the concept of Life Connected. It is integrated and central with clean, safe and secure privately managed public spaces. Everything within the development is at a human scale and walkable with ample tree-lined roads and cycle lanes. The lifestyle focused concept includes precinct convenience through many bespoke retail outlets and access to a broad selection of amenities - all within an easy 8 minute walk from the development. Some key amenities include:

- Rosebank Retail
- Rosebank Gautrain Station
- Gautrain Bus Stop
- Illovo Junction
- Grate Café
- 6 Minotti
- Boutique Guesthouse (58 on Hume)
- Radisson RED

- Restaurants and Services:
- Shortmarket Club
- · The Potluck Club
- Qbar by Quoin Rock
- · Qsushi by Quoin Rock
- Le Fleur
- 011 Rosebank
- Obscura
- Ethos
- BGR
- Zedmen
- 110110
- M&M Optical
- Levingers
- Doubleshot

- Restaurants and Facilities
  - · Livy's Restaurant
  - Africa Padel
- Joy Jozi
- Commercial Offices