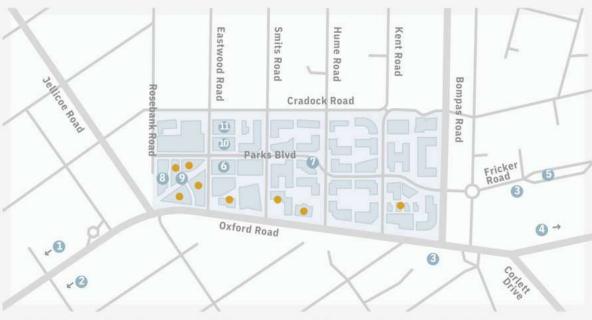

#### Points of interest:

- · 4 Highway access points
- · High intersection density and smaller more efficient grids
- · Proximity to Rosebank Gautrain station and bus system
- · Variety of excellent public transport
- · Walk-ability
- · Road and infrastructure upgrades
- · Engineering services agreement
- · New Parks Boulevard

### WELL CONNECTED

The Oxford Parks precinct is an energetic and responsive urban destination designed to facilitate a seamless connection between life, leisure and business. The primary choice to locate and invest; a place where people succeed and enjoy life.

# OXFORD PARKS AMENITIES WITHIN A 1KM RADIUS

- Public transport includes taxis, buses and airport links
- Rosebank shopping hub
- Medical facilities
- Retail banks
- Schools and other educational institutes
- Conferencing facilities and auditorium
- Sport and health clubs
- Golf courses
- Places of worship
- Art galleries
- Parks and recreational public spaces
- An array of restaurants and speciality eateries