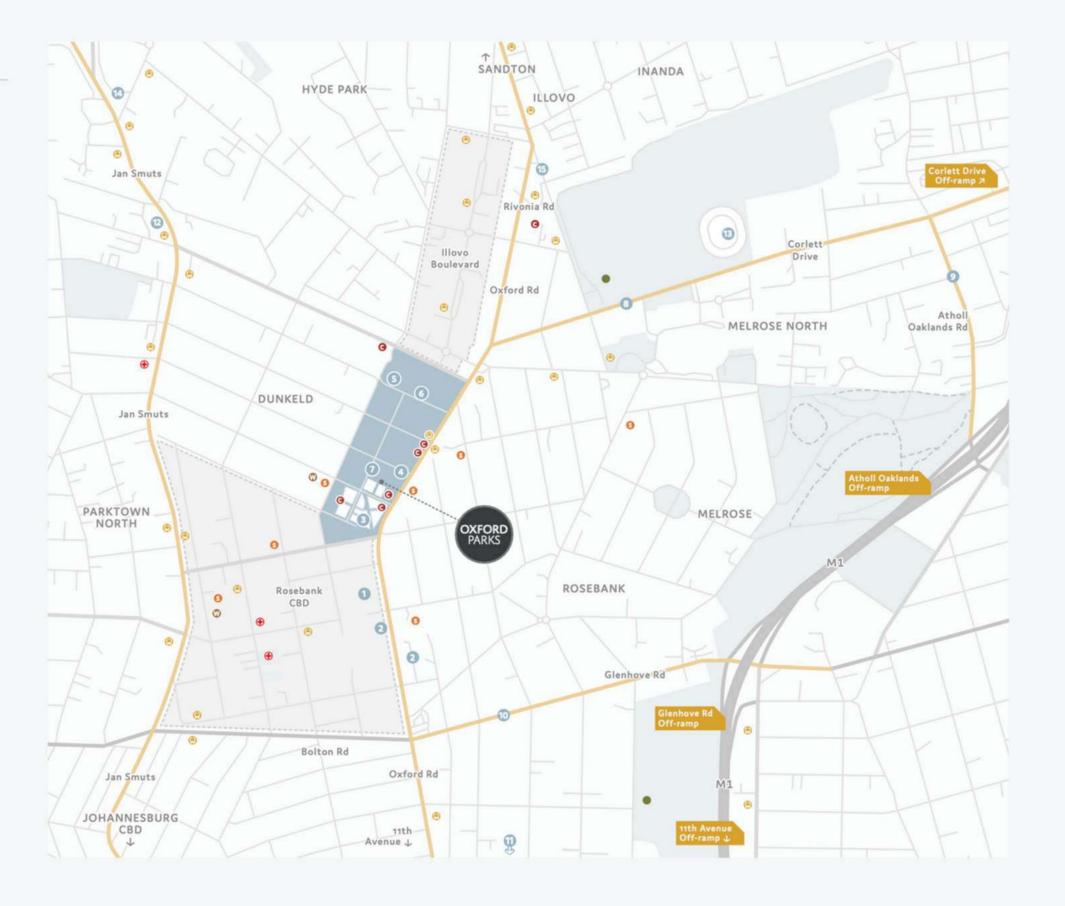

#### Points of interest:

- · 4 Highway access points
- · High intersection density and smaller more efficient grids
- · Proximity to Rosebank Gautrain station and bus system
- · Variety of excellent public transport
- · Walk-ability
- · Road and infrastructure upgrades
- · Engineering services agreement
- · New Parks Boulevard

### WELL CONNECTED

The Oxford Parks precinct is an energetic and responsive urban destination designed to facilitate a seamless connection between life, leisure and business. The primary choice to locate and invest; a place where people succeed and enjoy life.

| <ul><li>•</li></ul> | GAUTRAIN STATION  This station links Rosebank and surrounds to Soweto, Pretoria and OR Tambo | 5 Minutes  |
|---------------------|----------------------------------------------------------------------------------------------|------------|
| •                   | ROSEBANK RETAIL<br>Houses over 200 shops and restaurants                                     | 5 Minutes  |
| •                   | ILLOVO<br>A well established residential area and a growing office node                      | 5 Minutes  |
| <b>O</b>            | SANDTON CITY One of the largest shopping malls in Africa                                     | 9 Minutes  |
| ×                   | OLIVER TAMBO AIRPORT<br>International airport                                                | 30 Minutes |