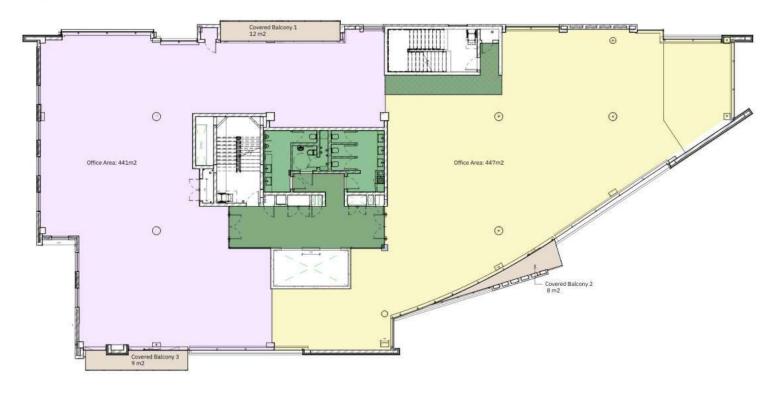

the largest shopping malls in Africa                                     | 9 Minutes  |
| ×                   | OLIVER TAMBO AIRPORT<br>International airport                                                | 30 Minutes |



# PRECINCT CONCEPT

- Mixed-use precinct
- Extension of Rosebank
- Established mature node
- Epicenter of Johannesburg
- Privately managed precinct
- Precinct management of security, cleaning and public services
- Lifestyle focused
- Precinct convenience & bespoke retail
- Retail service-related amenities
- Human scale development
- Dynamic high-street culture
- Tree-lined piazzas and linear parks
- Pedestrian focused public environment
- Cycle lanes
- Connectivity







### ESG PRINCIPLES









































#### GROUND FLOOR



#### FIRST FLOOR



#### SECOND FLOOR



THIRD FLOOR



#### FOURTH FLOOR





### COMPLETED & CURRENT DEVELOPMENTS



6 Parks Blvd | Feb 2020 IHS Towers, Sony Music, Sony Publishin and JLL



4 Parks Blvd | Aug 2021



203 Oxford | Jan 202



8 Parks Blvd | Oct 2020 Metier Private Equity, G+D Currency Technology, Instinctif Partners, Anglo American



7 Parks Blvd | Mar 2022



5 Parks Blvd | Sep 2023 Boston Consulting Group, Edelman, Heidrick and Struggles, Resilea, PPC, Arup, Skin Renewand Intagrop



199 Oxford | Dec 2018 BP Southern Africa, Enaex Africa, Allied Gold,



LO Parks Blvd | May 2025



Eastwood | Oct 2025



**WDB House | Jul 2019** Women's Development Bank

### Commercial Tenants

























Giesecke+Devrient

























### Retail Tenants