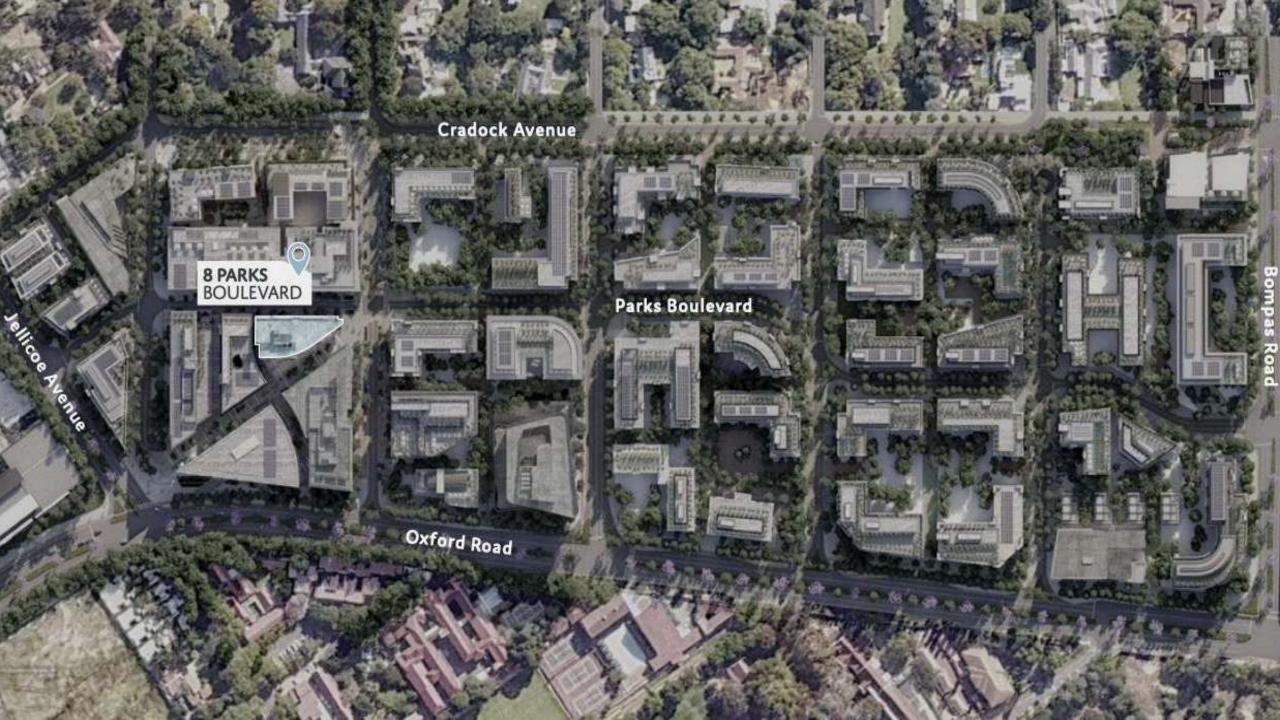

#### Points of interest:

- · 4 Highway access points
- · High intersection density and smaller more efficient grids
- · Proximity to Rosebank Gautrain station and bus system
- · Variety of excellent public transport
- · Walk-ability
- · Road and infrastructure upgrades
- · Engineering services agreement
- · New Parks Boulevard

### WELL CONNECTED

The Oxford Parks precinct is an energetic and responsive urban destination designed to facilitate a seamless connection between life, leisure and business. The primary choice to locate and invest; a place where people succeed and enjoy life.

### COMPLETED & CURRENT DEVELOPMENTS

6 Parks Blvd | Feb 2020 IHS Towers, Sony Music, Sony Publishin and JLL

4 Parks Blvd | Aug 2021

203 Oxford | Jan 202

8 Parks Blvd | Oct 2020 Metier Private Equity, G+D Currency Technology, Instinctif Partners, Anglo American