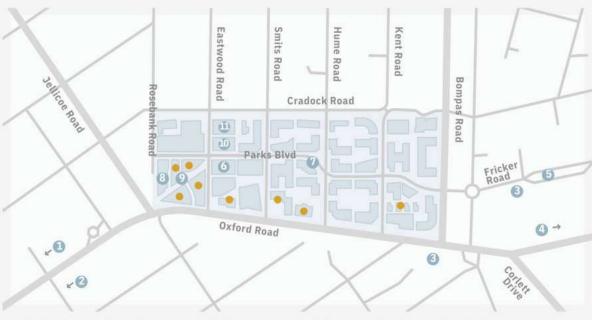

### OXFORD PARKS IMMEDIATE AMENITIES

- Hotel
- Conferencing and meeting facilities
- $\cdot \ \mathsf{Restaurants}, \mathsf{coffee} \ \mathsf{shop}, \mathsf{services}$
- · Bespoke event venues
- · Park-like environment
- · Safe pedestrian movement
- · Secure public parking

### OXFORD PARKS AMENITIES WITHIN A 1KM RADIUS

- Public transport includes taxis, buses and airport links
- Rosebank shopping hub
- Medical facilities
- Retail banks
- Schools and other educational institutes
- Conferencing facilities and auditorium
- Sport and health clubs
- Golf courses
- Places of worship
- Art galleries
- Parks and recreational public spaces
- An array of restaurants and speciality eateries