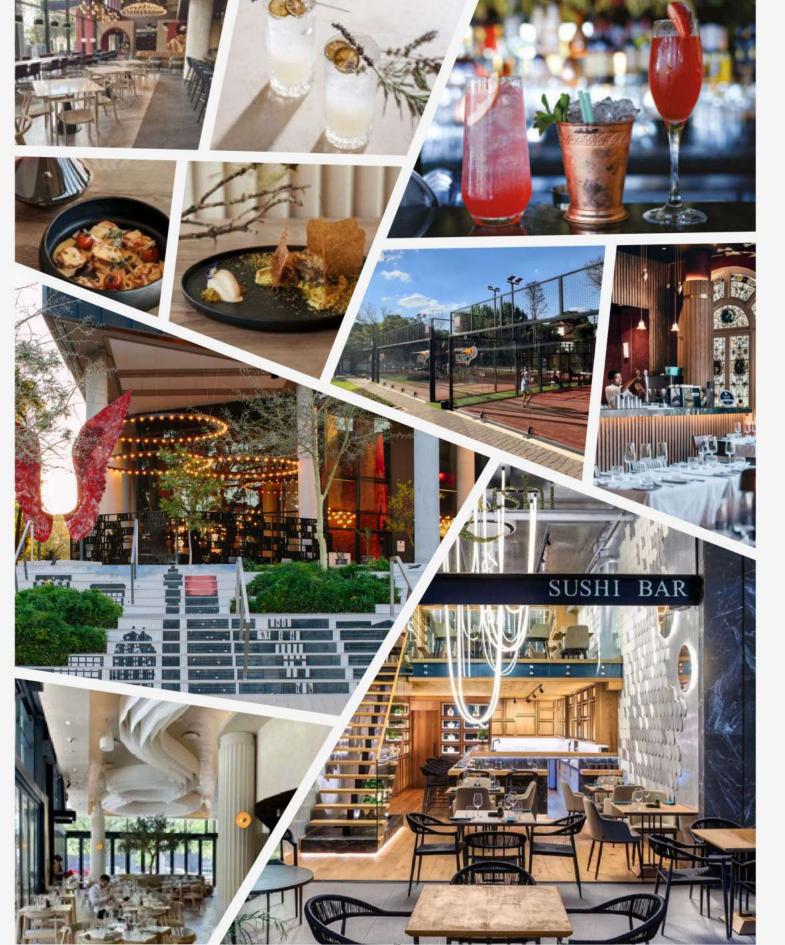

### PRECINCT AMENITIES

Oxford Parks continues the concept of Life Connected. It is integrated and central with clean, safe and secure privately managed public spaces. Everything within the development is at a human scale and walkable with ample tree-lined roads and cycle lanes. The lifestyle focused concept includes precinct convenience through many bespoke retail outlets and access to a broad selection of amenities - all within an easy 8 minute walk from the development. Some key amenities include:

- Rosebank Retail
- Rosebank Gautrain Station
- Gautrain Bus Stop
- Illovo Junction
- Grate Café
- 6 Minotti
- Boutique Guesthouse (58 on Hume)
- Radisson RED

- Restaurants and Services:
- Shortmarket Club
- · The Potluck Club
- Qbar by Quoin Rock
- · Qsushi by Quoin Rock
- Le Fleur
- 011 Rosebank
- Obscura
- Ethos
- BGR
- Zedmen
- 110110
- M&M Optical
- Levingers
- Doubleshot

- Restaurants and Facilities
  - · Livy's Restaurant
  - Africa Padel
- Joy Jozi
- Commercial Offices