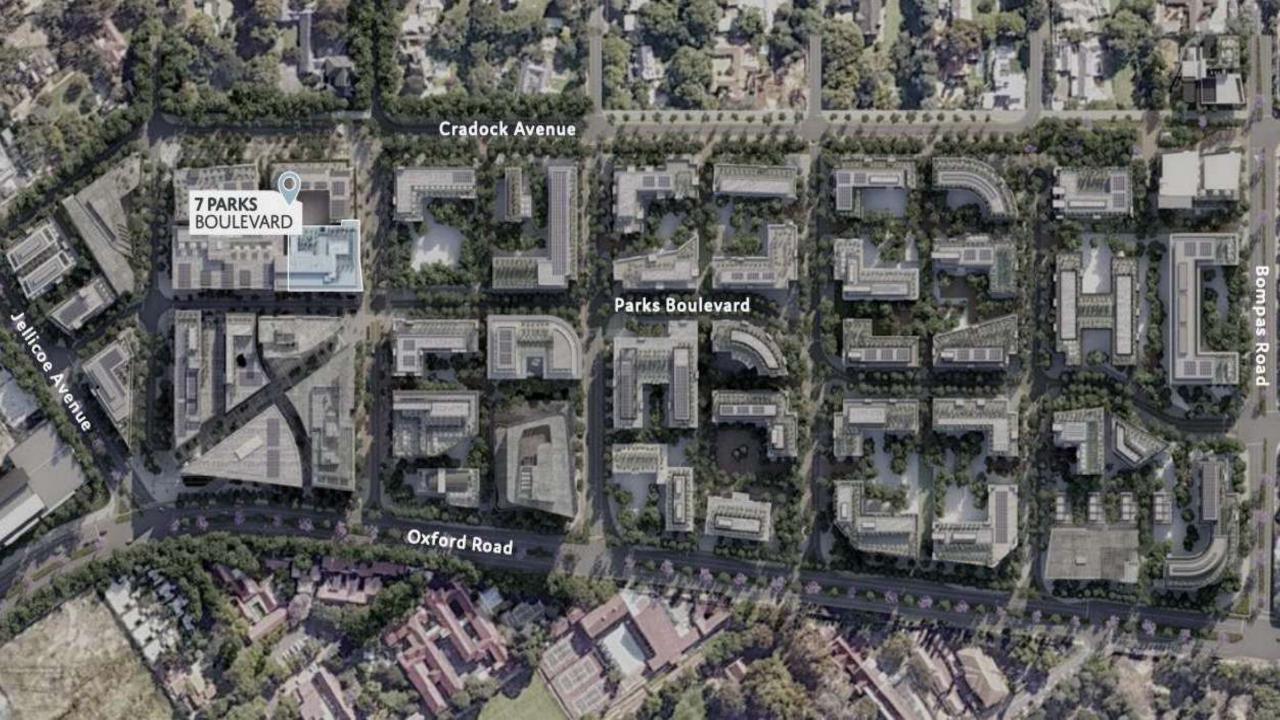

#### Points of interest:

- · 4 Highway access points
- · High intersection density and smaller more efficient grids
- · Proximity to Rosebank Gautrain station and bus system
- · Variety of excellent public transport
- · Walk-ability
- · Road and infrastructure upgrades
- · Engineering services agreement
- · New Parks Boulevard

#### WELL CONNECTED

The Oxford Parks precinct is an energetic and responsive urban destination designed to facilitate a seamless connection between life, leisure and business. The primary choice to locate and invest; a place where people succeed and enjoy life.

| <ul><li>•</li></ul> | GAUTRAIN STATION  This station links Rosebank and surrounds to Soweto, Pretoria and OR Tambo | 5 Minutes  |
|---------------------|----------------------------------------------------------------------------------------------|------------|
| •                   | ROSEBANK RETAIL<br>Houses over 200 shops and restaurants                                     | 5 Minutes  |
| •                   | ILLOVO<br>A well established residential area and a growing office node                      | 5 Minutes  |
| <b>O</b>            | SANDTON CITY One of the largest shopping malls in Africa                                     | 9 Minutes  |
| ×                   | OLIVER TAMBO AIRPORT<br>International airport                                                | 30 Minutes |