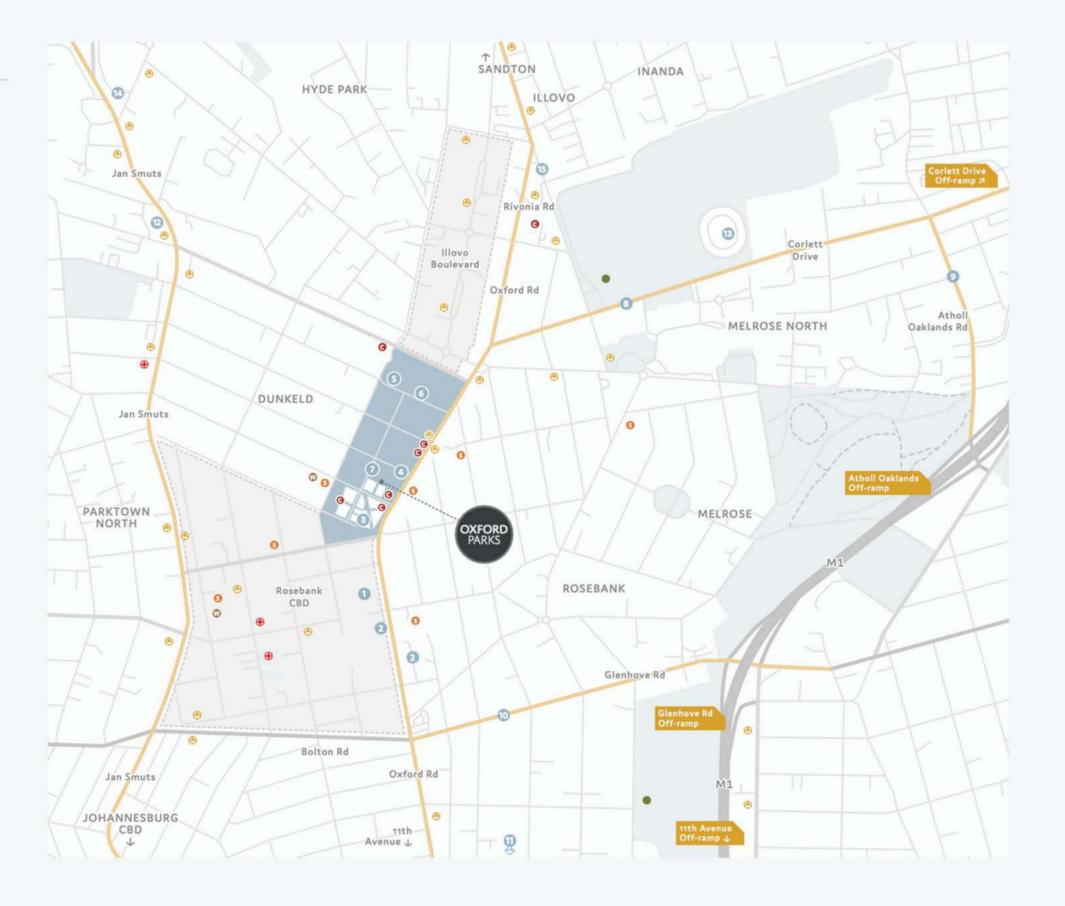

#### Points of interest:

- · 4 Highway access points
- · High intersection density and smaller more efficient grids
- · Proximity to Rosebank Gautrain station and bus system
- · Variety of excellent public transport
- · Walk-ability
- · Road and infrastructure upgrades
- · Engineering services agreement
- · New Parks Boulevard

#### WELL CONNECTED

The Oxford Parks precinct is an energetic and responsive urban destination designed to facilitate a seamless connection between life, leisure and business. The primary choice to locate and invest; a place where people succeed and enjoy life.

| <ul><li>•</li></ul> | GAUTRAIN STATION  This station links Rosebank and surrounds to Soweto, Pretoria and OR Tambo | 5 Minutes  |
|---------------------|----------------------------------------------------------------------------------------------|------------|
| •                   | ROSEBANK RETAIL<br>Houses over 200 shops and restaurants                                     | 5 Minutes  |
| •                   | ILLOVO<br>A well established residential area and a growing office node                      | 5 Minutes  |
| <b>O</b>            | SANDTON CITY One of the largest shopping malls in Africa                                     | 9 Minutes  |
| ×                   | OLIVER TAMBO AIRPORT<br>International airport                                                | 30 Minutes |