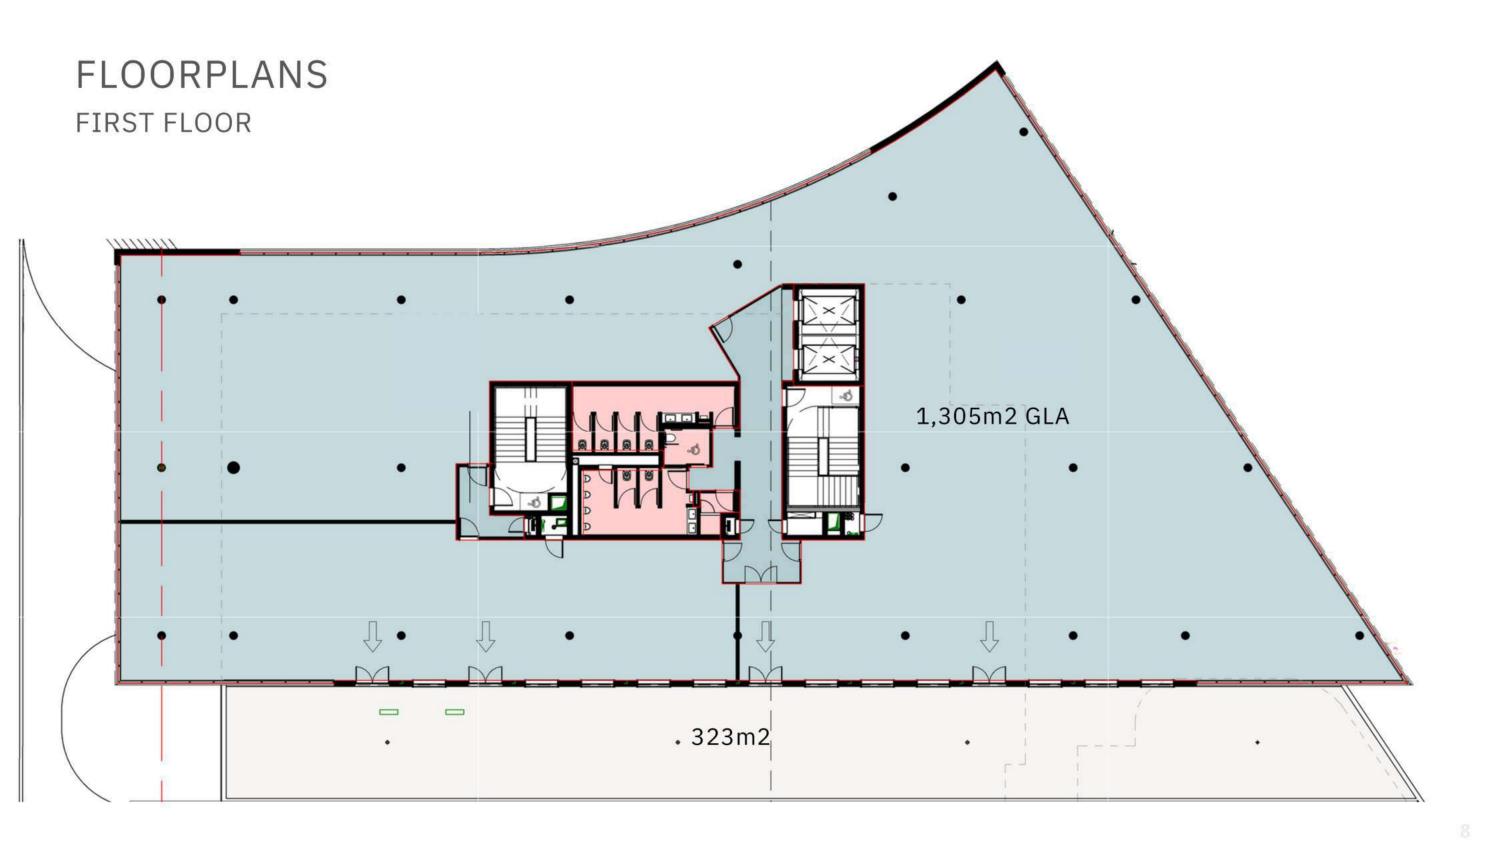

### FLOORPLANS GROUND FLOOR

#### 6 PARKS BOULEVARD AREA SCHEDULE

|   | FLOORS | OFFICE GROSS<br>LETTABLE AREA | TERRACES |
|---|--------|-------------------------------|----------|
| 0 | Ground | 716m²                         | 172m²    |
|   | First  | 263m²                         | 143m²    |
|   | First  | 1,042m²                       | 180m²    |
|   | Second | 1,305m²                       |          |
|   | Roof   | 157m²                         | 188m²    |