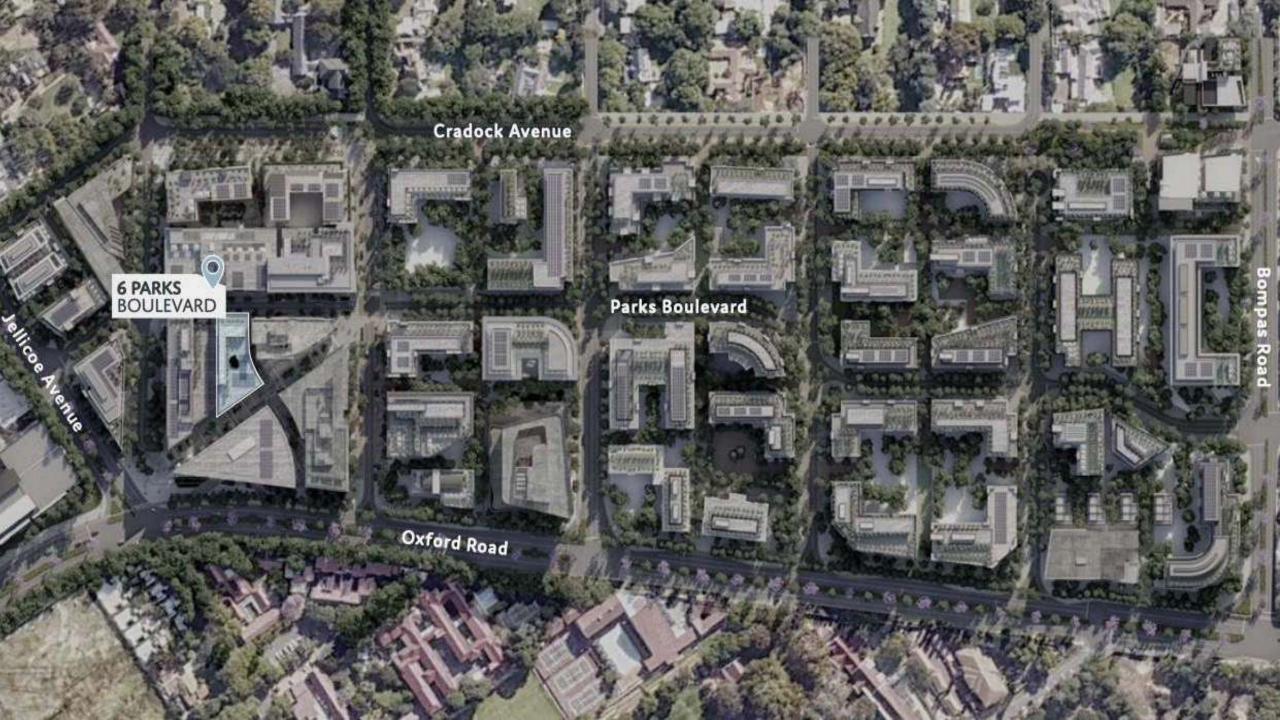

## 6 PARKS BOULEVARD

#### PERFECTLY LOCATED

Points of interest:

- 4 Highway access points
- · High intersection density and smaller more efficient grids
- Proximity to Rosebank Gautrain station and bus system
- Variety of excellent public transport
- Walk-ability
- Road and infrastructure upgrades
- Engineering services agreement
- New Parks Boulevard

### WELL CONNECTED

The Oxford Parks precinct is an energetic and responsive urban destination designed to facilitate a seamless connection between life, leisure and business. The primary choice to locate and invest; a place where people succeed and enjoy life.