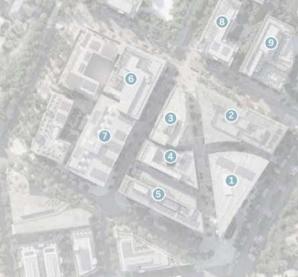

### PRECINCT **AMENITIES**

Oxford Parks continues the concept of Life Connected. It is integrated and central with clean, safe and secure privately managed public spaces. Everything within the development is at a human scale and walkable with ample tree-lined roads and cycle lanes. The lifestyle focused concept includes precinct convenience through many bespoke retail outlets and access to a broad selection of amenities - all within an easy 8 minute walk from the development. Some key amenities include:

- Rosebank Retail 2 Rosebank Gautrain Station Gautrain Bus Stop Illovo Junction Grate Café 6 Minotti Ø Boutique Guesthouse (58 on Hume) 8 Radisson RED
  - Restaurants and Services:
    - Shortmarket Club
    - The Potluck Club
    - Qbar by Quoin Rock
    - Qsushi by Quoin Rock
    - Le Fleur
    - 011 Rosebank
    - Obscura
    - Ethos
    - BGR
    - Zedmen
    - M&M Optical

    - Levingers
    - Doubleshot

10 Restaurants and Facilities

- · Livy's Restaurant
- Africa Padel

🕘 Joy Jozi

Commercial Offices

**OXFORD** PARKS