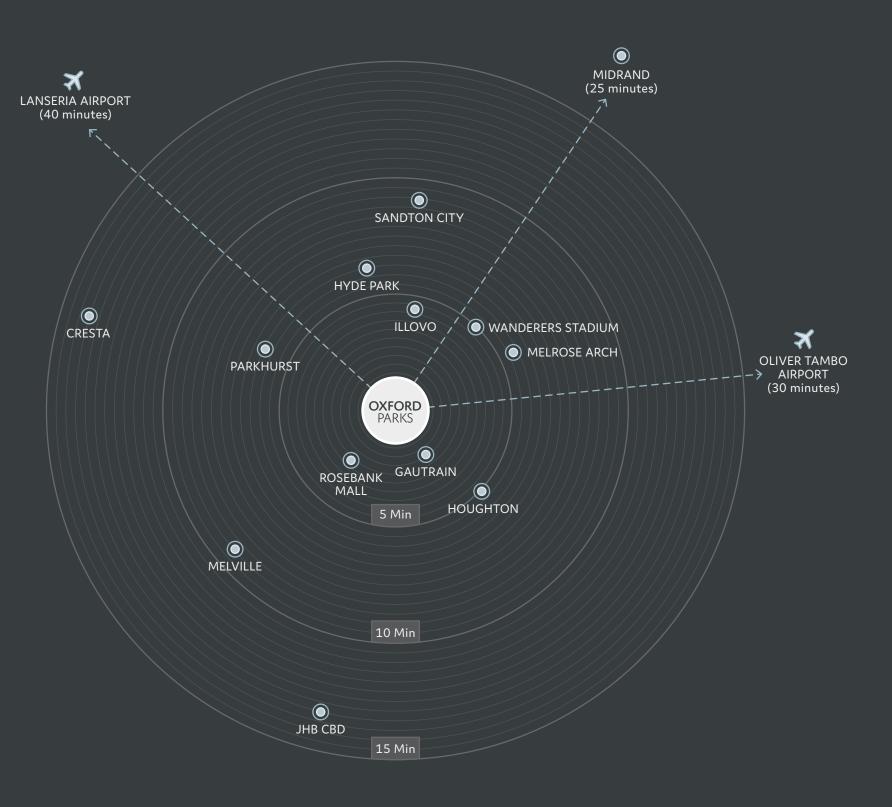

#### PERFECTLY LOCATED

Points of interest:

- 4 Highway access points
- · High intersection density and smaller more efficient grids
- Proximity to Rosebank Gautrain station and bus system
- Variety of excellent public transport
- Walk-ability
- Road and infrastructure upgrades
- Engineering services agreement
- New Parks Boulevard

### WELL CONNECTED

The Oxford Parks precinct is an energetic and responsive urban destination designed to facilitate a seamless connection between life, leisure and business. The primary choice to locate and invest; a place where people succeed and enjoy life.

| ۲ | GAUTRAIN STATION<br>This station links Rosebank and surrounds to Soweto,<br>Pretoria and OR Tambo | 5 Minutes  |
|---|---------------------------------------------------------------------------------------------------|------------|
| 0 | ROSEBANK RETAIL<br>Houses over 200 shops and restaurants                                          | 5 Minutes  |
| ۲ | ILLOVO<br>A well established residential area and a growing office node                           | 5 Minutes  |
| ٢ | SANDTON CITY<br>One of the largest shopping malls in Africa                                       | 9 Minutes  |
| × | OLIVER TAMBO AIRPORT<br>International airport                                                     | 30 Minutes |