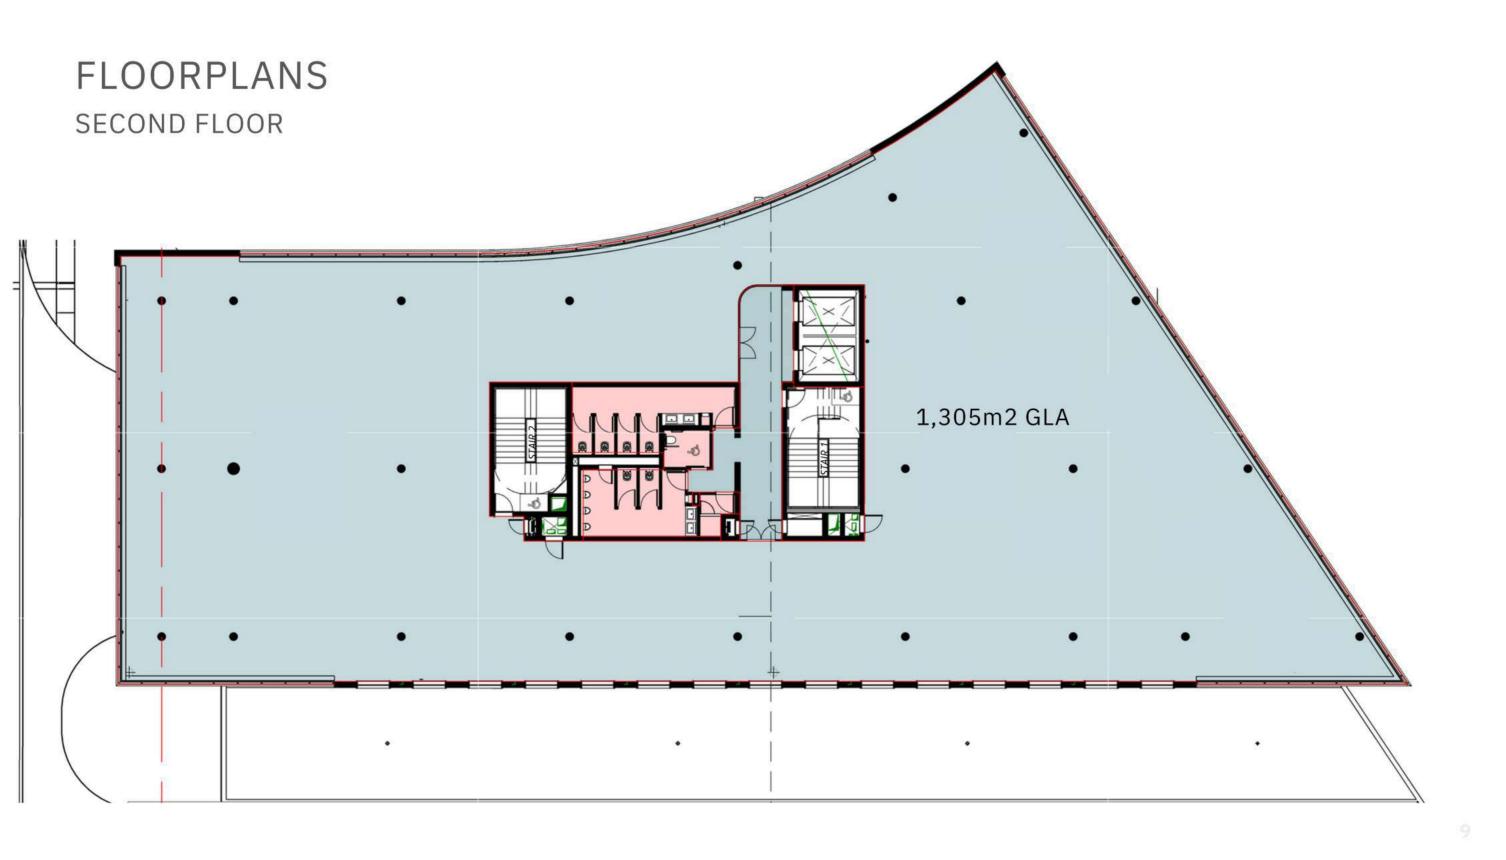

#### 6 PARKS BOULEVARD AREA SCHEDULE

|   | FLOORS | OFFICE GROSS<br>LETTABLE AREA | TERRACES |
|---|--------|-------------------------------|----------|
| 0 | Ground | 716m²                         | 172m²    |
|   | First  | 263m²                         | 143m²    |
|   | First  | 1,042m²                       | 180m²    |
|   | Second | 1,305m²                       |          |
|   | Roof   | 157m²                         | 188m²    |