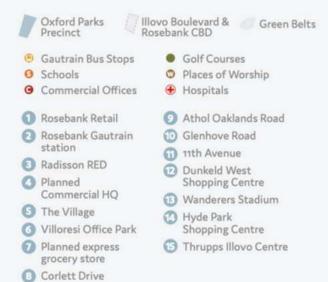

### PRECINCT **AMENITIES**

Oxford Parks continues the concept of Life Connected. It is integrated and central with clean, safe and secure privately managed public spaces. Everything within the development is at a human scale and walkable with ample tree-lined roads and cycle lanes. The lifestyle focused concept includes precinct convenience through many bespoke retail outlets and access to a broad selection of amenities - all within an easy 8 minute walk from the development. Some key amenities include:

- Rosebank Retail 2 Rosebank Gautrain Station Gautrain Bus Stop Illovo Junction Grate Café 6 Minotti Ø Boutique Guesthouse (58 on Hume) 8 Radisson RED
  - Restaurants and Services:
    - Shortmarket Club
    - The Potluck Club
    - Qbar by Quoin Rock
    - Qsushi by Quoin Rock
    - Le Fleur
    - 011 Rosebank
    - Obscura
    - Ethos
    - BGR
    - Zedmen
    - M&M Optical

    - Levingers
    - Doubleshot

10 Restaurants and Facilities

- · Livy's Restaurant
- Africa Padel

🕘 Joy Jozi

Commercial Offices

**OXFORD** PARKS

#### OXFORD PARKS **AMENITIES WITHIN A 1KM RADIUS**

- Rosebank shopping hub
- Medical facilities
- Retail banks
- Schools and other educational institutes
- Conferencing facilities and auditorium
- Sport and health clubs
- Golf courses
- Places of worship
- Art galleries
- Parks and recreational public spaces
- An array of restaurants and speciality eateries