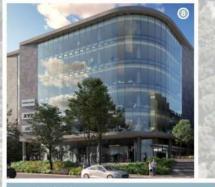

#### 6 PARKS BOULEVARD AREA SCHEDULE

|   | FLOORS | OFFICE GROSS<br>LETTABLE AREA | TERRACES |
|---|--------|-------------------------------|----------|
| 0 | Ground | 716m²                         | 172m²    |
|   | First  | 263m²                         | 143m²    |
|   | First  | 1,042m²                       | 180m²    |
|   | Second | 1,305m²                       |          |
|   | Roof   | 157m²                         | 188m²    |

3,483m²

683m²

TOTALS

| AVAILABILITY |  |
|--------------|--|
| LET          |  |
|              |  |