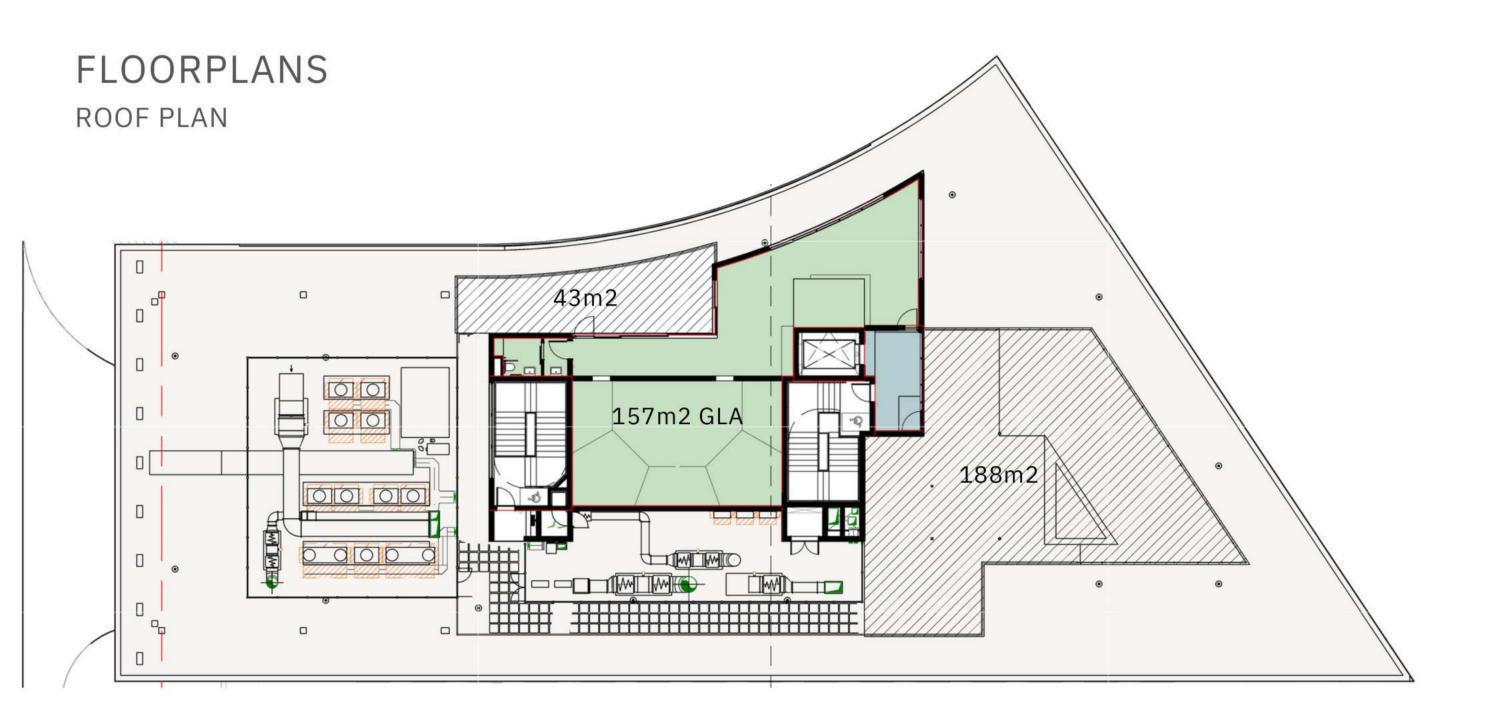

#### 6 PARKS BOULEVARD AREA SCHEDULE

|   | FLOORS | OFFICE GROSS<br>LETTABLE AREA | TERRACES |
|---|--------|-------------------------------|----------|
| 0 | Ground | 716m²                         | 172m²    |
|   | First  | 263m²                         | 143m²    |
|   | First  | 1,042m²                       | 180m²    |
|   | Second | 1,305m²                       |          |
|   | Roof   | 157m²                         | 188m²    |