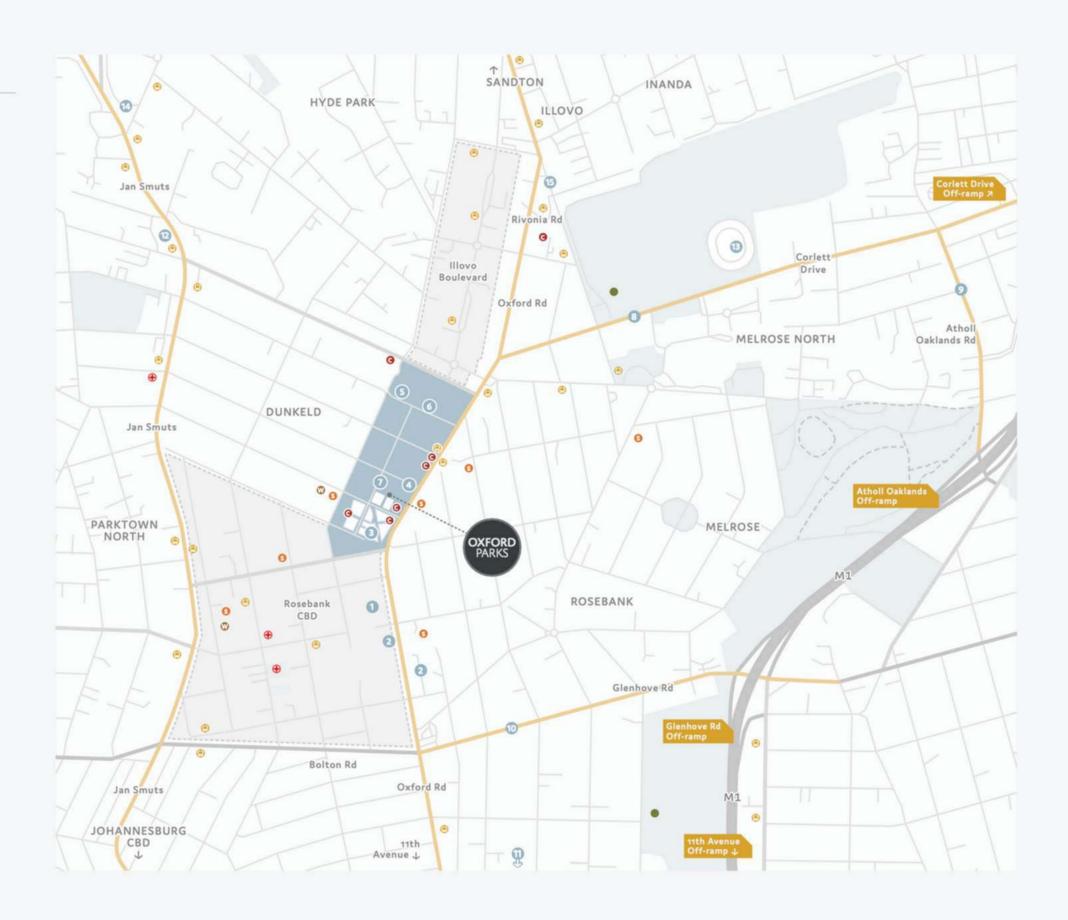

#### PERFECTLY LOCATED

Points of interest:

- 4 Highway access points
- · High intersection density and smaller more efficient grids
- Proximity to Rosebank Gautrain station and bus system
- Variety of excellent public transport
- Walk-ability
- Road and infrastructure upgrades
- Engineering services agreement
- New Parks Boulevard

### WELL CONNECTED

The Oxford Parks precinct is an energetic and responsive urban destination designed to facilitate a seamless connection between life, leisure and business. The primary choice to locate and invest; a place where people succeed and enjoy life.

| ۲ | GAUTRAIN STATION<br>This station links Rosebank and surrounds to Soweto,<br>Pretoria and OR Tambo | 5 Minutes  |
|---|---------------------------------------------------------------------------------------------------|------------|
| 0 | ROSEBANK RETAIL<br>Houses over 200 shops and restaurants                                          | 5 Minutes  |
| ۲ | ILLOVO<br>A well established residential area and a growing office node                           | 5 Minutes  |
| ٢ | SANDTON CITY<br>One of the largest shopping malls in Africa                                       | 9 Minutes  |
| × | OLIVER TAMBO AIRPORT<br>International airport                                                     | 30 Minutes |

### PRECINCT **AMENITIES**

Oxford Parks continues the concept of Life Connected. It is integrated and central with clean, safe and secure privately managed public spaces. Everything within the development is at a human scale and walkable with ample tree-lined roads and cycle lanes. The lifestyle focused concept includes precinct convenience through many bespoke retail outlets and access to a broad selection of amenities - all within an easy 8 minute walk from the development. Some key amenities include:

#### OXFORD PARKS **AMENITIES WITHIN A 1KM RADIUS**

- Rosebank shopping hub
- Medical facilities
- Retail banks
- Schools and other educational institutes
- Conferencing facilities and auditorium
- Sport and health clubs
- Golf courses
- Places of worship
- Art galleries
- Parks and recreational public spaces
- An array of restaurants and speciality eateries