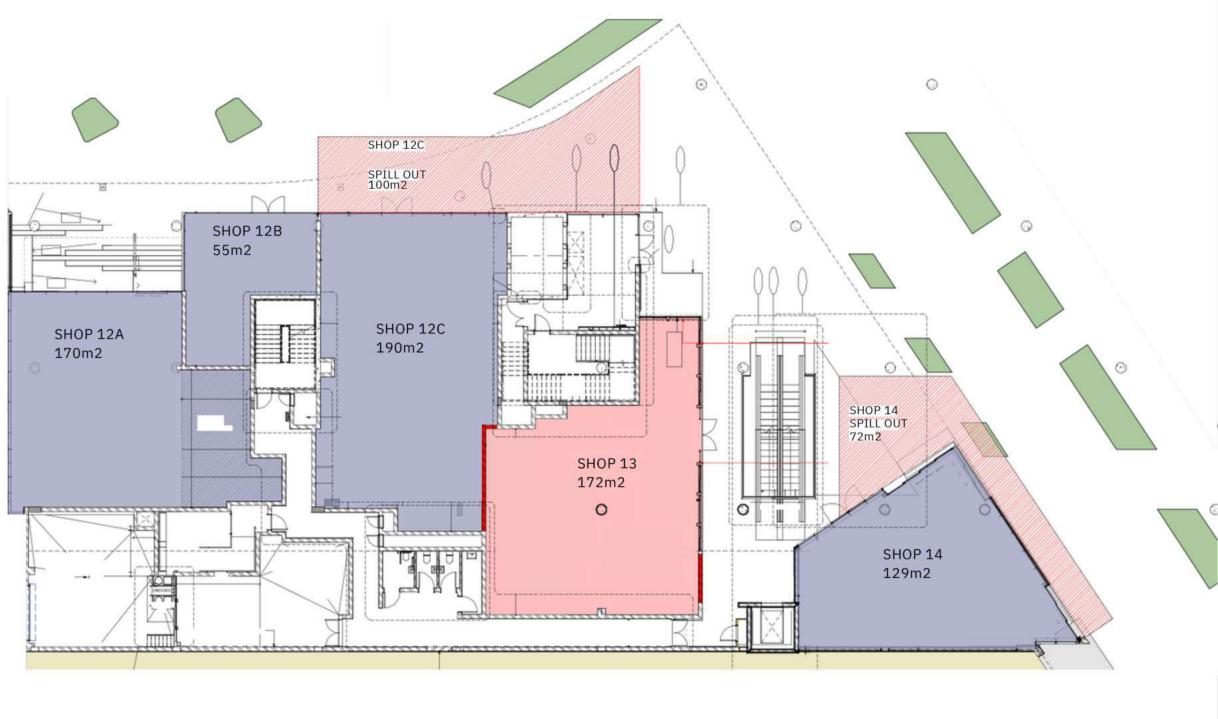

### FLOORPLANS GROUND FLOOR

#### 6 PARKS BOULEVARD AREA SCHEDULE

|   | FLOORS | OFFICE GROSS<br>LETTABLE AREA | TERRACES |
|---|--------|-------------------------------|----------|
| 0 | Ground | 716m²                         | 172m²    |
|   | First  | 263m²                         | 143m²    |
|   | First  | 1,042m²                       | 180m²    |
|   | Second | 1,305m²                       |          |
|   | Roof   | 157m²                         | 188m²    |

3,483m²

683m²

TOTALS

| AVAILABILITY |  |
|--------------|--|
| LET          |  |
|              |  |