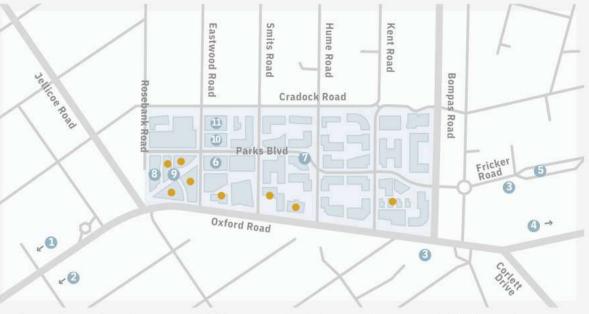

#### PERFECTLY LOCATED

Points of interest:

- 4 Highway access points
- · High intersection density and smaller more efficient grids
- Proximity to Rosebank Gautrain station and bus system
- Variety of excellent public transport
- Walk-ability
- Road and infrastructure upgrades
- Engineering services agreement
- New Parks Boulevard

### WELL CONNECTED

The Oxford Parks precinct is an energetic and responsive urban destination designed to facilitate a seamless connection between life, leisure and business. The primary choice to locate and invest; a place where people succeed and enjoy life.

| ۲ | GAUTRAIN STATION<br>This station links Rosebank and surrounds to Soweto,<br>Pretoria and OR Tambo | 5 Minutes  |
|---|---------------------------------------------------------------------------------------------------|------------|
| 0 | ROSEBANK RETAIL<br>Houses over 200 shops and restaurants                                          | 5 Minutes  |
| ۲ | ILLOVO<br>A well established residential area and a growing office node                           | 5 Minutes  |
| ٢ | SANDTON CITY<br>One of the largest shopping malls in Africa                                       | 9 Minutes  |
| × | OLIVER TAMBO AIRPORT<br>International airport                                                     | 30 Minutes |