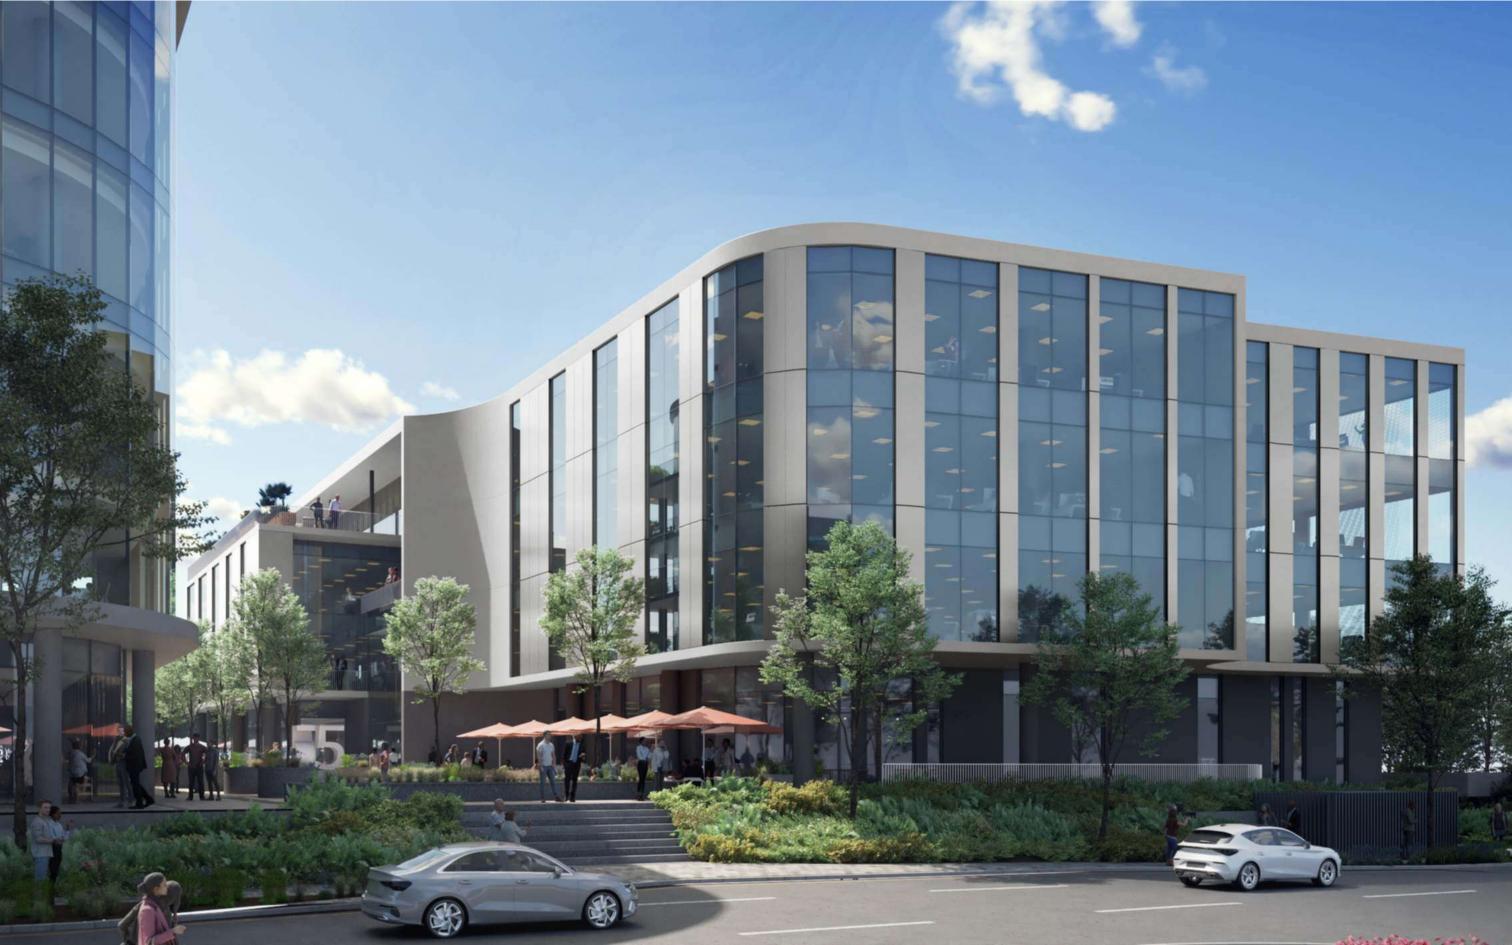

#### Building Highlights

Situated in the Oxford Parks Precinct which forms part of the greater Rosebank area, the iconic premier node in Johannesburg

- Premium Grade
- Highly accessible access and egress
- Multi modal transport in the Precinct
- Part of a **privately managed** city improvement district
- Unique and compelling urban environment
- 7min walk to the Gautrain and Rosebank Mall offering a high quality lifestyle area and amenities
- Outdoor entertainment areas with vistas across
   Joburg's urban forest
- Targeting 6 Star Green Star Designed Building
- Targeting Carbon Net Zero
- Back-up power including a PV system
- · Back-up water
- BMS and other control points measuring all consumables