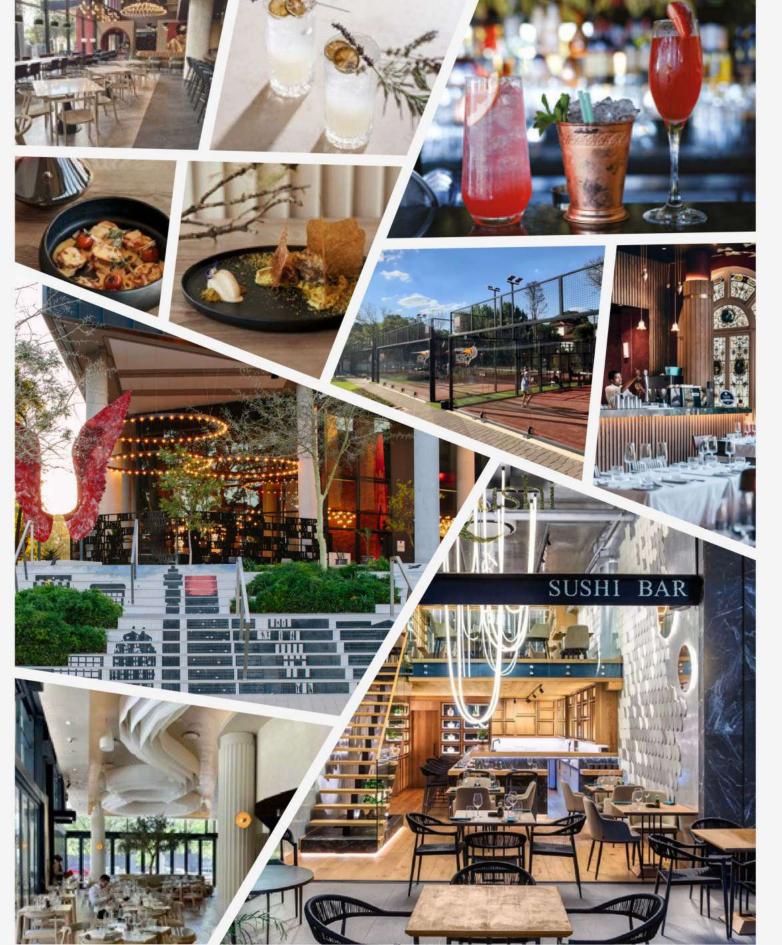

### PRECINCT AMENITIES

Oxford Parks continues the concept of Life Connected. It is integrated and central with clean, safe and secure privately managed public spaces. Everything within the development is at a human scale and walkable with ample tree-lined roads and cycle lanes. The lifestyle focused concept includes precinct convenience through many bespoke retail outlets and access to a broad selection of amenities - all within an easy 8 minute walk from the development. Some key amenities include:

- Rosebank Retail
- Rosebank Gautrain Station
- Gautrain Bus Stop
- Illovo Junction
- Grate Café
- 6 Minotti
- Boutique Guesthouse (58 on Hume)
- Radisson RED

- Restaurants and Services:
- Shortmarket Club
- · The Potluck Club
- · Qbar by Quoin Rock
- · Qsushi by Quoin Rock
- · Le Fleur
- 011 Rosebank
- Obscura
- Ethos
- BGR
- Zedmen
- Zeumen
- M&M Optical
- Levingers
- Doubleshot

- Restaurants and Facilities
  - · Livy's Restaurant
  - Africa Padel
- Joy Jozi
- Commercial Offices