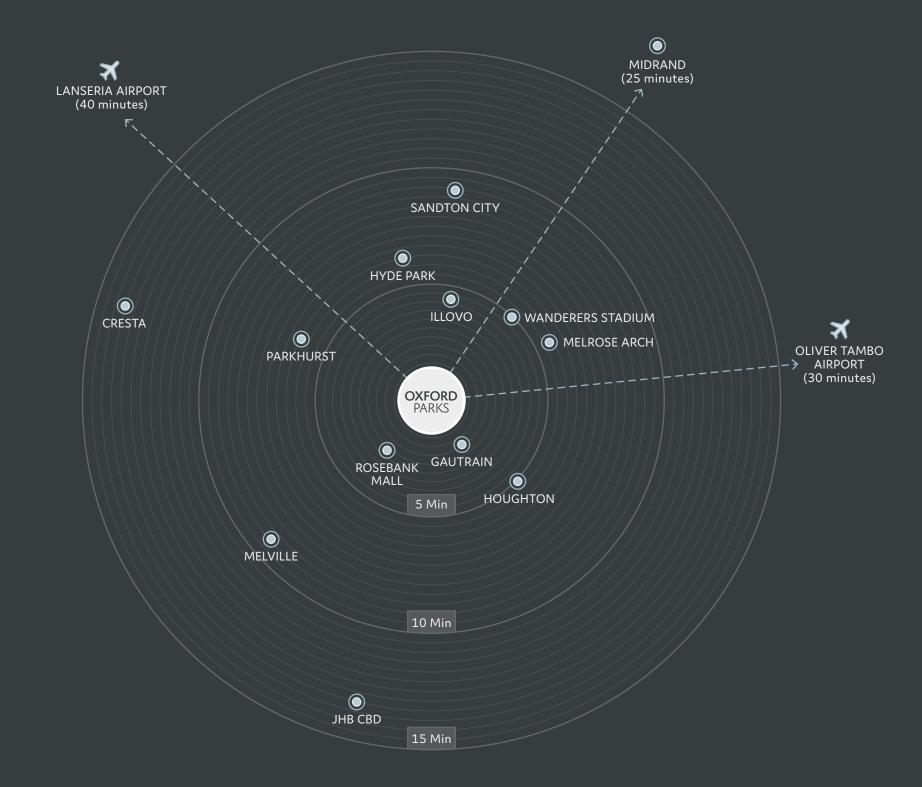

| •        | GAUTRAIN STATION  This station links Rosebank and surrounds to Soweto, Pretoria and OR Tambo | 5 Minutes  |
|----------|----------------------------------------------------------------------------------------------|------------|
| •        | ROSEBANK RETAIL Houses over 200 shops and restaurants                                        | 5 Minutes  |
| <b>o</b> | ILLOVO<br>A well established residential area and a growing office node                      | 5 Minutes  |
| <b>•</b> | SANDTON CITY One of the largest shopping malls in Africa                                     | 9 Minutes  |
| ×        | OLIVER TAMBO AIRPORT International airport                                                   | 30 Minutes |

### PRECINCT AMENITIES

Oxford Parks continues the concept of Life Connected. It is integrated and central with clean, safe and secure privately managed public spaces. Everything within the development is at a human scale and walkable with ample tree-lined roads and cycle lanes. The lifestyle focused concept includes precinct convenience through many bespoke retail outlets and access to a broad selection of amenities - all within an easy 8 minute walk from the development. Some key amenities include:

## OXFORD PARKS IMMEDIATE AMENITIES

- Hotel
- Conferencing and meeting facilities
- $\cdot \ \mathsf{Restaurants}, \mathsf{coffee} \ \mathsf{shop}, \mathsf{services}$
- · Bespoke event venues
- · Park-like environment
- · Safe pedestrian movement
- · Secure public parking

### OXFORD PARKS AMENITIES WITHIN A 1KM RADIUS

- Public transport includes taxis, buses and airport links
- Rosebank shopping hub
- Medical facilities
- Retail banks
- Schools and other educational institutes
- Conferencing facilities and auditorium
- Sport and health clubs
- Golf courses
- Places of worship
- Art galleries
- Parks and recreational public spaces
- An array of restaurants and speciality eateries