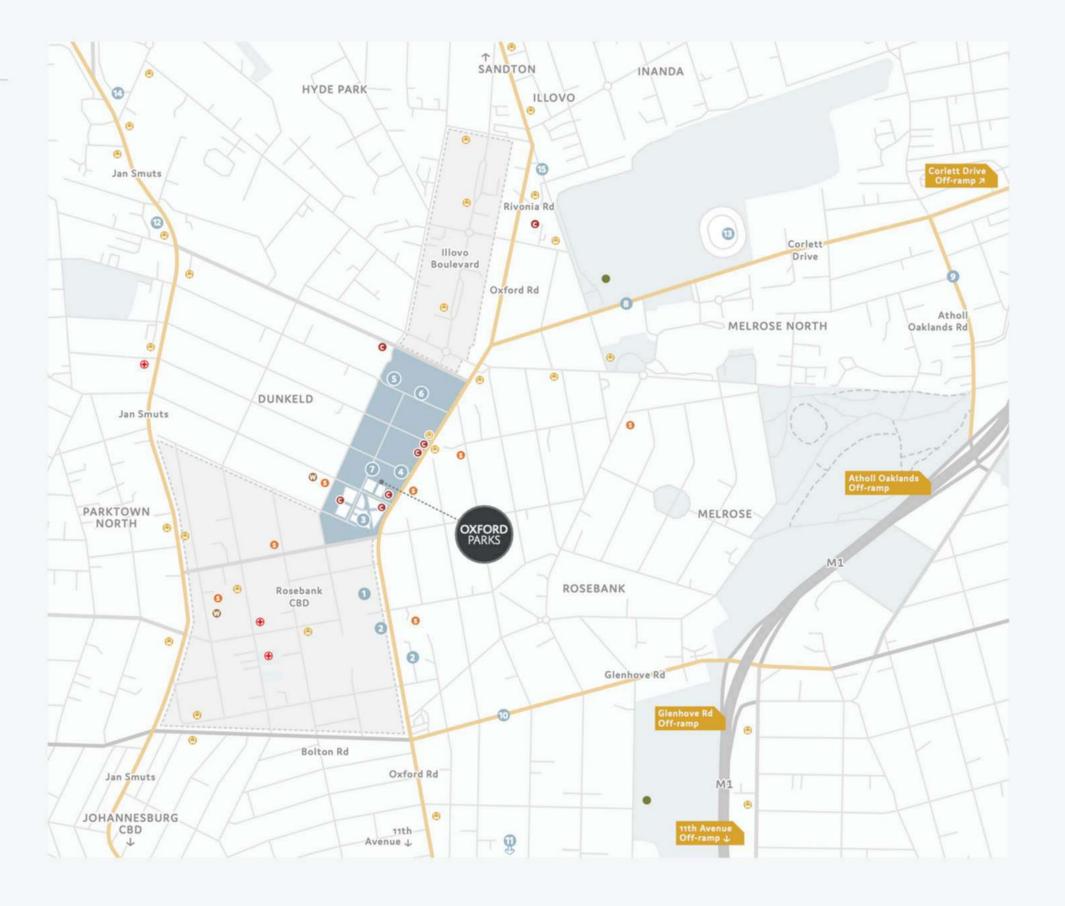

#### Points of interest:

- · 4 Highway access points
- · High intersection density and smaller more efficient grids
- · Proximity to Rosebank Gautrain station and bus system
- · Variety of excellent public transport
- · Walk-ability
- · Road and infrastructure upgrades
- · Engineering services agreement
- · New Parks Boulevard

#### WELL CONNECTED

The Oxford Parks precinct is an energetic and responsive urban destination designed to facilitate a seamless connection between life, leisure and business. The primary choice to locate and invest; a place where people succeed and enjoy life.

| •        | GAUTRAIN STATION  This station links Rosebank and surrounds to Soweto, Pretoria and OR Tambo | 5 Minutes  |
|----------|----------------------------------------------------------------------------------------------|------------|
| •        | ROSEBANK RETAIL Houses over 200 shops and restaurants                                        | 5 Minutes  |
| <b>o</b> | ILLOVO<br>A well established residential area and a growing office node                      | 5 Minutes  |
| <b>•</b> | SANDTON CITY One of the largest shopping malls in Africa                                     | 9 Minutes  |
| ×        | OLIVER TAMBO AIRPORT International airport                                                   | 30 Minutes |