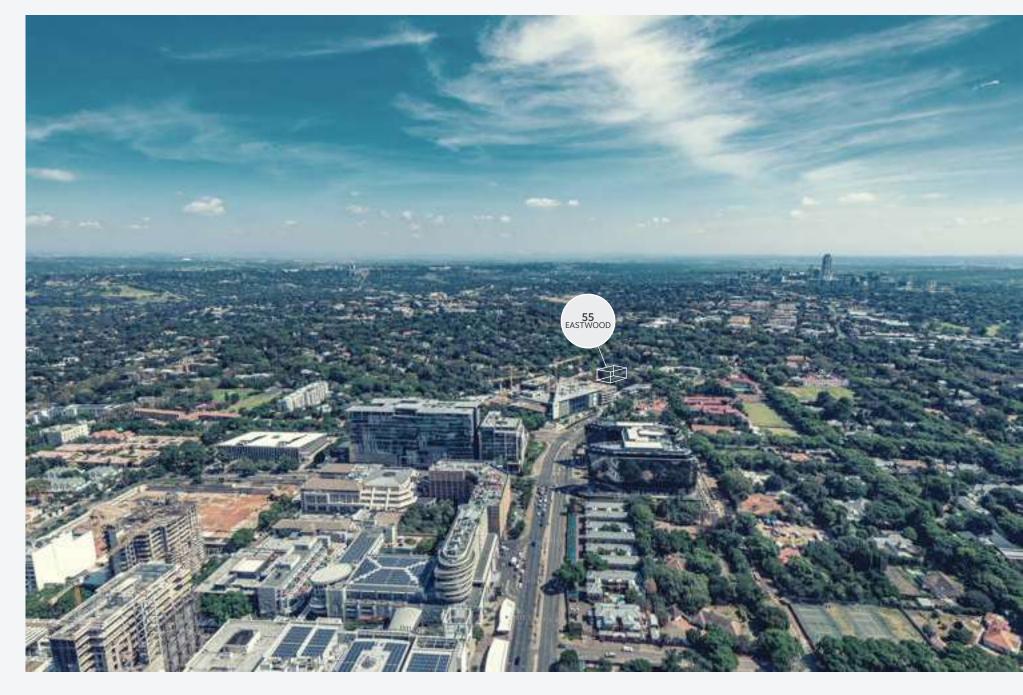

# OXFORD PARKS

OXFORD PARKS, AN EXTENSION OF THE ESTABLISHED MATURE ROSEBANK NODE, IS A VIBRANT MIXED-USE PRECINCT COMPRISING OFFICES, BESPOKE RETAIL AND AN ARRAY OF RESIDENTIAL DEVELOPMENTS AND HOTELS. THE EMPHASIS IS ON A HIGH QUALITY PUBLIC ENVIRONMENT. PAIRED WITH PEDESTRIAN LEVEL RETAIL ACTIVITY WHICH ALLOWS OXFORD PARKS TO EMBODY A DYNAMIC HIGH-STREET CULTURE. GENEROUS SETBACKS FORM WIDE LANDSCAPED PAVEMENTS ACCOMMODATING PEDESTRIAN PATHS, CYCLE LANES, PIAZZAS & LINEAR PARKS, THESE LANDSCAPED AREAS PROMOTE THE USE OF THE PUBLIC REALM & PROVIDE SPACES FOR ART & ENTERTAINMENT LED **INSTALLATIONS** & ACTIVITIES. OXFORD PARKS FOCUSES ON THE DEVELOPMENT OF STATE OF THE ART, EFFICIENT, GREEN STAR RATED BUILDINGS AS WELL AS PUBLIC AREAS. OXFORD PARKS, BEING A PRIVATELY MANAGED PRECINCT, WILL FACILITATE THE SECURITY, LANDSCAPING & SERVICE DELIVERY TO PUBLIC AREAS ENSURING SEAMLESS OPERATIONS WITHIN THE PRECINCT. OXFORD PARKS. COMPLIMENTED BY ESTABLISHED & COSMOPOLITAN ROSEBANK IS FAST SECURING ITS IDENTITY IN THE CITY OXFORD PARKS TRULY EXEMPLIFIES THE CONNECTIVITY OF BUSINESS, LIFE & LEISURE. 55 EASTWOOD WILL BE NO EXCEPTION TO THE HIGH QUALITY DEVELOPMENT FINISH THAT OXFORD PARKS PRIDES ITSELF ON.

Aerial view of the Oxford Parks precinct with Sandton in the distance.