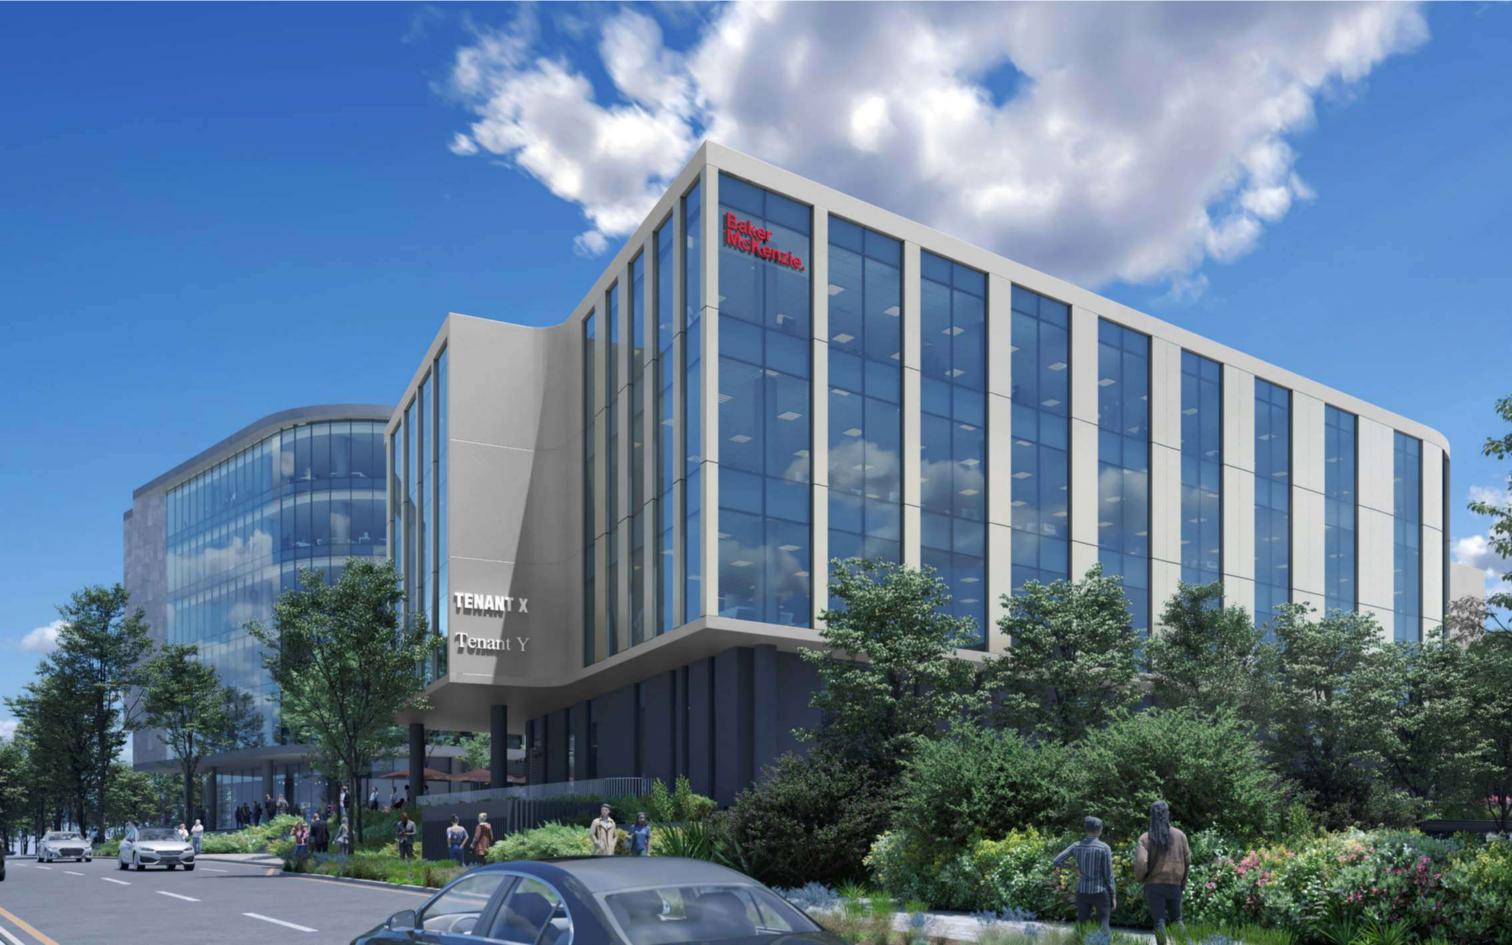

#### Building Highlights

Situated in the Oxford Parks Precinct which forms part of the greater Rosebank area, the iconic premier node in Johannesburg

- Premium Grade
- Highly accessible access and egress
- Multi modal transport in the Precinct
- Part of a **privately managed** city improvement district
- Unique and compelling urban environment
- 7min walk to the Gautrain and Rosebank Mall offering a high quality lifestyle area and amenities
- Outdoor entertainment areas with vistas across
   Joburg's urban forest
- Targeting 6 Star Green Star Designed Building
- Targeting Carbon Net Zero
- Back-up power including a PV system
- · Back-up water
- BMS and other control points measuring all consumables