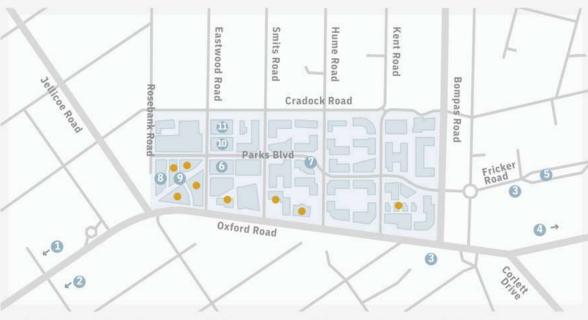

## OXFORD PARKS IMMEDIATE AMENITIES

- Hotel
- Conferencing and meeting facilities
- $\cdot \ \mathsf{Restaurants}, \mathsf{coffee} \ \mathsf{shop}, \mathsf{services}$
- · Bespoke event venues
- · Park-like environment
- · Safe pedestrian movement
- · Secure public parking

### OXFORD PARKS AMENITIES WITHIN A 1KM RADIUS

- Public transport includes taxis, buses and airport links
- Rosebank shopping hub
- Medical facilities
- Retail banks
- Schools and other educational institutes
- Conferencing facilities and auditorium
- Sport and health clubs
- Golf courses
- Places of worship
- Art galleries
- Parks and recreational public spaces
- An array of restaurants and speciality eateries