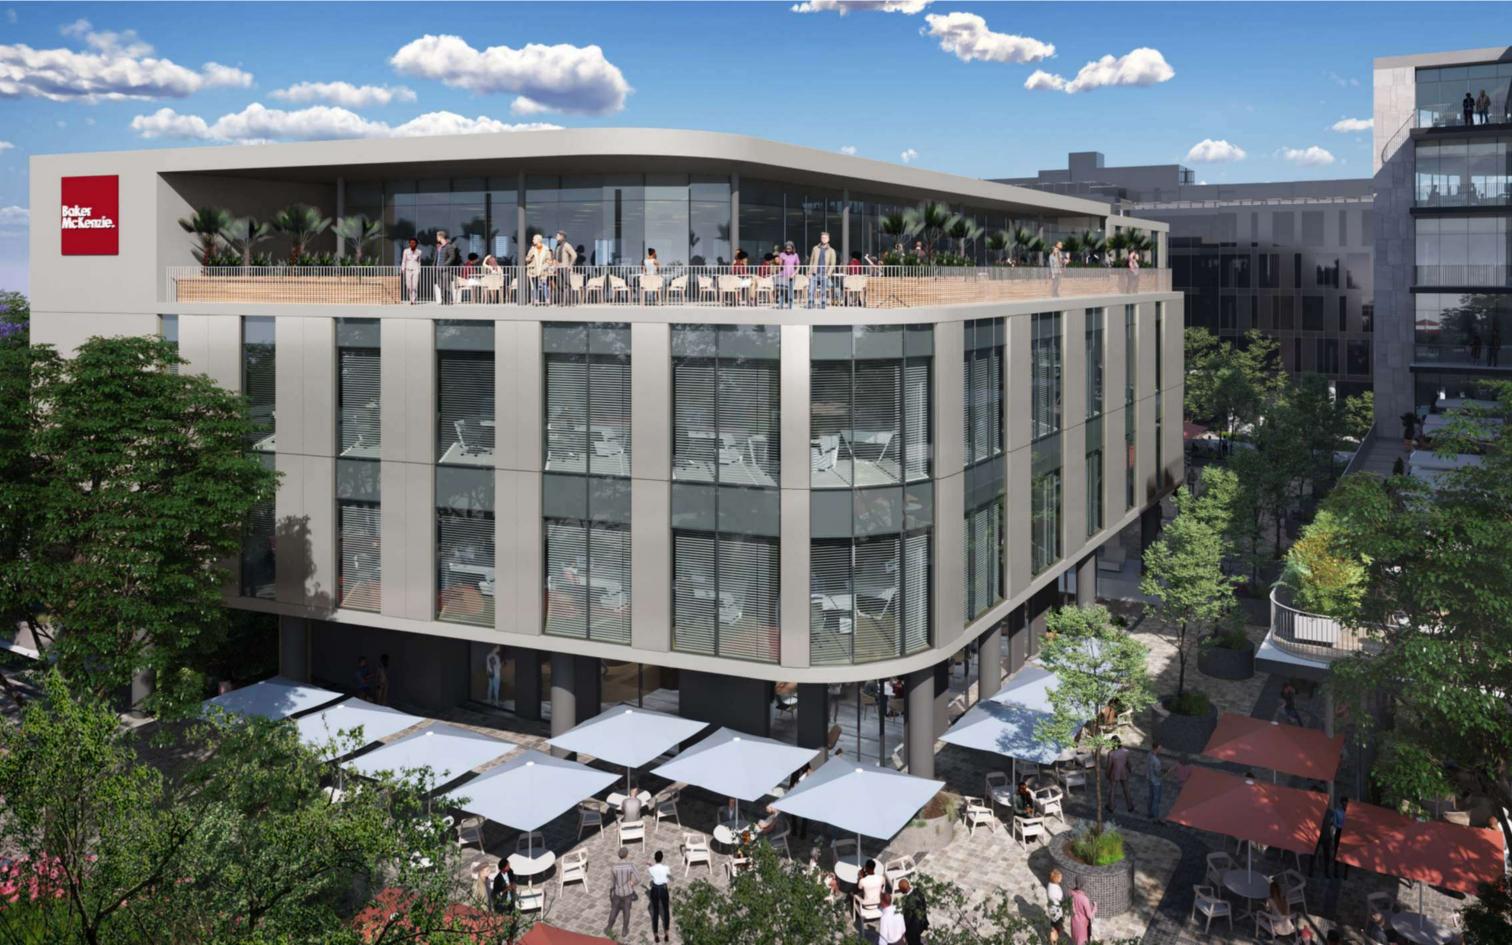

#### Building Highlights

Situated in the Oxford Parks Precinct which forms part of the greater Rosebank area, the iconic premier node in Johannesburg

- Premium Grade
- Highly accessible access and egress
- Multi modal transport in the Precinct
- Part of a **privately managed** city improvement district
- Unique and compelling urban environment
- 7min walk to the Gautrain and Rosebank Mall offering a high quality lifestyle area and amenities
- Outdoor entertainment areas with vistas across
   Joburg's urban forest
- Targeting 6 Star Green Star Designed Building
- Targeting Carbon Net Zero
- Back-up power including a PV system
- · Back-up water
- BMS and other control points measuring all consumables