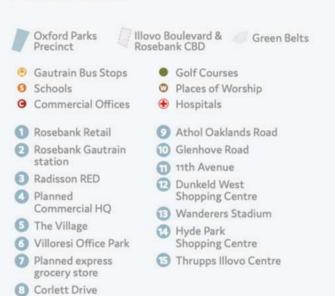

#### Points of interest:

- · 4 Highway access points
- · High intersection density and smaller more efficient grids
- · Proximity to Rosebank Gautrain station and bus system
- · Variety of excellent public transport
- · Walk-ability
- · Road and infrastructure upgrades
- · Engineering services agreement
- · New Parks Boulevard

#### WELL CONNECTED

The Oxford Parks precinct is an energetic and responsive urban destination designed to facilitate a seamless connection between life, leisure and business. The primary choice to locate and invest; a place where people succeed and enjoy life.

| •        | GAUTRAIN STATION  This station links Rosebank and surrounds to Soweto, Pretoria and OR Tambo | 5 Minutes  |
|----------|----------------------------------------------------------------------------------------------|------------|
| •        | ROSEBANK RETAIL Houses over 200 shops and restaurants                                        | 5 Minutes  |
| <b>o</b> | ILLOVO<br>A well established residential area and a growing office node                      | 5 Minutes  |
| <b>•</b> | SANDTON CITY One of the largest shopping malls in Africa                                     | 9 Minutes  |
| ×        | OLIVER TAMBO AIRPORT International airport                                                   | 30 Minutes |

- Rosebank Retail
- Rosebank Gautrain Station
- Gautrain Bus Stop
- Illovo Junction
- Grate Café
- 6 Minotti
- Boutique Guesthouse (58 on Hume)
- Radisson RED

- Restaurants and Services:
- Shortmarket Club
- · The Potluck Club
- · Qbar by Quoin Rock
- · Qsushi by Quoin Rock
- · Le Fleur
- 011 Rosebank
- Obscura
- Ethos
- BGR
- Zedmen
- Zeumen
- M&M Optical
- Levingers
- Doubleshot