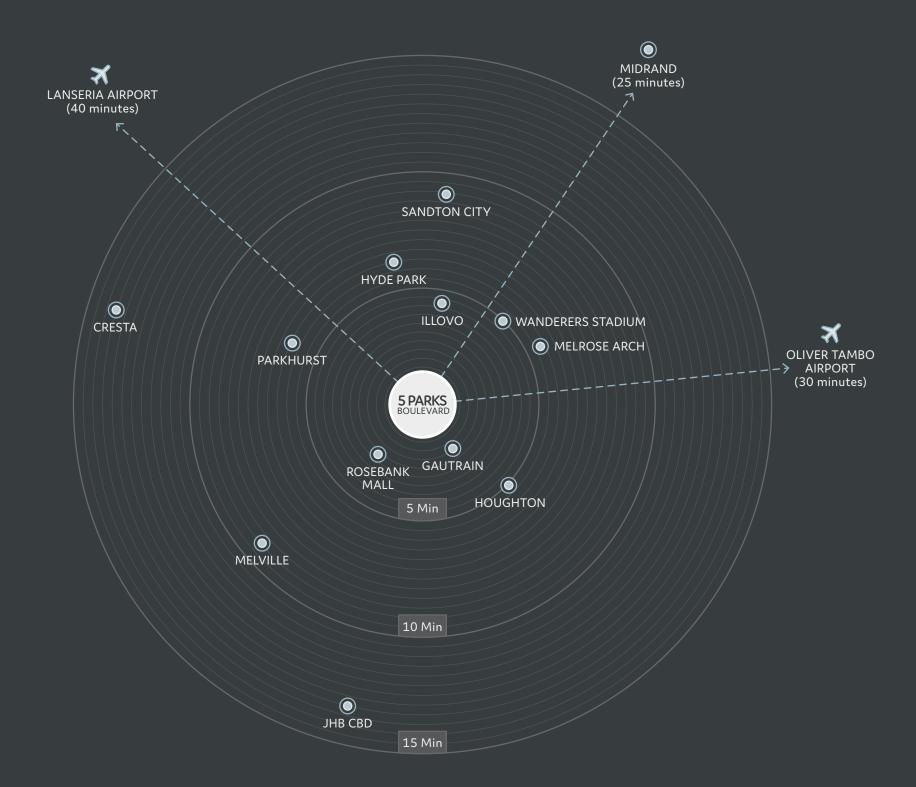

### PERFECTLY LOCATED

#### Points of interest:

- · 4 Highway access points
- · High intersection density and smaller more efficient grids
- · Proximity to Rosebank Gautrain station and bus system
- · Variety of excellent public transport
- · Walk-ability
- · Road and infrastructure upgrades
- · Engineering services agreement
- · New Parks Boulevard

5 Parks Boulevard is conveniently situated within this connective focal area. Close to core business, leisure and transport hubs in Johannesburg.

| •                   | GAUTRAIN STATION This station links Rosebank and surrounds to Soweto, Pretoria and OR Tambo | 5 Minutes  |
|---------------------|---------------------------------------------------------------------------------------------|------------|
| <ul><li>•</li></ul> | ROSEBANK MALL<br>Houses over 200 shops and restaurants                                      | 5 Minutes  |
| <ul><li>O</li></ul> | ILLOVO A well established residential area and a growing office node                        | 5 Minutes  |
| •                   | SANDTON CITY One of the largest shopping malls in Africa                                    | 9 Minutes  |
| ×                   | OLIVER TAMBO AIRPORT International airport                                                  | 30 Minutes |