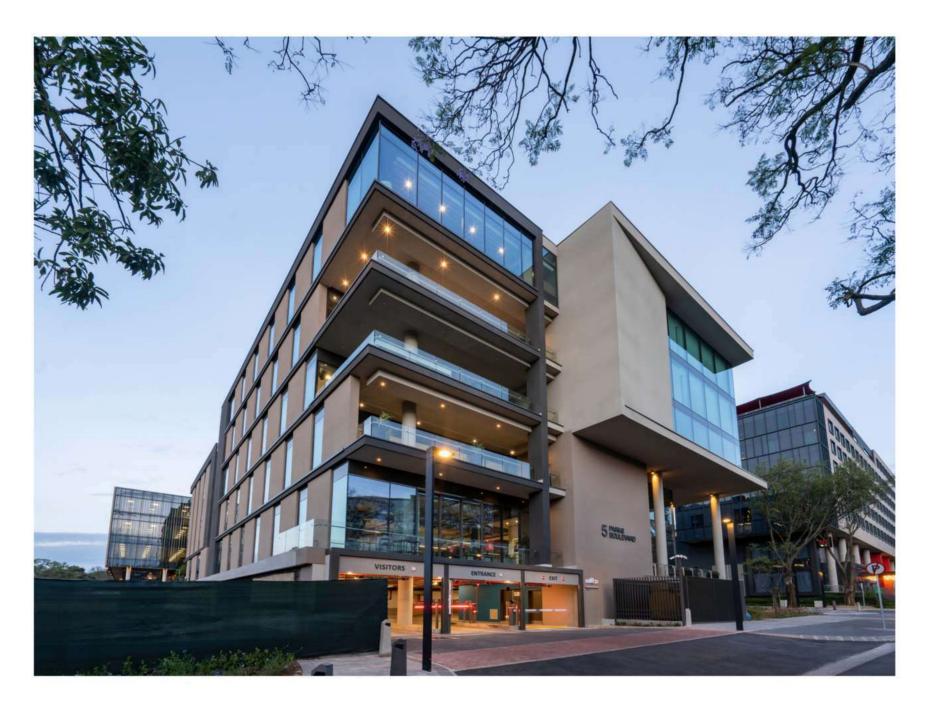

### 5 PARKS BOULEVARD

OXFORD PARKS

# THE 5 PARKS BOULEVARD DEVELOPMENT

Visually, this sophisticated building creates a powerful impact with its flush glazed and stone clad facade. Positioned on the exclusive Parks Boulevard address road, this building is a showcase within the Precinct and allows for majestic views across Johannesburg's urban forest. Balconies and outdoor spaces will be available on select floors and larger outdoor gatherings can be accommodated on the rooftop entertainment area that will be available to all tenants. Secure basement parking creates ease of access into the building, where a triple lift bank will conveniently carry passengers directly to their required floor level. Upon entry into the office floors, users are greeted with natural light, generous floor to soffit height and exceptional base build finishes. This modern building encompasses architectural flare, green building efficiencies and adaptability.