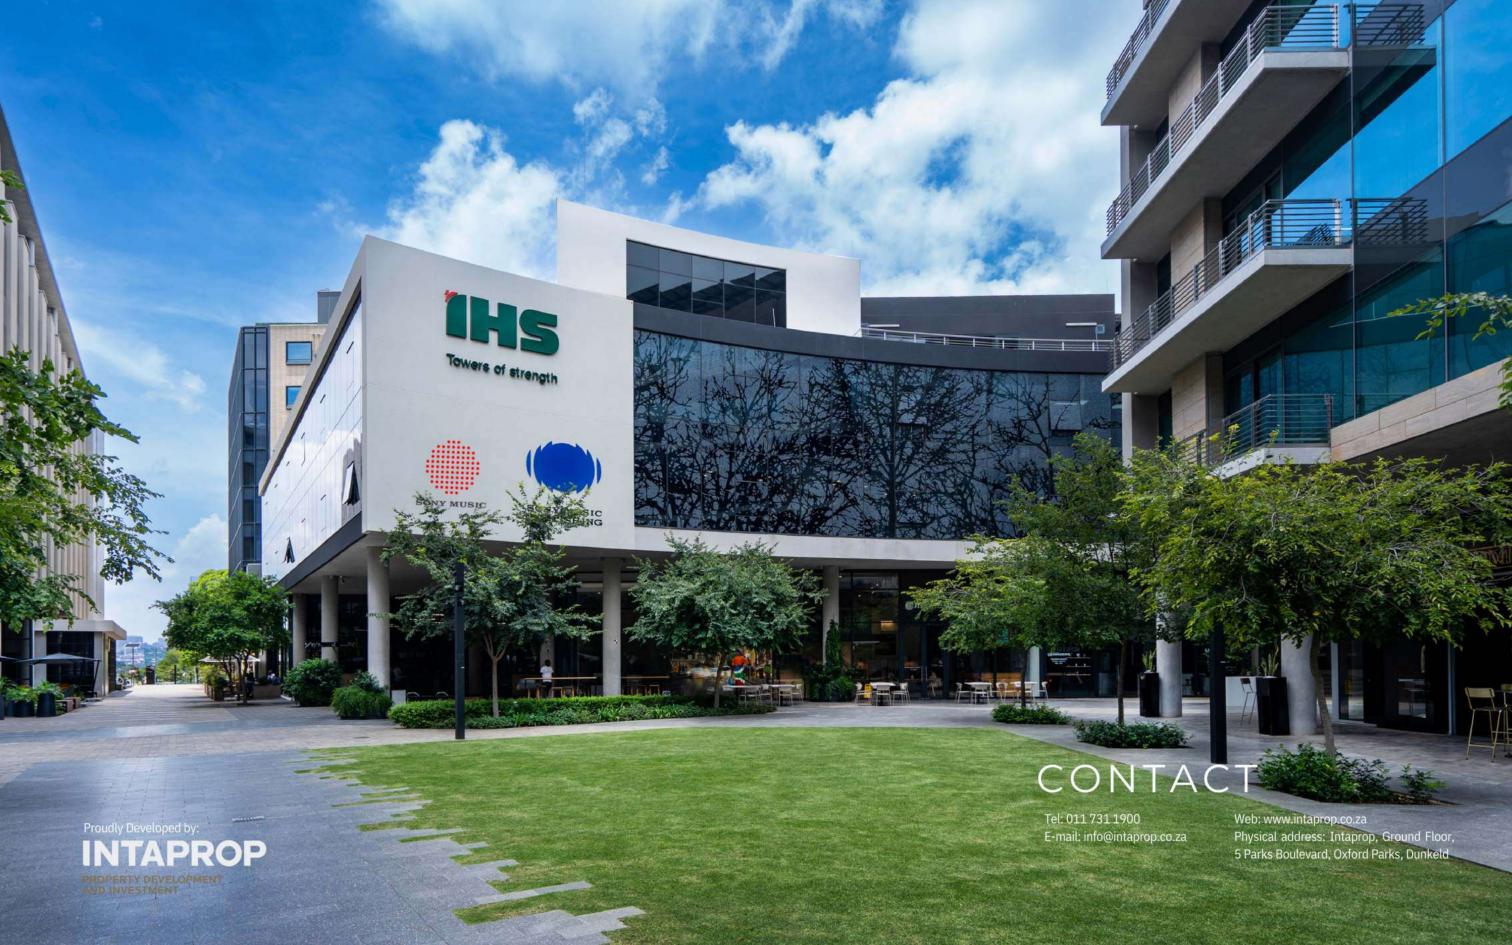

# THE 5 PARKS BOULEVARD DEVELOPMENT

Visually, this sophisticated building creates a powerful impact with its flush glazed and stone clad facade. Positioned on the exclusive Parks Boulevard address road, this building is a showcase within the Precinct and allows for majestic views across Johannesburg's urban forest. Balconies and outdoor spaces will be available on select floors and larger outdoor gatherings can be accommodated on the rooftop entertainment area that will be available to all tenants. Secure basement parking creates ease of access into the building, where a triple lift bank will conveniently carry passengers directly to their required floor level. Upon entry into the office floors, users are greeted with natural light, generous floor to soffit height and exceptional base build finishes. This modern building encompasses architectural flare, green building efficiencies and adaptability.

Aerial view of the Oxford Parks precinct with Sandton in the distance.

OFFICE LEVEL 4