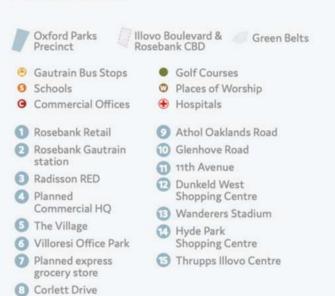

### PRECINCT AMENITIES

Oxford Parks continues the concept of Life Connected. It is integrated and central with clean, safe and secure privately managed public spaces. Everything within the development is at a human scale and walkable with ample tree-lined roads and cycle lanes. The lifestyle focused concept includes precinct convenience through many bespoke retail outlets and access to a broad selection of amenities - all within an easy 8 minute walk from the development. Some key amenities include:

- Rosebank Retail
- Rosebank Gautrain Station
- Gautrain Bus Stop
- Illovo Junction
- Grate Café
- 6 Minotti
- Boutique Guesthouse (58 on Hume)
- Radisson RED

- Restaurants and Services:
- Shortmarket Club
- · The Potluck Club
- Qbar by Quoin Rock
- · Qsushi by Quoin Rock
- Le Fleur
- 011 Rosebank
- Obscura
- Ethos
- BGR
- Zedmen
- 140440
- M&M Optical
- Levingers
- Doubleshot

- Restaurants and Facilities
  - · Livy's Restaurant
  - Africa Padel
- Joy Jozi
- Commercial Offices