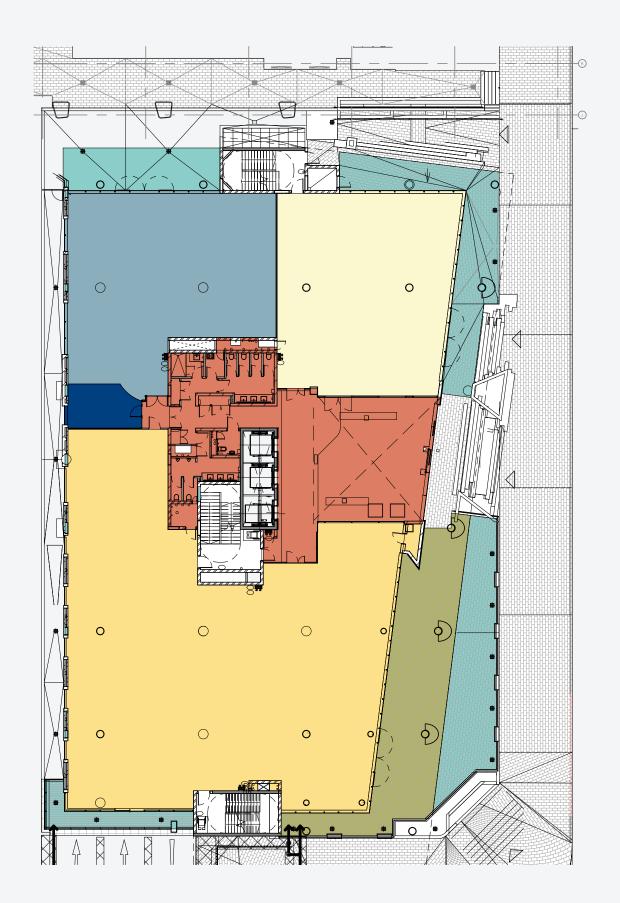

available on select floors and larger outdoor gatherings can be accommodated on the rooftop entertainment area that will be available to all tenants. Secure basement parking creates ease of access into the building, where a triple lift bank will conveniently carry passengers directly to their required floor level. Upon entry into the office floors, users are greeted with natural light, generous floor to soffit height and exceptional base build finishes. This modern building encompasses architectural flare, green building efficiencies and adaptability.



Aerial view of the Oxford Parks precinct with Sandton in the distance.





















OFFICE LEVEL 4





# FLOORPLANS OFFICE LEVEL 3





# FLOORPLANS OFFICE LEVEL 2





# FLOORPLANS OFFICE LEVEL 1





# FLOORPLANS GROUND FLOOR























### COMPLETED & CURRENT DEVELOPMENTS



6 Parks Blvd | Feb 2020 IHS Towers, Sony Music, Sony Publishin and JLL



4 Parks Blvd | Aug 2021



203 Oxford | Jan 202



8 Parks Blvd | Oct 2020 Metier Private Equity, G+D Currency Technology, Instinctif Partners, Anglo American



7 Parks Blvd | Mar 2022



5 Parks Blvd | Sep 2023 Boston Consulting Group, Edelman, Heidrick and Struggles, Resilea, PPC, Arup, Skin Renewand Intagrop



199 Oxford | Dec 2018 BP Southern Africa, Enaex Africa, Allied Gold,



LO Parks Blvd | May 2025



Eastwood | Oct 2025



**WDB House | Jul 2019** Women's Development Bank

#### Commercial Tenants

























Giesecke+Devrient

























#### Retail Tenants





































Joy Jozi



### PRECINCT