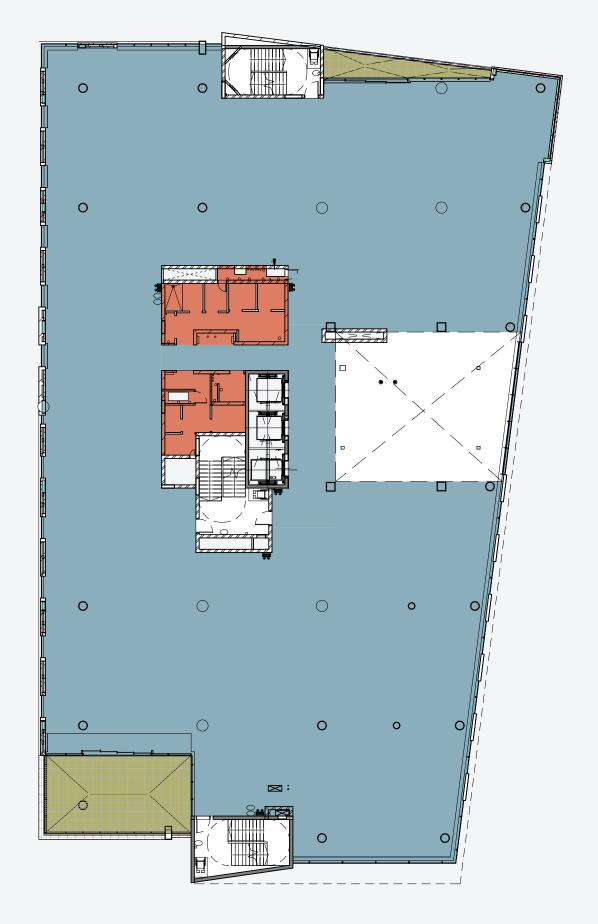

llows for majestic views across Johannesburg's urban forest. Balconies and outdoor spaces will be available on select floors and larger outdoor gatherings can be accommodated on the rooftop entertainment area that will be available to all tenants. Secure basement parking creates ease of access into the building, where a triple lift bank will conveniently carry passengers directly to their required floor level. Upon entry into the office floors, users are greeted with natural light, generous floor to soffit height and exceptional base build finishes. This modern building encompasses architectural flare, green building efficiencies and adaptability.



Aerial view of the Oxford Parks precinct with Sandton in the distance.





















OFFICE LEVEL 4





# FLOORPLANS OFFICE LEVEL 3





# FLOORPLANS OFFICE LEVEL 2





# FLOORPLANS OFFICE LEVEL 1





# FLOORPLANS GROUND FLOOR























### COMPLETED & CURRENT DEVELOPMENTS



6 Parks Blvd | Feb 2020 IHS Towers, Sony Music, Sony Publishin and JLL



4 Parks Blvd | Aug 2021



203 Oxford | Jan 202



8 Parks Blvd | Oct 2020 Metier Private Equity, G+D Currency Technology, Instinctif Partners, Anglo American



7 Parks Blvd | Mar 2022



5 Parks Blvd | Sep 2023 Boston Consulting Group, Edelman, Heidrick and Struggles, Resilea, PPC, Arup, Skin Renewand Intagrop



199 Oxford | Dec 2018 BP Southern Africa, Enaex Africa, Allied Gold,



LO Parks Blvd | May 2025



Eastwood | Oct 2025



**WDB House | Jul 2019** Women's Development Bank

#### Commercial Tenants

























Giesecke+Devrient