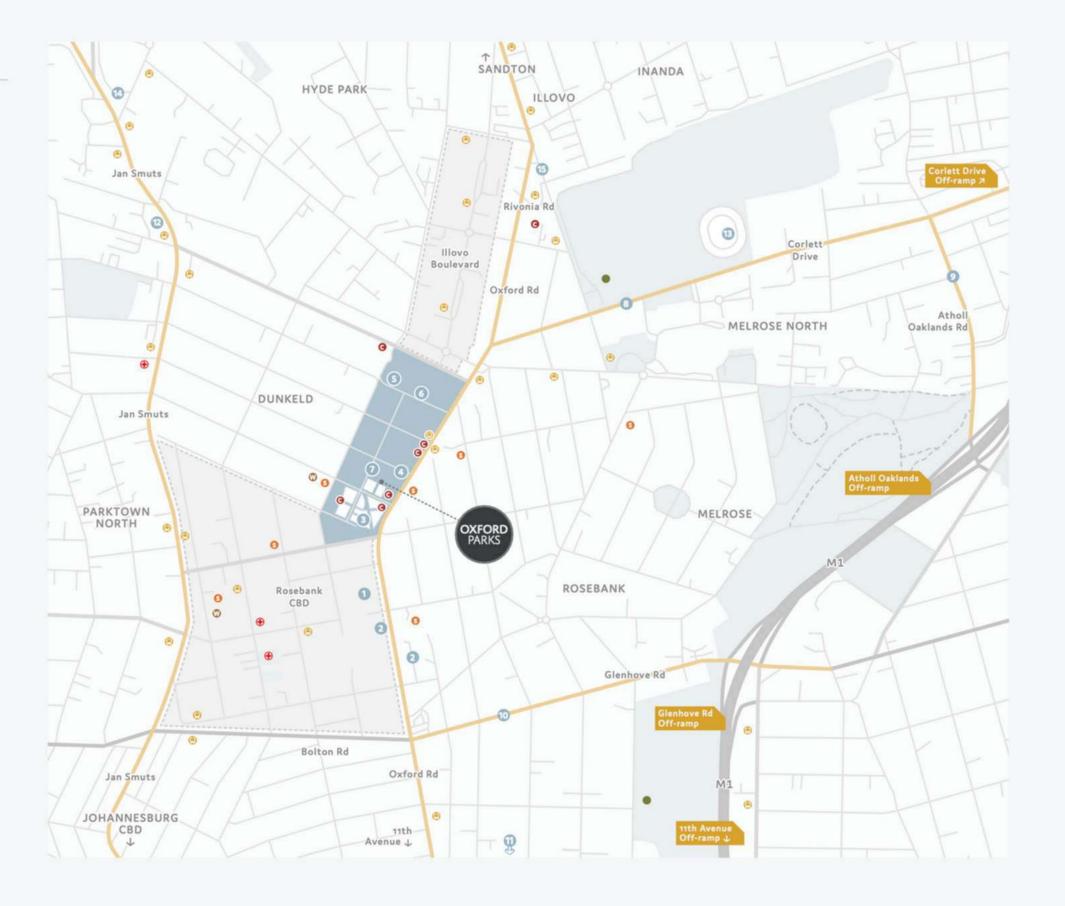

### PERFECTLY LOCATED

#### Points of interest:

- · 4 Highway access points
- · High intersection density and smaller more efficient grids
- · Proximity to Rosebank Gautrain station and bus system
- · Variety of excellent public transport
- · Walk-ability
- · Road and infrastructure upgrades
- · Engineering services agreement
- · New Parks Boulevard

### WELL CONNECTED

The Oxford Parks precinct is an energetic and responsive urban destination designed to facilitate a seamless connection between life, leisure and business. The primary choice to locate and invest; a place where people succeed and enjoy life.

5 Parks Boulevard is conveniently situated within this connective focal area. Close to core business, leisure and transport hubs in Johannesburg.

| •                   | GAUTRAIN STATION This station links Rosebank and surrounds to Soweto, Pretoria and OR Tambo | 5 Minutes  |
|---------------------|---------------------------------------------------------------------------------------------|------------|
| <ul><li>•</li></ul> | ROSEBANK MALL<br>Houses over 200 shops and restaurants                                      | 5 Minutes  |
| <ul><li>O</li></ul> | ILLOVO A well established residential area and a growing office node                        | 5 Minutes  |
| •                   | SANDTON CITY One of the largest shopping malls in Africa                                    | 9 Minutes  |
| ×                   | OLIVER TAMBO AIRPORT International airport                                                  | 30 Minutes |