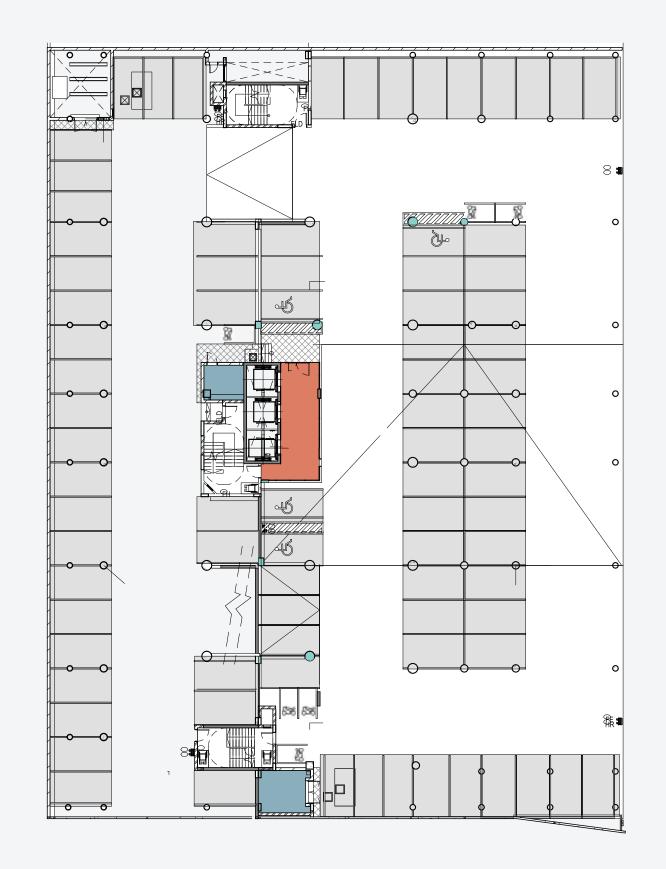

lect floors and larger outdoor gatherings can be accommodated on the rooftop entertainment area that will be available to all tenants. Secure basement parking creates ease of access into the building, where a triple lift bank will conveniently carry passengers directly to their required floor level. Upon entry into the office floors, users are greeted with natural light, generous floor to soffit height and exceptional base build finishes. This modern building encompasses architectural flare, green building efficiencies and adaptability.



Aerial view of the Oxford Parks precinct with Sandton in the distance.





















OFFICE LEVEL 4





# FLOORPLANS OFFICE LEVEL 3





# FLOORPLANS OFFICE LEVEL 2





# FLOORPLANS OFFICE LEVEL 1





# FLOORPLANS GROUND FLOOR























### COMPLETED & CURRENT DEVELOPMENTS



6 Parks Blvd | Feb 2020 IHS Towers, Sony Music, Sony Publishin and JLL



4 Parks Blvd | Aug 2021



203 Oxford | Jan 202



8 Parks Blvd | Oct 2020 Metier Private Equity, G+D Currency Technology, Instinctif Partners, Anglo American



7 Parks Blvd | Mar 2022



5 Parks Blvd | Sep 2023 Boston Consulting Group, Edelman, Heidrick and Struggles, Resilea, PPC, Arup, Skin Renewand Intagrop



199 Oxford | Dec 2018 BP Southern Africa, Enaex Africa, Allied Gold,



LO Parks Blvd | May 2025



Eastwood | Oct 2025



**WDB House | Jul 2019** Women's Development Bank

#### Commercial Tenants

























Giesecke+Devrient

























#### Retail Tenants





































Joy Jozi



### PRECINCT AMENITIES



Ox