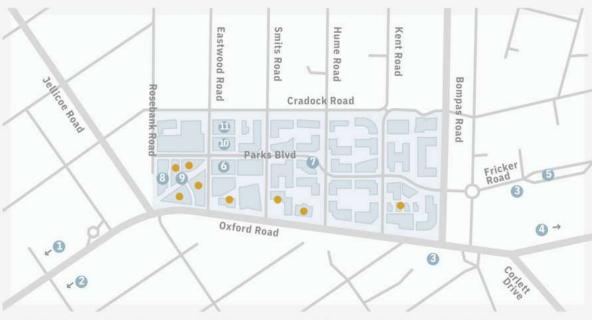

### PRECINCT AMENITIES

Oxford Parks continues the concept of Life Connected. It is integrated and central with clean, safe and secure privately managed public spaces. Everything within the development is at a human scale and walkable with ample tree-lined roads and cycle lanes. The lifestyle focused concept includes precinct convenience through many bespoke retail outlets and access to a broad selection of amenities - all within an easy 8 minute walk from the development. Some key amenities include:

- Rosebank Retail
- Rosebank Gautrain Station
- Gautrain Bus Stop
- Illovo Junction
- Grate Café
- 6 Minotti
- Boutique Guesthouse (58 on Hume)
- Radisson RED

- Restaurants and Services:
- Shortmarket Club
- · The Potluck Club
- Qbar by Quoin Rock
- · Qsushi by Quoin Rock
- Le Fleur
- 011 Rosebank
- Obscura
- Ethos
- BGR
- Zedmen
- 140440
- M&M Optical
- Levingers
- Doubleshot

- Restaurants and Facilities
  - · Livy's Restaurant
  - Africa Padel
- Joy Jozi
- Commercial Offices

## OXFORD PARKS IMMEDIATE AMENITIES

- Hotel
- Conferencing and meeting facilities
- $\cdot \ \mathsf{Restaurants}, \mathsf{coffee} \ \mathsf{shop}, \mathsf{services}$
- · Bespoke event venues
- · Park-like environment
- · Safe pedestrian movement
- · Secure public parking

### OXFORD PARKS AMENITIES WITHIN A 1KM RADIUS

- Public transport includes taxis, buses and airport links
- Rosebank shopping hub
- Medical facilities
- Retail banks
- Schools and other educational institutes
- Conferencing facilities and auditorium
- Sport and health clubs
- Golf courses
- Places of worship
- Art galleries
- Parks and recreational public spaces
- An array of restaurants and speciality eateries