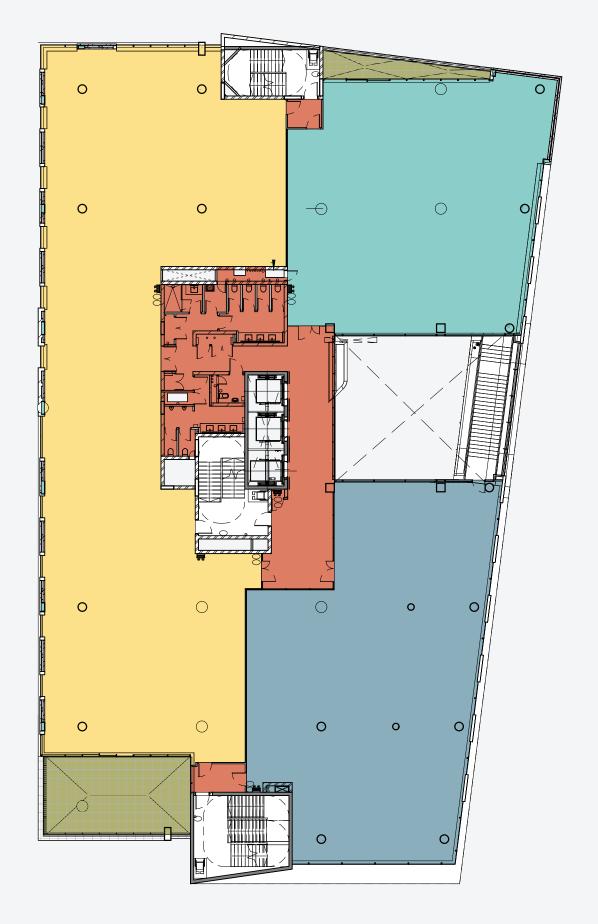

Aerial view of the Oxford Parks precinct with Sandton in the distance.

OFFICE LEVEL 4