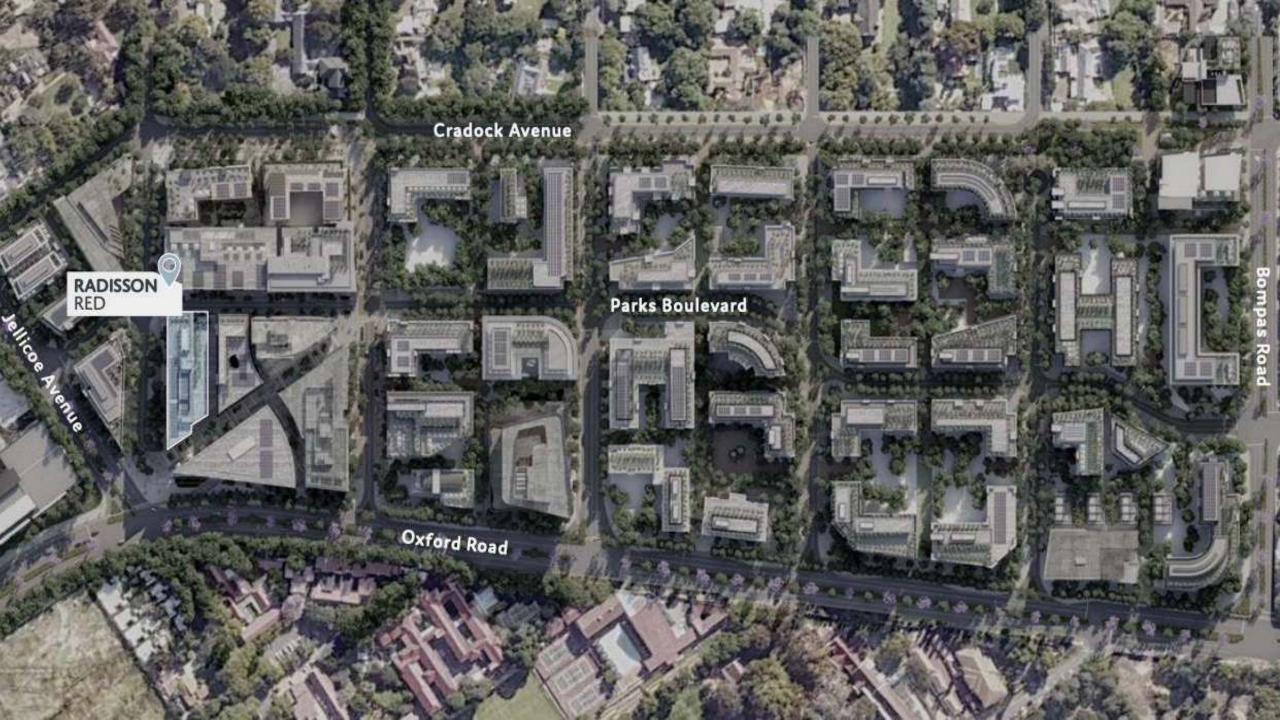

### PERFECTLY LOCATED

#### Points of interest:

- · 4 Highway access points
- · High intersection density and smaller more efficient grids
- · Proximity to Rosebank Gautrain station and bus system
- · Variety of excellent public transport
- · Walk-ability
- · Road and infrastructure upgrades
- · Engineering services agreement
- · New Parks Boulevard

#### WELL CONNECTED

The Oxford Parks precinct is an energetic and responsive urban destination designed to facilitate a seamless connection between life, leisure and business. The primary choice to locate and invest; a place where people succeed and enjoy life.

| <ul><li>•</li></ul> | GAUTRAIN STATION  This station links Rosebank and surrounds to Soweto, Pretoria and OR Tambo | 5 Minutes  |
|---------------------|----------------------------------------------------------------------------------------------|------------|
| •                   | ROSEBANK RETAIL<br>Houses over 200 shops and restaurants                                     | 5 Minutes  |
| •                   | ILLOVO<br>A well established residential area and a growing office node                      | 5 Minutes  |
| <b>O</b>            | SANDTON CITY One of the largest shopping malls in Africa                                     | 9 Minutes  |
| ×                   | OLIVER TAMBO AIRPORT<br>International airport                                                | 30 Minutes |