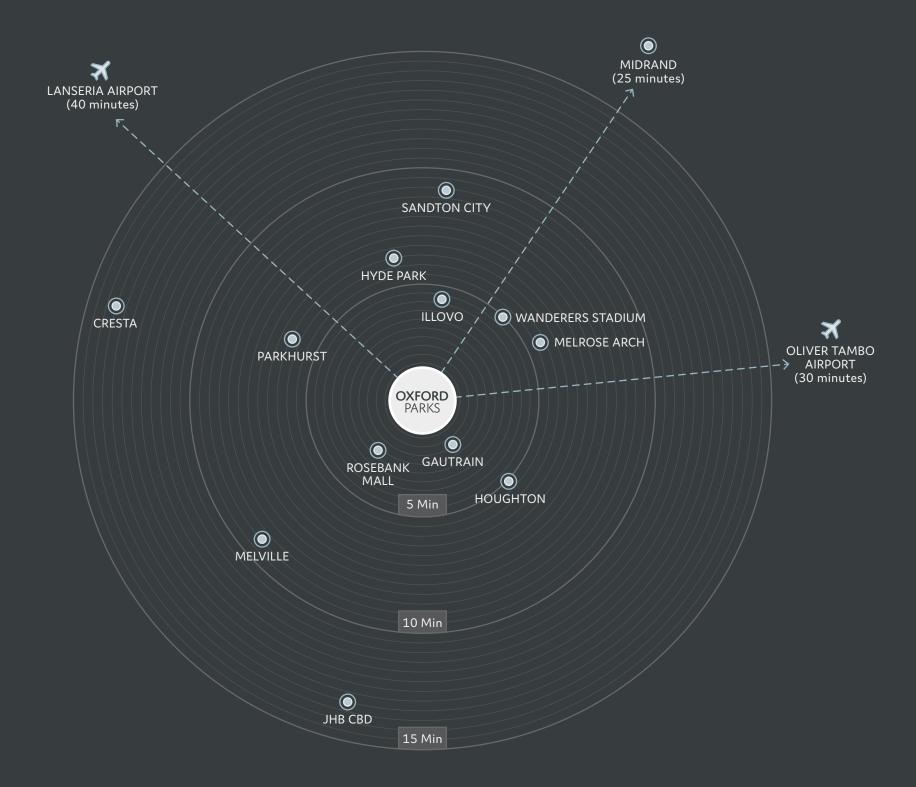

### PERFECTLY LOCATED

#### WELL CONNECTED

The Oxford Parks precinct is an energetic and responsive urban destination designed to facilitate a seamless connection between life, leisure and business. The primary choice to locate and invest; a place where people succeed and enjoy life.

| <ul><li>•</li></ul> | GAUTRAIN STATION  This station links Rosebank and surrounds to Soweto, Pretoria and OR Tambo | 5 Minutes  |
|---------------------|----------------------------------------------------------------------------------------------|------------|
| •                   | ROSEBANK RETAIL<br>Houses over 200 shops and restaurants                                     | 5 Minutes  |
| •                   | ILLOVO<br>A well established residential area and a growing office node                      | 5 Minutes  |
| <b>O</b>            | SANDTON CITY One of the largest shopping malls in Africa                                     | 9 Minutes  |
| ×                   | OLIVER TAMBO AIRPORT<br>International airport                                                | 30 Minutes |