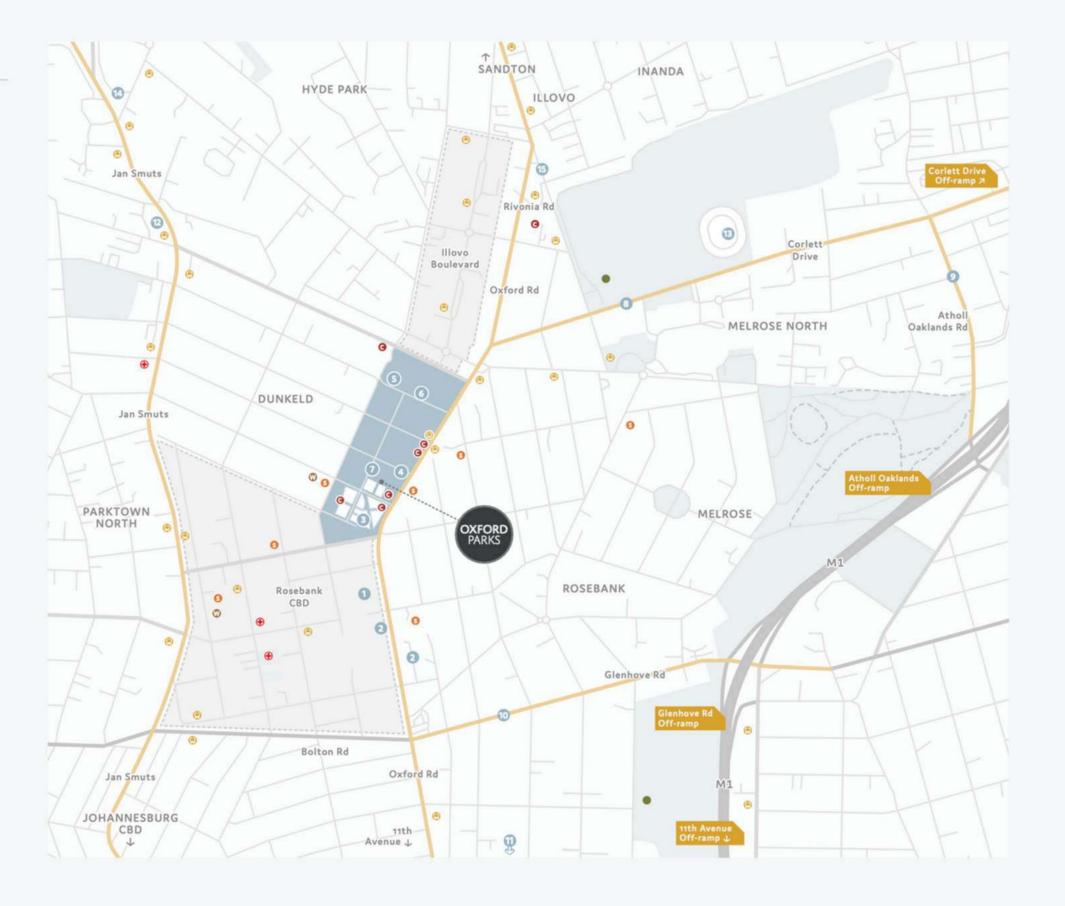

### PERFECTLY LOCATED

#### Points of interest:

- · 4 Highway access points
- · High intersection density and smaller more efficient grids
- · Proximity to Rosebank Gautrain station and bus system
- · Variety of excellent public transport
- · Walk-ability
- · Road and infrastructure upgrades
- · Engineering services agreement
- · New Parks Boulevard

#### WELL CONNECTED

The Oxford Parks precinct is an energetic and responsive urban destination designed to facilitate a seamless connection between life, leisure and business. The primary choice to locate and invest; a place where people succeed and enjoy life.

| <ul><li>•</li></ul> | GAUTRAIN STATION  This station links Rosebank and surrounds to Soweto, Pretoria and OR Tambo | 5 Minutes  |
|---------------------|----------------------------------------------------------------------------------------------|------------|
| •                   | ROSEBANK RETAIL<br>Houses over 200 shops and restaurants                                     | 5 Minutes  |
| •                   | ILLOVO<br>A well established residential area and a growing office node                      | 5 Minutes  |
| <b>O</b>            | SANDTON CITY One of the largest shopping malls in Africa                                     | 9 Minutes  |
| ×                   | OLIVER TAMBO AIRPORT<br>International airport                                                | 30 Minutes |