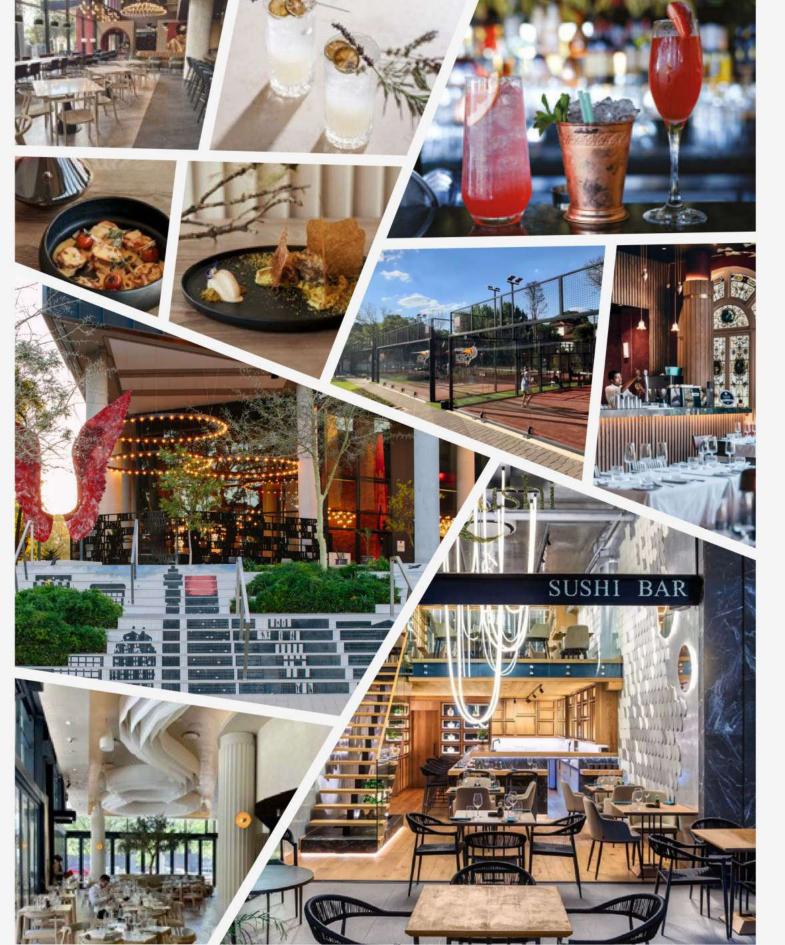

### PRECINCT AMENITIES

Oxford Parks continues the concept of Life Connected. It is integrated and central with clean, safe and secure privately managed public spaces. Everything within the development is at a human scale and walkable with ample tree-lined roads and cycle lanes. The lifestyle focused concept includes precinct convenience through many bespoke retail outlets and access to a broad selection of amenities - all within an easy 8 minute walk from the development. Some key amenities include:

- Rosebank Retail
- Rosebank Gautrain Station
- Gautrain Bus Stop
- Illovo Junction
- Grate Café
- 6 Minotti
- Boutique Guesthouse (58 on Hume)
- Radisson RED

- Restaurants and Services:
- Shortmarket Club
- · The Potluck Club
- Qbar by Quoin Rock
- · Qsushi by Quoin Rock
- Le Fleur
- 011 Rosebank
- Obscura
- Ethos
- BGR
- Zedmen
- 140440
- M&M Optical
- Levingers
- Doubleshot

- Restaurants and Facilities
  - · Livy's Restaurant
  - Africa Padel
- Joy Jozi
- Commercial Offices