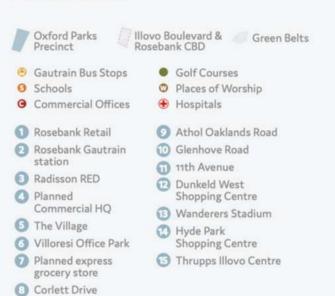

#### Points of interest:

- · 4 Highway access points
- · High intersection density and smaller more efficient grids
- · Proximity to Rosebank Gautrain station and bus system
- · Variety of excellent public transport
- · Walk-ability
- · Road and infrastructure upgrades
- · Engineering services agreement
- · New Parks Boulevard

### WELL CONNECTED

The Oxford Parks precinct is an energetic and responsive urban destination designed to facilitate a seamless connection between life, leisure and business. The primary choice to locate and invest; a place where people succeed and enjoy life.

| <ul><li>•</li></ul> | GAUTRAIN STATION  This station links Rosebank and surrounds to Soweto, Pretoria and OR Tambo | 5 Minutes  |
|---------------------|----------------------------------------------------------------------------------------------|------------|
| •                   | ROSEBANK RETAIL<br>Houses over 200 shops and restaurants                                     | 5 Minutes  |
| •                   | ILLOVO<br>A well established residential area and a growing office node                      | 5 Minutes  |
| <b>O</b>            | SANDTON CITY One of the largest shopping malls in Africa                                     | 9 Minutes  |
| ×                   | OLIVER TAMBO AIRPORT<br>International airport                                                | 30 Minutes |

- Rosebank Retail
- Rosebank Gautrain Station
- Gautrain Bus Stop
- Illovo Junction
- Grate Café
- 6 Minotti
- Boutique Guesthouse (58 on Hume)
- Radisson RED

- Restaurants and Services:
- Shortmarket Club
- · The Potluck Club
- Qbar by Quoin Rock
- · Qsushi by Quoin Rock
- Le Fleur
- 011 Rosebank
- Obscura
- Ethos
- BGR
- Zedmen
- 140440
- M&M Optical
- Levingers
- Doubleshot

## OXFORD PARKS IMMEDIATE AMENITIES

- Hotel
- Conferencing and meeting facilities
- $\cdot \ \mathsf{Restaurants}, \mathsf{coffee} \ \mathsf{shop}, \mathsf{services}$
- · Bespoke event venues
- · Park-like environment
- · Safe pedestrian movement
- · Secure public parking

### OXFORD PARKS AMENITIES WITHIN A 1KM RADIUS

- Public transport includes taxis, buses and airport links
- Rosebank shopping hub
- Medical facilities
- Retail banks
- Schools and other educational institutes
- Conferencing facilities and auditorium
- Sport and health clubs
- Golf courses
- Places of worship
- Art galleries
- Parks and recreational public spaces
- An array of restaurants and speciality eateries