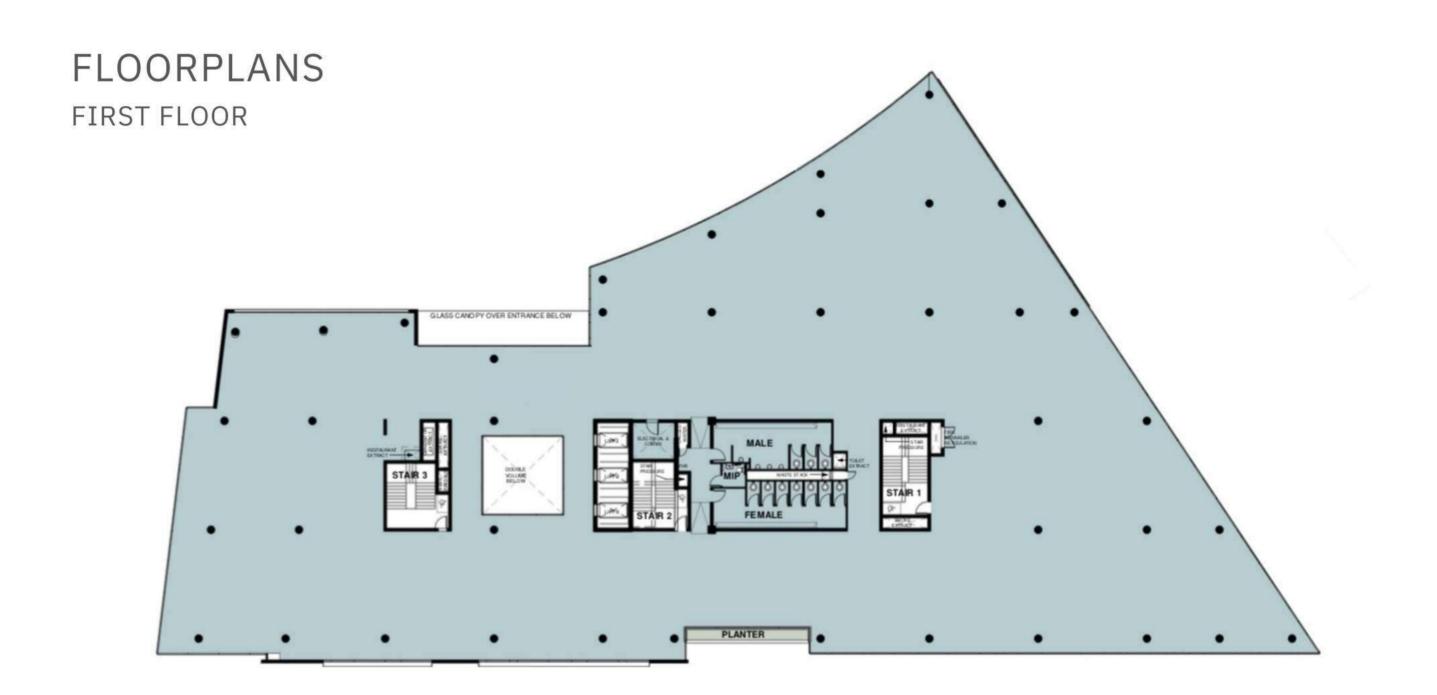

### PRECINCT AMENITIES

Oxford Parks continues the concept of Life Connected. It is integrated and central with clean, safe and secure privately managed public spaces. Everything within the development is at a human scale and walkable with ample tree-lined roads and cycle lanes. The lifestyle focused concept includes precinct convenience through many bespoke retail outlets and access to a broad selection of amenities - all within an easy 8 minute walk from the development. Some key amenities include: