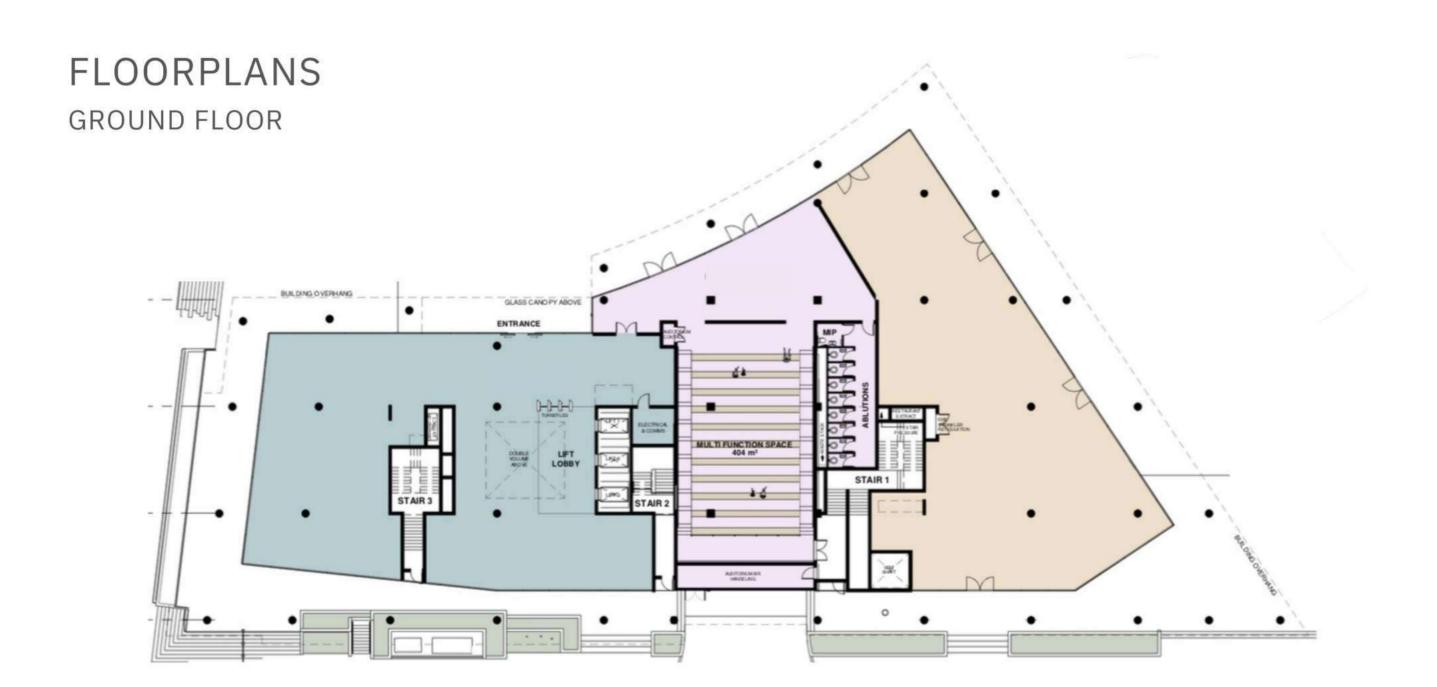

### PRECINCT AMENITIES

Oxford Parks continues the concept of Life Connected. It is integrated and central with clean, safe and secure privately managed public spaces. Everything within the development is at a human scale and walkable with ample tree-lined roads and cycle lanes. The lifestyle focused concept includes precinct convenience through many bespoke retail outlets and access to a broad selection of amenities - all within an easy 8 minute walk from the development. Some key amenities include: