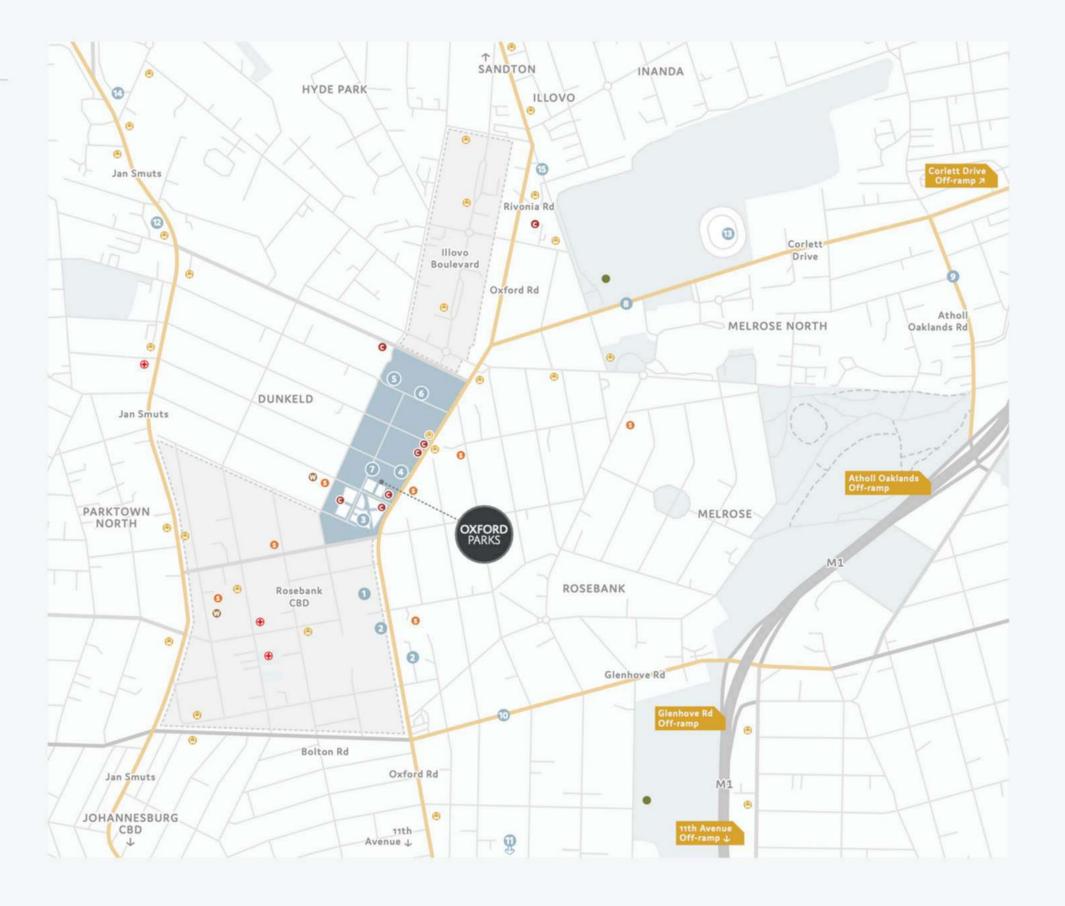

#### Points of interest:

- · 4 Highway access points
- · High intersection density and smaller more efficient grids
- · Proximity to Rosebank Gautrain station and bus system
- · Variety of excellent public transport
- · Walk-ability
- · Road and infrastructure upgrades
- · Engineering services agreement
- · New Parks Boulevard

### WELL CONNECTED

The Oxford Parks precinct is an energetic and responsive urban destination designed to facilitate a seamless connection between life, leisure and business. The primary choice to locate and invest; a place where people succeed and enjoy life.

- Rosebank Retail
- Rosebank Gautrain Station
- Gautrain Bus Stop
- Illovo Junction
- Grate Café
- 6 Minotti
- Boutique Guesthouse (58 on Hume)
- Radisson RED

- Restaurants and Services:
- Shortmarket Club
- · The Potluck Club
- Qbar by Quoin Rock
- · Qsushi by Quoin Rock
- Le Fleur
- 011 Rosebank
- Obscura
- Ethos
- BGR
- Zedmen
- 140440
- M&M Optical
- Levingers
- Doubleshot

- Restaurants and Facilities
  - · Livy's Restaurant
  - Africa Padel
- Joy Jozi
- Commercial Offices

## OXFORD PARKS IMMEDIATE AMENITIES

- Hotel
- Conferencing and meeting facilities
- $\cdot \ \mathsf{Restaurants}, \mathsf{coffee} \ \mathsf{shop}, \mathsf{services}$
- · Bespoke event venues
- · Park-like environment
- · Safe pedestrian movement
- · Secure public parking

### OXFORD PARKS AMENITIES WITHIN A 1KM RADIUS

- Public transport includes taxis, buses and airport links
- Rosebank shopping hub
- Medical facilities
- Retail banks
- Schools and other educational institutes
- Conferencing facilities and auditorium
- Sport and health clubs
- Golf courses
- Places of worship
- Art galleries
- Parks and recreational public spaces
- An array of restaurants and speciality eateries