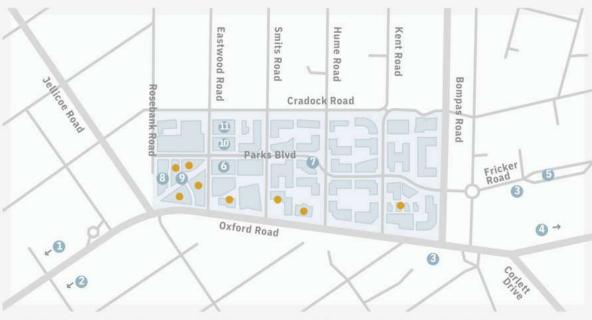

#### Points of interest:

- · 4 Highway access points
- · High intersection density and smaller more efficient grids
- · Proximity to Rosebank Gautrain station and bus system
- · Variety of excellent public transport
- · Walk-ability
- · Road and infrastructure upgrades
- · Engineering services agreement
- · New Parks Boulevard

### WELL CONNECTED

The Oxford Parks precinct is an energetic and responsive urban destination designed to facilitate a seamless connection between life, leisure and business. The primary choice to locate and invest; a place where people succeed and enjoy life.

| <ul><li>•</li></ul> | GAUTRAIN STATION  This station links Rosebank and surrounds to Soweto, Pretoria and OR Tambo | 5 Minutes  |
|---------------------|----------------------------------------------------------------------------------------------|------------|
| •                   | ROSEBANK RETAIL<br>Houses over 200 shops and restaurants                                     | 5 Minutes  |
| •                   | ILLOVO<br>A well established residential area and a growing office node                      | 5 Minutes  |
| <b>O</b>            | SANDTON CITY One of the largest shopping malls in Africa                                     | 9 Minutes  |
| ×                   | OLIVER TAMBO AIRPORT<br>International airport                                                | 30 Minutes |

### PRECINCT CONCEPT

- Mixed-use precinct
- Extension of Rosebank
- Established mature node
- Epicenter of Johannesburg
- Privately managed precinct
- Precinct management of security, cleaning and public services
- Lifestyle focused
- Precinct convenience & bespoke retail
- Retail service-related amenities
- Human scale development
- Dynamic high-street culture
- Tree-lined piazzas and linear parks
- Pedestrian focused public environment
- Cycle lanes
- Connectivity