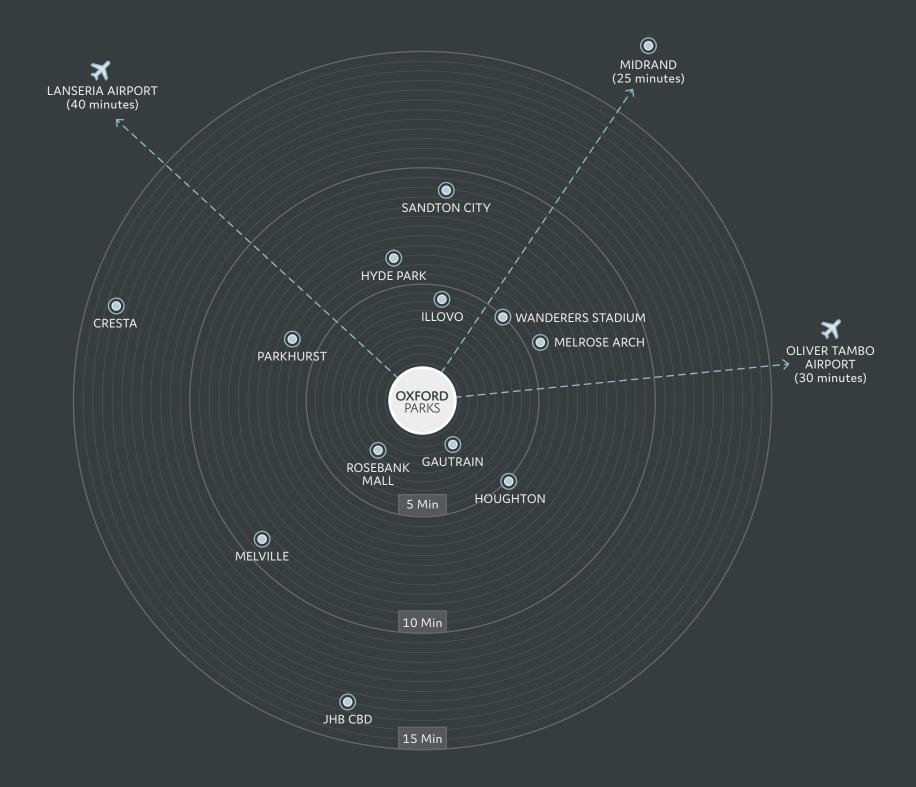

| <ul><li>•</li></ul> | GAUTRAIN STATION  This station links Rosebank and surrounds to Soweto, Pretoria and OR Tambo | 5 Minutes  |
|---------------------|----------------------------------------------------------------------------------------------|------------|
| •                   | ROSEBANK RETAIL<br>Houses over 200 shops and restaurants                                     | 5 Minutes  |
| •                   | ILLOVO<br>A well established residential area and a growing office node                      | 5 Minutes  |
| <b>O</b>            | SANDTON CITY One of the largest shopping malls in Africa                                     | 9 Minutes  |
| ×                   | OLIVER TAMBO AIRPORT<br>International airport                                                | 30 Minutes |