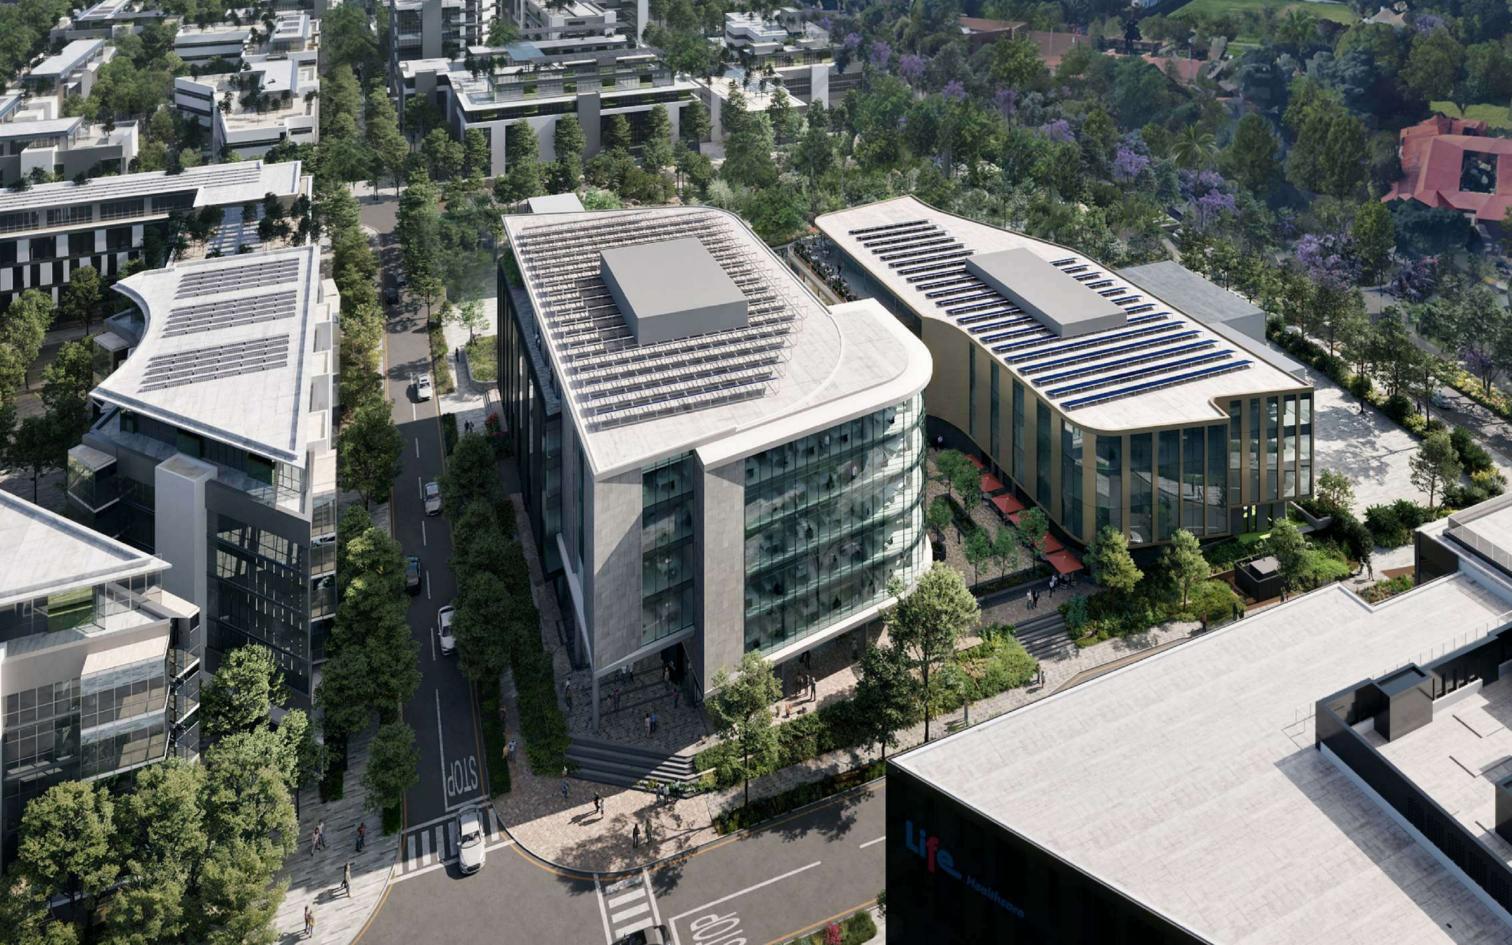

#### Building Highlights

Situated in the Oxford Parks Precinct which forms part of the greater Rosebank area, the iconic premier node in Johannesburg

- Premium Grade
- Highly accessible access and egress
- Multi modal transport in the Precinct
- Part of a **privately managed** city improvement district
- Unique and compelling urban environment
- 7min walk to the Gautrain and Rosebank Mall offering a high quality lifestyle area and amenities
- Outdoor entertainment areas with vistas across
   Joburg's urban forest
- Targeting 6 Star Green Star Designed Building
- Targeting Carbon Net Zero
- Back-up power including a PV system
- · Back-up water
- BMS and other control points measuring all consumables