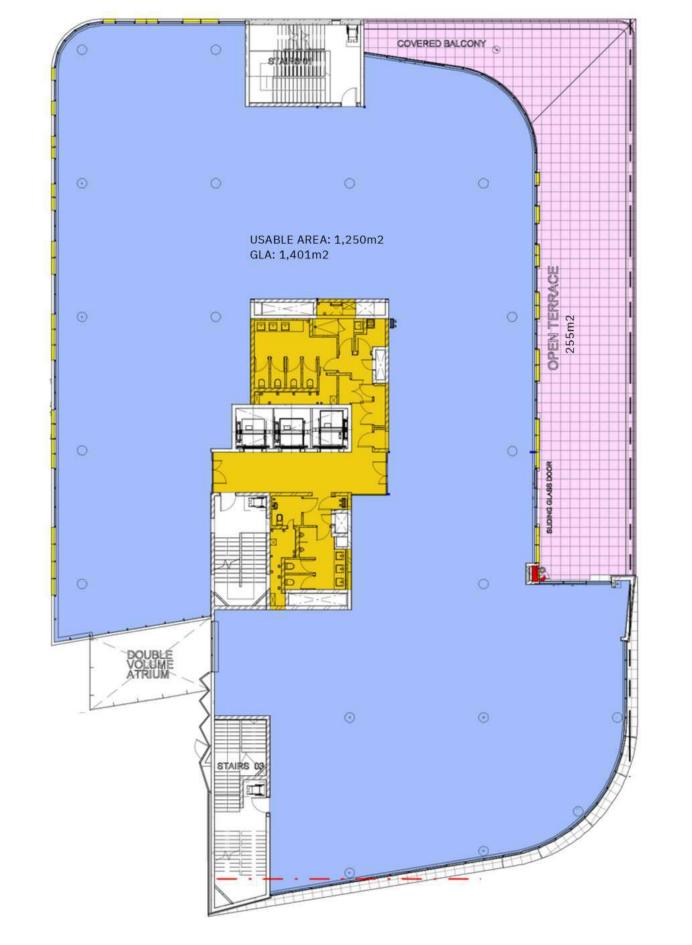

the remarkable Joburg skyline staircase to the central pedestrian walkways and street piazzas, the Oxford Road entrance makes Oxford Parks a unique destination for the area's residents and occupiers of the Green Star, state of the art buildings within the precinct. Oxford Parks focuses on the exceptional quality of the public environment and the precinct activity promotes the use of the public realm by its tenants and users and provides spaces for art and entertainment-led installations and activities. Oxford Parks, complimented by established and cosmopolitan Rosebank is fast securing its identity in the heart of the city.



Aerial view of the Oxford Parks precinct with Sandton in the distance.





















#### FLOORPLANS SITE PLAN



## FLOORPLANS GROUND FLOOR



FIRST FLOOR



FIRST FLOOR
INDICATIVE SUBDIVISION



### FLOORPLANS SECOND FLOOR



THIRD FLOOR



FOURTH FLOOR



TYPICAL FLOOR
INDICATIVE SUBDIVISION



FIFTH FLOOR





#### Building Highlights

Situated in the Oxford Parks Precinct which forms part of the greater Rosebank area, the iconic premier node in Johannesburg

- Premium Grade
- Highly accessible access and egress
- Multi modal transport in the Precinct
- Part of a **privately managed** city improvement district
- Unique and compelling urban environment
- 7min walk to the Gautrain and Rosebank Mall offering a high quality lifestyle area and amenities
- Outdoor entertainment areas with vistas across
   Joburg's urban forest
- Targeting 6 Star Green Star Designed Building
- Targeting Carbon Net Zero
- Back-up power including a PV system
- · Ba