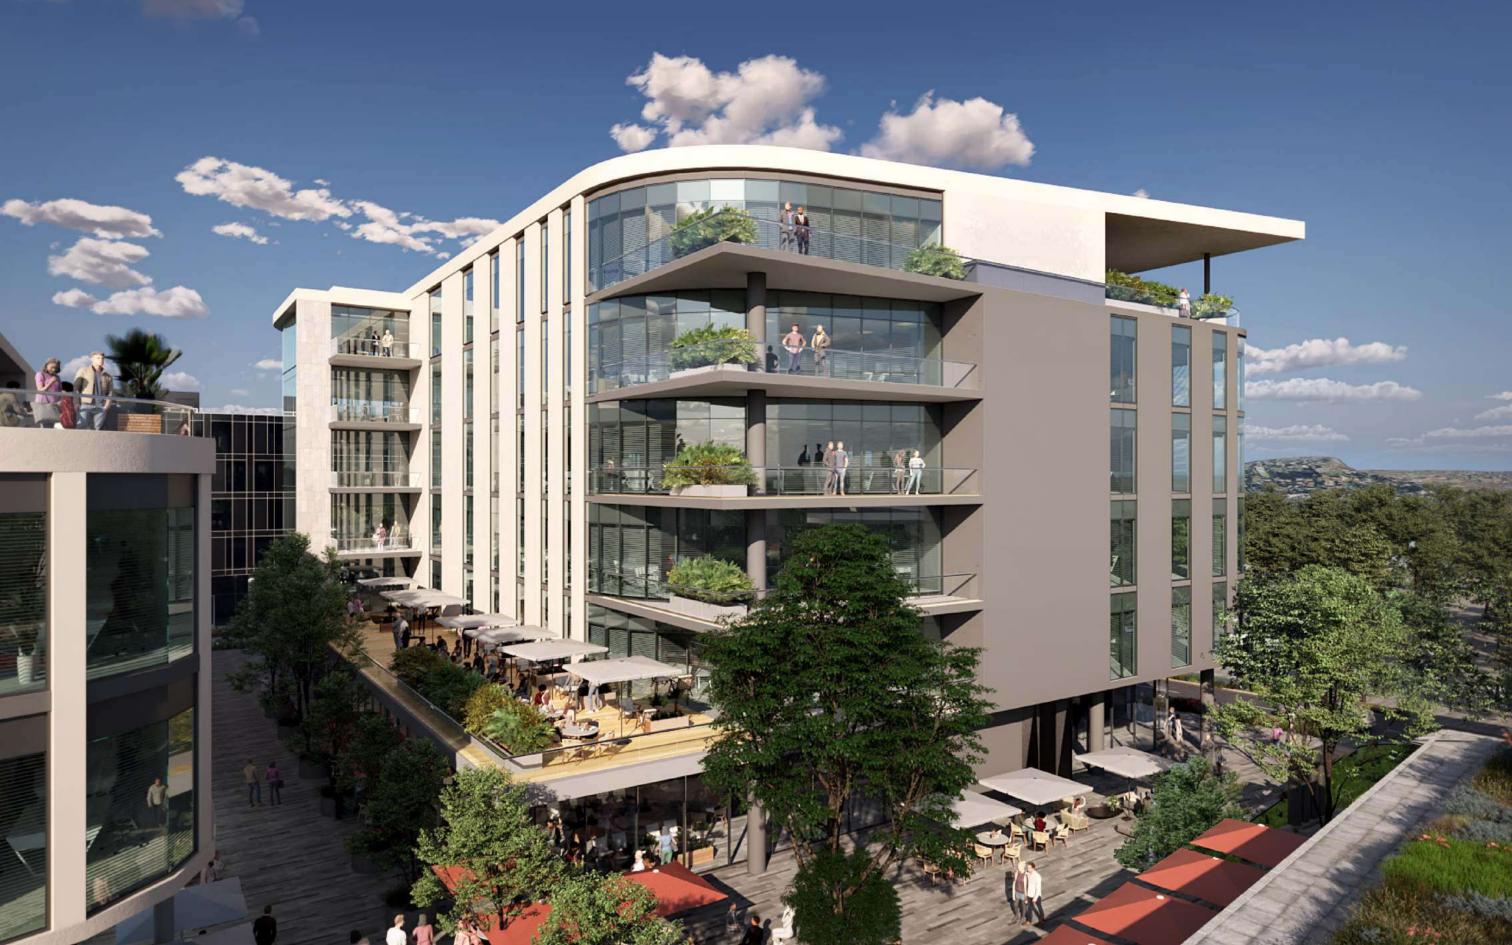

# OXFORD PARKS

OXFORD PARKS, AN EXTENSION OF THE ESTABLISHED MATURE ROSEBANK NODE, IS A VIBRANT MIXED-USE PRECINCT COMPRISING OFFICES, BESPOKE RETAIL AND AN ARRAY OF RESIDENTIAL DEVELOPMENTS AND HOTELS. THE EMPHASIS IS ON A HIGH QUALITY PUBLIC ENVIRONMENT. PAIRED WITH PEDESTRIAN LEVEL RETAIL ACTIVITY WHICH ALLOWS OXFORD PARKS TO EMBODY A DYNAMIC HIGH-STREET CULTURE. GENEROUS SETBACKS FORM WIDE LANDSCAPED PAVEMENTS ACCOMMODATING PEDESTRIAN PATHS, CYCLE LANES, PIAZZAS & LINEAR PARKS, THESE LANDSCAPED AREAS PROMOTE THE USE OF THE PUBLIC REALM & PROVIDE SPACES FOR ART & ENTERTAINMENT LED **INSTALLATIONS** & ACTIVITIES. OXFORD PARKS FOCUSES ON THE DEVELOPMENT OF STATE OF THE ART, EFFICIENT, GREEN STAR RATED BUILDINGS AS WELL AS PUBLIC AREAS. OXFORD PARKS, BEING A PRIVATELY MANAGED PRECINCT, WILL FACILITATE THE SECURITY, LANDSCAPING & SERVICE DELIVERY TO PUBLIC AREAS ENSURING SEAMLESS OPERATIONS WITHIN THE PRECINCT. OXFORD PARKS. COMPLIMENTED BY ESTABLISHED & COSMOPOLITAN ROSEBANK IS FAST SECURING ITS IDENTITY IN THE CITY OXFORD PARKS TRULY EXEMPLIFIES THE CONNECTIVITY OF BUSINESS, LIFE & LEISURE. 10 PARKS BOULEVARD WILL BE NO EXCEPTION TO THE HIGH QUALITY DEVELOPMENT FINISH THAT OXFORD PARKS PRIDES ITSELF ON.

### THE OXFORD PARKS PRECINCT

Oxford Parks is emerging as the gem of Rosebank's lifestyle experience. It's economy is moving from commerce to a walkable street culture. This precinct is the new home of Rosebank's cosmopolitan café and city aficionado. From the remarkable Joburg skyline staircase to the central pedestrian walkways and street piazzas, the Oxford Road entrance makes Oxford Parks a unique destination for the area's residents and occupiers of the Green Star, state of the art buildings within the precinct. Oxford Parks focuses on the exceptional quality of the public environment and the precinct activity promotes the use of the public realm by its tenants and users and provides spaces for art and entertainment-led installations and activities. Oxford Parks, complimented by established and cosmopolitan Rosebank is fast securing its identity in the heart of the city.

#### Building Highlights

Situated in the Oxford Parks Precinct which forms part of the greater Rosebank area, the iconic premier node in Johannesburg

- Premium Grade
- Highly accessible access and egress
- Multi modal transport in the Precinct
- Part of a **privately managed** city improvement district
- Unique and compelling urban environment
- 7min walk to the Gautrain and Rosebank Mall offering a high quality lifestyle area and amenities
- Outdoor entertainment areas with vistas across
   Joburg's urban forest
- Targeting 6 Star Green Star Designed Building
- Targeting Carbon Net Zero
- Back-up power including a PV system
- · Back-up water
- BMS and other control points measuring all consumables