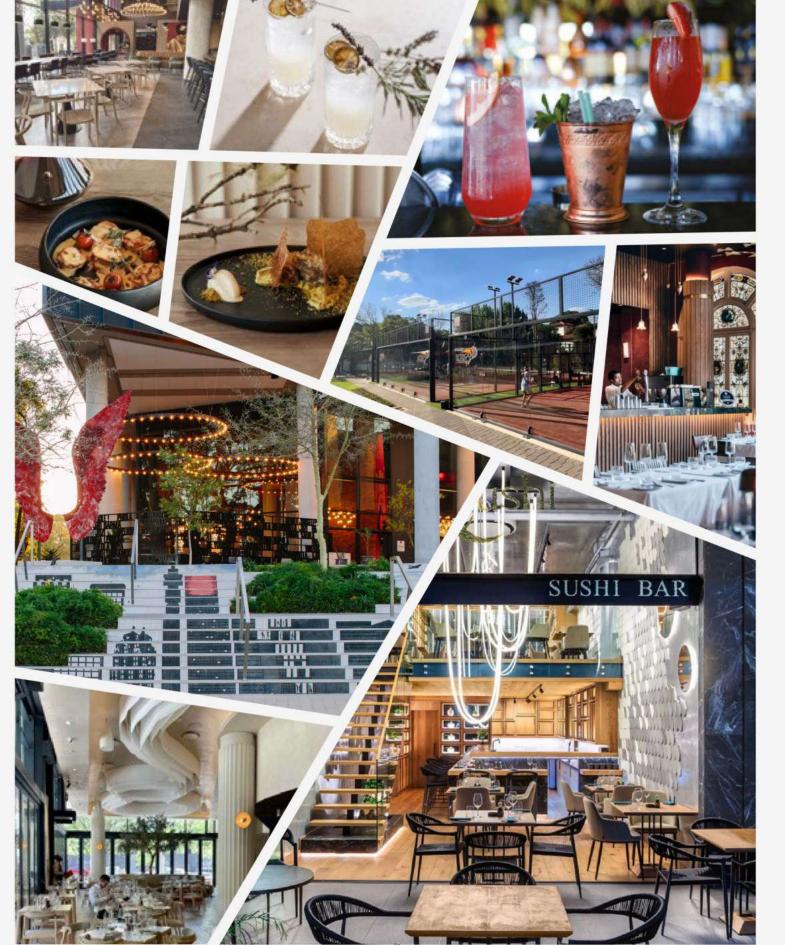

### PRECINCT AMENITIES

Oxford Parks continues the concept of Life Connected. It is integrated and central with clean, safe and secure privately managed public spaces. Everything within the development is at a human scale and walkable with ample tree-lined roads and cycle lanes. The lifestyle focused concept includes precinct convenience through many bespoke retail outlets and access to a broad selection of amenities - all within an easy 8 minute walk from the development. Some key amenities include:

- Rosebank Retail
- Rosebank Gautrain Station
- Gautrain Bus Stop
- 4 Illovo Junction
- Grate Café
- 6 Minotti
- Boutique Guesthouse (58 on Hume)
- Radisson RED

- Restaurants and Services:
- Shortmarket Club
- · The Potluck Club
- Qbar by Quoin Rock
- · Qsushi by Quoin Rock
- Le Fleur
- 011 Rosebank
- Obscura
- Ethos
- BGR
- Zedmen
- 110110
- M&M Optical
- Levingers
- Doubleshot

- Restaurants and Facilities
  - · Livy's Restaurant
  - Africa Padel
- Joy Jozi
- Commercial Offices