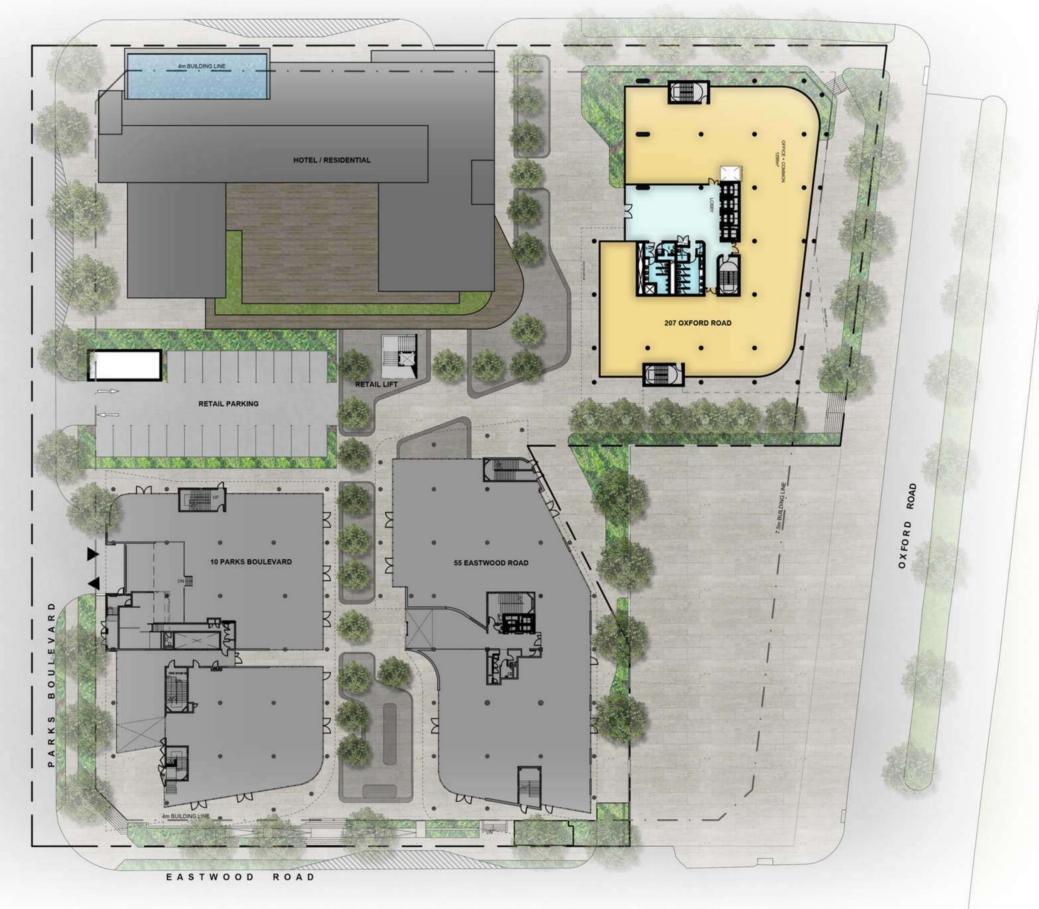

s cosmopolitan café and city aficionado. From the remarkable Joburg skyline staircase to the central pedestrian walkways and street piazzas, the Oxford Road entrance makes Oxford Parks a unique destination for the area's residents and occupiers of the Green Star, state of the art buildings within the precinct. Oxford Parks focuses on the exceptional quality of the public environment and the precinct activity promotes the use of the public realm by its tenants and users and provides spaces for art and entertainment-led installations and activities. Oxford Parks, complimented by established and cosmopolitan Rosebank is fast securing its identity in the heart of the city.



Aerial view of the Oxford Parks precinct with Sandton in the distance.





















#### FLOORPLANS SITE PLAN



## FLOORPLANS GROUND FLOOR



FIRST FLOOR



FIRST FLOOR
INDICATIVE SUBDIVISION



### FLOORPLANS SECOND FLOOR



THIRD FLOOR



FOURTH FLOOR



TYPICAL FLOOR
INDICATIVE SUBDIVISION



FIFTH FLOOR





#### Building Highlights

Situated in the Oxford Parks Precinct which forms part of the greater Rosebank area, the iconic premier node in Johannesburg

- Premium Grade
- Highly accessible access and egress
- Multi modal transport in the Precinct
- Part of a **privately managed** city improvement district
- Unique and compelling urban environment
- 7min walk to the Gautrain and Rosebank Mall offering a high quality lifestyle area and amenities
- Outdoor entertainment areas with vistas across
   Joburg's urban forest
- Targeting 6 Star Green Star Designed Building
- Targeting Carbon Net Zero