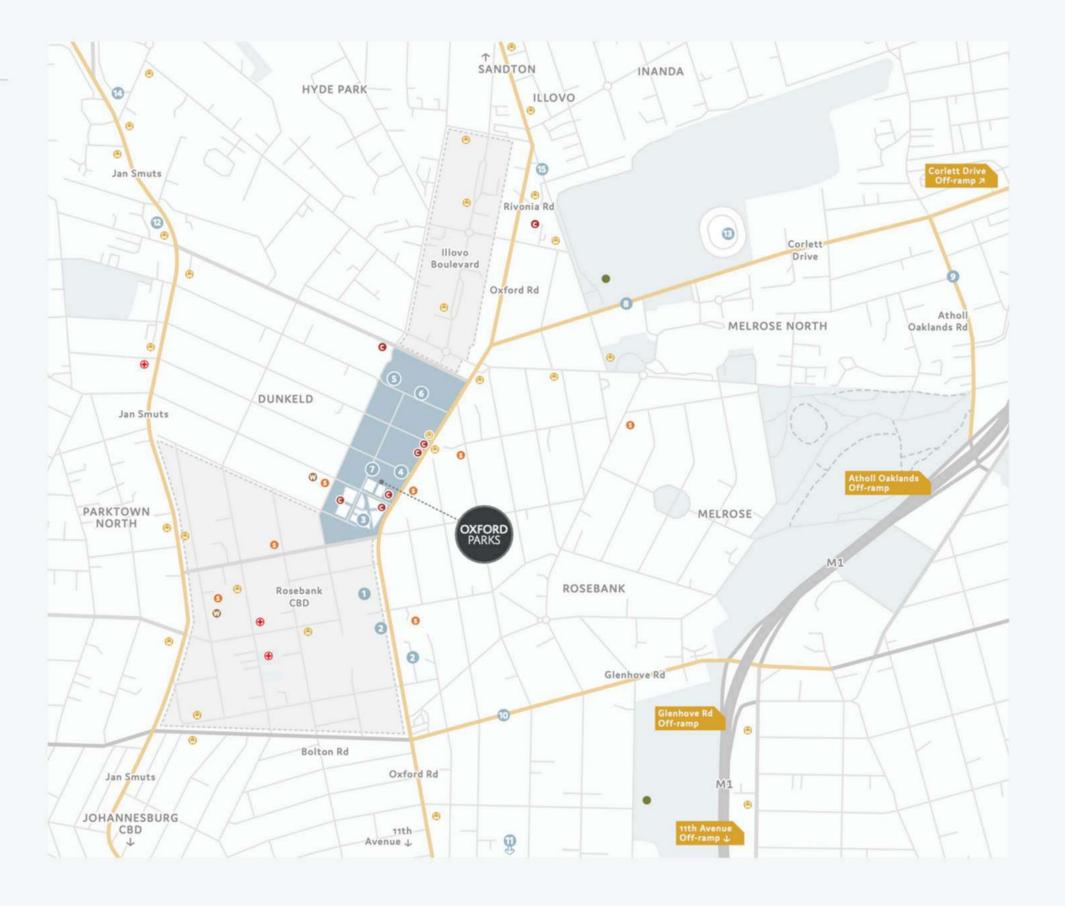

#### Points of interest:

- · 4 Highway access points
- · High intersection density and smaller more efficient grids
- · Proximity to Rosebank Gautrain station and bus system
- · Variety of excellent public transport
- · Walk-ability
- · Road and infrastructure upgrades
- · Engineering services agreement
- · New Parks Boulevard

#### WELL CONNECTED

The Oxford Parks precinct is an energetic and responsive urban destination designed to facilitate a seamless connection between life, leisure and business. The primary choice to locate and invest; a place where people succeed and enjoy life.