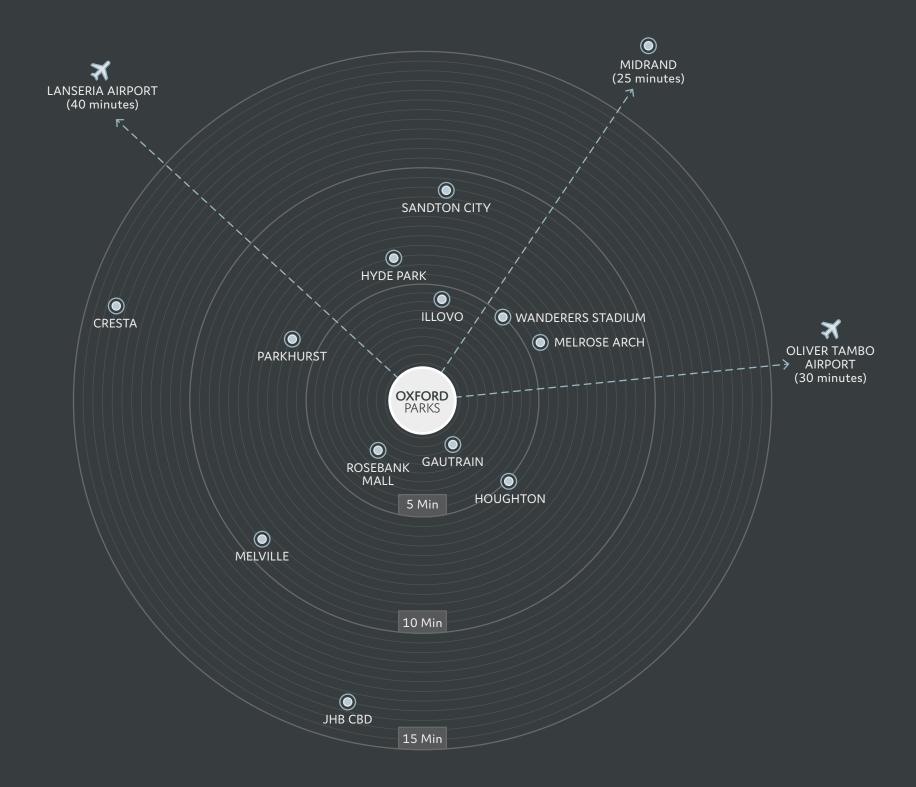

#### WELL CONNECTED

The Oxford Parks precinct is an energetic and responsive urban destination designed to facilitate a seamless connection between life, leisure and business. The primary choice to locate and invest; a place where people succeed and enjoy life.

| <ul><li>•</li></ul> | GAUTRAIN STATION  This station links Rosebank and surrounds to Soweto, Pretoria and OR Tambo | 5 Minutes  |
|---------------------|----------------------------------------------------------------------------------------------|------------|
| •                   | ROSEBANK RETAIL<br>Houses over 200 shops and restaurants                                     | 5 Minutes  |
| •                   | ILLOVO<br>A well established residential area and a growing office node                      | 5 Minutes  |
| <b>O</b>            | SANDTON CITY One of the largest shopping malls in Africa                                     | 9 Minutes  |
| ×                   | OLIVER TAMBO AIRPORT<br>International airport                                                | 30 Minutes |