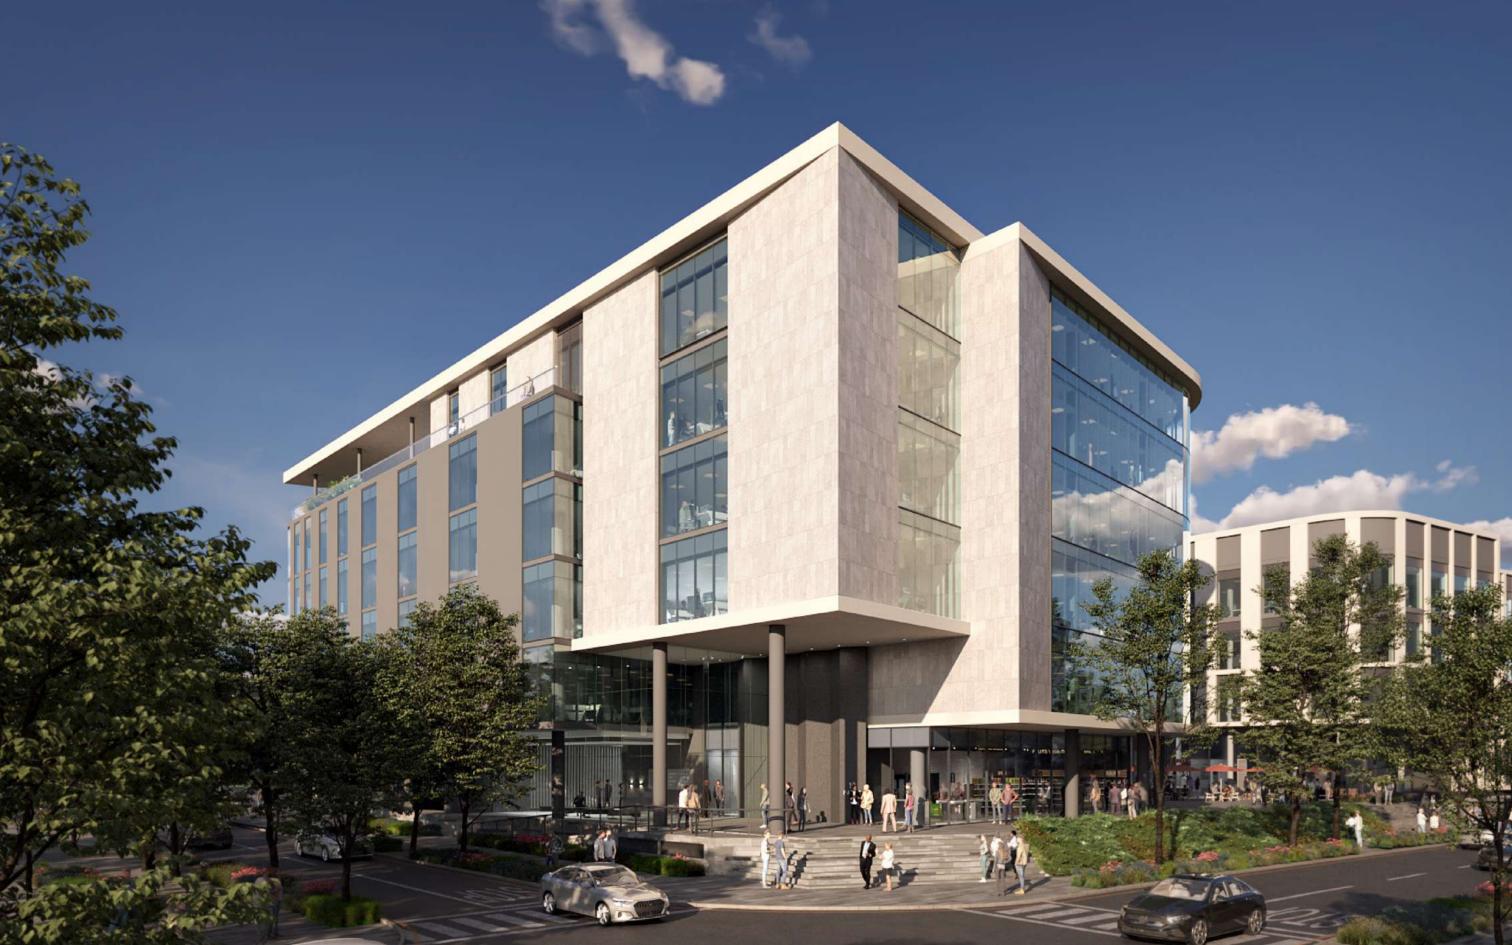

#### Building Highlights

Situated in the Oxford Parks Precinct which forms part of the greater Rosebank area, the iconic premier node in Johannesburg

- Premium Grade
- Highly accessible access and egress
- Multi modal transport in the Precinct
- Part of a **privately managed** city improvement district
- Unique and compelling urban environment
- 7min walk to the Gautrain and Rosebank Mall offering a high quality lifestyle area and amenities
- Outdoor entertainment areas with vistas across
   Joburg's urban forest
- Targeting 6 Star Green Star Designed Building
- Targeting Carbon Net Zero
- Back-up power including a PV system
- · Back-up water
- BMS and other control points measuring all consumables