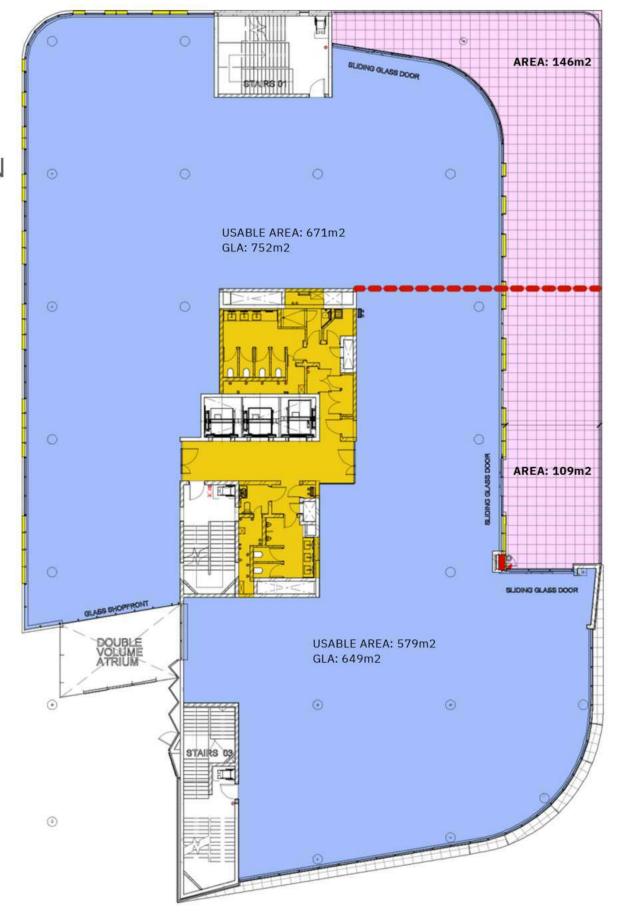

se to the central pedestrian walkways and street piazzas, the Oxford Road entrance makes Oxford Parks a unique destination for the area's residents and occupiers of the Green Star, state of the art buildings within the precinct. Oxford Parks focuses on the exceptional quality of the public environment and the precinct activity promotes the use of the public realm by its tenants and users and provides spaces for art and entertainment-led installations and activities. Oxford Parks, complimented by established and cosmopolitan Rosebank is fast securing its identity in the heart of the city.



Aerial view of the Oxford Parks precinct with Sandton in the distance.





















#### FLOORPLANS SITE PLAN



## FLOORPLANS GROUND FLOOR



FIRST FLOOR



FIRST FLOOR
INDICATIVE SUBDIVISION



### FLOORPLANS SECOND FLOOR



THIRD FLOOR



FOURTH FLOOR



TYPICAL FLOOR
INDICATIVE SUBDIVISION



FIFTH FLOOR





#### Building Highlights

Situated in the Oxford Parks Precinct which forms part of the greater Rosebank area, the iconic premier node in Johannesburg

- Premium Grade
- Highly accessible access and egress
- Multi modal transport in the Precinct
- Part of a **privately managed** city improvement district
- Unique and compelling urban environment
- 7min walk to the Gautrain and Rosebank Mall offering a high quality lifestyle area and amenities
- Outdoor entertainment areas with vistas across
   Joburg's urban forest
- Targeting 6 Star Green Star Designed Building
- Targeting Carbon Net Zero
- Back-up power including a PV system
- · Back-up water
- BMS and other control po